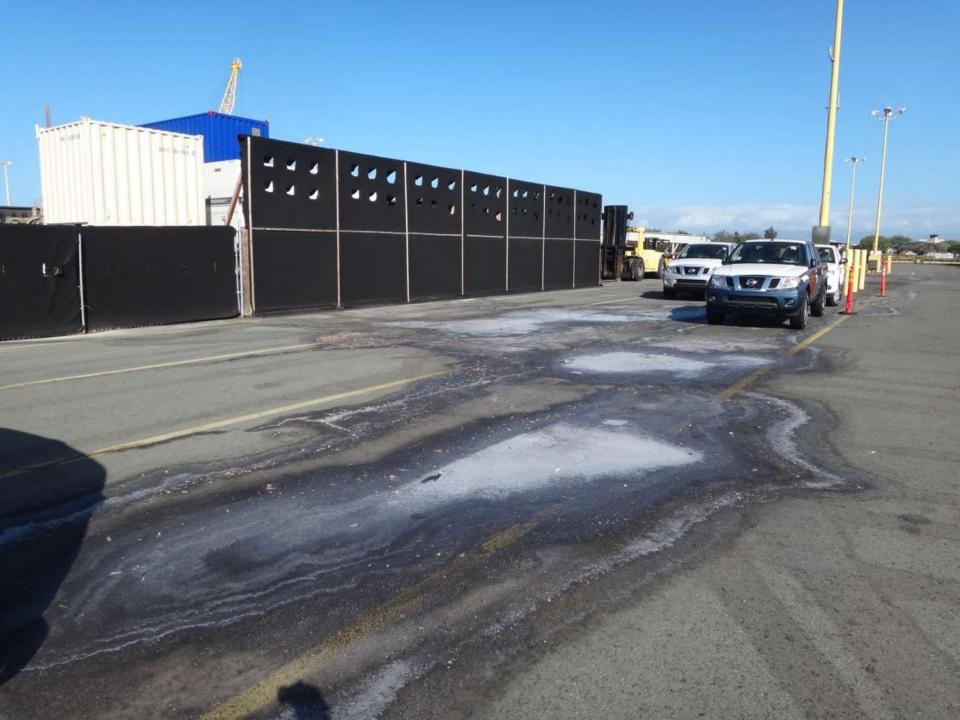

#### Illicit Discharge Detection & Elimination (IDDE) Program

- 1. Vehicle Washing
- 2. Building Power Washing
- 3. Equipment Power Washing
- 4. Outdoor Sinks Draining to Ground
- 5. Outdoor Hand Wash Stations
- 6. Spills
- 7. Sheen During Rain

#### ILLICIT DISCHARGE DEFINITION

Non-Stormwater Discharge (NSWD)

A discharge that is not composed entirely of stormwater

Illicit Discharge
An NSWD that poses a risk to the environment

# Report These

Uncovered Outdoor Petroleum Storage

Overflowing Trash
Bins

Leaking Drums or Rolloffs

Outdoor Sink Without Capture

Vehicle Washing without Capture

Building Washing without Capture