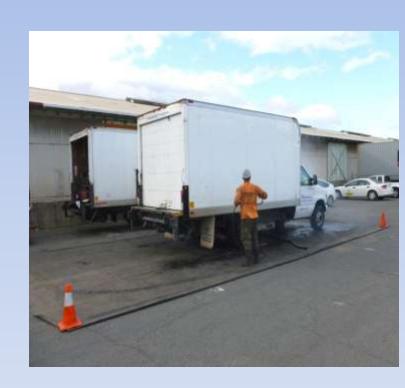

## VEHICLE AND EQUIPMENT WASHING

- Program started Last Year
  - Two (2) permits Issued to Date

## VEHICLE AND EQUIPMENT WASHING

- Formal, written approval
- Contain Wash Water
- □ NO Wash Water → Storm Drain
- □ Example: 3.5 GPM Spray → 7
  GPM Vacuum
- Enough storage for job?
- Proper transport and disposal
- Is the rinsate staying onsite?