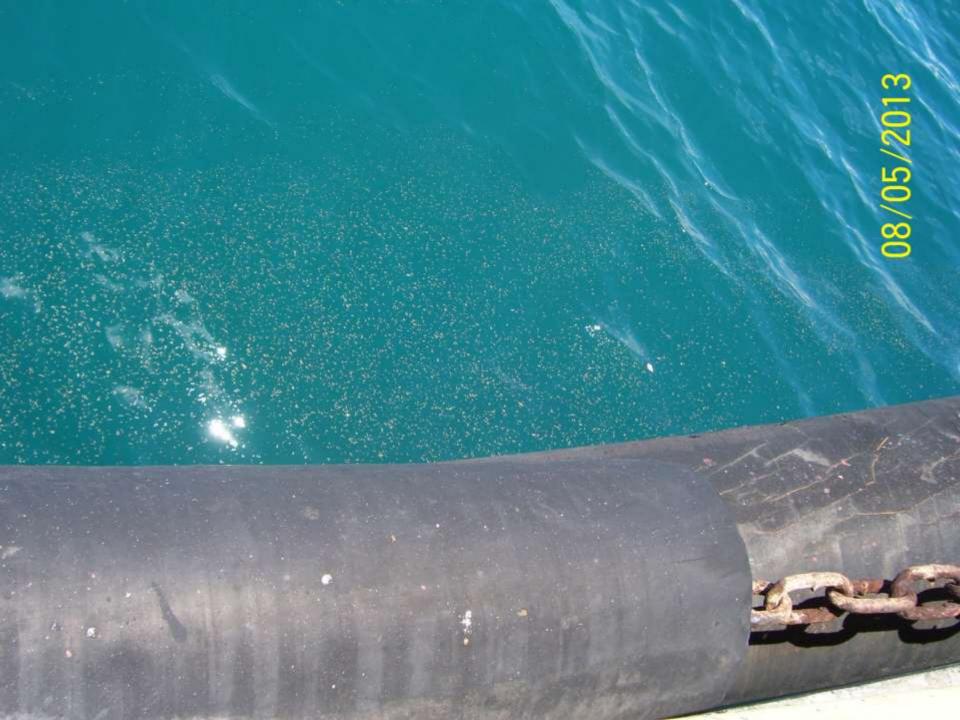

#### □ HAR 19-42-127; Littering or Polluting Water

No person shall place, throw, deposit, or discharge, or cause to be placed, thrown, deposited, or discharged into the waters of any harbor, river or shore waters of the State any litter, or other gaseous, liquid or solid materials which render the water unsightly, noxious or otherwise unwholesome so as to be detrimental to the public health and welfare or a navigational hazard. No person shall discharge oil sludge, oil refuse, fuel oil or molasses either directly or indirectly, or pump bilges or ballast tanks containing other than clean water into the waters of any harbor, river or into any shore waters in the State.

#### Illicit Discharge Detection & Elimination (IDDE) Program

- 1. Vehicle Washing
- 2. Building Power Washing
- 3. Equipment Power Washing
- 4. Outdoor Sinks Draining to Ground
- 5. Outdoor Hand Wash Stations
- 6. Spills
- 7. Sheen During Rain

#### ILLICIT DISCHARGE DEFINITION

Non-Stormwater Discharge (NSWD)

A discharge that is not composed entirely of stormwater

Illicit Discharge
An NSWD that poses a risk to the environment