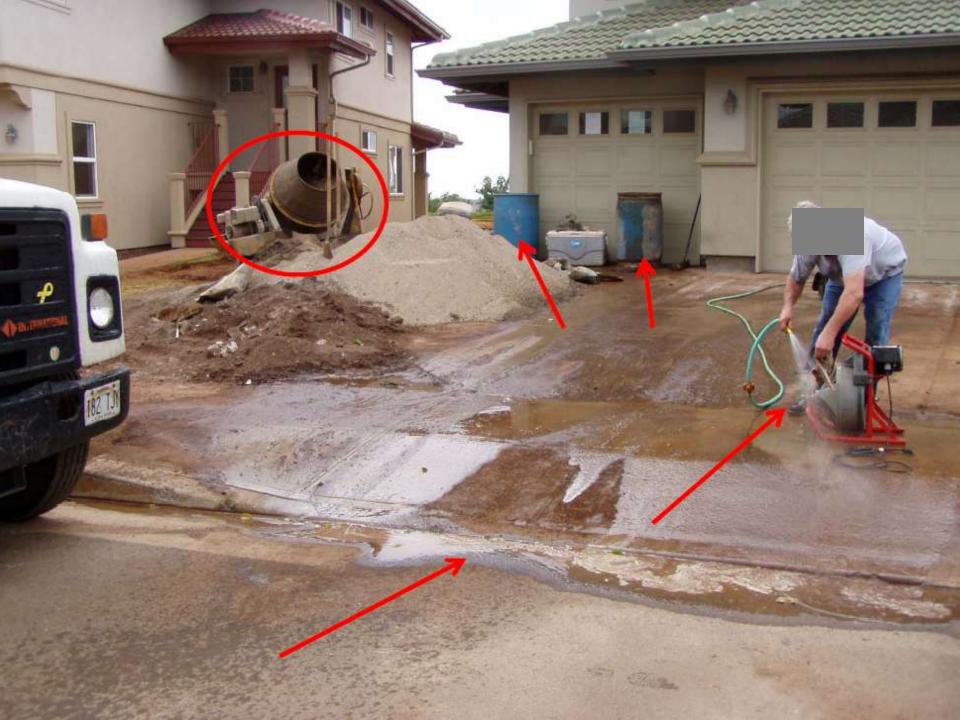

#### Illicit Discharge Detection & Elimination (IDDE) Program

- 1. Vehicle Washing
- 2. Building Power Washing
- 3. Equipment Power Washing
- 4. Outdoor Sinks Draining to Ground
- 5. Outdoor Hand Wash Stations
- 6. Spills
- 7. Sheen During Rain

#### ILLICIT DISCHARGE DEFINITION

Non-Stormwater Discharge (NSWD)

A discharge that is not composed entirely of stormwater

Illicit Discharge
An NSWD that poses a risk to the environment