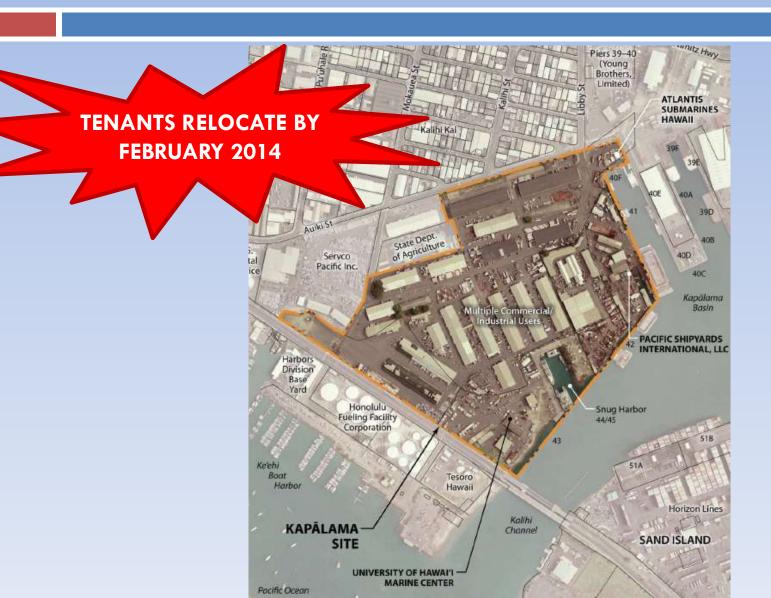

sal (use it all)
- Triple Rinse
- Rinse water to application area
- Proper disposal



# STORA

- Read/Follow the Label
- Secondary Containment
- Designated Location
- Clearly and Correctly Marked

## Enforcement Actions

## Regulatory Mechanisms

- Hawaii Administrative Rules (HAR)
- Hawaii Revised Statutes (HRS)
- Tenant Leases/Revocable Permits / Construction contracts
- 40 CFR Clean Water Act& NPDES
- Other Applicable State & Federal Regulations

Penalties for Lack of Compliance (dependant on severity of violation)

- VERBAL WARNINGS
- WRITTEN NOTICES
- Citation with Monetary Fines
- Stop Work Orders
- Abatement by Harbors Division with Reimbursement by the Responsible Party
- LEASE OR RP TERMINATION (TENANT)
- Referral to HDOH or Other Appropriate Regulatory Agency

# KMR Renovation



## Vessel s

## Small Vessel General Permit - General Requirements



Minimize the potential for substances or pollutants to accidentally enter the effluent, including spills.



The discharge of antifreeze into waters subject to this permit must be minimized. For vessel engines that have been winterized, minimization can be achieved by draining antifreeze from the engine prior to startup or capturing antifreeze when discharged from the engine upon startup. The discharge of antifreeze with toxic or known carcinogenic additives, such as ethylene glycol and methanol, is prohibited.



May not contain visible garbage in the effluent.



When feasible, cleaning, maintenance, and repair jobs should be done while the vessel is out of the water or in drydock.



May not use any dispersants, cle