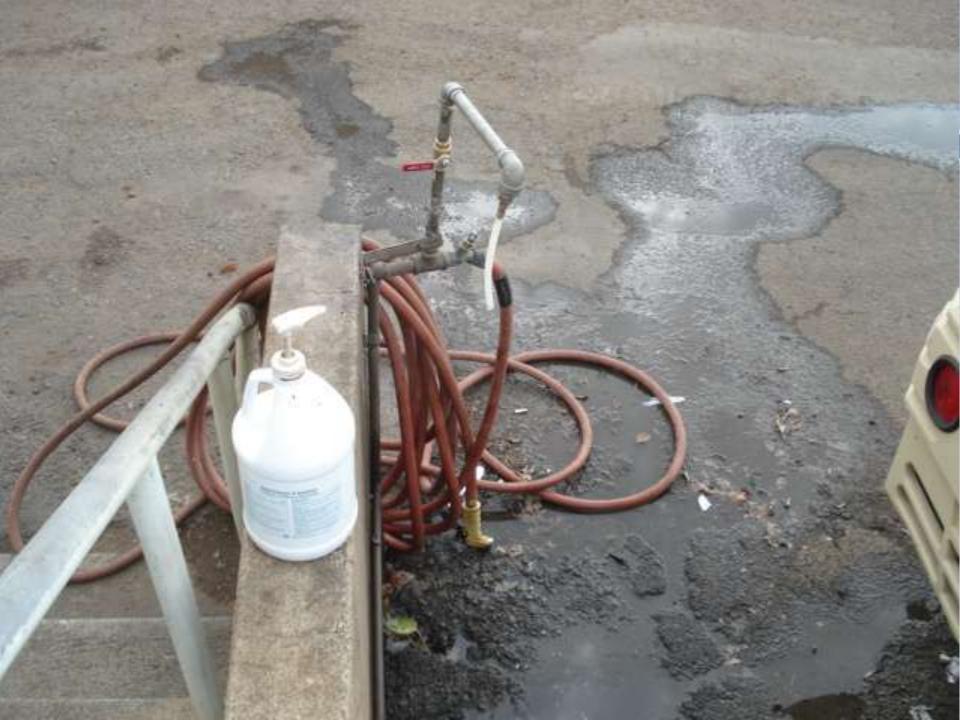

#### Illicit Discharge Detection & Elimination (IDDE) Program

- 1. Vehicle Washing
- 2. Building Power Washing
- 3. Equipment Power Washing
- 4. Outdoor Sinks Draining to Ground
- 5. Outdoor Hand Wash Stations
- 6. Spills
- 7. Sheen During Rain

#### ILLICIT DISCHARGE DEFINITION

Non-Stormwater Discharge (NSWD)

A discharge that is not composed entirely of stormwater

Illicit Discharge
An NSWD that poses a risk to the environment

# Report These

Uncovered Outdoor Petroleum Storage

Overflowing Trash
Bins

Leaking Drums or Rolloffs

Outdoor Sink Without Capture

Vehicle Washing without Capture

Building Washing without Capture