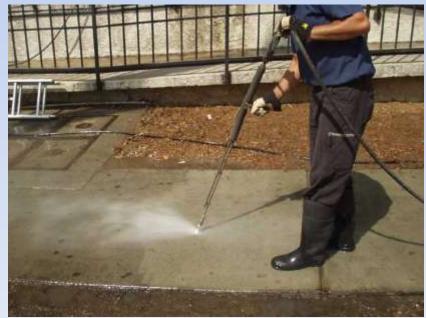

# SIDEWALK/WALKWAY WASHING

- Sweep/Dry Cleanup first
- Water Without Soap, Acid, etc.
- Wash Water ProperDisposal
- Dispose in SanitarySewer (with City approval)