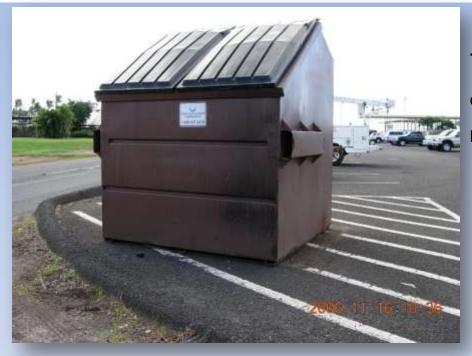

# Report These

Uncovered Outdoor Petroleum Storage

Overflowing Trash
Bins

Leaking Drums or Rolloffs

Outdoor Sink Without Capture

Vehicle Washing without Capture

Building Washing without Capture