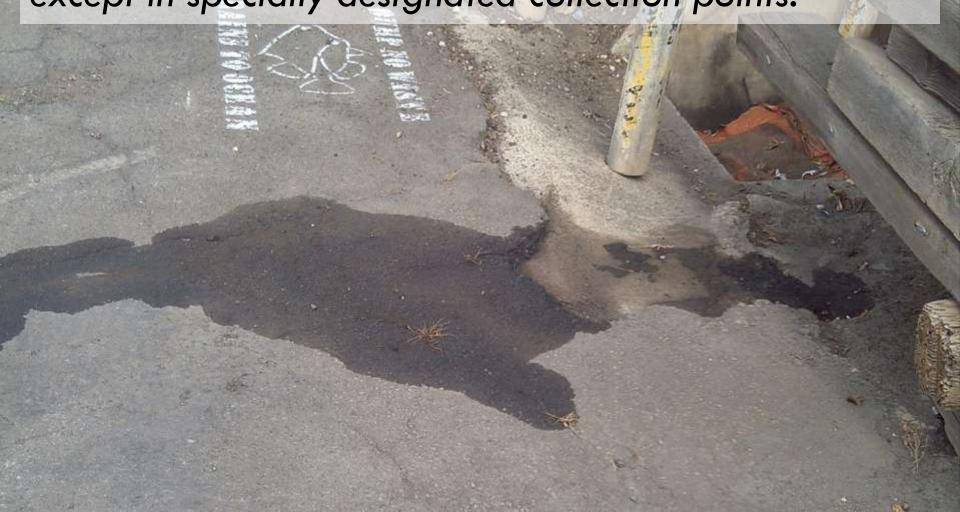

#### □ HAR 19-42-126; Littering or Polluting Land Areas

- (a) No person shall throw, place, leave, deposit or abandon, or cause or permit to be thrown, placed, left, deposited or abandoned any litter within a state harbor, except in receptacles designated by the department for the disposal of such materials. "Litter" as used in this section includes any and all types of debris and substances, whether liquid or solid, and materials such as garbage, refuse, rubbish, glass, cans, bottles, paper, wrappings, fish or animal carcasses or any other substances which render harbor lands or facilities unsightly, noxious or otherwise unwholesome to the detriment of the public health and welfare and effective and safe operation of the harbor.
- (b) No person shall deposit oil, oily refuse, sludge, chemicals or other hydrocarbons on state property except in specially designated collection points. These items may not be left in or near standard refuse containers or anywhere else on harbors property. Penalties, including but not limited to the revocation of mooring permits and the right to use the facilities, may be invoked.

#### HAR 19-42-126; Littering or Polluting Land Areas

(b) No person shall deposit oil, oily refuse, sludge, chemicals or other hydrocarbons on state property except in specially designated collection points.