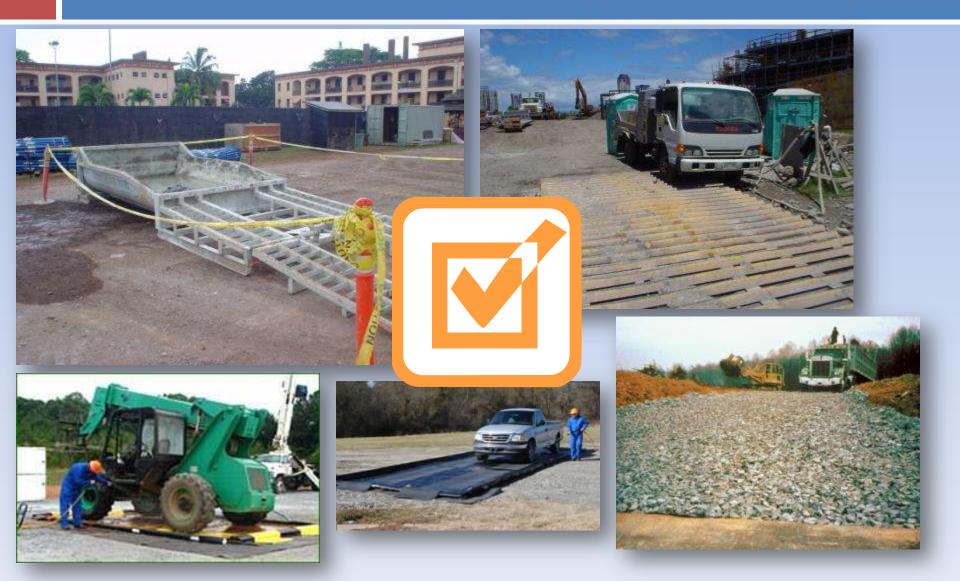

# CONSTRUCTION SITE RUNOFF CONTROL (required review and approval)

- Construction Site RunoffControl Program Manual
- Permit to Discharge (temporary)
- Permit for Connection (permanent)
- Construction Process Flow Chart

# CONSTRUCTION SITE RUNOFF CONTROL (after review and approval)

- ConstructionSite DesignReviewChecklist
- □ ConstructionSite BMPInspectionChecklist