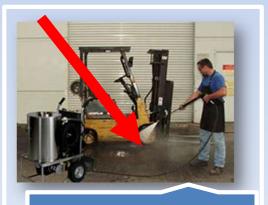

#### Illicit Discharge Detection & Elimination (IDDE) Program

- 1. Vehicle Washing
- 2. Building Power Washing
- 3. Equipment Power Washing
- 4. Outdoor Sinks Draining to Ground
- 5. Outdoor Hand Wash Stations
- 6. Spills
- 7. Sheen During Rain

## VEHICLE AND EQUIPMENT WASHING

- Formal, written approval
- Contain Wash Water
- □ NO Wash Water → Storm Drain
- □ Example: 3.5 GPM Spray → 7
  GPM Vacuum
- Enough storage for job?
- Proper transport and disposal
- Is the rinsate staying onsite?