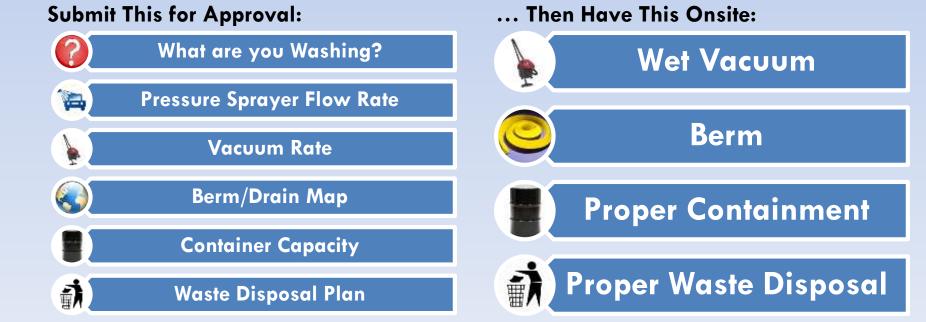

## VEHICLE AND EQUIPMENT WASHING

- Program started Last Year
  - Two (2) permits Issued to Date

## VEHICLE AND EQUIPMENT WASHING

- Formal, written approval
- Contain Wash Water
- □ NO Wash Water → Storm Drain
- □ Example: 3.5 GPM Spray → 7
  GPM Vacuum
- Enough storage for job?
- Proper transport and disposal
- Is the rinsate staying onsite?