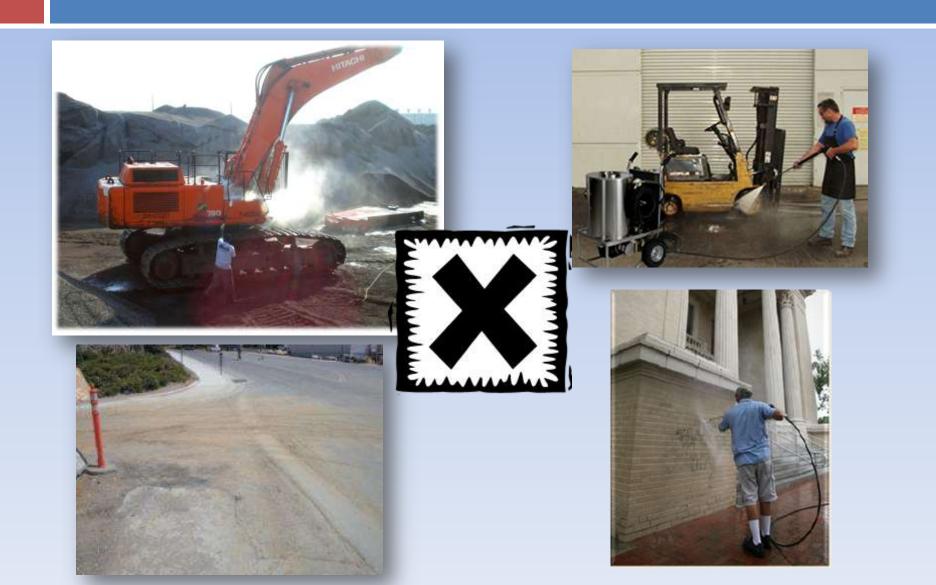

#### Illicit Discharge Detection & Elimination (IDDE) Program

- 1. Vehicle Washing
- 2. Building Power Washing
- 3. Equipment Power Washing
- 4. Outdoor Sinks Draining to Ground
- 5. Outdoor Hand Wash Stations
- 6. Spills
- 7. Sheen During Rain

#### ILLICIT DISCHARGE DEFINITION

Non-Stormwater Discharge (NSWD)

A discharge that is not composed entirely of stormwater

Illicit Discharge
An NSWD that poses a risk to the environment