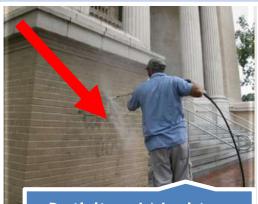

#### Sidewalk and Walkway Power Washing

(Apparent content all meditorial regions more marting, arting 4 high screening scales (soles), promotive seal man, other traders content content content and the scales (soles) and other fine. It is not provided to the scale of the scale of

# BUILDING WASHING

- Primary Option
  - Wet rags or mopping
  - Dispose in Sanitary Sewer (with City approval)
- Secondary Option
  - Portable Containment
  - Holding Tank
  - Dispose in Sanitary Sewer (with City approval)

# SIDEWALK/WALKWAY WASHING

- Sweep/Dry Cleanup first
- Water Without Soap, Acid, etc.
- Wash Water ProperDisposal
- Dispose in SanitarySewer (with City approval)