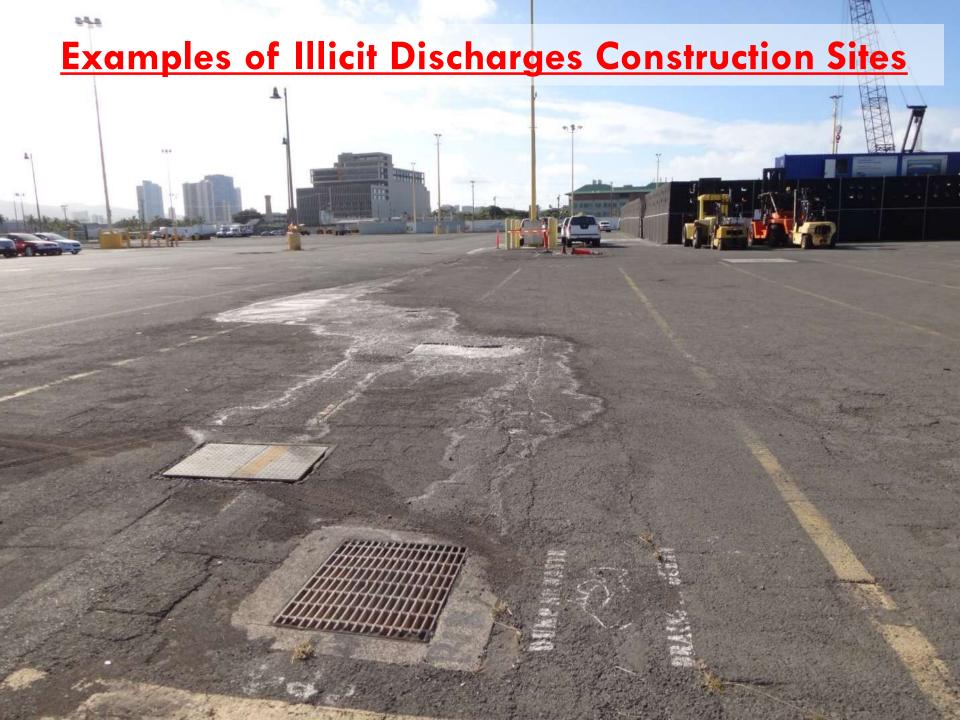

#### Illicit Discharge Detection & Elimination (IDDE) Program

- 1. Vehicle Washing
- 2. Building Power Washing
- 3. Equipment Power Washing
- 4. Outdoor Sinks Draining to Ground
- 5. Outdoor Hand Wash Stations
- 6. Spills
- 7. Sheen During Rain

#### ILLICIT DISCHARGE DEFINITION

Non-Stormwater Discharge (NSWD)

A discharge that is not composed entirely of stormwater

Illicit Discharge
An NSWD that poses a risk to the environment

# Report These

Uncovered Outdoor Petroleum Storage

Overflowing Trash
Bins

Leaking Drums or Rolloffs

Outdoor Sink Without Capture

Vehicle Washing without Capture

Building Washing without Capture