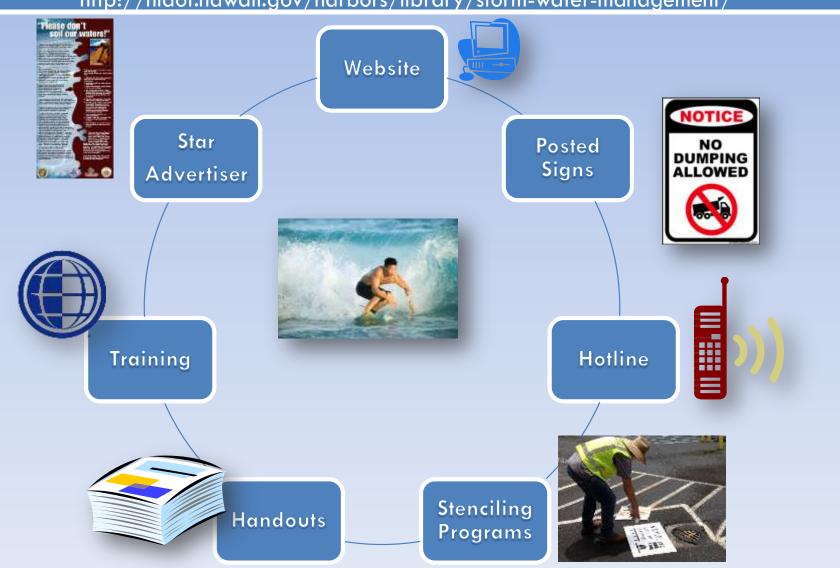

#### **Public Outreach & Participation**

http://hidot.hawaii.gov/harbors/library/storm-water-management/

# BMP FLIERS ON THE WEBSITE

- Vehicle and Equipment Washing
- Vehicle and Equipment Fueling
- Material Storage
- Common Businesses
- Solid and Hazardous Waste Management
- Material Delivery and Handling
- Building and Remodeling
- Vessel Maintenance
- Building Power Washing
- Sidewalk and WalkwayPower Washing