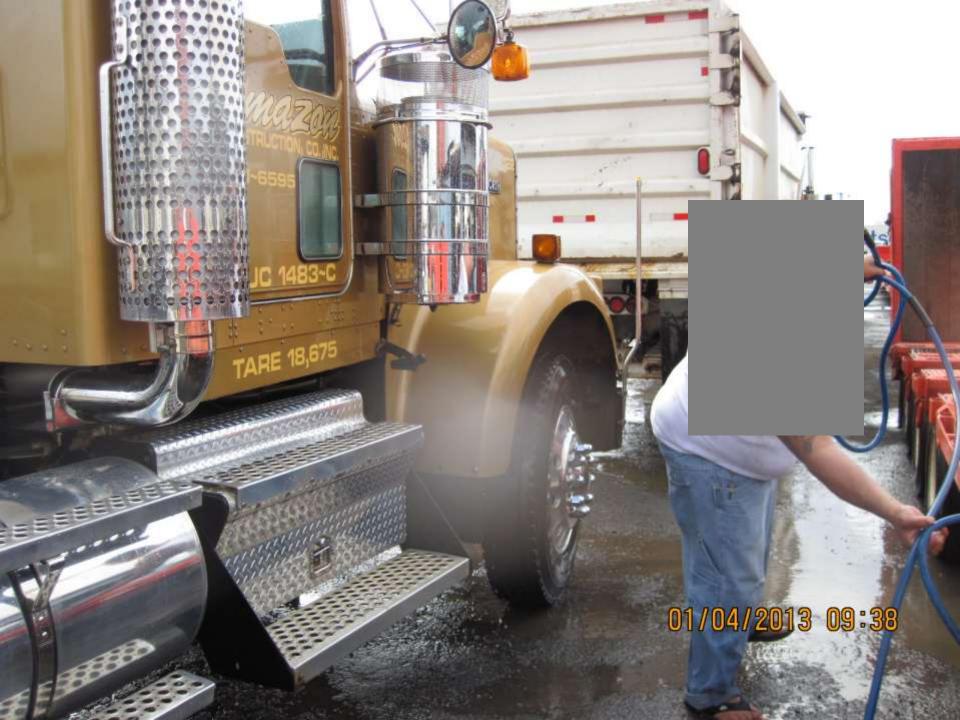

#### Illicit Discharge Detection & Elimination (IDDE) Program

- 1. Vehicle Washing
- 2. Building Power Washing
- 3. Equipment Power Washing
- 4. Outdoor Sinks Draining to Ground
- 5. Outdoor Hand Wash Stations
- 6. Spills
- 7. Sheen During Rain

## VEHICLE AND EQUIPMENT WASHING

- Formal, written approval
- Contain Wash Water
- □ NO Wash Water → Storm Drain
- □ Example: 3.5 GPM Spray → 7
  GPM Vacuum
- Enough storage for job?
- Proper transport and disposal
- Is the rinsate staying onsite?