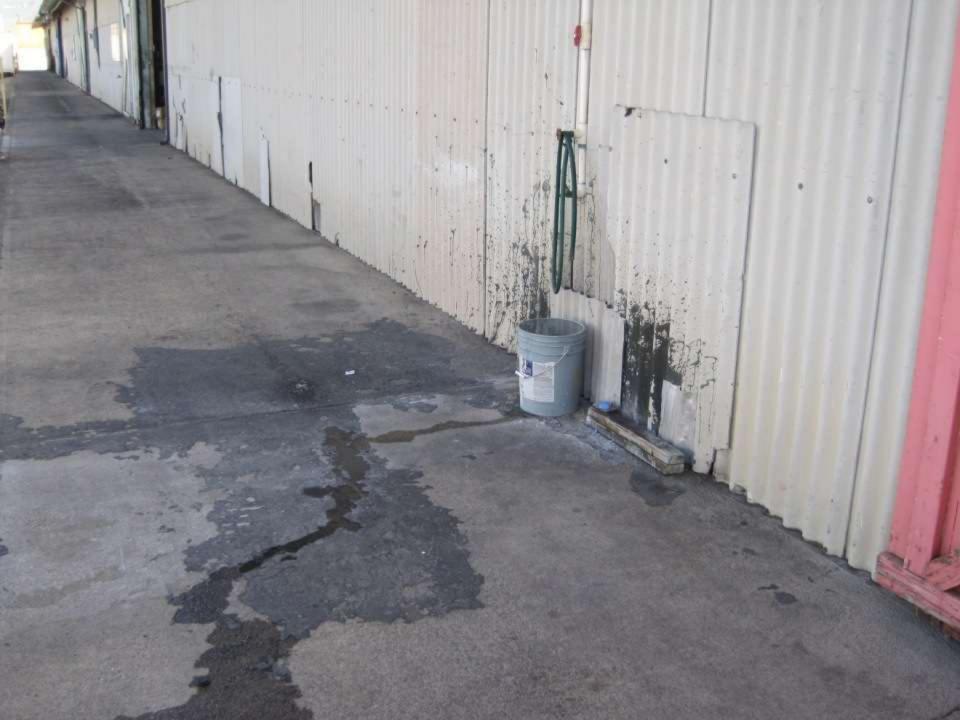

#### □ HAR 19-42-126; Littering or Polluting Land Areas

- (a) No person shall throw, place, leave, deposit or abandon, or cause or permit to be thrown, placed, left, deposited or abandoned any litter within a state harbor, except in receptacles designated by the department for the disposal of such materials. "Litter" as used in this section includes any and all types of debris and substances, whether liquid or solid, and materials such as garbage, refuse, rubbish, glass, cans, bottles, paper, wrappings, fish or animal carcasses or any other substances which render harbor lands or facilities unsightly, noxious or otherwise unwholesome to the detriment of the public health and welfare and effective and safe operation of the harbor.
- (b) No person shall deposit oil, oily refuse, sludge, chemicals or other hydrocarbons on state property except in specially designated collection points. These items may not be left in or near standard refuse containers or anywhere else on harbors property. Penalties, including but not limited to the revocation of mooring permits and the right to use the facilities, may be invoked.

#### HAR 19-42-126; Littering or Polluting Land Areas

(b) No person shall deposit oil, oily refuse, sludge, chemicals or other hydrocarbons on state property except in specially designated collection points.