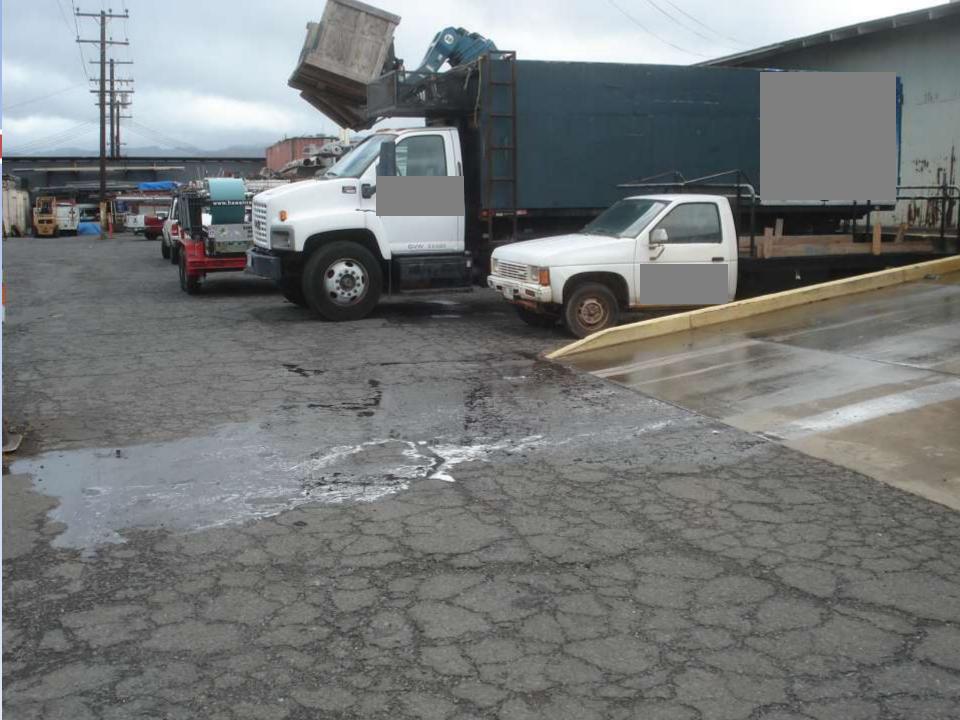

#### Illicit Discharge Detection & Elimination (IDDE) Program

- 1. Vehicle Washing
- 2. Building Power Washing
- 3. Equipment Power Washing
- 4. Outdoor Sinks Draining to Ground
- 5. Outdoor Hand Wash Stations
- 6. Spills
- 7. Sheen During Rain

# Report These

Uncovered Outdoor Petroleum Storage

Overflowing Trash
Bins

Leaking Drums or Rolloffs

Outdoor Sink Without Capture

Vehicle Washing without Capture

Building Washing without Capture