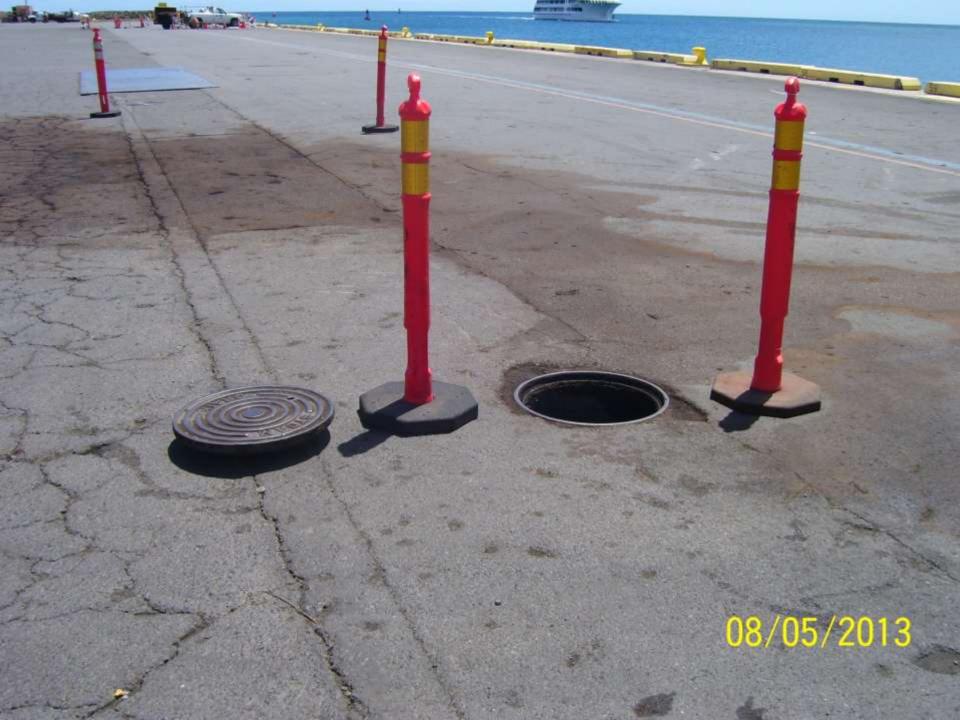

#### Illicit Discharge Detection & Elimination (IDDE) Program

- 1. Vehicle Washing
- 2. Building Power Washing
- 3. Equipment Power Washing
- 4. Outdoor Sinks Draining to Ground
- 5. Outdoor Hand Wash Stations
- 6. Spills
- 7. Sheen During Rain

#### ILLICIT DISCHARGE DEFINITION

Non-Stormwater Discharge (NSWD)

A discharge that is not composed entirely of stormwater

Illicit Discharge
An NSWD that poses a risk to the environment