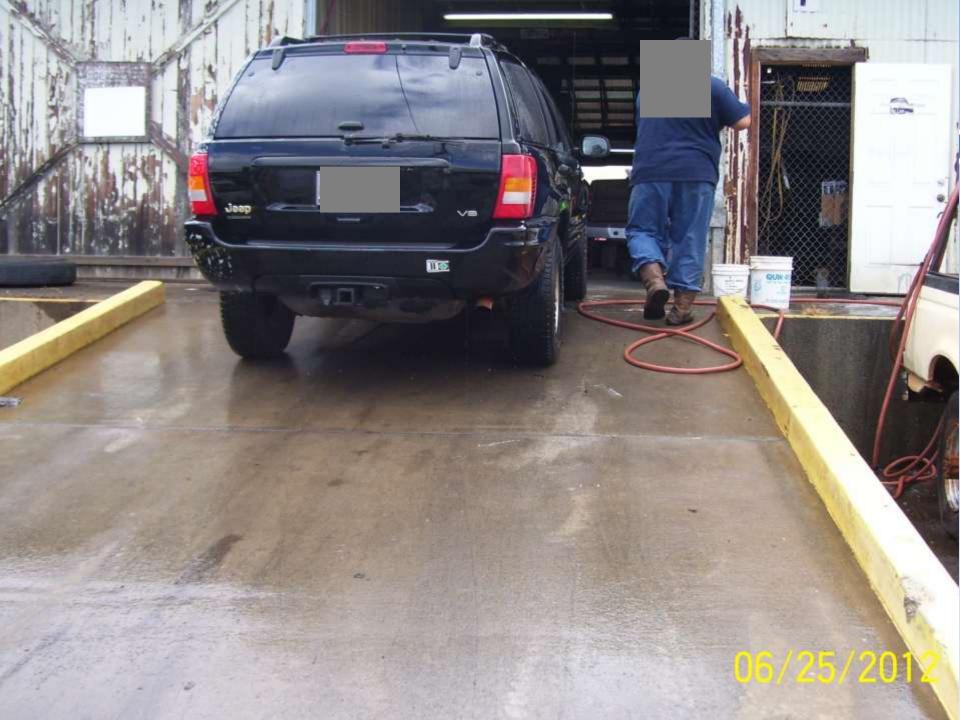

#### Illicit Discharge Detection & Elimination (IDDE) Program

- 1. Vehicle Washing
- 2. Building Power Washing
- 3. Equipment Power Washing
- 4. Outdoor Sinks Draining to Ground
- 5. Outdoor Hand Wash Stations
- 6. Spills
- 7. Sheen During Rain

## VEHICLE AND EQUIPMENT WASHING

- Formal, written approval
- Contain Wash Water
- □ NO Wash Water → Storm Drain
- □ Example: 3.5 GPM Spray → 7
  GPM Vacuum
- Enough storage for job?
- Proper transport and disposal
- Is the rinsate staying onsite?