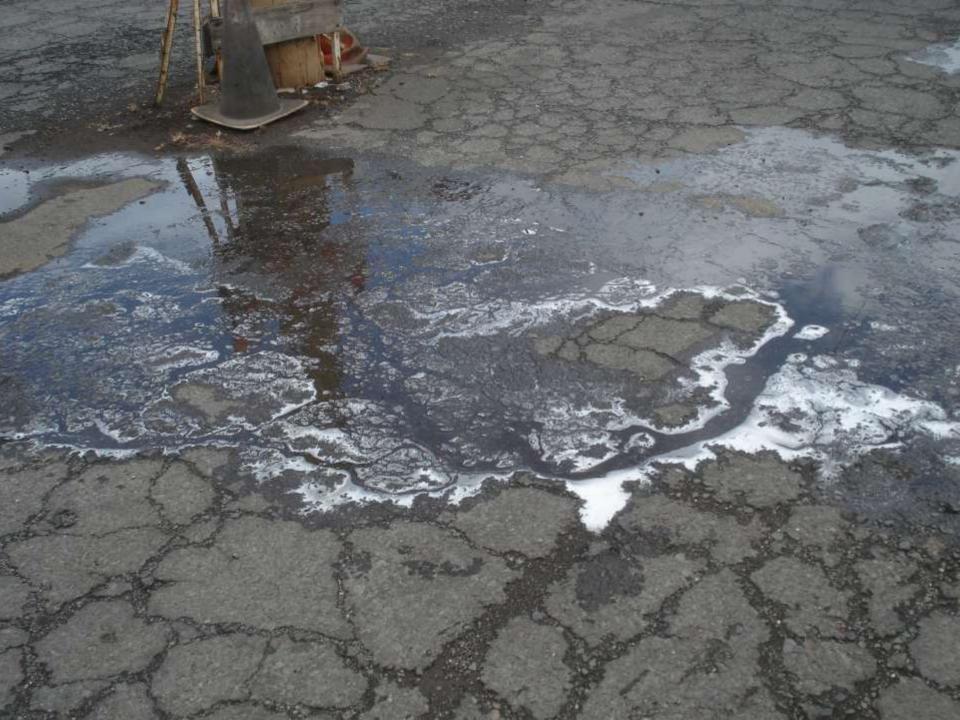

#### Illicit Discharge Detection & Elimination (IDDE) Program

- 1. Vehicle Washing
- 2. Building Power Washing
- 3. Equipment Power Washing
- 4. Outdoor Sinks Draining to Ground
- 5. Outdoor Hand Wash Stations
- 6. Spills
- 7. Sheen During Rain

# Report These

Uncovered Outdoor Petroleum Storage

Overflowing Trash
Bins

Leaking Drums or Rolloffs

Outdoor Sink Without Capture

Vehicle Washing without Capture

Building Washing without Capture