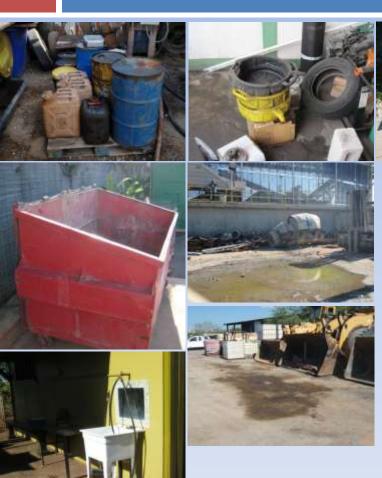

# Report These

Uncovered Outdoor Petroleum Storage

Overflowing Trash
Bins

Leaking Drums or Rolloffs

Outdoor Sink Without Capture

Vehicle Washing without Capture

Building Washing without Capture