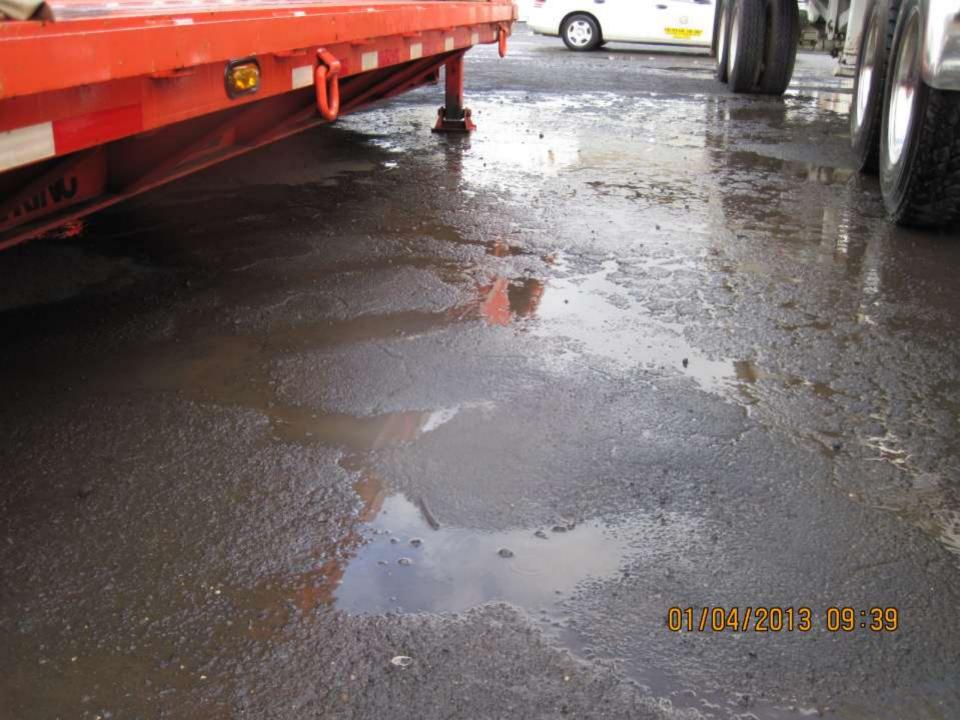

# Report These

Uncovered Outdoor Petroleum Storage

Overflowing Trash
Bins

Leaking Drums or Rolloffs

Outdoor Sink Without Capture

Vehicle Washing without Capture

Building Washing without Capture