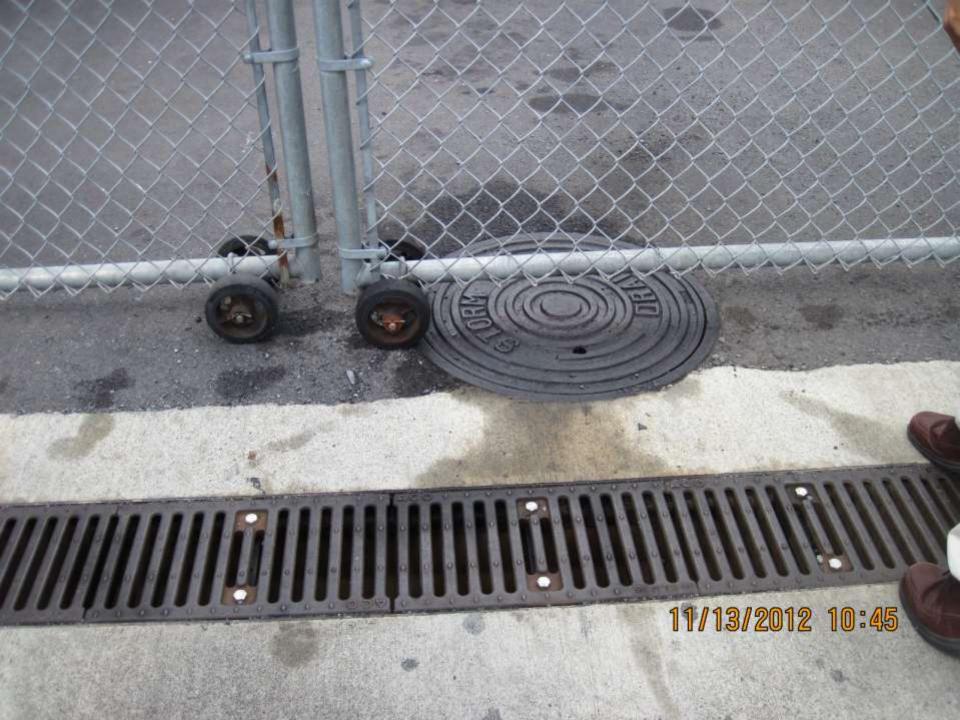

#### Illicit Discharge Detection & Elimination (IDDE) Program

- 1. Vehicle Washing
- 2. Building Power Washing
- 3. Equipment Power Washing
- 4. Outdoor Sinks Draining to Ground
- 5. Outdoor Hand Wash Stations
- 6. Spills
- 7. Sheen During Rain

#### ILLICIT DISCHARGE DEFINITION

Non-Stormwater Discharge (NSWD)

A discharge that is not composed entirely of stormwater

Illicit Discharge
An NSWD that poses a risk to the environment