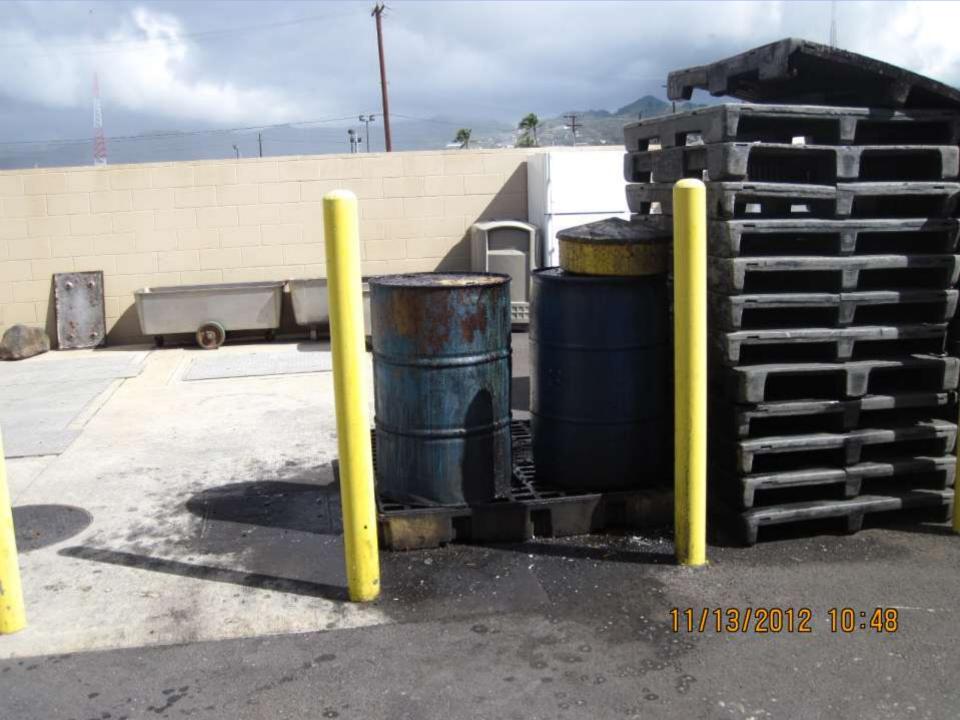

# Report These

Uncovered Outdoor Petroleum Storage

Overflowing Trash
Bins

Leaking Drums or Rolloffs

Outdoor Sink Without Capture

Vehicle Washing without Capture

Building Washing without Capture