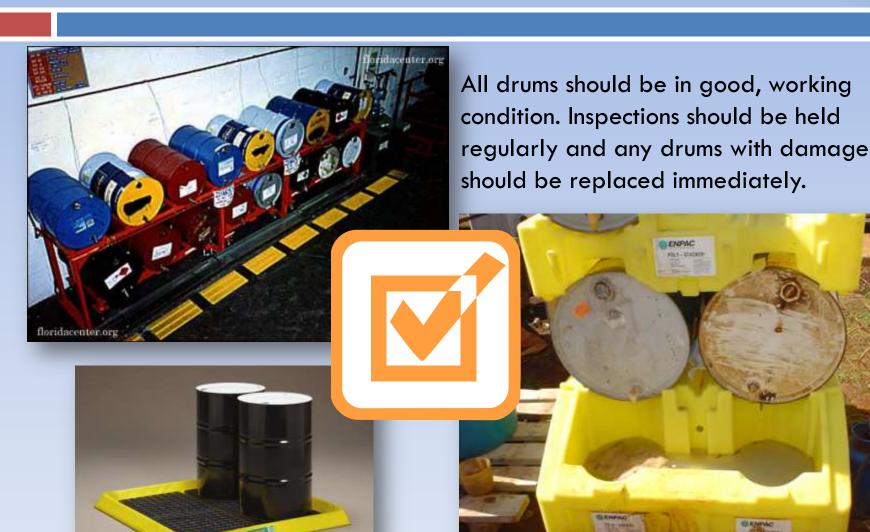

# Report These

Uncovered Outdoor Petroleum Storage

Overflowing Trash
Bins

Leaking Drums or Rolloffs

Outdoor Sink Without Capture

Vehicle Washing without Capture

Building Washing without Capture