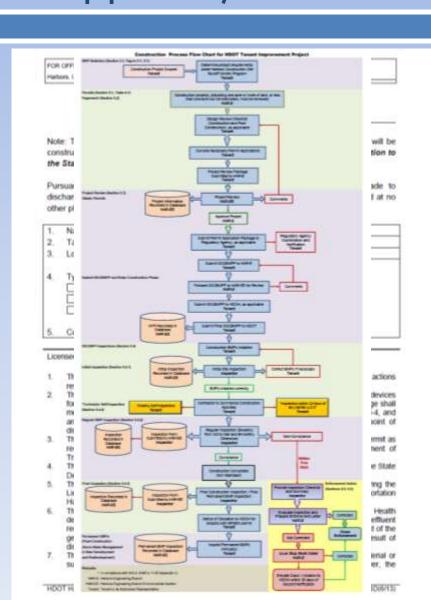

# CONSTRUCTION SITE RUNOFF CONTROL (required review and approval)

- Construction Site RunoffControl Program Manual
- Permit to Discharge (temporary)
- Permit for Connection (permanent)
- Construction Process Flow Chart