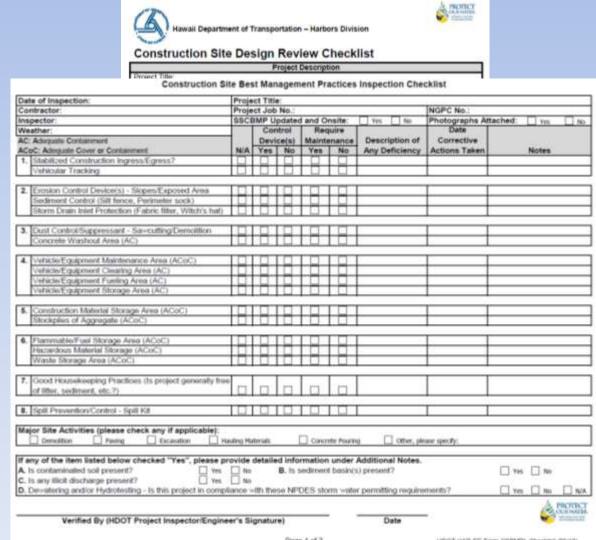

# CONSTRUCTION SITE RUNOFF CONTROL (after review and approval)

- ConstructionSite DesignReviewChecklist
- □ ConstructionSite BMPInspectionChecklist