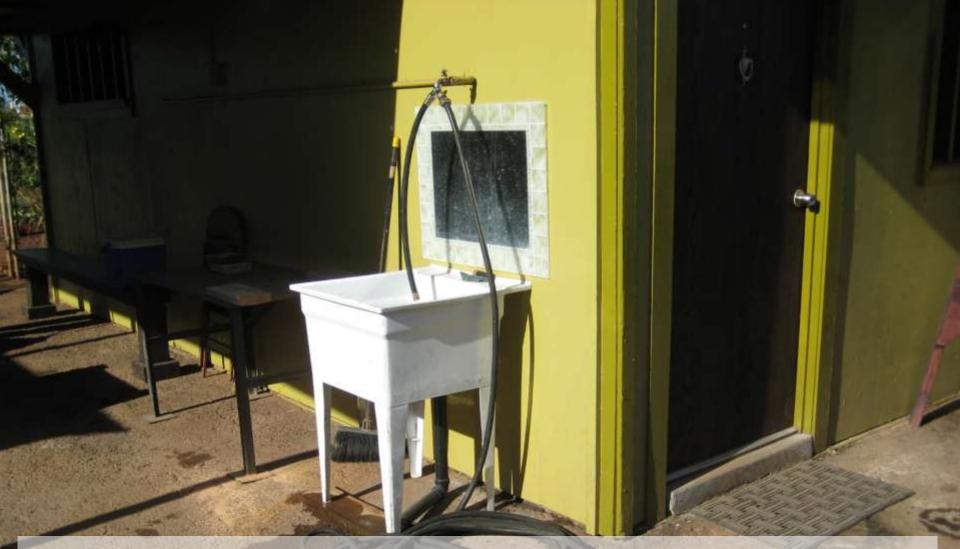

# Report These

Uncovered Outdoor Petroleum Storage

Overflowing Trash
Bins

Leaking Drums or Rolloffs

Outdoor Sink Without Capture

Vehicle Washing without Capture

Building Washing without Capture

#### Illicit Discharge Detection & Elimination (IDDE) Program

- 1. Vehicle Washing
- 2. Building Power Washing
- 3. Equipment Power Washing
- 4. Outdoor Sinks Draining to Ground
- 5. Outdoor Hand Wash Stations
- 6. Spills
- 7. Sheen During Rain