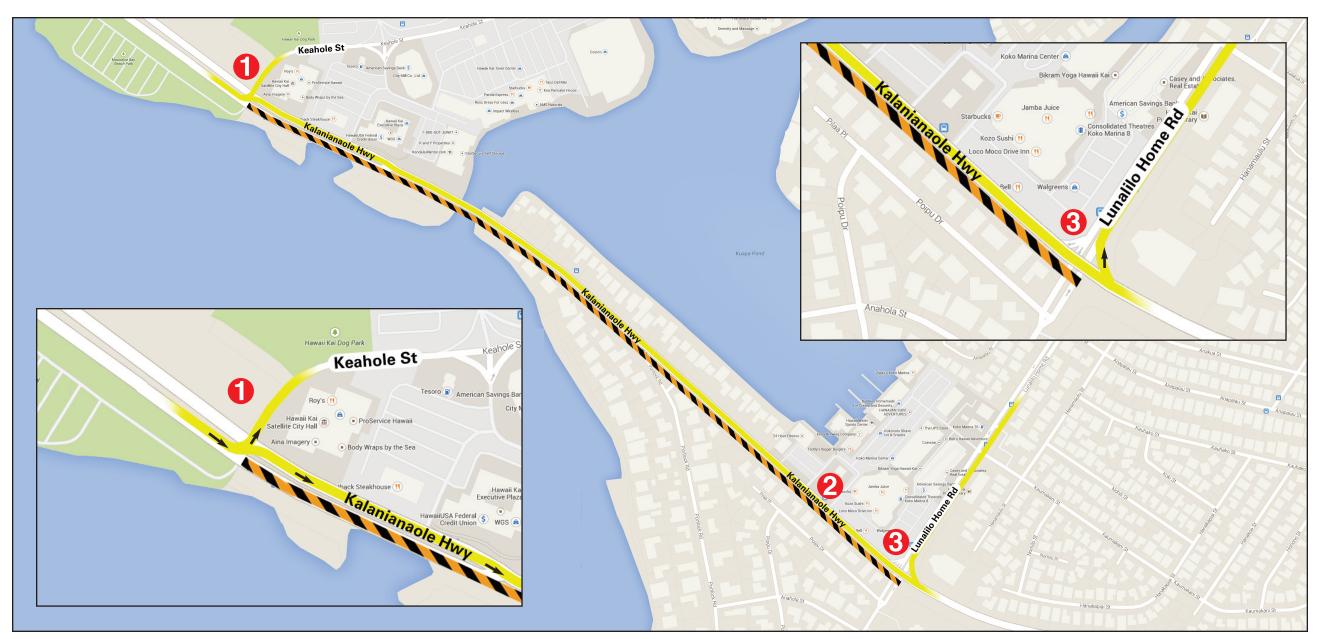

## **Kalanianaole Highway Resurfacing Project**

Weekly Closures: 9/22 - 9/26 – Monday-Friday 8:30 am to 3:00 pm

Left Turn will be allowed up to Keahole Street. At the Kalanianaole Highway Intersection at Keahole Street, the left most left turn lane will be allowed to turn left, and the other left turn lane will be directed into the contra-flow lane just past Keahole Street.

Police will direct traffic to allow left turns from the contra-flow lane before and after the Chevron Service Station.

Setting the setting of the setting the setting to the setting the setting the set of the

Constuction Zone

Weekly Closures: 9/22-9/26 – Monday-Friday, Two Right Lanes closed from Keahole St. to Lunalilo Home Road. Manhole Adjustment, roving one lane closure starting at West Hind Drive.