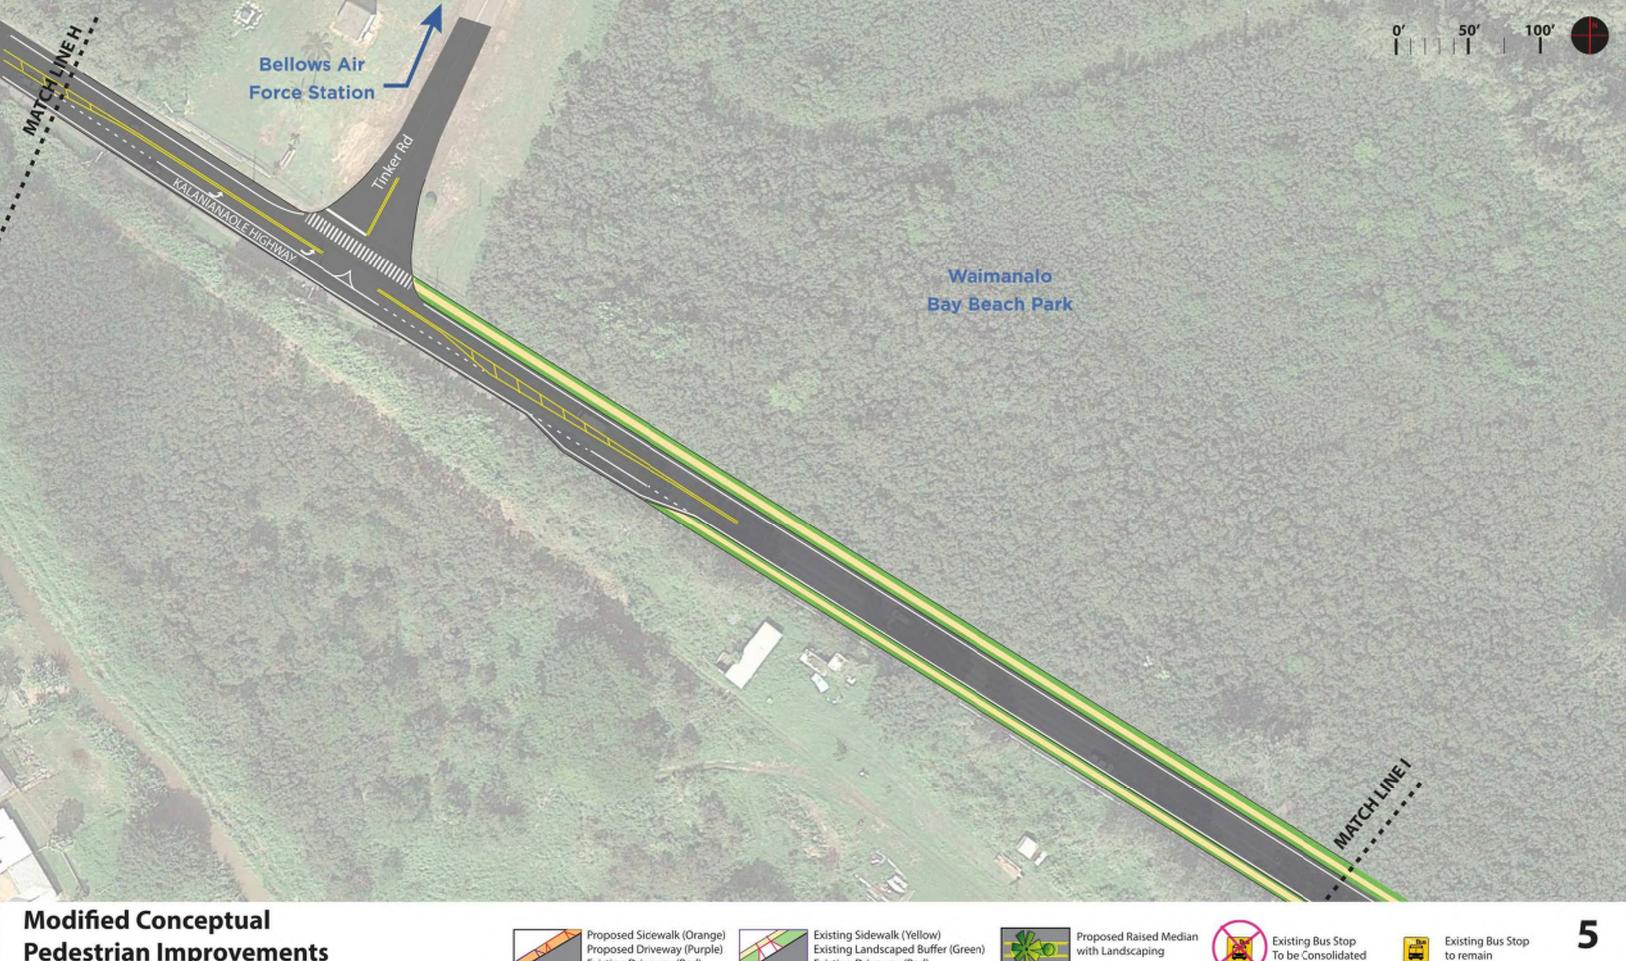

To be Consolidated

to remain

Proposed Raised Berm Curbing (Red) Proposed Asphalt Path (Light Grey)

Kalanianaole Highway Improvements, Phase 1 and Phase 2

Proposed Sidewalk (Orange) Proposed Driveway (Purple) Existing Driveway (Red)

Existing Sidewalk (Yellow) Existing Landscaped Buffer (Green) Existing Driveway (Red)

Proposed Raised Median with Landscaping

Proposed Berm

Median Island

To be Consolidated

Existing Bus Stop to remain

Proposed Raised Berm Curbing (Red) Proposed Asphalt Path (Light Grey)

to remain

Kalanianaole Highway Improvements, Phase 1 and Phase 2

Proposed Sidewalk (Orange) Proposed Driveway (Purple) Existing Driveway (Red)

Proposed Ramp (Blue) Marked Crossing (White)

Existing Sidewalk (Yellow) Existing Landscaped Buffer (Green) Existing Driveway (Red)