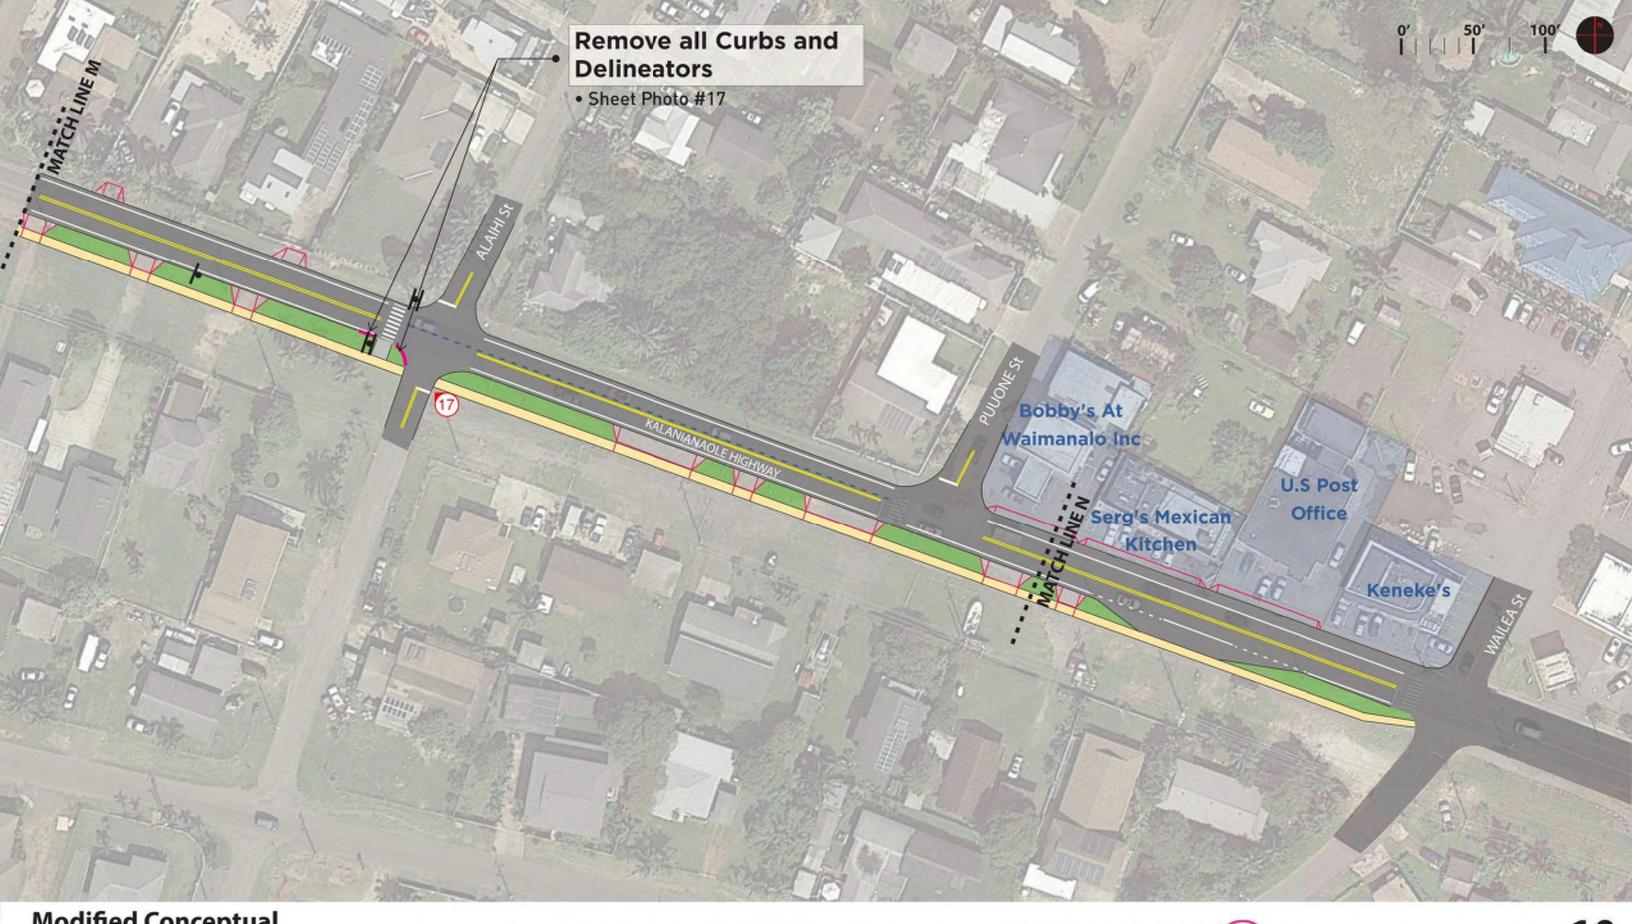

# **Pedestrian Improvements**

Kalanianaole Highway Improvements, Phase 1 and Phase 2

Proposed Driveway (Purple) Existing Driveway (Red)

Proposed Ramp (Blue)

Marked Crossing (White)

Existing Landscaped Buffer (Green) Existing Driveway (Red)

with Landscaping

**Existing Bus Stop** To be Consolidated

to remain

Proposed Raised Berm Curbing (Red) Proposed Asphalt Path (Light Grey)

# **Pedestrian Improvements**

Kalanianaole Highway Improvements, Phase 1 and Phase 2

Proposed Ramp (Blue)

Marked Crossing (White)

Existing Landscaped Buffer (Green) Existing Driveway (Red)

Proposed Raised Berm Curbing (Red)

Proposed Asphalt Path (Light Grey)

with Landscaping

Proposed Berm

Median Island

Existing Bus Stop to remain