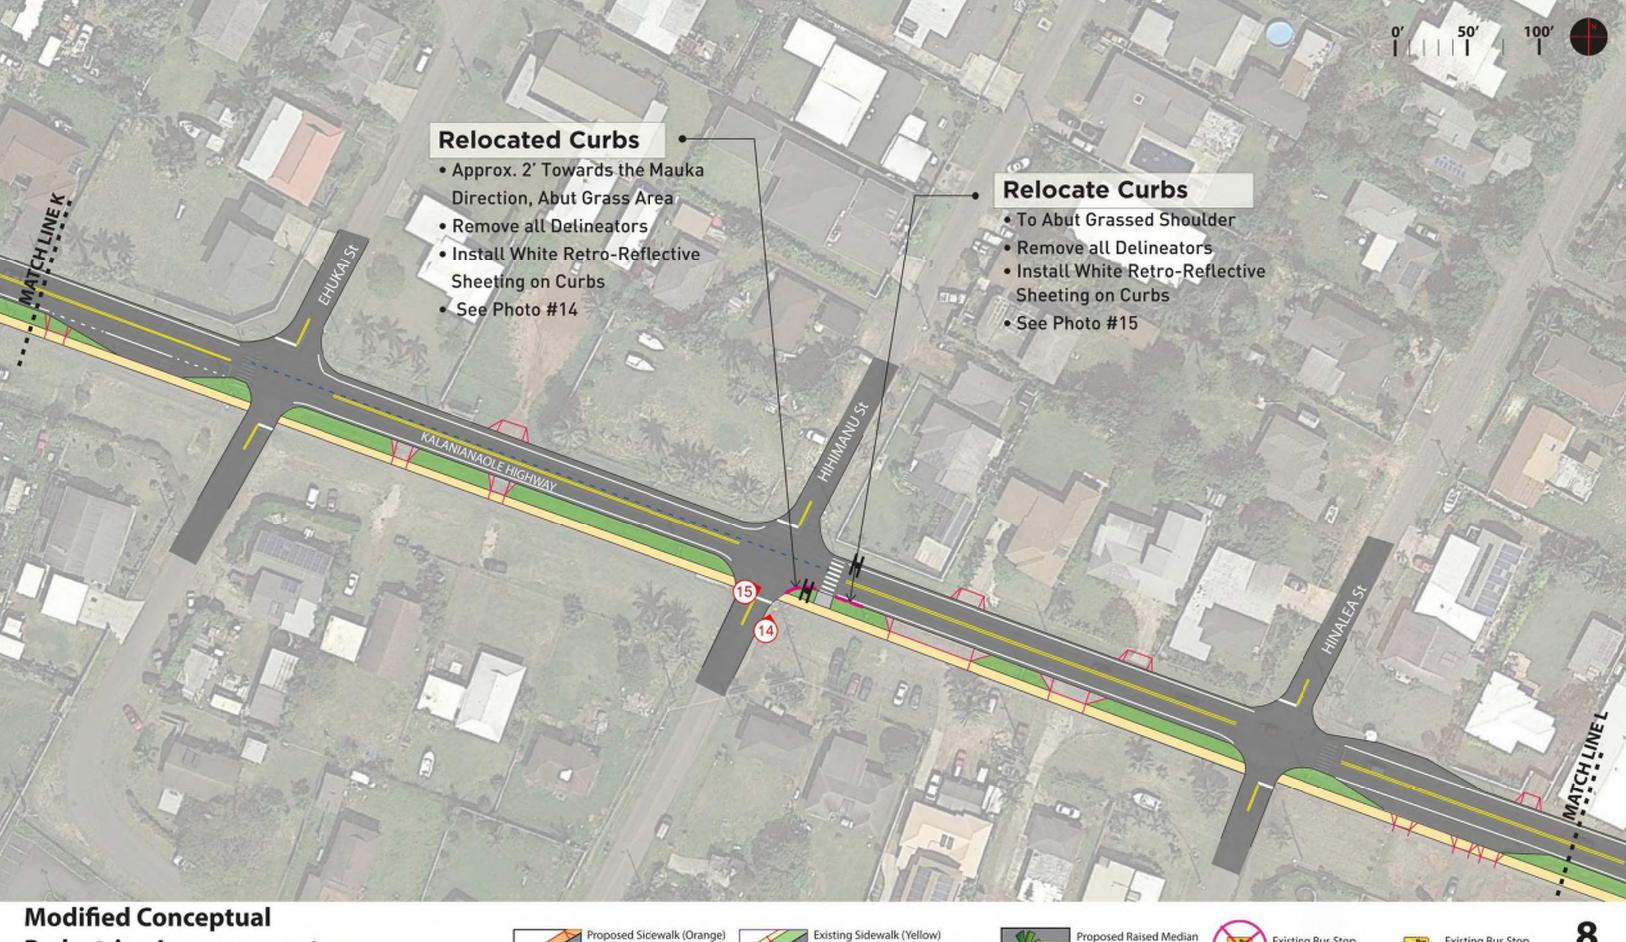

# **Pedestrian Improvements**

Kalanianaole Highway Improvements, Phase 1 and Phase 2

Proposed Driveway (Purple) Existing Driveway (Red)

Proposed Ramp (Blue)

Marked Crossing (White)

Existing Landscaped Buffer (Green) Existing Driveway (Red)

with Landscaping

**Existing Bus Stop** To be Consolidated

to remain

Proposed Raised Berm Curbing (Red) Proposed Asphalt Path (Light Grey)