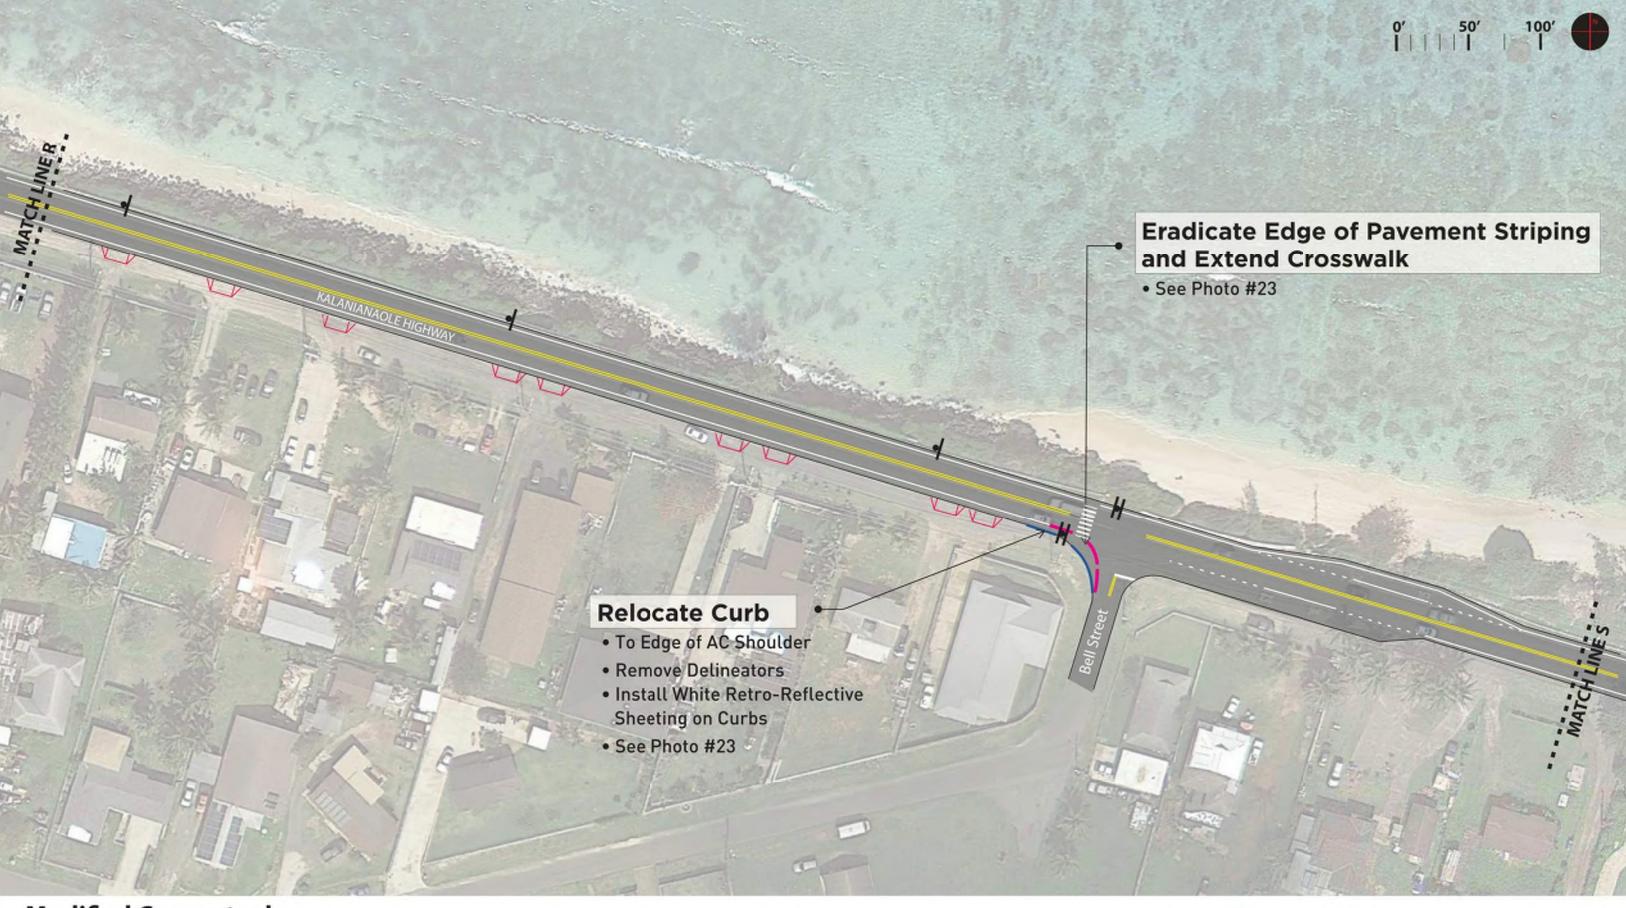

Existing Sidewalk (Yellow) Existing Landscaped Buffer (Green) Existing Driveway (Red)

Proposed Raised Median with Landscaping

Existing Bus Stop to remain

Proposed Raised Berm Curbing (Red) Proposed Asphalt Path (Light Grey)

Proposed Berm Median Island

Relocated Bus Stop