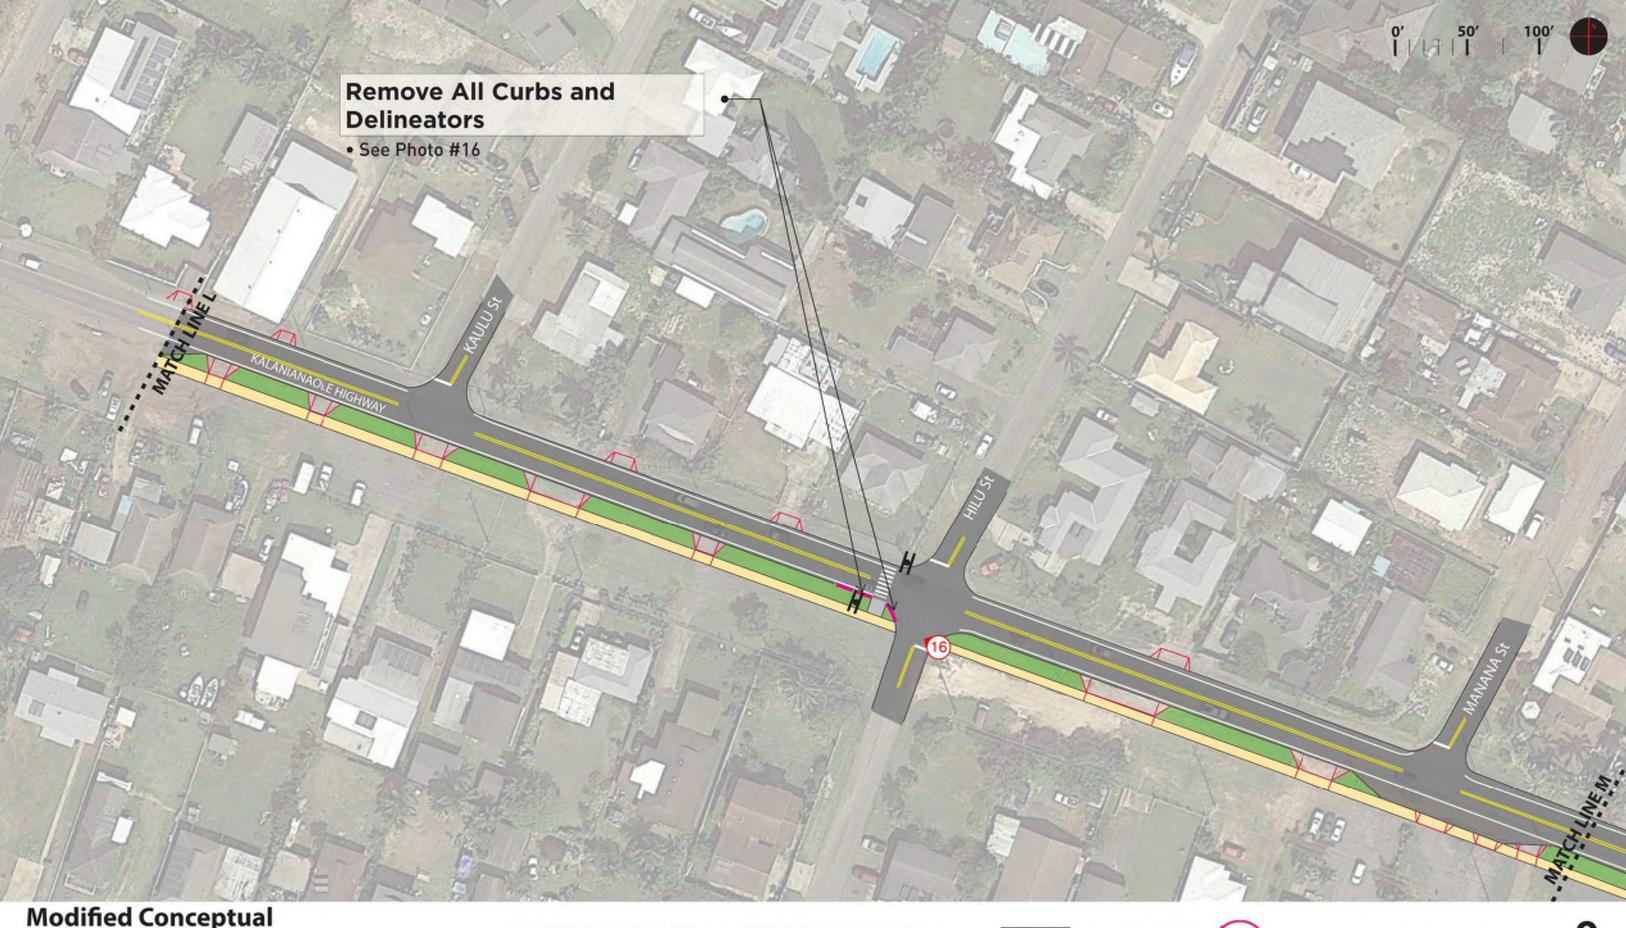

# **Pedestrian Improvements**

Kalanianaole Highway Improvements, Phase 1 and Phase 2

Proposed Driveway (Purple) Existing Driveway (Red)

Proposed Ramp (Blue)

Marked Crossing (White)

Existing Landscaped Buffer (Green) Existing Driveway (Red)

with Landscaping

**Existing Bus Stop** To be Consolidated

to remain

Proposed Raised Berm Curbing (Red) Proposed Asphalt Path (Light Grey)