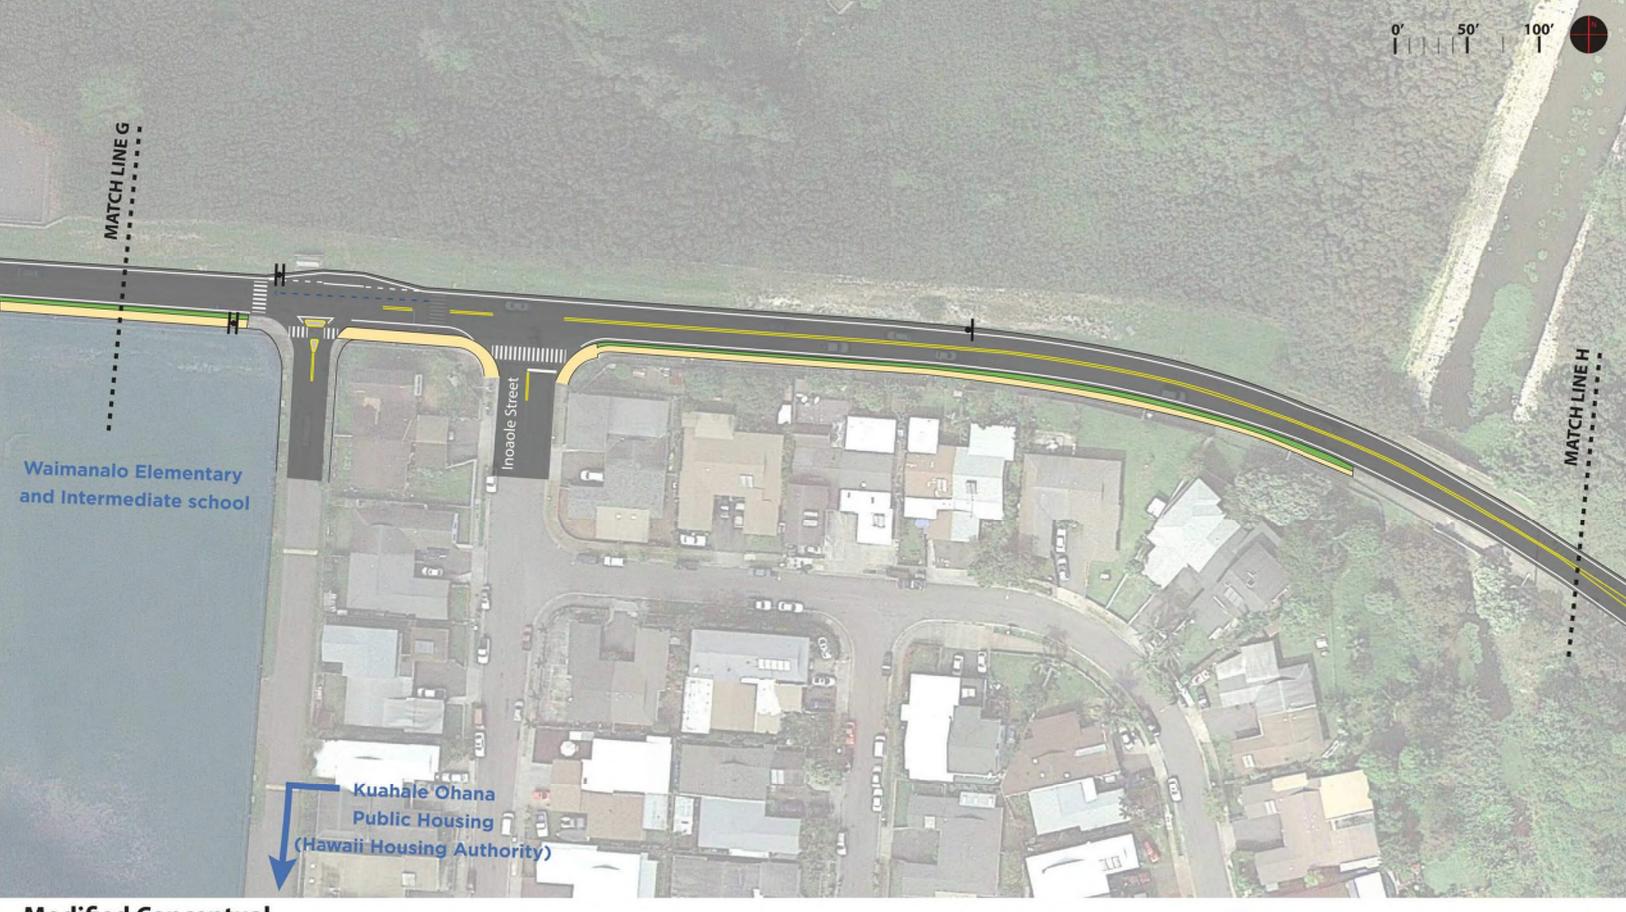

To be Consolidated

to remain

Proposed Raised Berm Curbing (Red) Proposed Asphalt Path (Light Grey)

Kalanianaole Highway Improvements, Phase 1 and Phase 2

Proposed Sidewalk (Orange) Proposed Driveway (Purple) Existing Driveway (Red)

Existing Sidewalk (Yellow) Existing Landscaped Buffer (Green) Existing Driveway (Red)

Proposed Raised Median with Landscaping

Proposed Berm

Median Island

To be Consolidated

Existing Bus Stop to remain

Proposed Raised Berm Curbing (Red) Proposed Asphalt Path (Light Grey)

to remain

Kalanianaole Highway Improvements, Phase 1 and Phase 2

Proposed Sidewalk (Orange) Proposed Driveway (Purple) Existing Driveway (Red)

Proposed Ramp (Blue) Marked Crossing (White)

Existing Sidewalk (Yellow) Existing Landscaped Buffer (Green) Existing Driveway (Red)

Proposed Raised Berm Curbing (Red) Proposed Asphalt Path (Light Grey)

Proposed Raised Median with Landscaping

Proposed Berm

Median Island

Existing Bus Stop To be Consolidated

Existing Bus Stop to remain

Existing Driveway (Red)