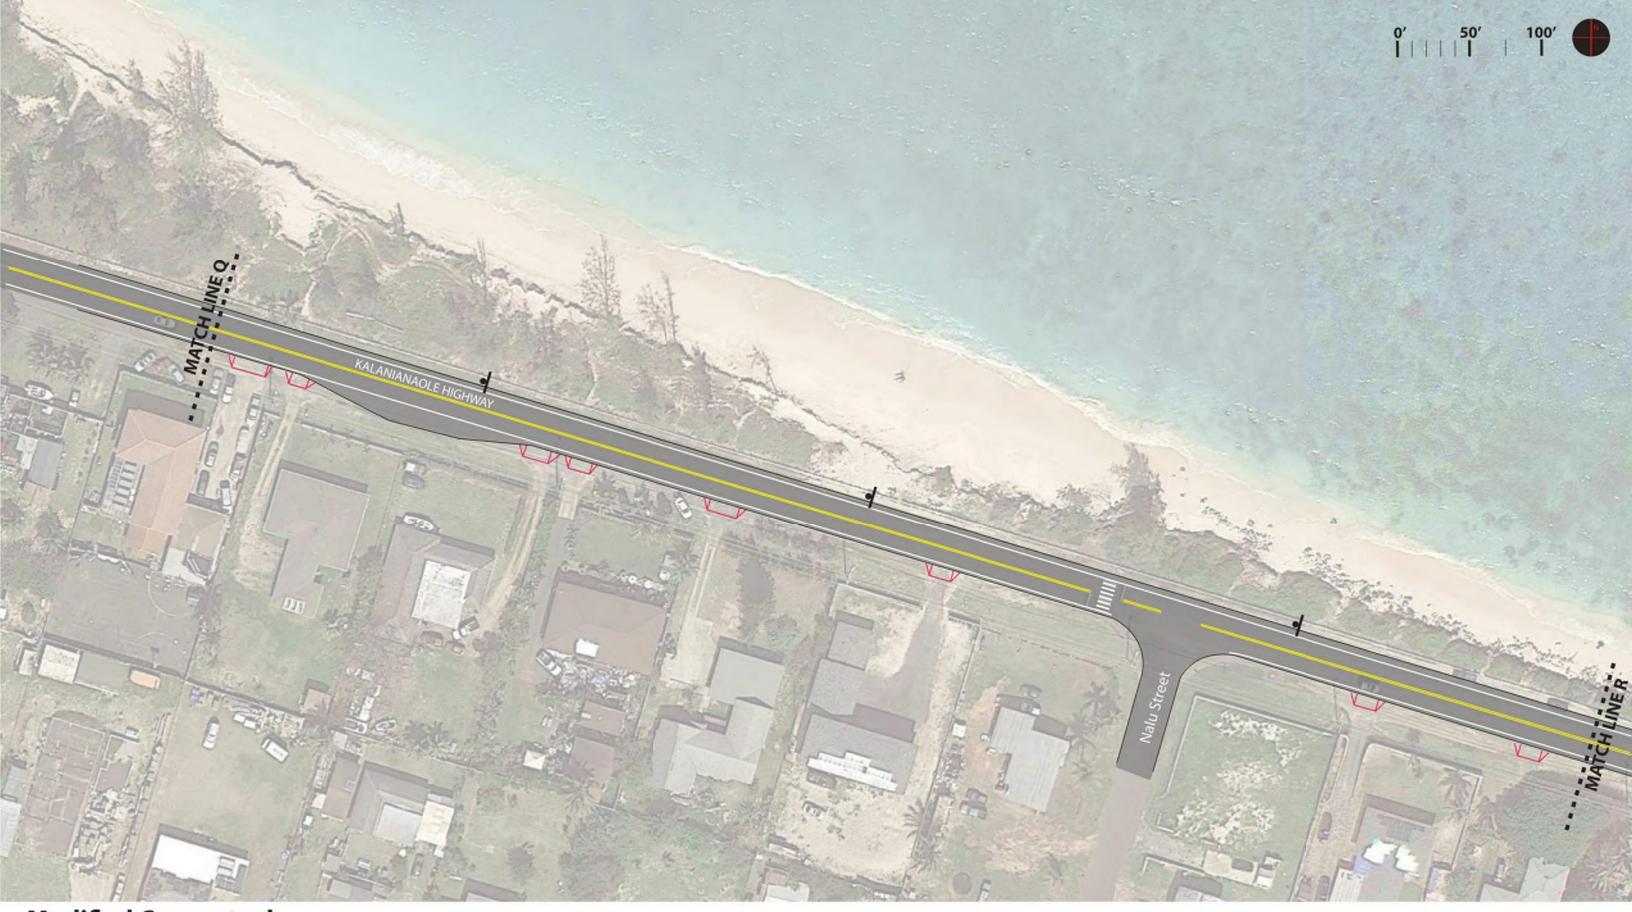

# **Pedestrian Improvements**

Kalanianaole Highway Improvements, Phase 1 and Phase 2

Proposed Driveway (Purple) Existing Driveway (Red)

Proposed Ramp (Blue)

Marked Crossing (White)

Existing Landscaped Buffer (Green) Existing Driveway (Red)

with Landscaping

**Existing Bus Stop** To be Consolidated

to remain

Proposed Raised Berm Curbing (Red) Proposed Asphalt Path (Light Grey)

# **Pedestrian Improvements**

Kalanianaole Highway Improvements, Phase 1 and Phase 2

Proposed Ramp (Blue)

Marked Crossing (White)

Existing Landscaped Buffer (Green) Existing Driveway (Red)

Proposed Raised Berm Curbing (Red)

Proposed Asphalt Path (Light Grey)

with Landscaping

Proposed Berm

Median Island

Existing Bus Stop to remain

# **Pedestrian Improvements**

Kalanianaole Highway Improvements, Phase 1 and Phase 2

Proposed Driveway (Purple) Existing Driveway (Red)

Existing Landscaped Buffer (Green) Existing Driveway (Red)

with Landscaping

To be Consolidated

to remain

Proposed Raised Berm Curbing (Red) Proposed Asphalt Path (Light Grey)

Kalanianaole Highway Improvements, Phase 1 and Phase 2

Proposed Sidewalk (Orange) Proposed Driveway (Purple) Existing Driveway (Red)

Existing Sidewalk (Yellow) Existing Landscaped Buffer (Green) Existing Driveway (Red)

Proposed Raised Median with Landscaping

Proposed Berm

Median Island

To be Consolidated

Existing Bus Stop to remain

Proposed Raised Berm Curbing (Red) Proposed Asphalt Path (Light Grey)

Proposed Driveway (Purple) Existing Driveway (Red)

Existing Landscaped Buffer (Green) Existing Driveway (Red)

Proposed Raised Berm Curbing (Red)

Proposed Asphalt Path (Light Grey)

Proposed Berm

Median Island

to remain

Kalanianaole Highway Improvements, Phase 1 and Phase 2

Proposed Sidewalk (Orange) Proposed Driveway (Purple) Existing Driveway (Red)

Proposed Ramp (Blue) Marked Crossing (White)

Existing Sidewalk (Yellow) Existing Landscaped Buffer (Green) Existing Driveway (Red)

Proposed Raised Berm Curbing (Red) Proposed Asphalt Path (Light Grey)

Proposed Raised Median with Landscaping

Proposed Berm

Median Island

Existing Bus Stop To be Consolidated

Existing Bus Stop to remain

Existing Driveway (Red)

Existing Driveway (Red)

Proposed Raised Berm Curbing (Red)

Proposed Asphalt Path (Light Grey)

Proposed Berm

Median Island

to remain

Relocated Bus Stop

Proposed Driveway (Purple) Existing Driveway (Red)

Existing Landscaped Buffer (Green) Existing Driveway (Red)

with Landscaping

Existing Bus Stop To be Consolidated

**Existing Bus Stop** to remain

Kalanianaole Highway Improvements, Phase 1 and Phase 2

Proposed Sidewalk (Orange) Proposed Driveway (Purple) Existing Driveway (Red)

Proposed Ramp (Blue)

Marked Crossing (White)

Existing Sidewalk (Yellow) Existing Landscaped Buffer (Green) Existing Driveway (Red)

Proposed Raised Berm Curbing (Red)

Proposed Asphalt Path (Light Grey)

Proposed Raised Median with Landscaping

Proposed Berm

Median Island

Existing Bus Stop To be Consolidated

Existing Bus Stop to remain

Kalanianaole Highway Improvements, Phase 1 and Phase 2

Proposed Sidewalk (Orange) Proposed Driveway (Purple) Existing Driveway (Red)

Proposed Berm

Median Island

to remain

**Existing Bus Stop** 

Proposed Sidewalk (Orange) Proposed Driveway (Purple) Existing Driveway (Red)

Existing Sidewalk (Yellow) Existing Landscaped Buffer (Green) Existing Driveway (Red)

Proposed Raised Median with Landscaping

to remain

**Existing Bus Stop** 

Kalanianaole Highway Improvements, Phase 1 and Phase 2

Proposed Sidewalk (Orange) Proposed Driveway (Purple) Existing Driveway (Red)

TheBus E

Existing Bus Stop to remain

1.

Kalanianaole Highway Improvements, Phase 1 and Phase 2

Proposed Sidewalk (Orange) Proposed Driveway (Purple) Existing Driveway (Red)

Existing Sidewalk (Yellow) Existing Landscaped Buffer (Green) Existing Driveway (Red)

Proposed Raised Median with Landscaping

**Existing Bus Stop** to remain

Kalanianaole Highway Improvements, Phase 1 and Phase 2

Proposed Ramp (Blue) Marked Crossing (White)

Existing Sidewalk (Yellow) Existing Landscaped Buffer (Green) Existing Driveway (Red)

Proposed Raised Median with Landscaping

Existing Bus Stop to remain

Proposed Berm Median Island

Relocated Bus Stop

Kalanianaole Highway Improvements, Phase 1 and Phase 2

Proposed Sidewalk (Orange) Proposed Driveway (Purple) Existing Driveway (Red)

Existing Sidewalk (Yellow) Existing Landscaped Buffer (Green) Existing Driveway (Red)

Proposed Raised Median with Landscaping

**Existing Bus Stop** 

Kalanianaole Highway Improvements, Phase 1 and Phase 2

Existing Sidewalk (Yellow) Existing Landscaped Buffer (Green) Existing Driveway (Red)

Proposed Raised Median with Landscaping

to remain

**Existing Bus Stop** 

**Pedestrian Improvements**Kalanianaole Highway Improvements, Phase 1 and Phase 2

Existing Sidewalk (Yellow) Existing Landscaped Buffer (Green) Existing Driveway (Red)

Proposed Raised Median with Landscaping

Existing Bus Stop to remain

Proposed Raised Berm Curbing (Red) Proposed Asphalt Path (Light Grey)

Proposed Berm Median Island

Relocated Bus Stop