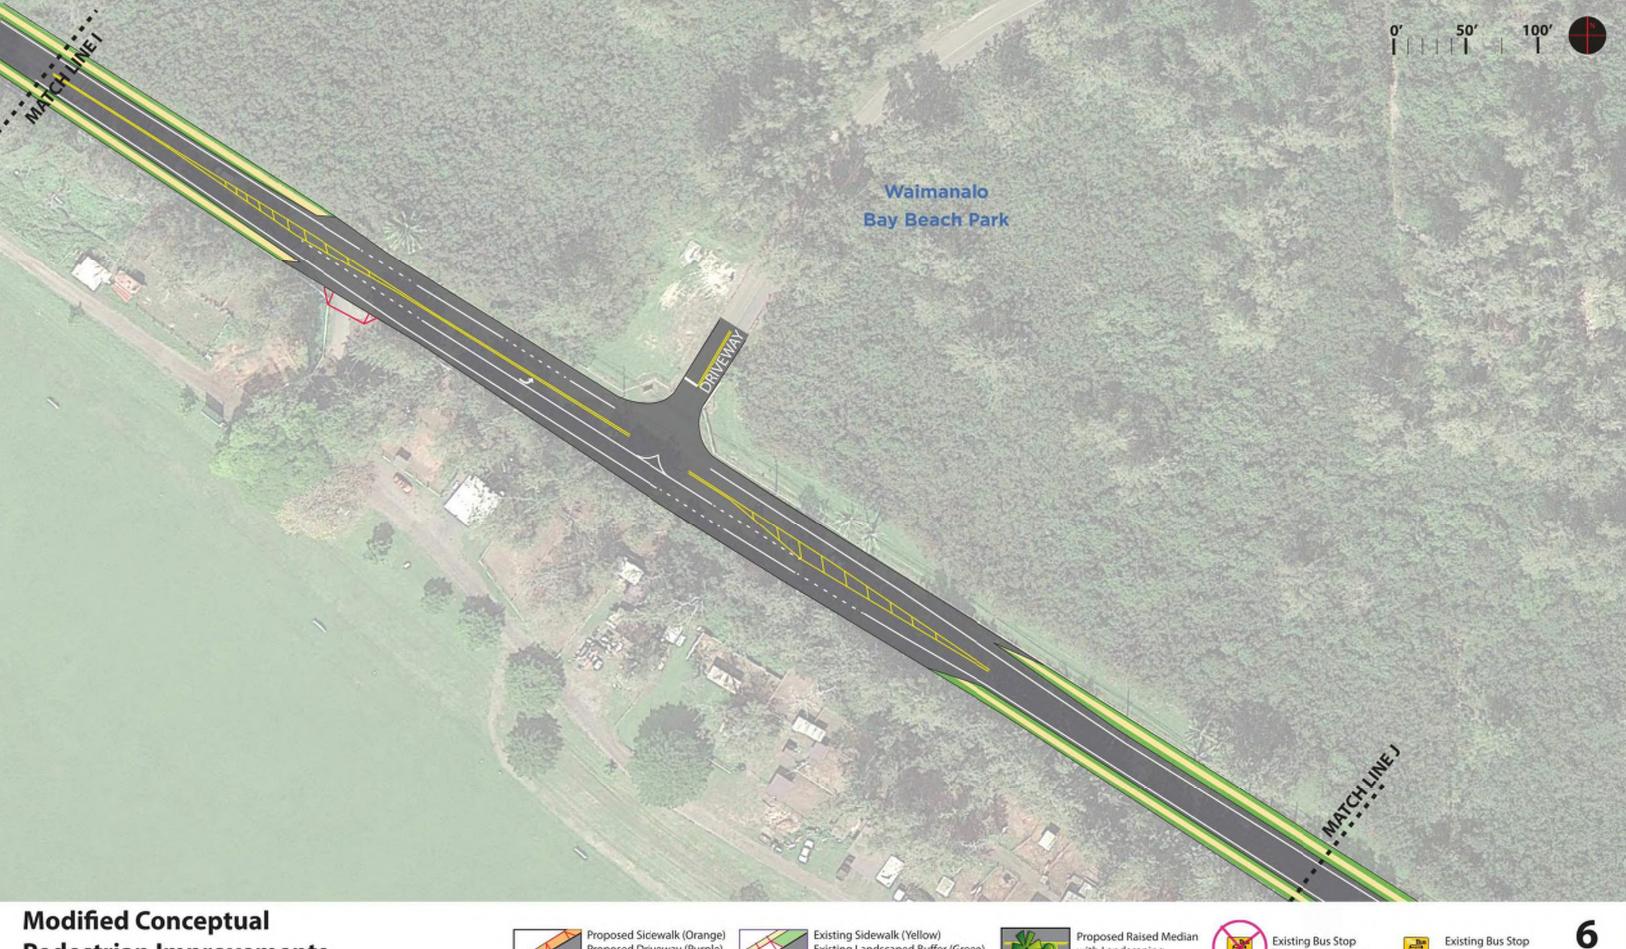

To be Consolidated

to remain

Proposed Raised Berm Curbing (Red) Proposed Asphalt Path (Light Grey)

Kalanianaole Highway Improvements, Phase 1 and Phase 2

Proposed Sidewalk (Orange) Proposed Driveway (Purple) Existing Driveway (Red)

Existing Sidewalk (Yellow) Existing Landscaped Buffer (Green) Existing Driveway (Red)

Proposed Raised Median with Landscaping

Proposed Berm

Median Island

To be Consolidated

Existing Bus Stop to remain

Proposed Raised Berm Curbing (Red) Proposed Asphalt Path (Light Grey)

to remain

Kalanianaole Highway Improvements, Phase 1 and Phase 2

Proposed Sidewalk (Orange) Proposed Driveway (Purple) Existing Driveway (Red)

Proposed Ramp (Blue) Marked Crossing (White)

Existing Sidewalk (Yellow) Existing Landscaped Buffer (Green) Existing Driveway (Red)

Proposed Raised Berm Curbing (Red) Proposed Asphalt Path (Light Grey)

Proposed Raised Median with Landscaping

Proposed Berm

Median Island

Existing Bus Stop To be Consolidated

Existing Bus Stop to remain

Existing Driveway (Red)