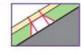

# **Pedestrian Improvements**

Kalanianaole Highway Improvements, Phase 1 and Phase 2

Proposed Driveway (Purple) Existing Driveway (Red)

Proposed Ramp (Blue)

Marked Crossing (White)

Existing Landscaped Buffer (Green) Existing Driveway (Red)

with Landscaping

**Existing Bus Stop** To be Consolidated

to remain

Proposed Raised Berm Curbing (Red) Proposed Asphalt Path (Light Grey)