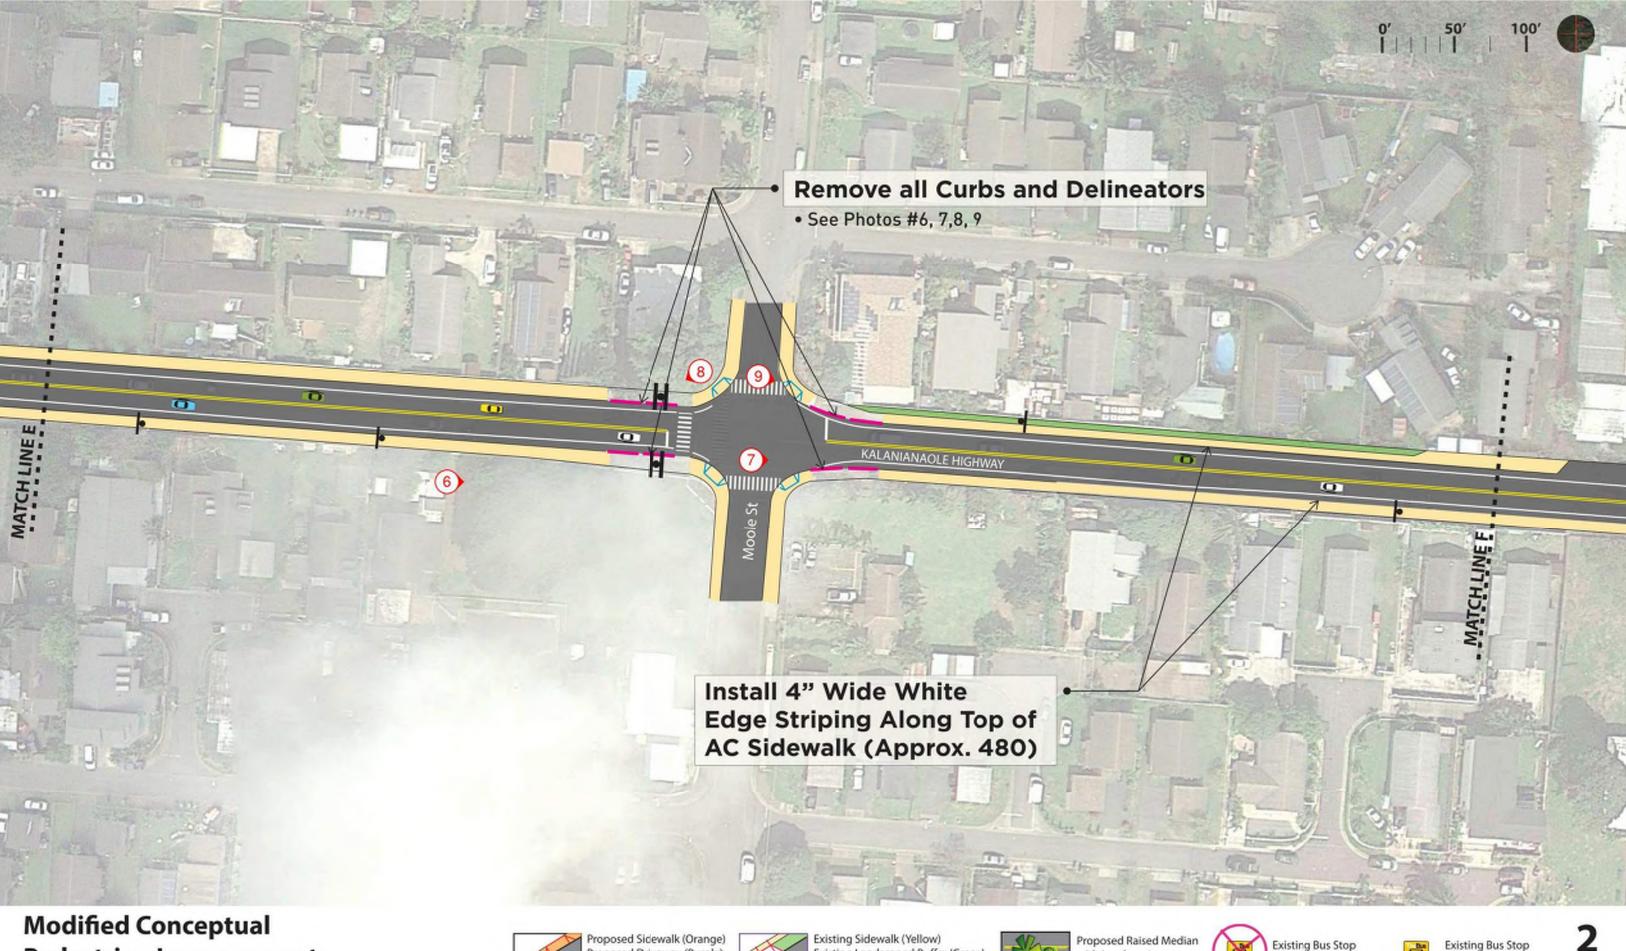

# **Pedestrian Improvements**

Kalanianaole Highway Improvements, Phase 1 and Phase 2

Proposed Driveway (Purple) Existing Driveway (Red)

Proposed Ramp (Blue)

Marked Crossing (White)

Existing Landscaped Buffer (Green) Existing Driveway (Red)

# **Pedestrian Improvements**

Kalanianaole Highway Improvements, Phase 1 and Phase 2

Proposed Ramp (Blue)

Marked Crossing (White)

Existing Landscaped Buffer (Green) Existing Driveway (Red)

Proposed Raised Berm Curbing (Red)

# **Pedestrian Improvements**

Kalanianaole Highway Improvements, Phase 1 and Phase 2

Proposed Driveway (Purple) Existing Driveway (Red)

Existing Landscaped Buffer (Green) Existing Driveway (Red)

with Landscaping