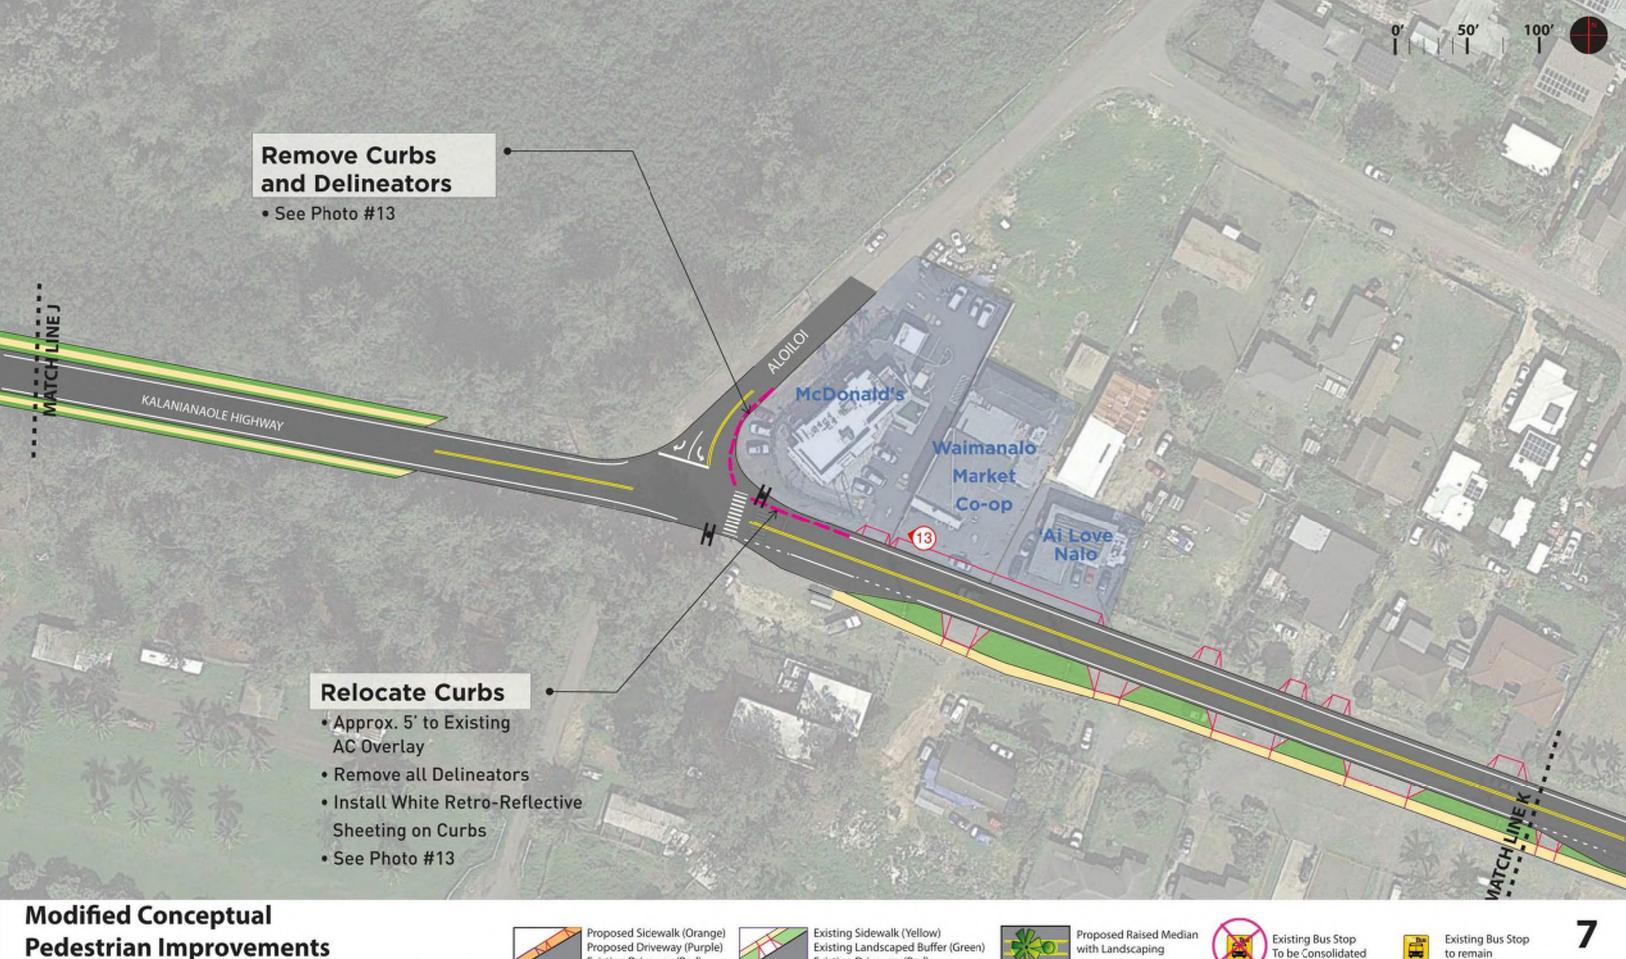

# **Pedestrian Improvements**

Kalanianaole Highway Improvements, Phase 1 and Phase 2

Proposed Driveway (Purple) Existing Driveway (Red)

Proposed Ramp (Blue)

Marked Crossing (White)

Existing Landscaped Buffer (Green) Existing Driveway (Red)

with Landscaping

**Existing Bus Stop** To be Consolidated

to remain

Proposed Raised Berm Curbing (Red) Proposed Asphalt Path (Light Grey)