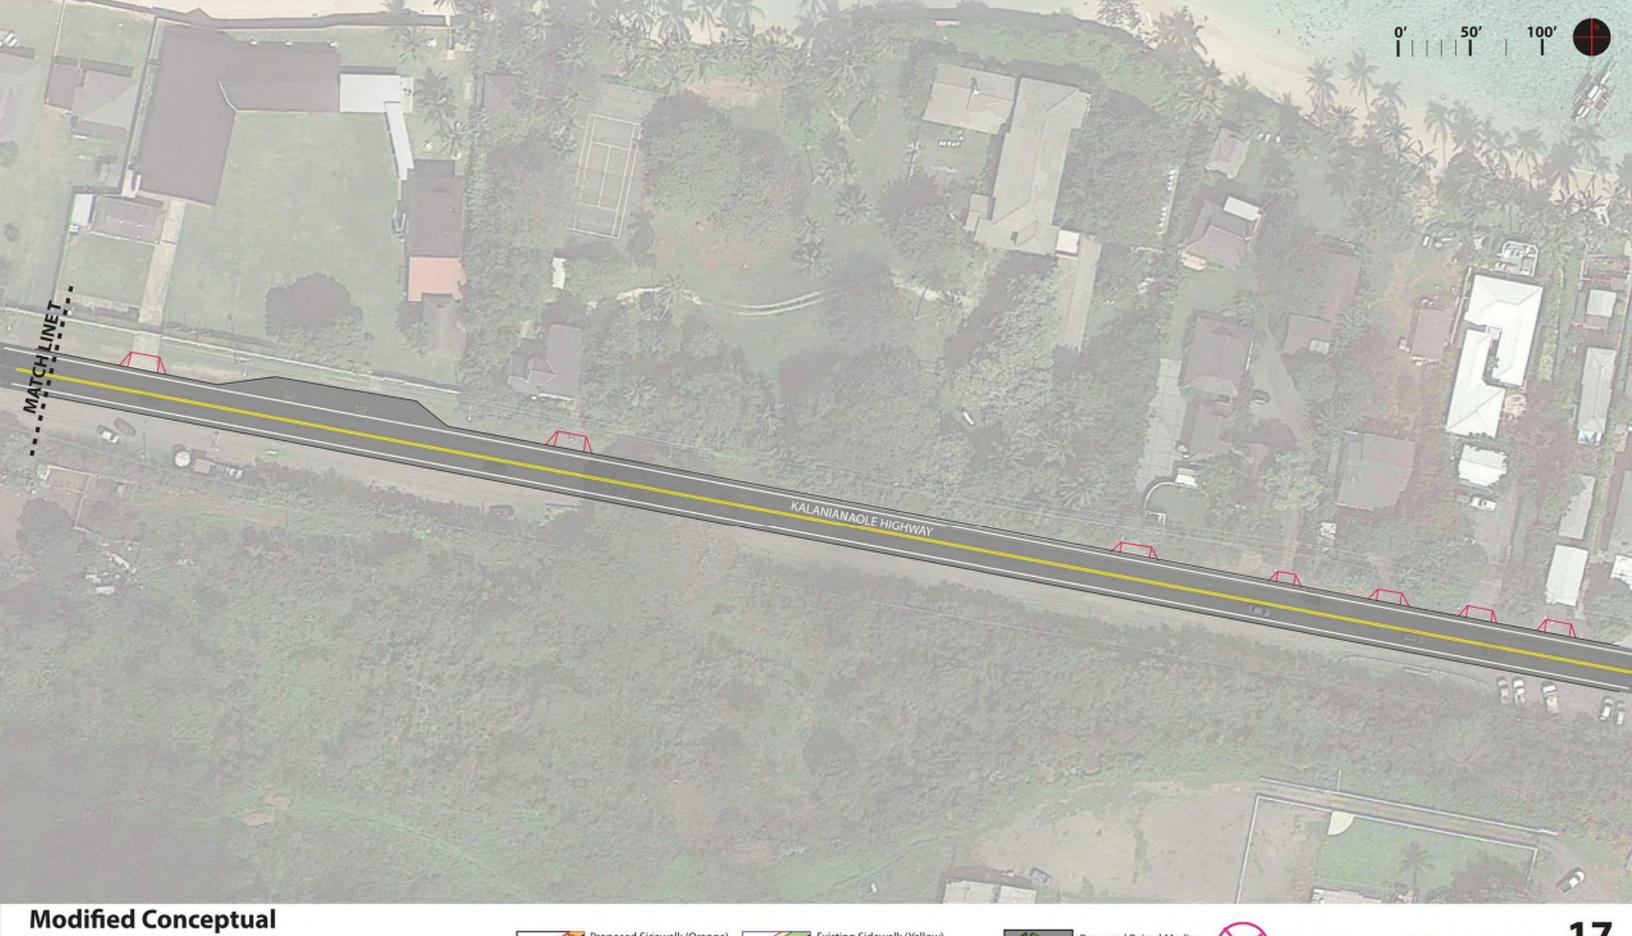

To be Consolidated

to remain

Proposed Raised Berm Curbing (Red) Proposed Asphalt Path (Light Grey)

Kalanianaole Highway Improvements, Phase 1 and Phase 2

Proposed Sidewalk (Orange) Proposed Driveway (Purple) Existing Driveway (Red)

Existing Sidewalk (Yellow) Existing Landscaped Buffer (Green) Existing Driveway (Red)

Proposed Raised Median with Landscaping

Proposed Berm

Median Island

To be Consolidated

Existing Bus Stop to remain

Proposed Raised Berm Curbing (Red) Proposed Asphalt Path (Light Grey)

to remain

Kalanianaole Highway Improvements, Phase 1 and Phase 2

Proposed Sidewalk (Orange) Proposed Driveway (Purple) Existing Driveway (Red)

Proposed Ramp (Blue) Marked Crossing (White)

Existing Sidewalk (Yellow) Existing Landscaped Buffer (Green) Existing Driveway (Red)