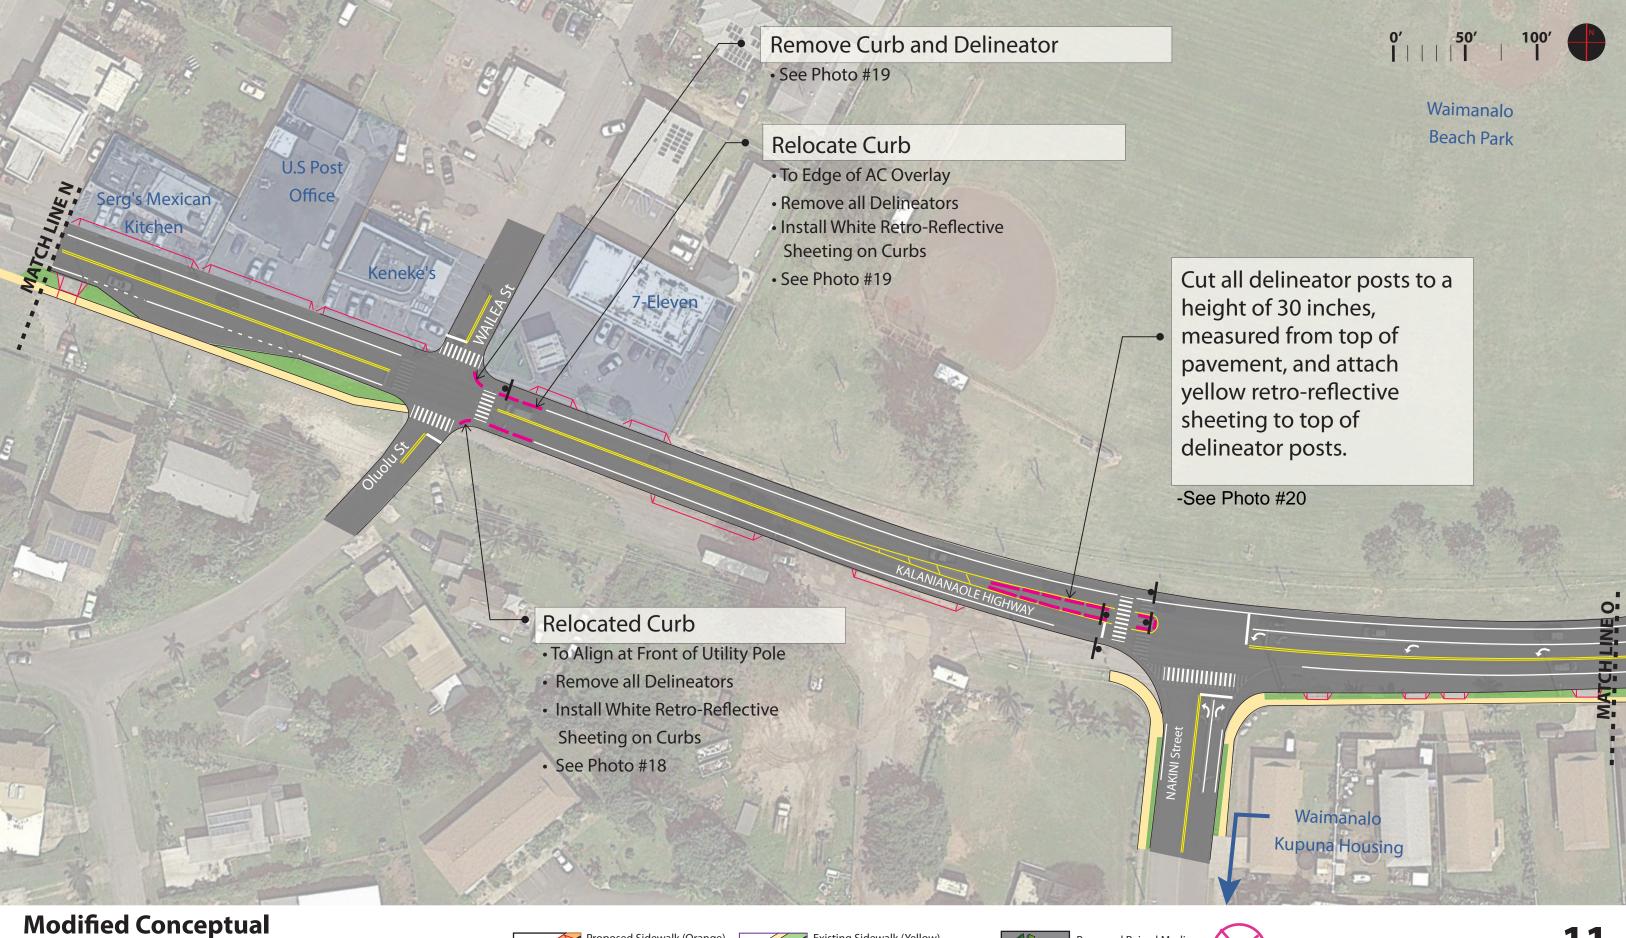

# **Pedestrian Improvements**

Kalanianaole Highway Improvements, Phase 1 and Phase 2

Proposed Driveway (Purple) Existing Driveway (Red)

Proposed Ramp (Blue)

Marked Crossing (White)

Existing Landscaped Buffer (Green) Existing Driveway (Red)

# **Pedestrian Improvements**

Kalanianaole Highway Improvements, Phase 1 and Phase 2

Proposed Ramp (Blue)

Marked Crossing (White)

Existing Landscaped Buffer (Green) Existing Driveway (Red)

Proposed Raised Berm Curbing (Red)

# **Pedestrian Improvements**

Kalanianaole Highway Improvements, Phase 1 and Phase 2

Proposed Driveway (Purple) Existing Driveway (Red)

Existing Landscaped Buffer (Green) Existing Driveway (Red)

with Landscaping