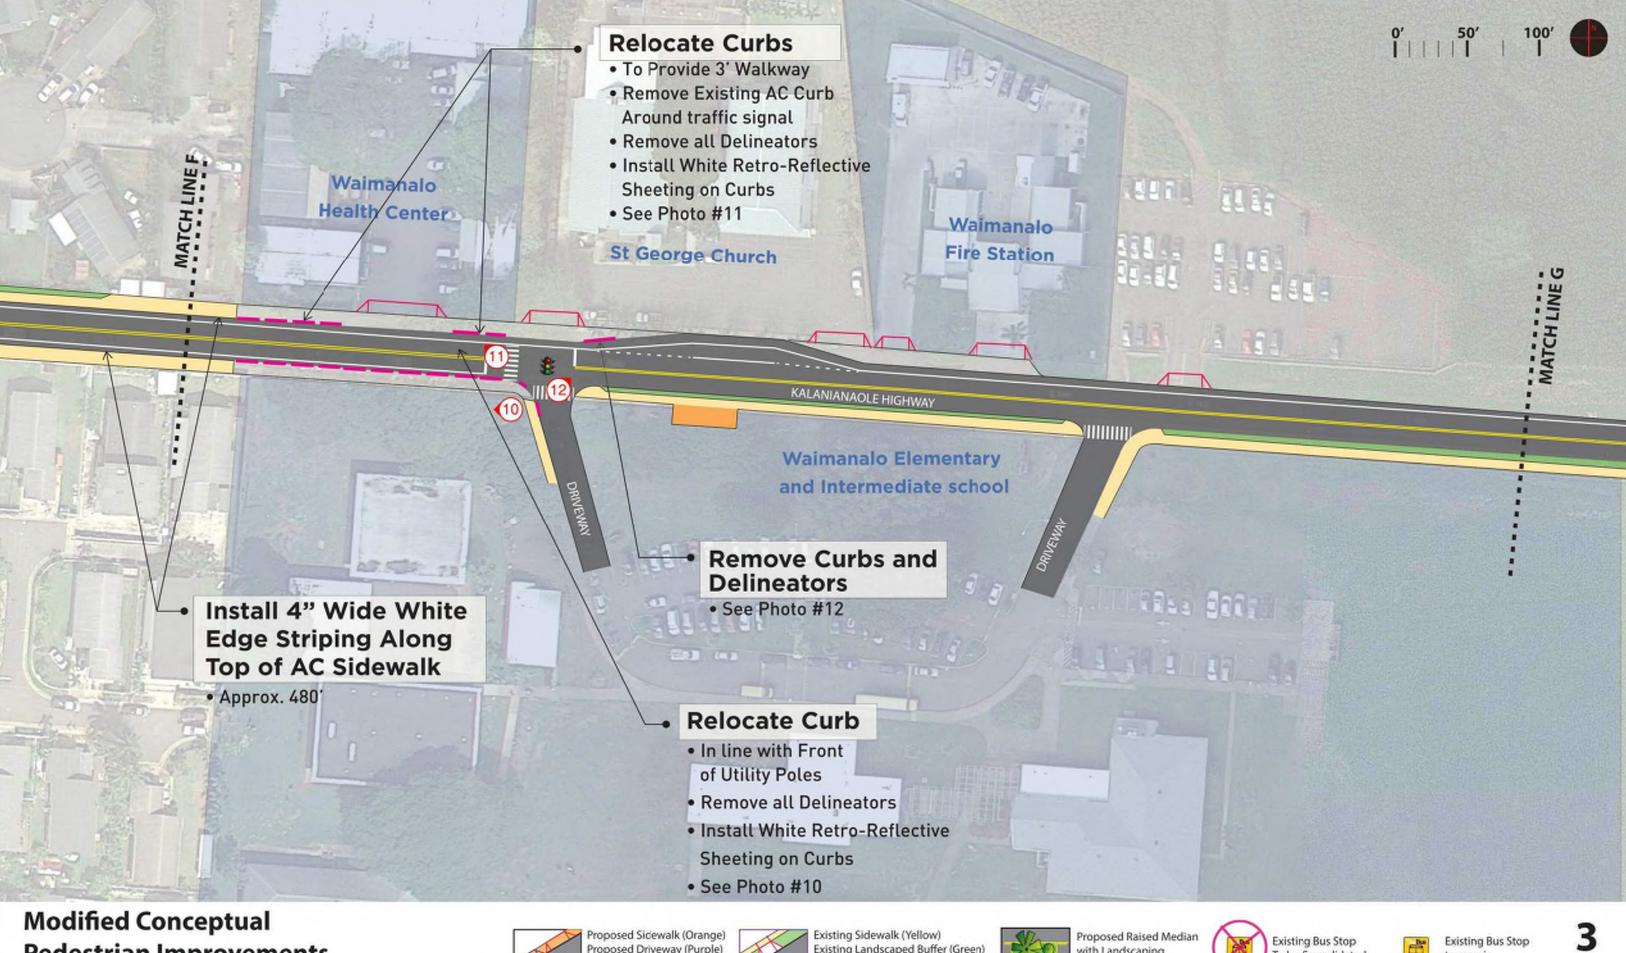

# **Pedestrian Improvements**

Kalanianaole Highway Improvements, Phase 1 and Phase 2

Proposed Driveway (Purple) Existing Driveway (Red)

Proposed Ramp (Blue)

Marked Crossing (White)

Existing Landscaped Buffer (Green) Existing Driveway (Red)

with Landscaping

**Existing Bus Stop** To be Consolidated

to remain

Proposed Raised Berm Curbing (Red) Proposed Asphalt Path (Light Grey)