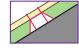

# **Pedestrian Improvements**

Kalanianaole Highway Improvements, Phase 1 and Phase 2

Proposed Driveway (Purple) Existing Driveway (Red)

Proposed Ramp (Blue)

Marked Crossing (White)

Existing Landscaped Buffer (Green) Existing Driveway (Red)

with Landscaping

**Existing Bus Stop** To be Consolidated

to remain

Proposed Raised Berm Curbing (Red) Proposed Asphalt Path (Light Grey)