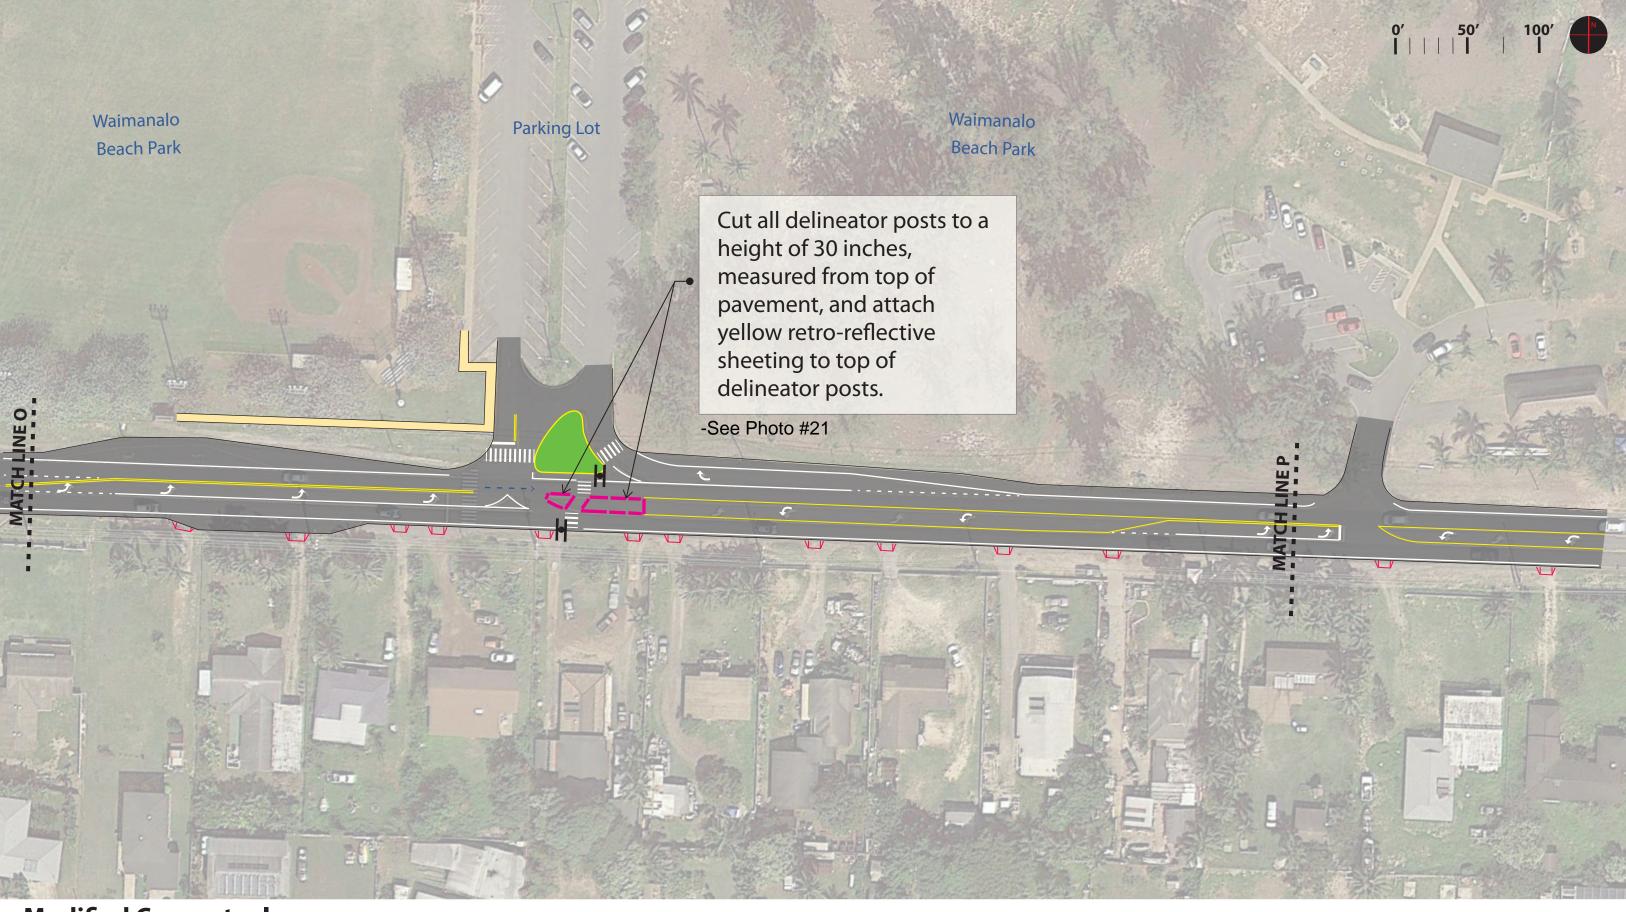

# **Pedestrian Improvements**

Kalanianaole Highway Improvements, Phase 1 and Phase 2

Proposed Driveway (Purple) Existing Driveway (Red)

Proposed Ramp (Blue)

Marked Crossing (White)

Existing Landscaped Buffer (Green) Existing Driveway (Red)

# **Pedestrian Improvements**

Kalanianaole Highway Improvements, Phase 1 and Phase 2

Proposed Ramp (Blue)

Marked Crossing (White)

Existing Landscaped Buffer (Green) Existing Driveway (Red)

Proposed Raised Berm Curbing (Red)

# **Pedestrian Improvements**

Kalanianaole Highway Improvements, Phase 1 and Phase 2

Proposed Driveway (Purple) Existing Driveway (Red)

Existing Landscaped Buffer (Green) Existing Driveway (Red)

with Landscaping

to remain

Kalanianaole Highway Improvements, Phase 1 and Phase 2

Proposed Sidewalk (Orange) Proposed Driveway (Purple) Existing Driveway (Red)

Proposed Ramp (Blue) Marked Crossing (White)

Existing Sidewalk (Yellow) Existing Landscaped Buffer (Green) Existing Driveway (Red)

Existing Landscaped Buffer (Green) Existing Driveway (Red)

with Landscaping

Existing Bus Stop To be Consolidated

**Existing Bus Stop** to remain

Kalanianaole Highway Improvements, Phase 1 and Phase 2

Proposed Sidewalk (Orange) Proposed Driveway (Purple) Existing Driveway (Red)