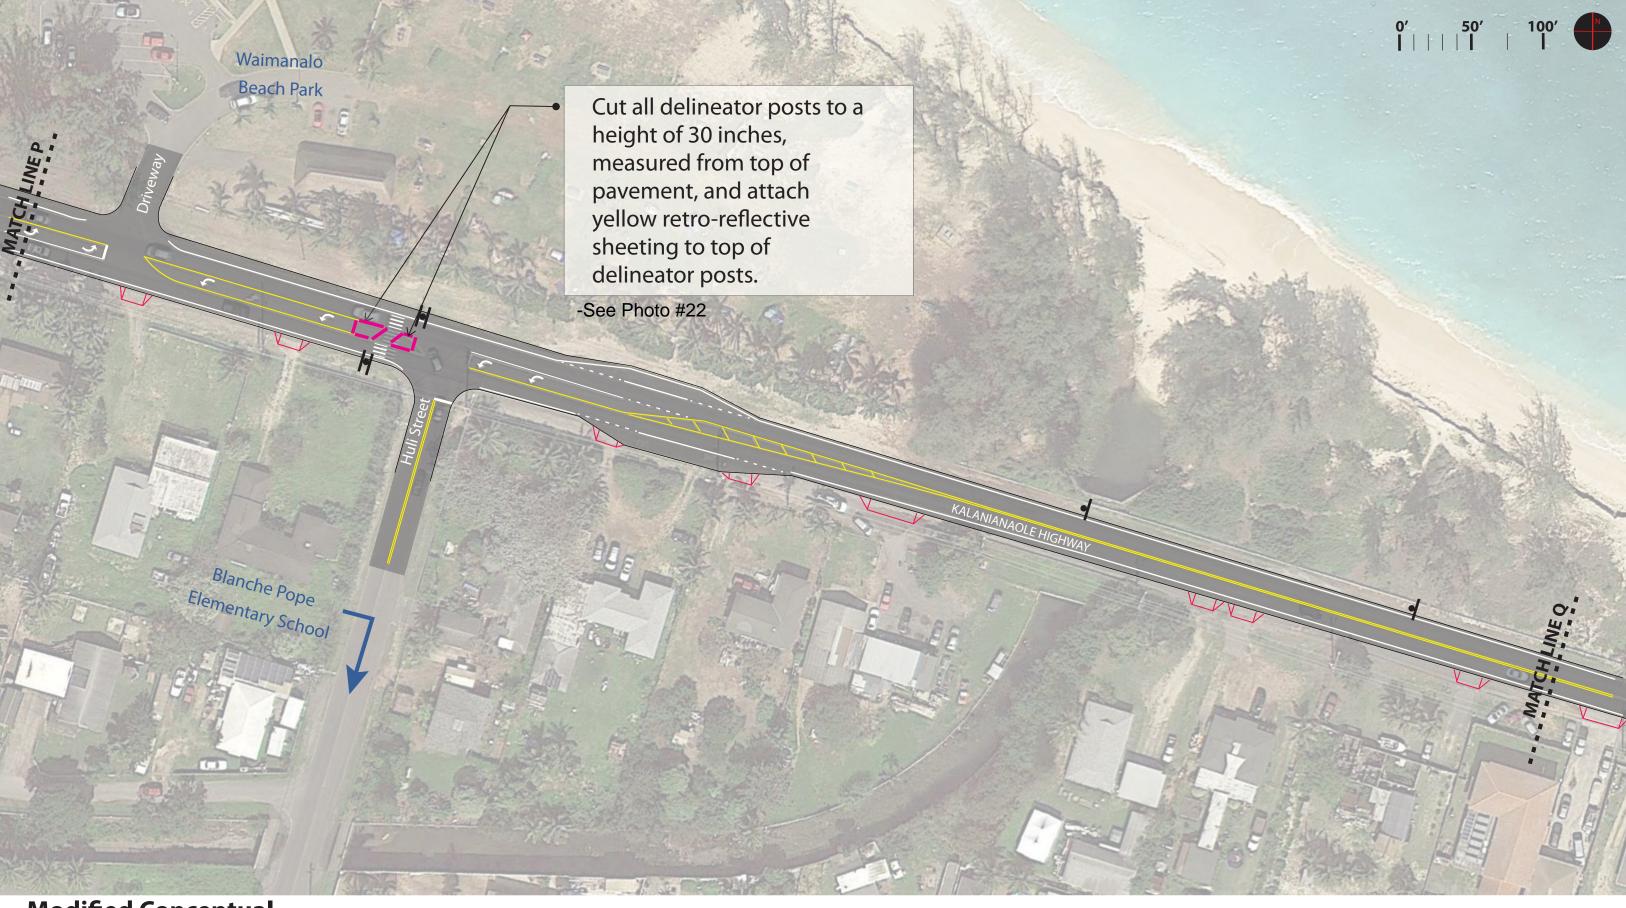

# **Pedestrian Improvements**

Kalanianaole Highway Improvements, Phase 1 and Phase 2

Proposed Driveway (Purple) Existing Driveway (Red)

Proposed Ramp (Blue)

Marked Crossing (White)

Existing Landscaped Buffer (Green) Existing Driveway (Red)

with Landscaping

**Existing Bus Stop** To be Consolidated

to remain

Proposed Raised Berm Curbing (Red) Proposed Asphalt Path (Light Grey)

# **Pedestrian Improvements**

Kalanianaole Highway Improvements, Phase 1 and Phase 2

Proposed Ramp (Blue)

Marked Crossing (White)

Existing Landscaped Buffer (Green) Existing Driveway (Red)

Proposed Raised Berm Curbing (Red)

Proposed Asphalt Path (Light Grey)

with Landscaping

Proposed Berm

Median Island

Existing Bus Stop to remain