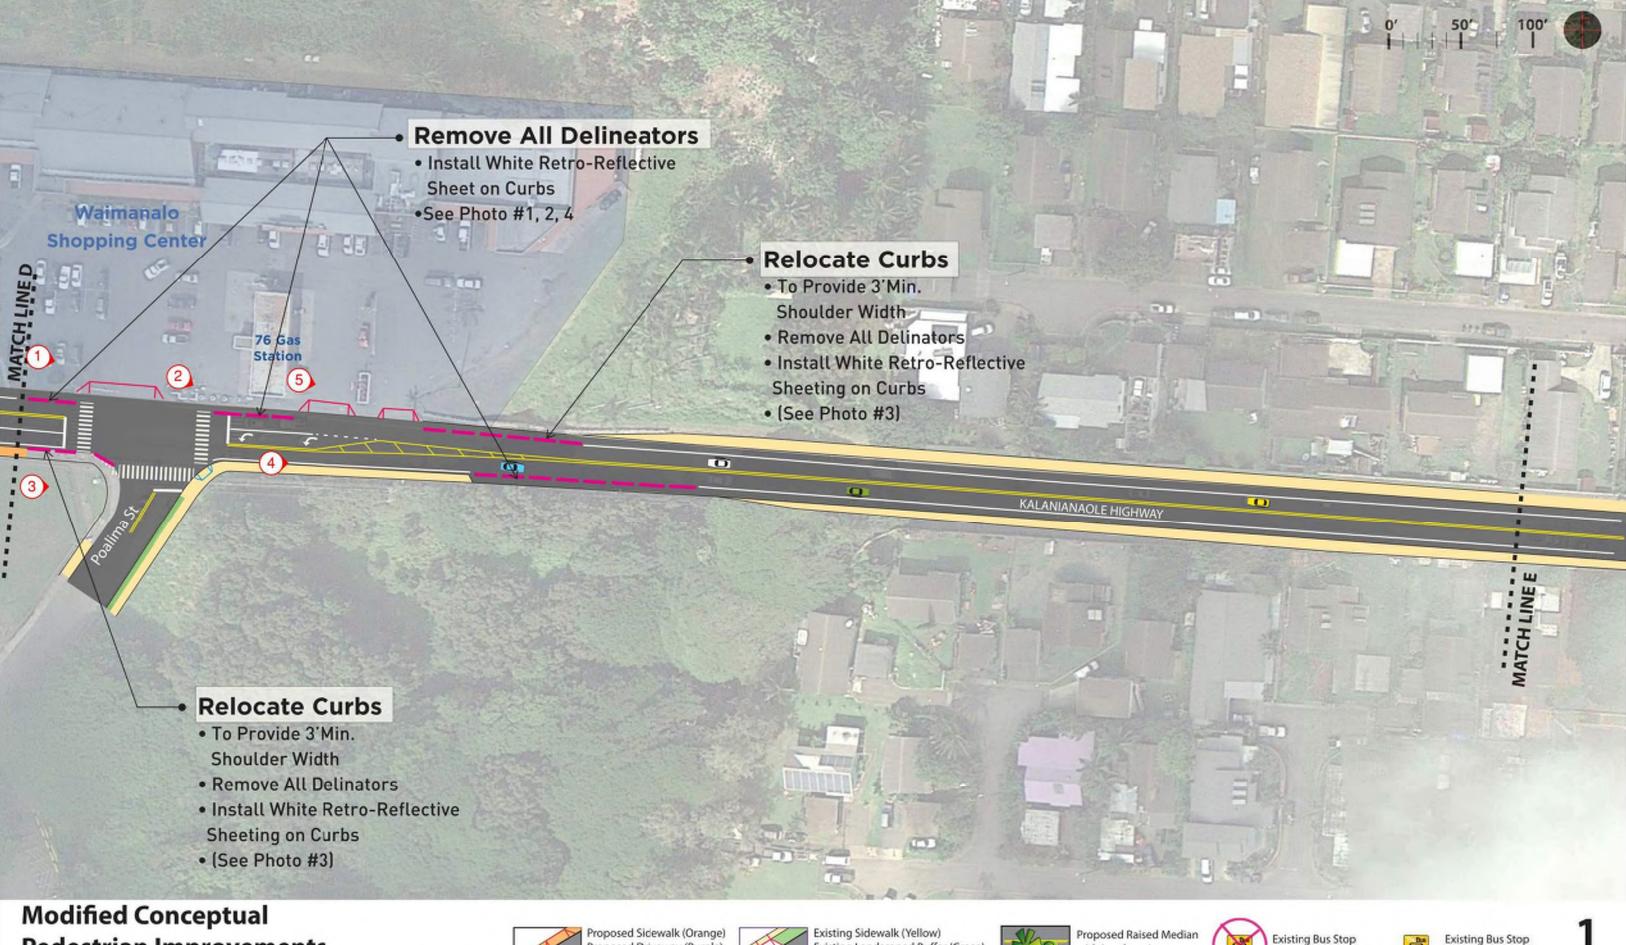

# **Pedestrian Improvements**

Kalanianaole Highway Improvements, Phase 1 and Phase 2

Proposed Driveway (Purple) Existing Driveway (Red)

Proposed Ramp (Blue)

Marked Crossing (White)

Existing Landscaped Buffer (Green) Existing Driveway (Red)

with Landscaping

**Existing Bus Stop** To be Consolidated

to remain

Proposed Raised Berm Curbing (Red) Proposed Asphalt Path (Light Grey)

# **Pedestrian Improvements**

Kalanianaole Highway Improvements, Phase 1 and Phase 2

Proposed Ramp (Blue)

Marked Crossing (White)

Existing Landscaped Buffer (Green) Existing Driveway (Red)

Proposed Raised Berm Curbing (Red)

Proposed Asphalt Path (Light Grey)

with Landscaping

Proposed Berm

Median Island

Existing Bus Stop to remain