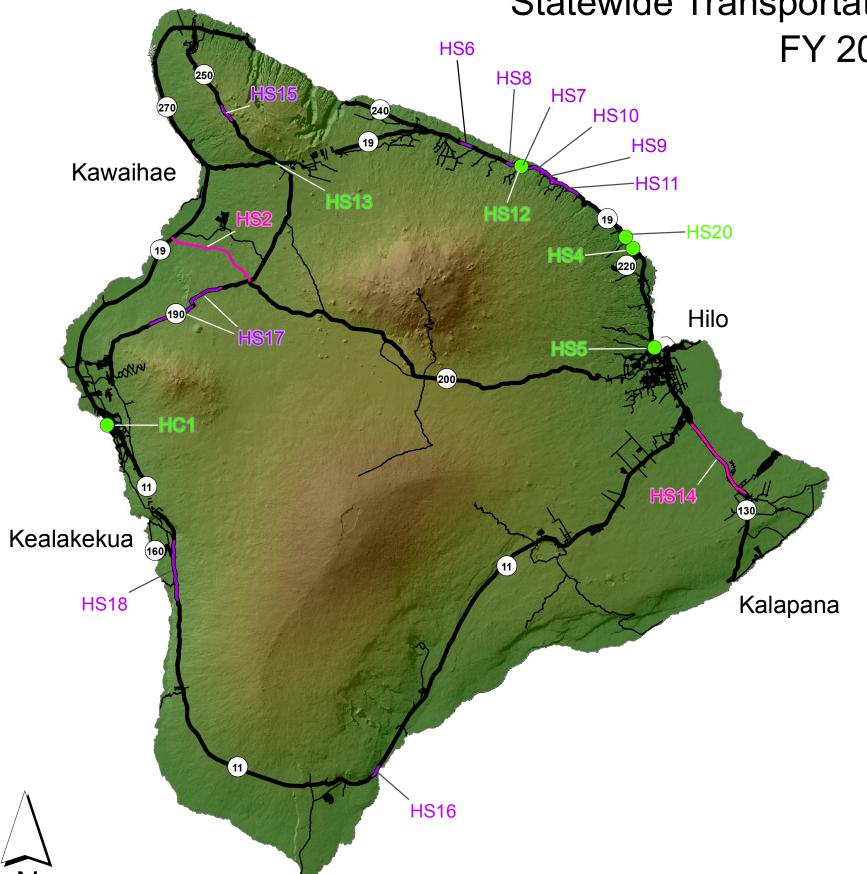

### Island of Hawaii

Statewide Transportation Improvement Program FY 2019 - 2022

#### Programs Not Mapped:

- HS1 Bridge and Pavement Improvement
- HS3 Guardrail and Shoulder Improvements, Various Locations
- **HS19** National Recreational Trails Program
- HC2 Bridge and Pavement Improvement Program
- HC3 Bridge Inspection and Appraisal
- Bus and Bus Facility
- HC5 Rural Area Program

# Project Color Code

**Green** - System Preservation

Purple - Safety Improvements

**Brown** - Congestion Mitigation

Pink - Modernization

Orange - Enhancement

**Blue** - Human Services **Transportation Program** 

Turquoise - Transit

### Legend

State Routes

County Routes

## Not to Scale

This map is intended for planning purposes only. The information provided is based on data available at the time of creation and is subject to future changes.