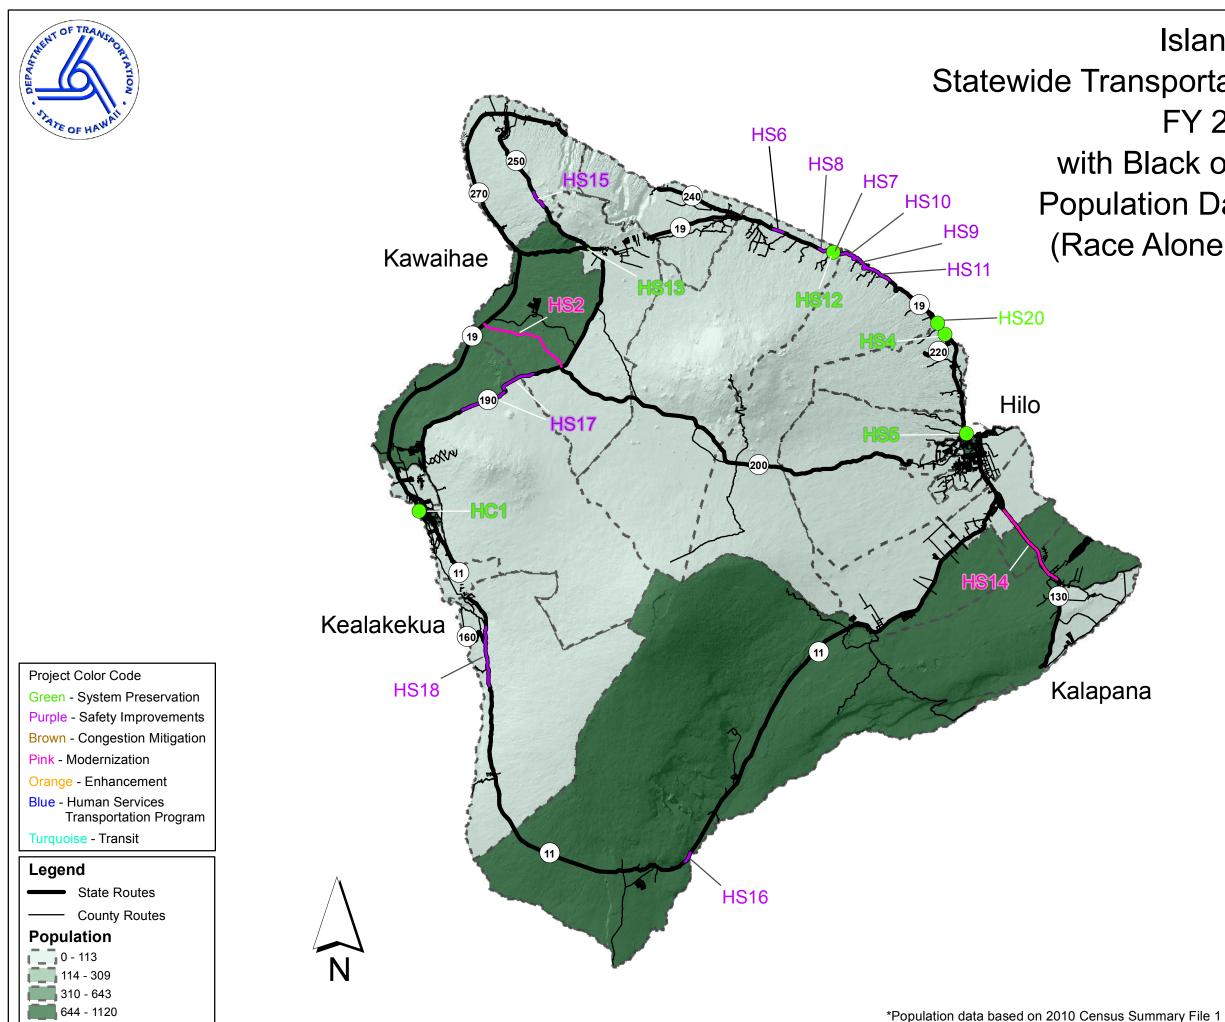

# Island of Hawaii Statewide Transportation Improvement Program FY 2019 - 2022

### with Black or African American Population Data by Census Tract (Race Alone or in Combination)

# Not to Scale

\*Population data based on 2010 Census Summary File 1