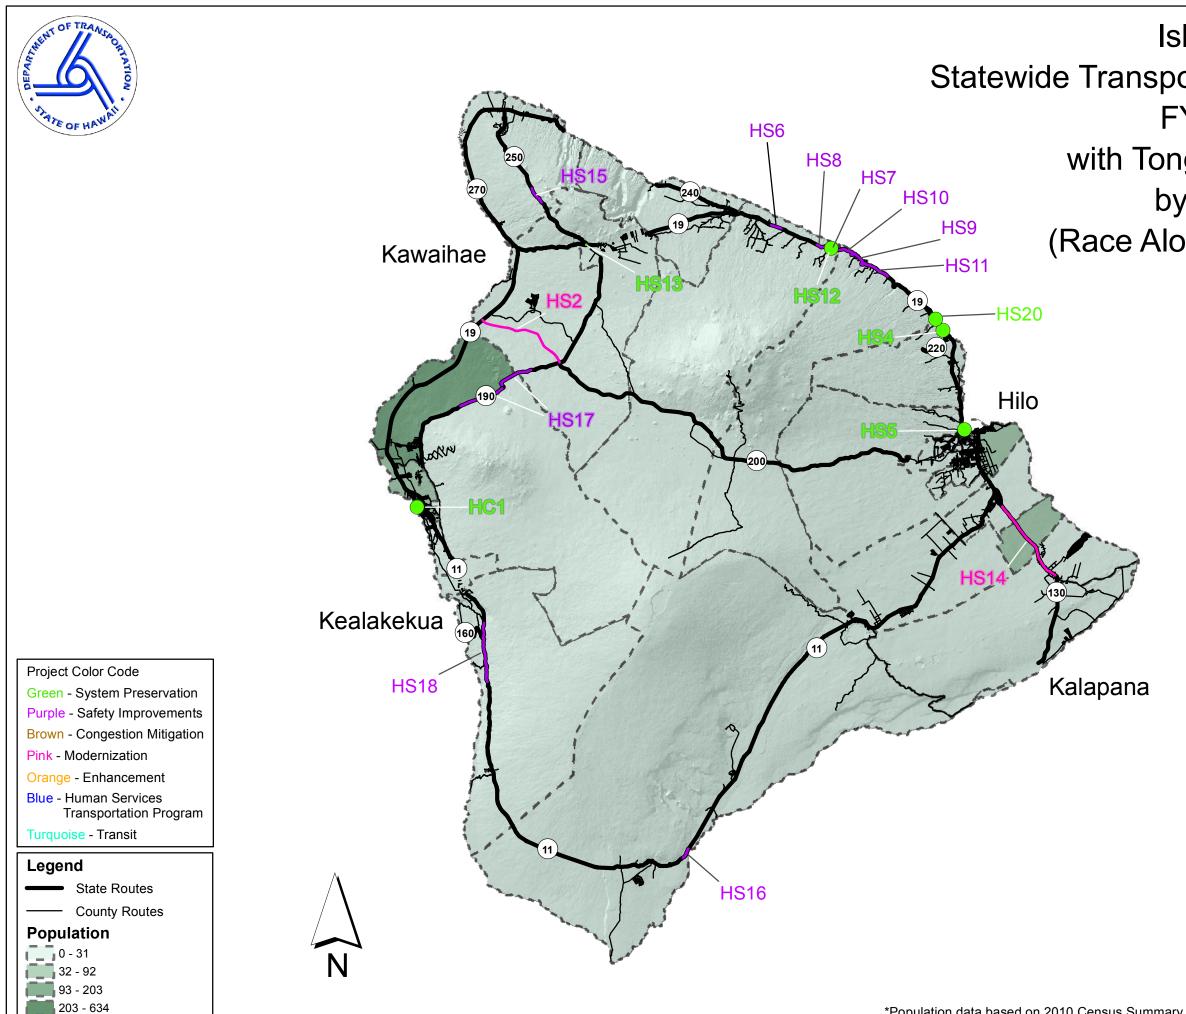

### Island of Hawaii Statewide Transportation Improvement Program FY 2019 - 2022 with Tongan Population Data by Census Tract (Race Alone or in Combination)