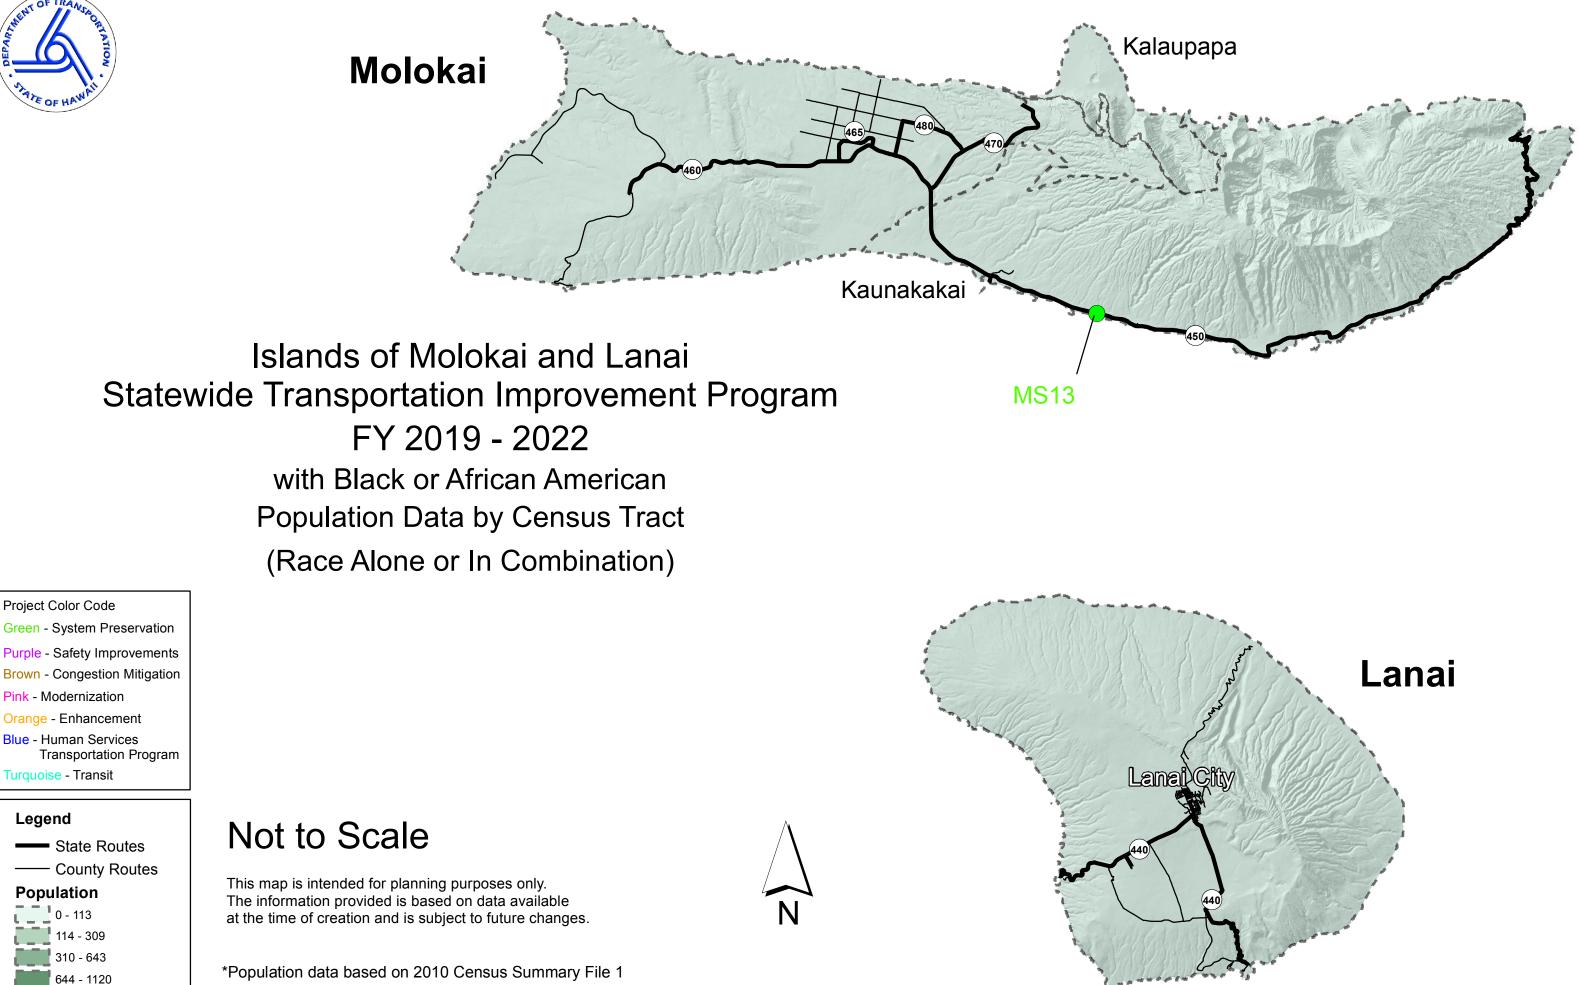

### with Black or African American Population Data by Census Tract (Race Alone or in Combination)

# Not to Scale

\*Population data based on 2010 Census Summary File 1