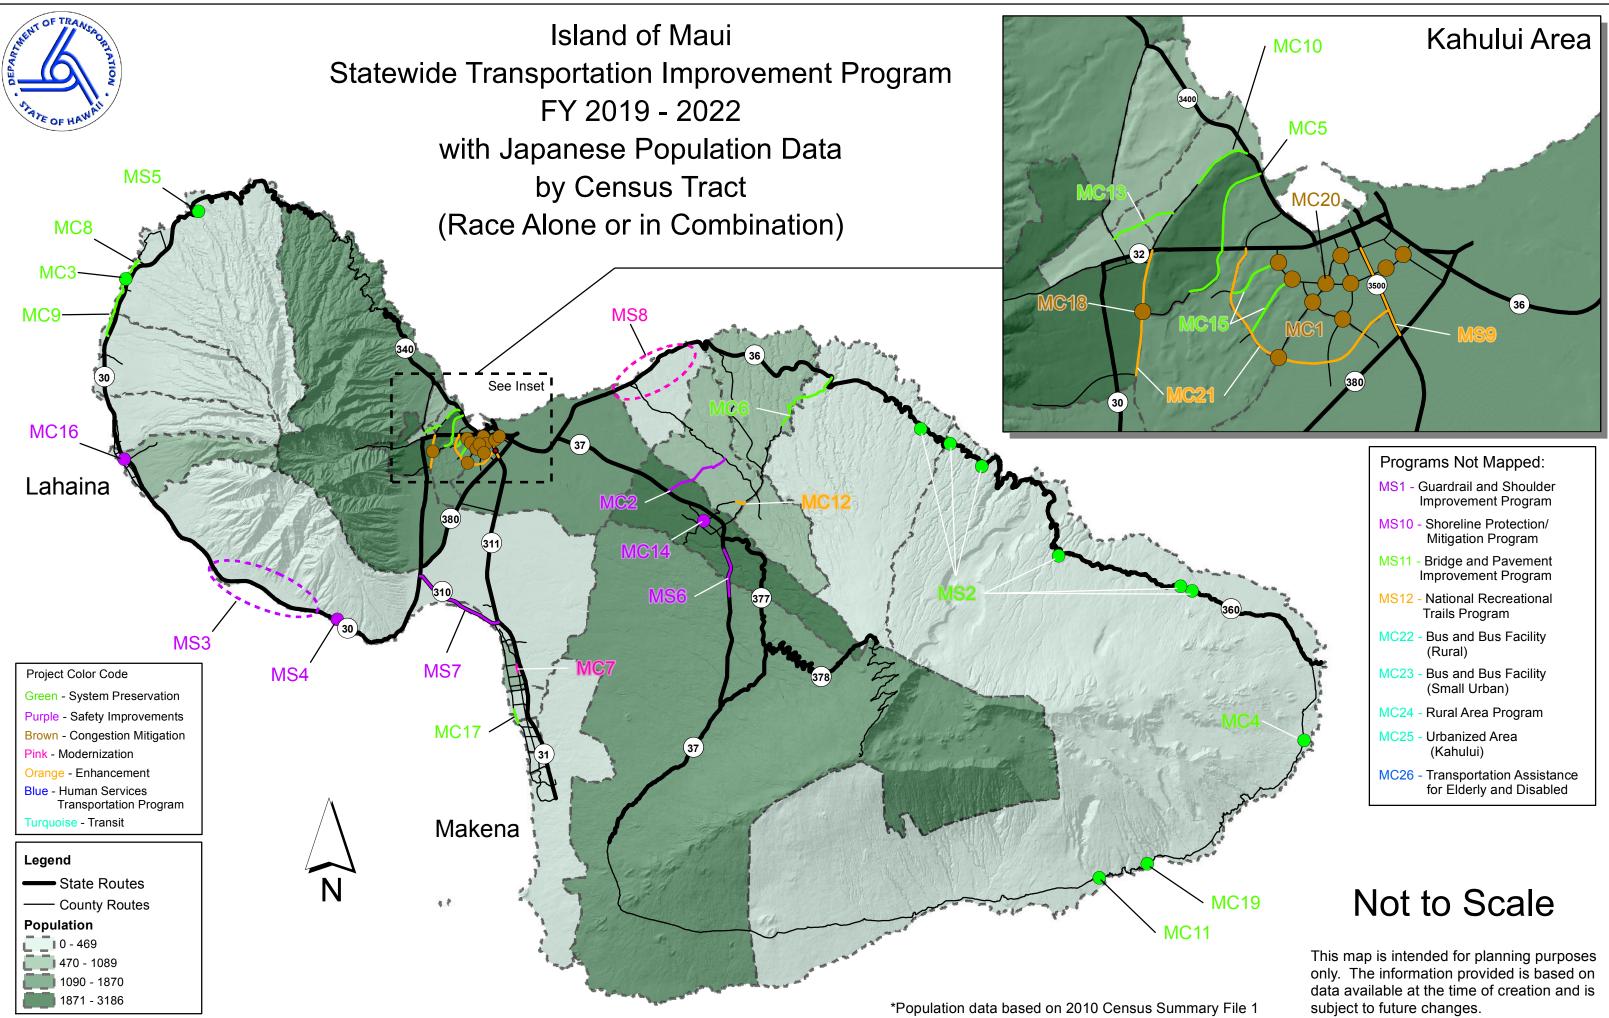

### Island of Hawaii Statewide Transportation Improvement Program FY 2019 - 2022 with Japanese Population Data by Census Tract (Race Alone or in Combination)