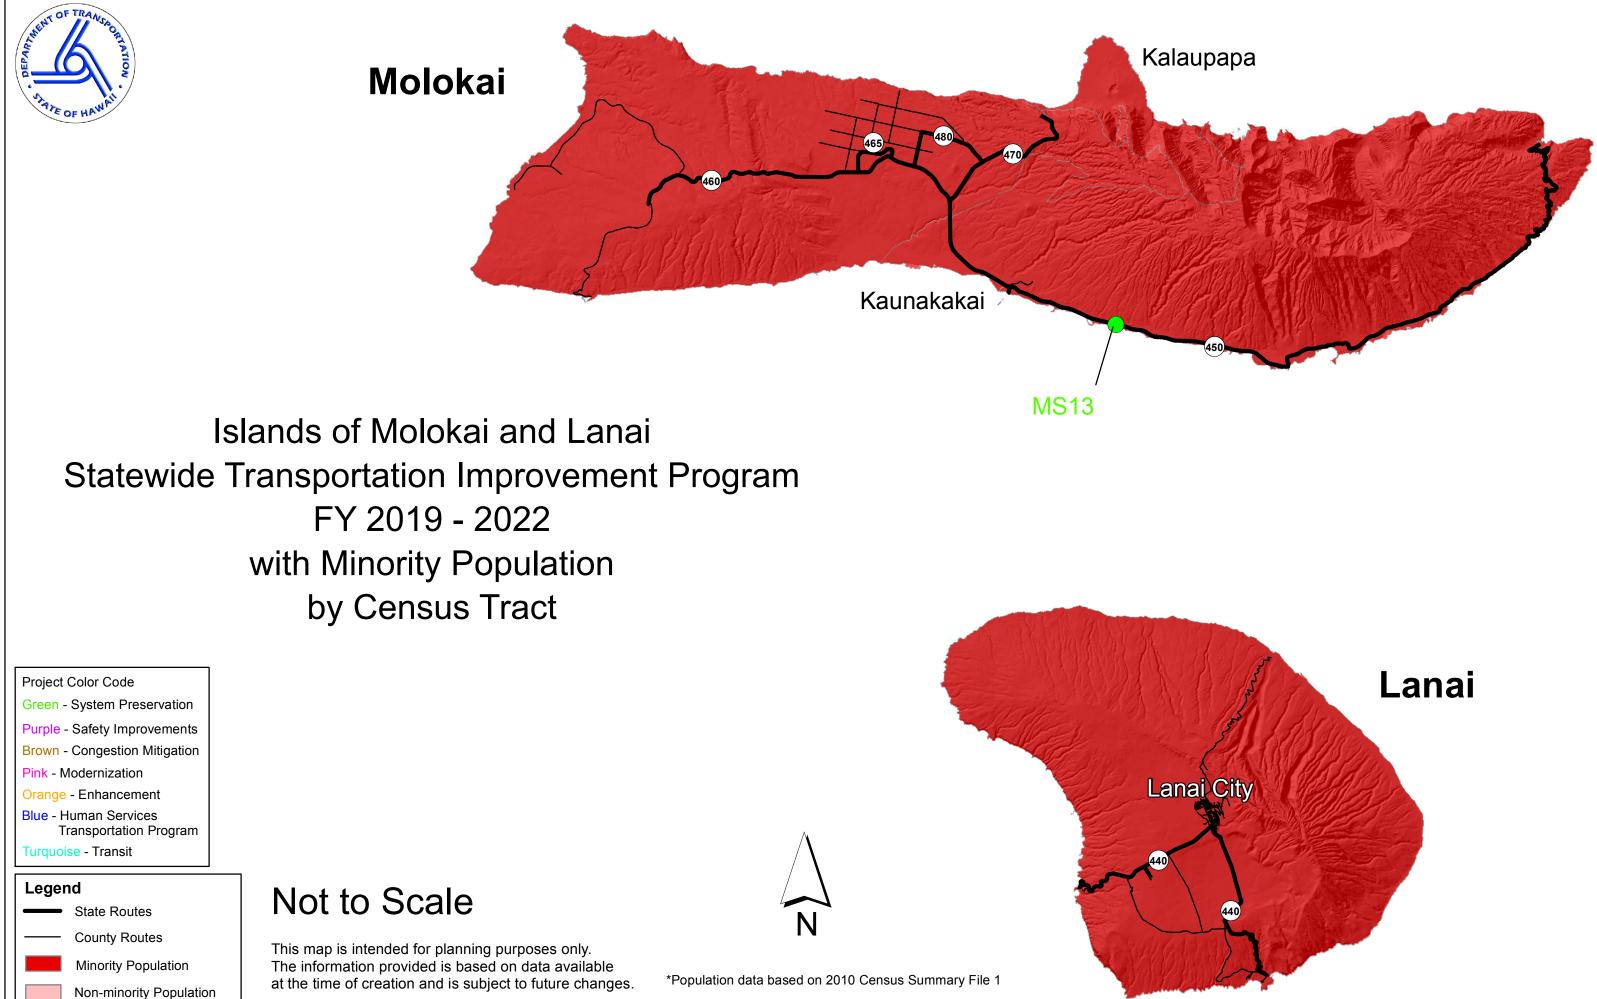

| HC4 - Bus and Bus Facility                                      |
| HC5 - Rural Area Program                                        |

### Not to Scale

Maui

































Molokai and Lanai



# Islands of Molokai and Lanai Statewide Transportation Improvement Program FY 2019 - 2022

Project Color Code

Green - System Preservation

Purple - Safety Improvements

**Brown** - Congestion Mitigation

**Pink** - Modernization

**Orange** - Enhancement

Blue - Human Services Transportation Program

Turquoise - Transit

### Legend

State Routes — County Routes

## Not to Scale

This map is intended for planning purposes only. The information provided is based on data available at the time of creation and is subject to future changes.





Legend

































### Oahu

































### Kauai



State Routes
County Routes





### Not to Scale

This map is intended for planning purposes only. The information provided is based on data available at the time of creation and is subject to future changes.