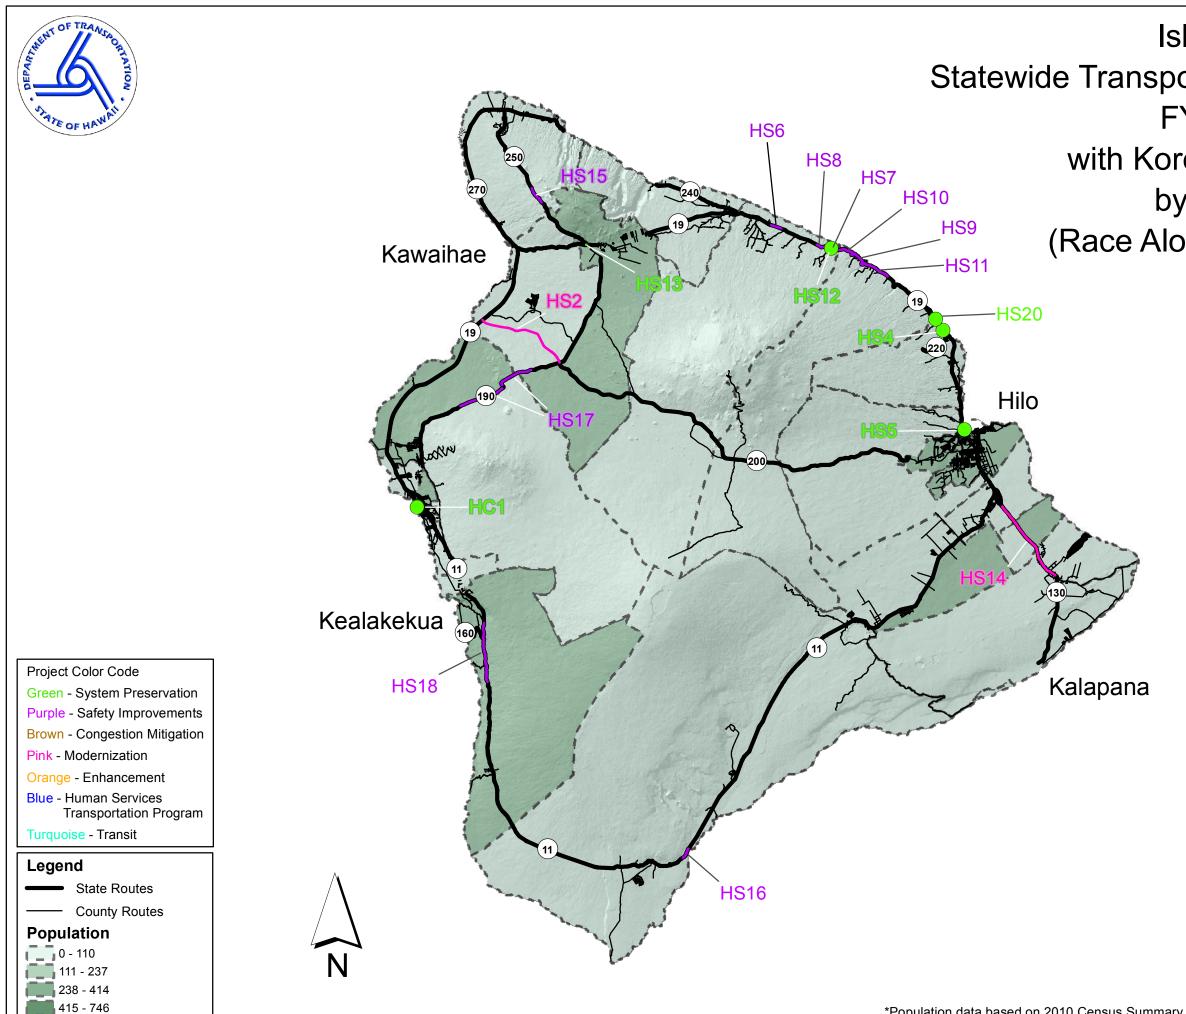

### Island of Hawaii Statewide Transportation Improvement Program FY 2019 - 2022 with Korean Population Data by Census Tract (Race Alone or in Combination)