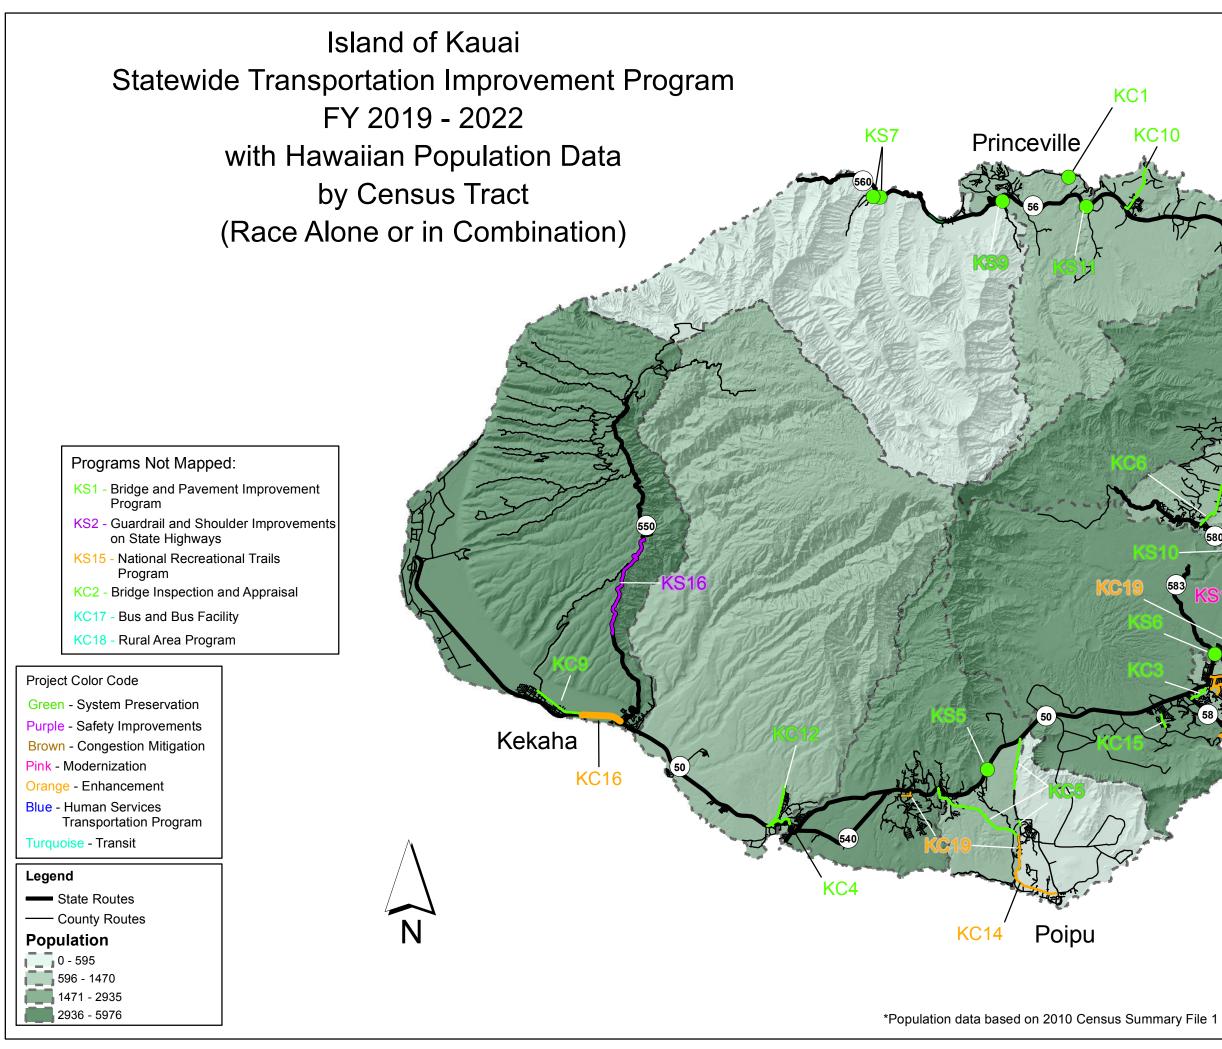

# Not to Scale

Island of Hawaii Statewide Transportation Improvement Program FY 2019 - 2022 with Hawaiian Population Data by Census Tract (Race Alone or in Combination)