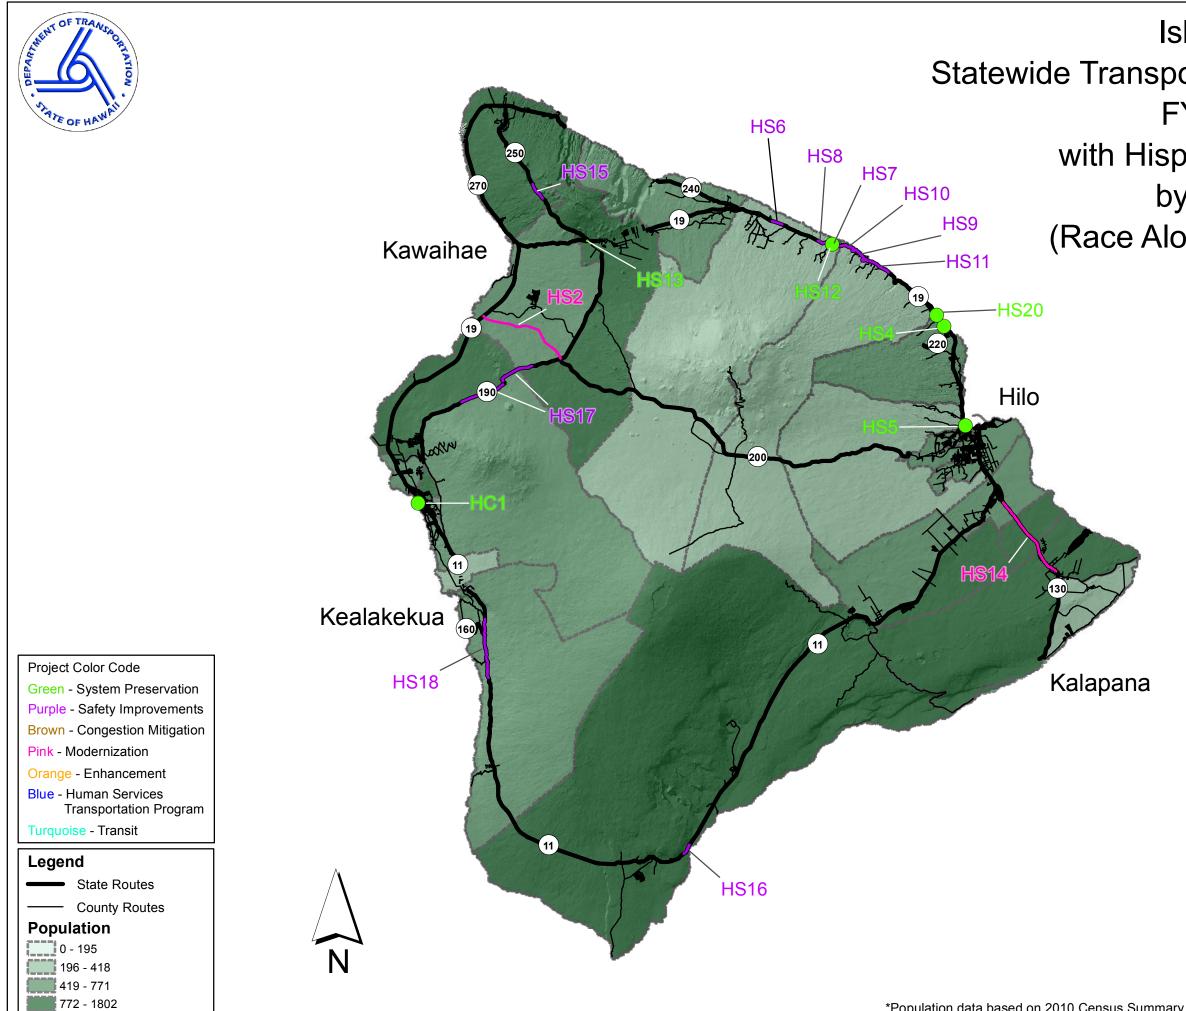

### Island of Hawaii Statewide Transportation Improvement Program FY 2019 - 2022 with Japanese Population Data by Census Tract (Race Alone or in Combination)

# Not to Scale

\*Population data based on 2010 Census Summary File 1