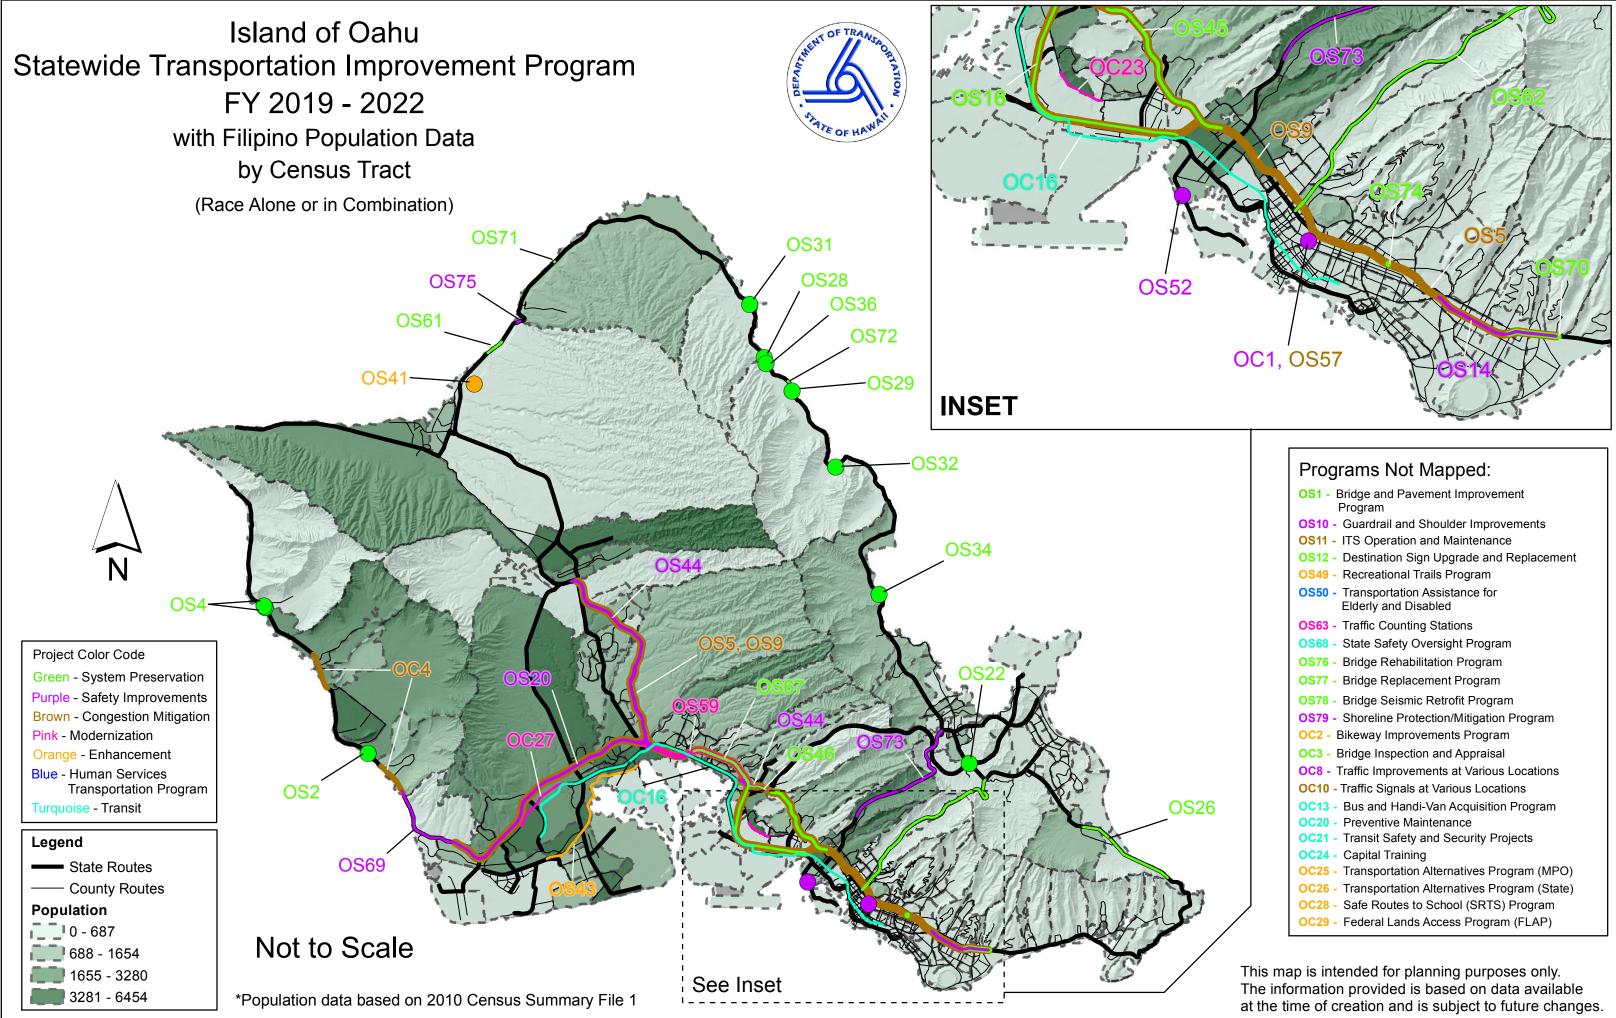

### Island of Hawaii Statewide Transportation Improvement Program FY 2019 - 2022 with Filipino Population Data by Census Tract (Race Alone or in Combination)