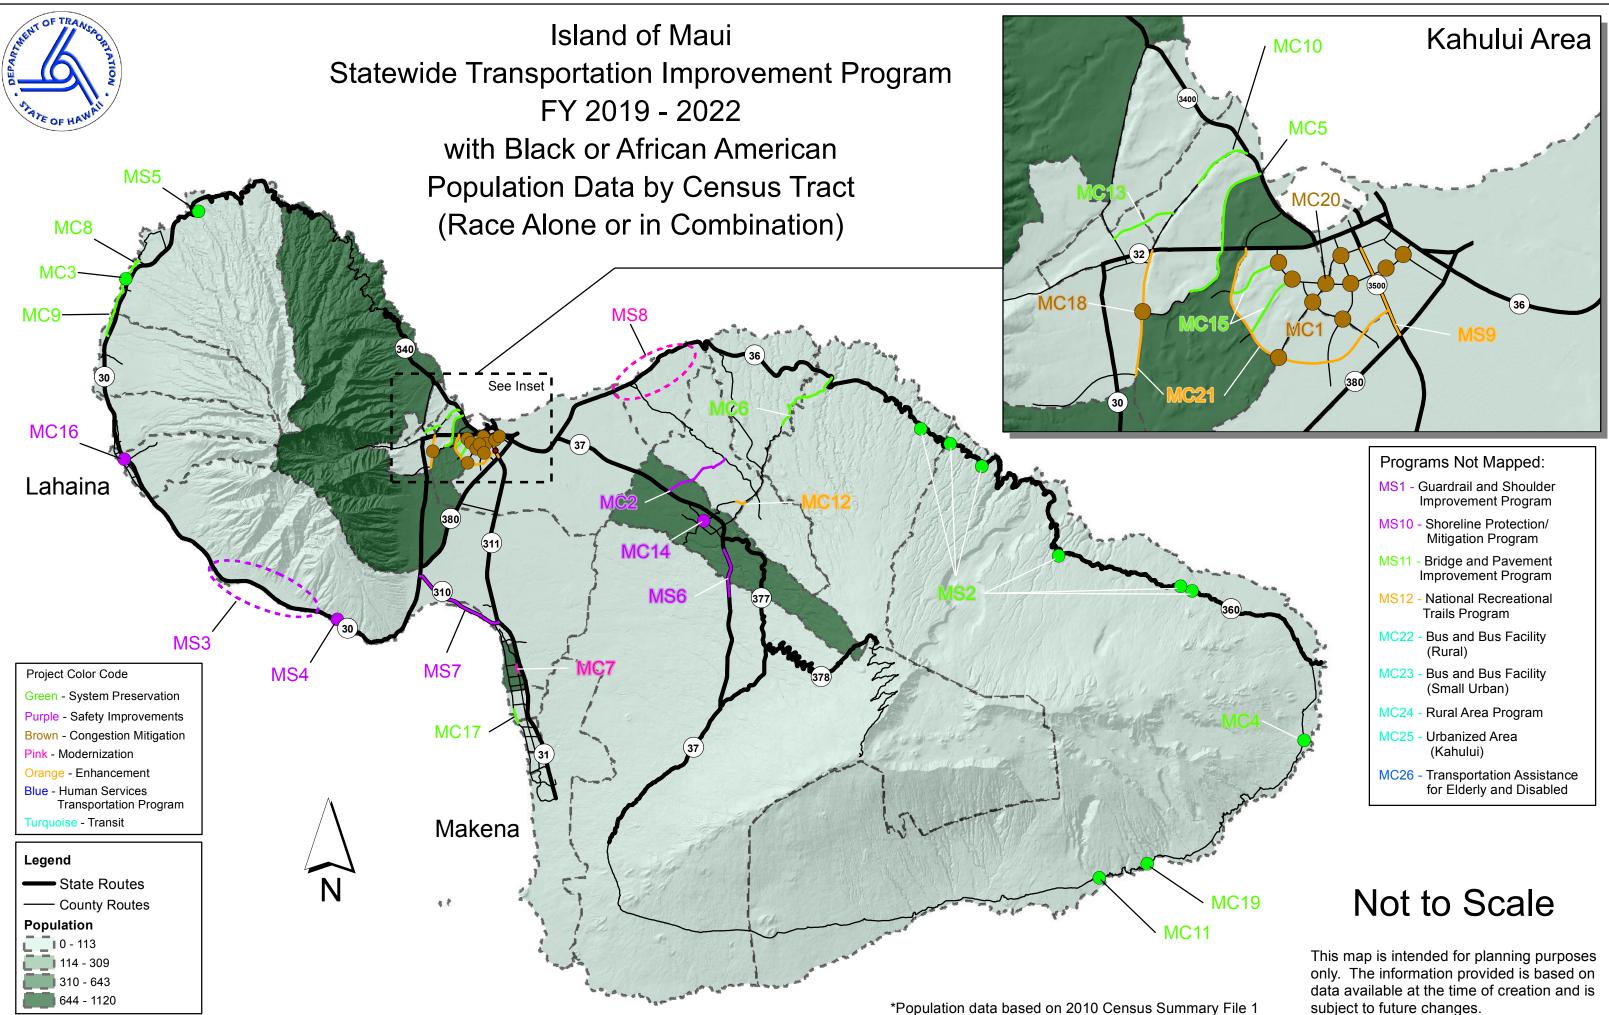

### with Black or African American Population Data by Census Tract (Race Alone or in Combination)