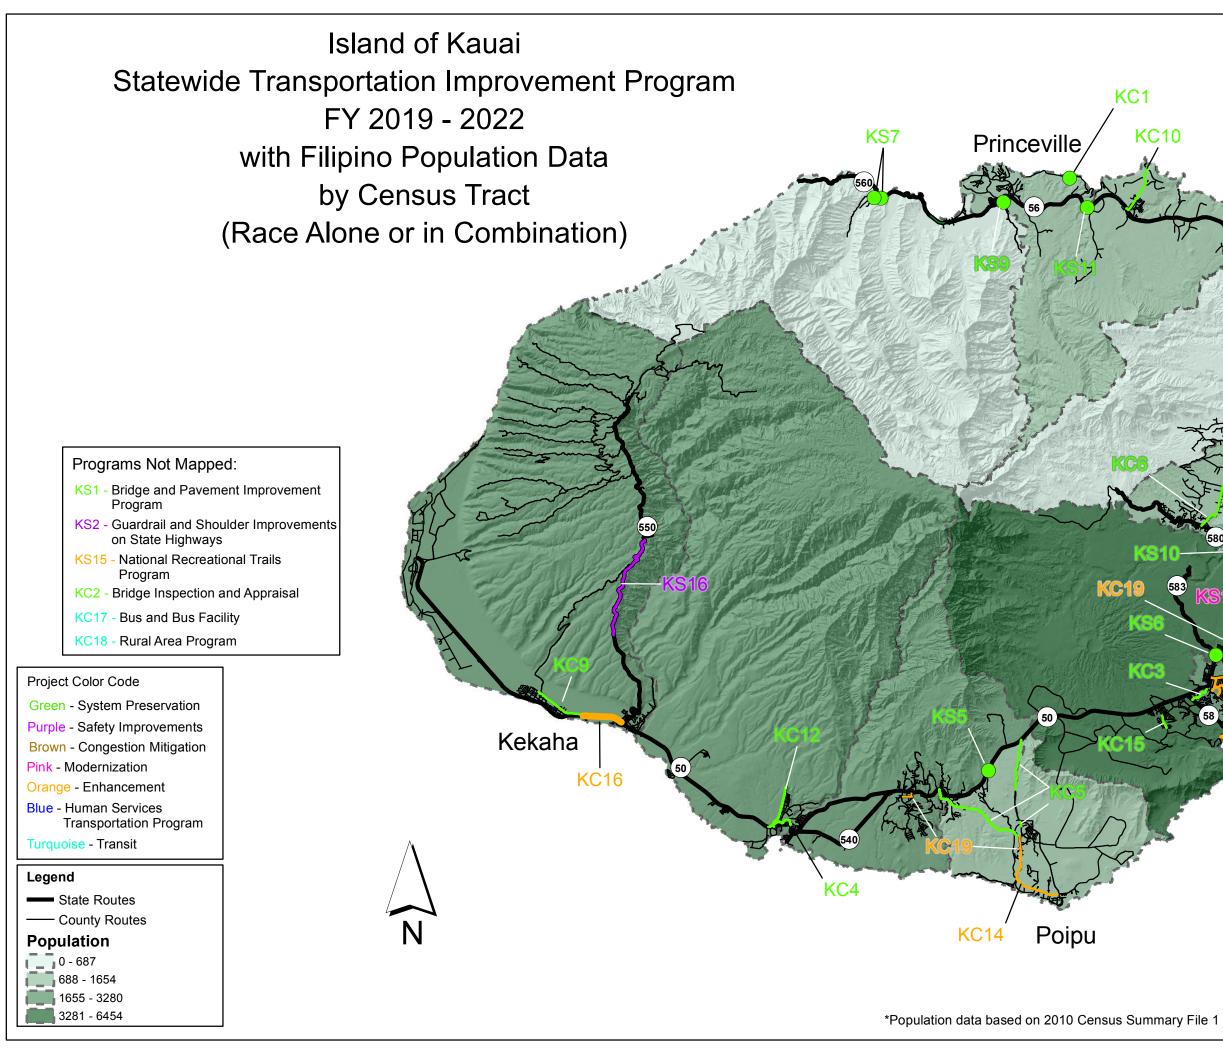

### Island of Hawaii Statewide Transportation Improvement Program FY 2019 - 2022 with Filipino Population Data by Census Tract (Race Alone or in Combination)