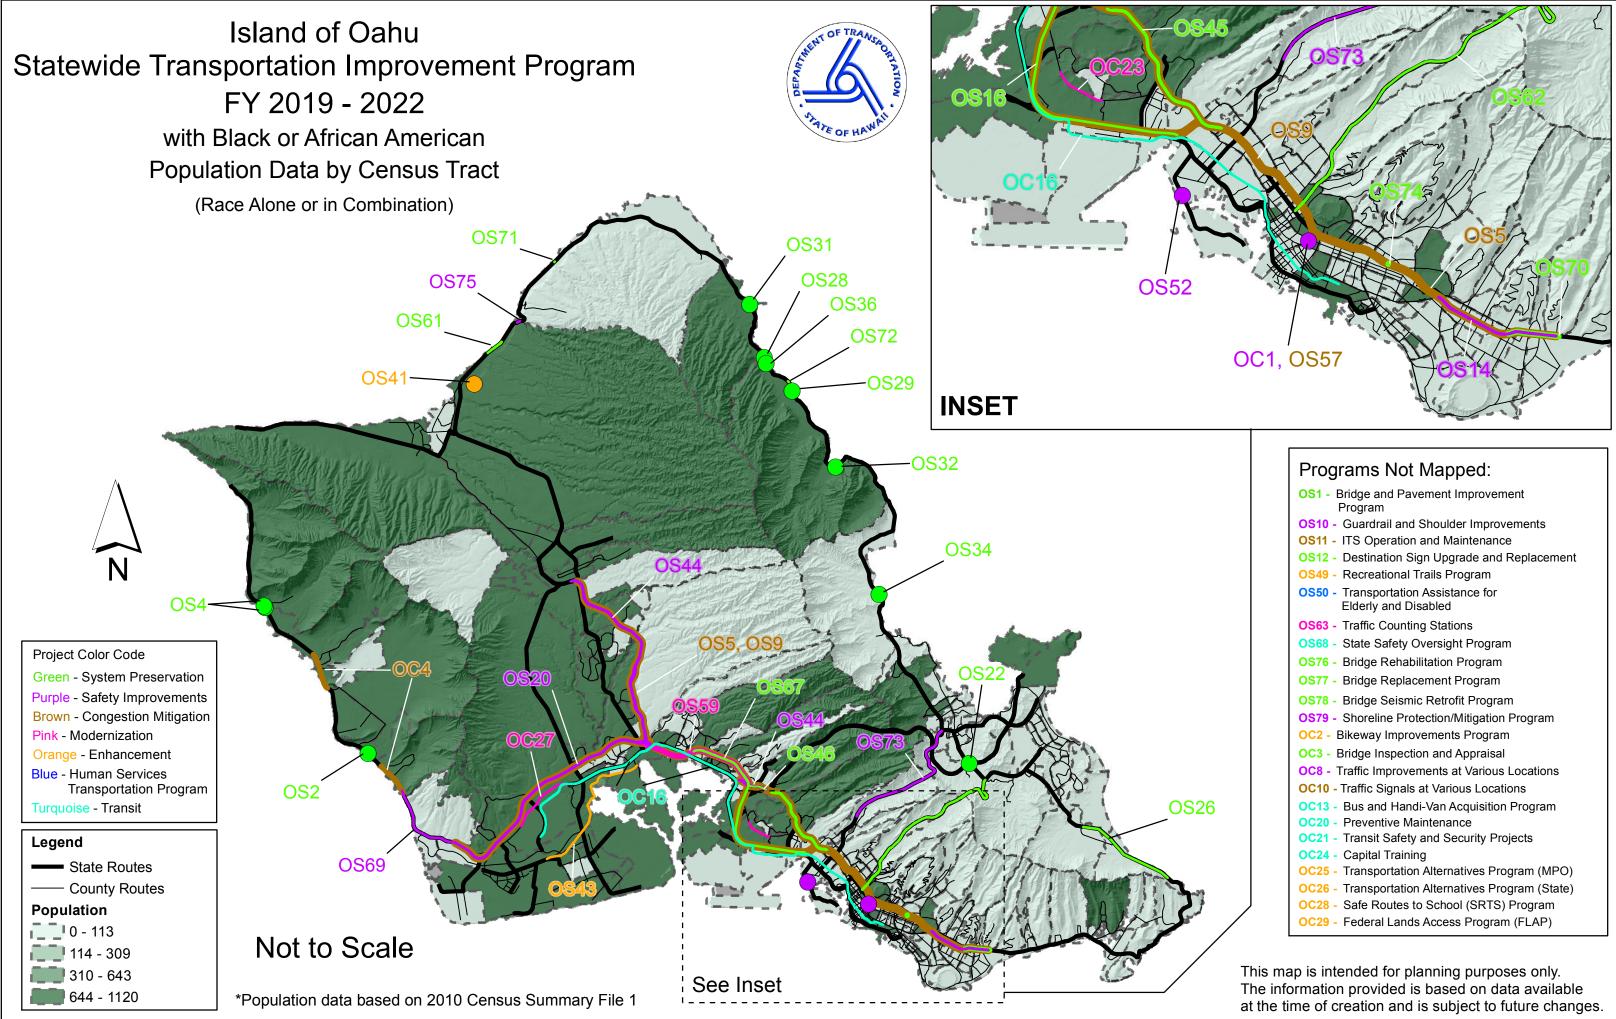

### with Black or African American Population Data by Census Tract (Race Alone or in Combination)