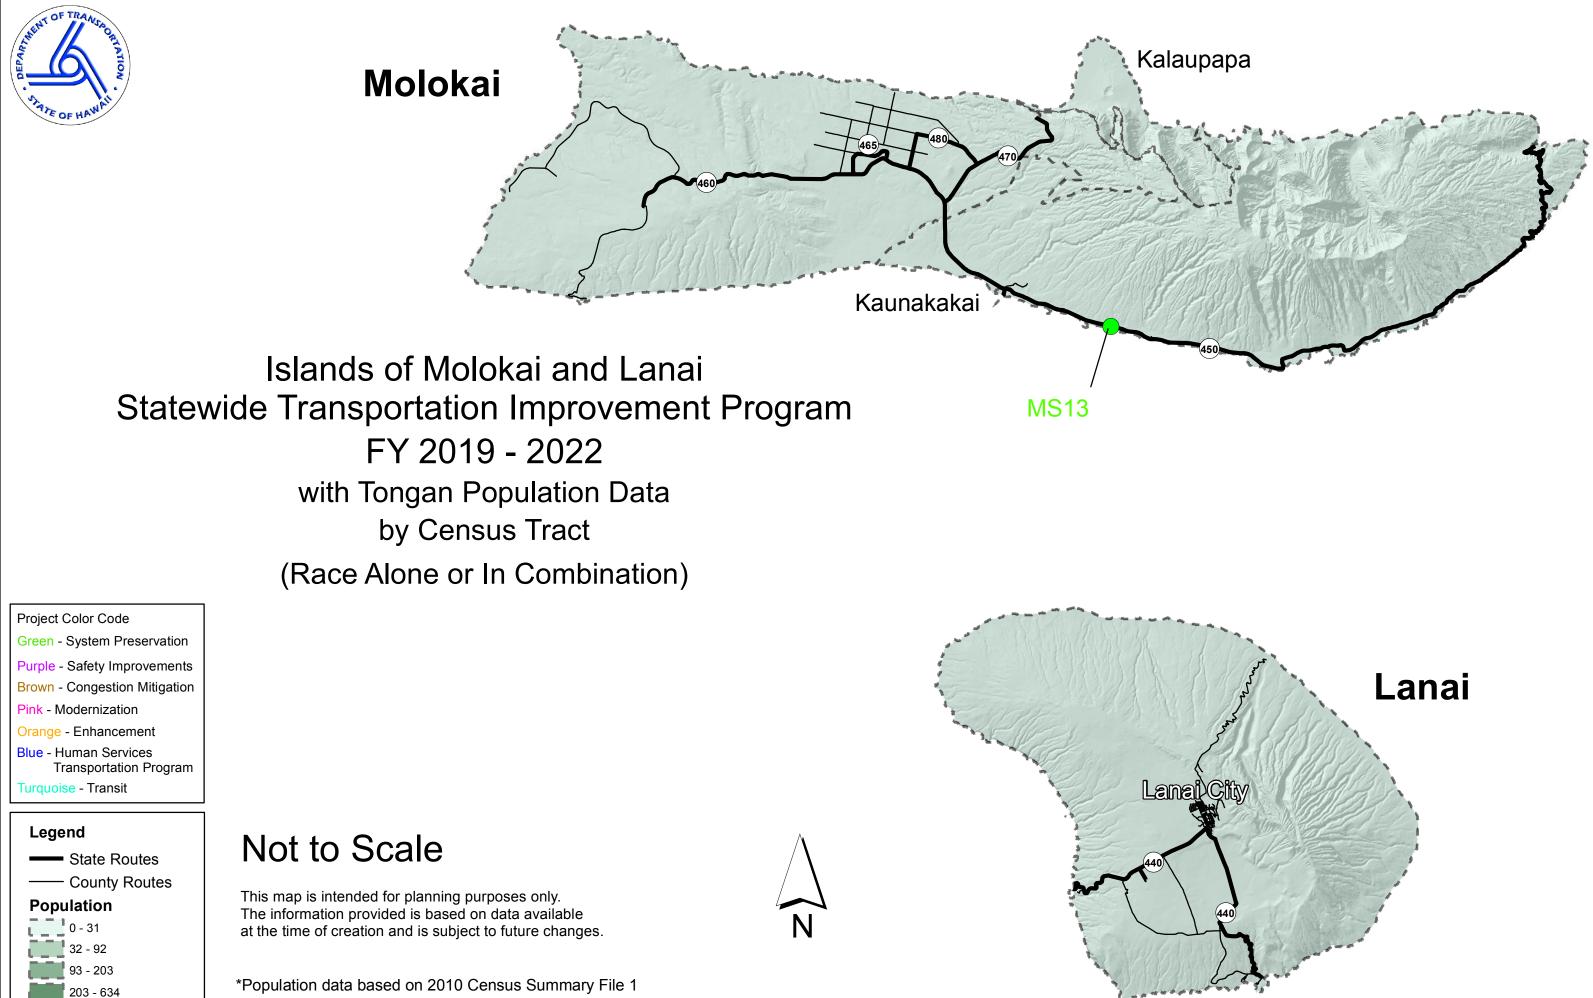

### Island of Hawaii Statewide Transportation Improvement Program FY 2019 - 2022 with Tongan Population Data by Census Tract (Race Alone or in Combination)

# Not to Scale