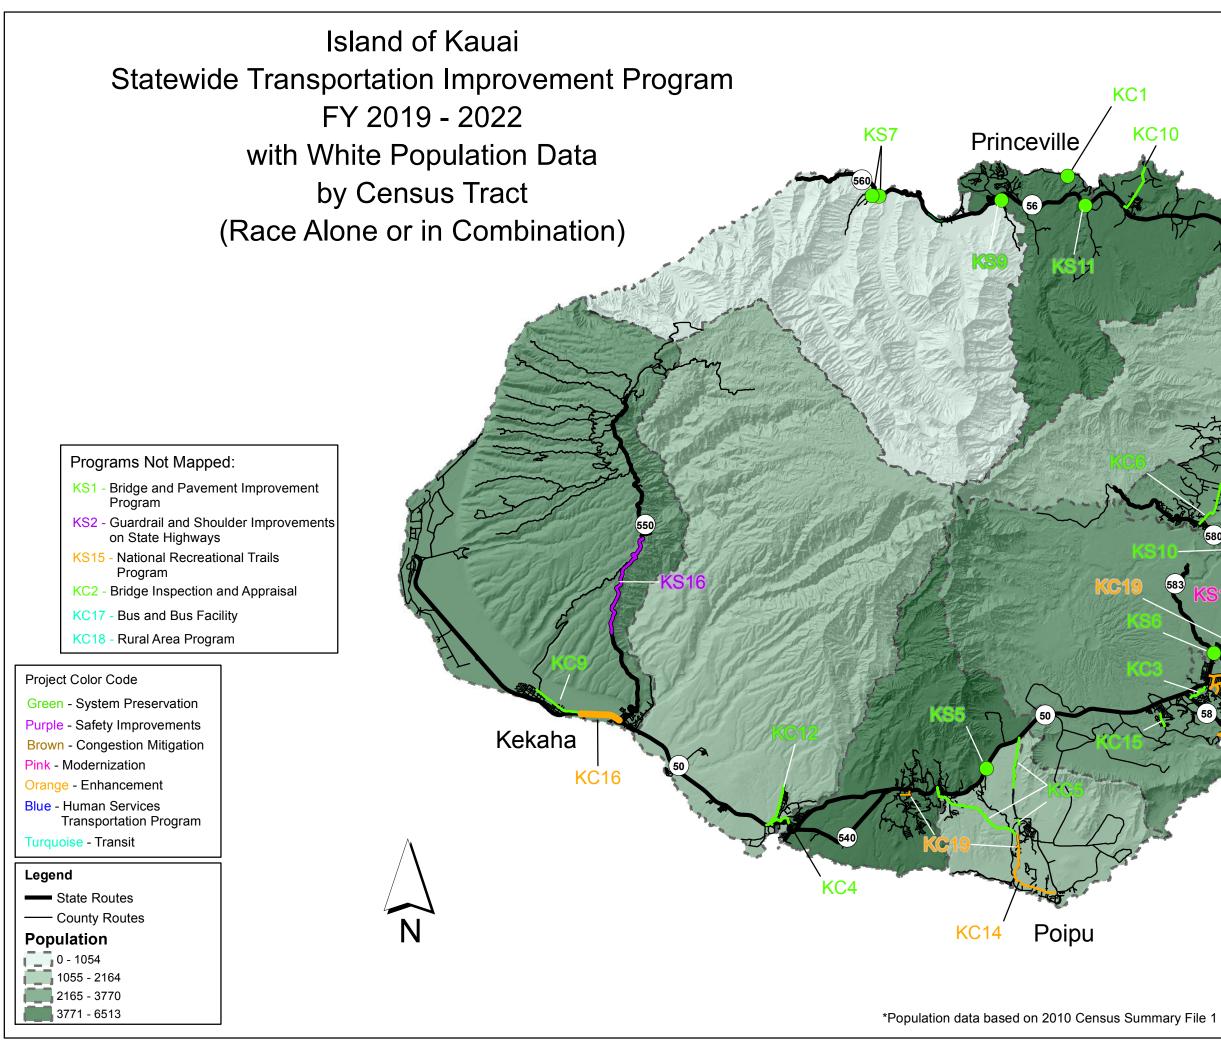

### Island of Hawaii Statewide Transportation Improvement Program FY 2019 - 2022 with White Population Data by Census Tract (Race Alone or in Combination)

# Not to Scale