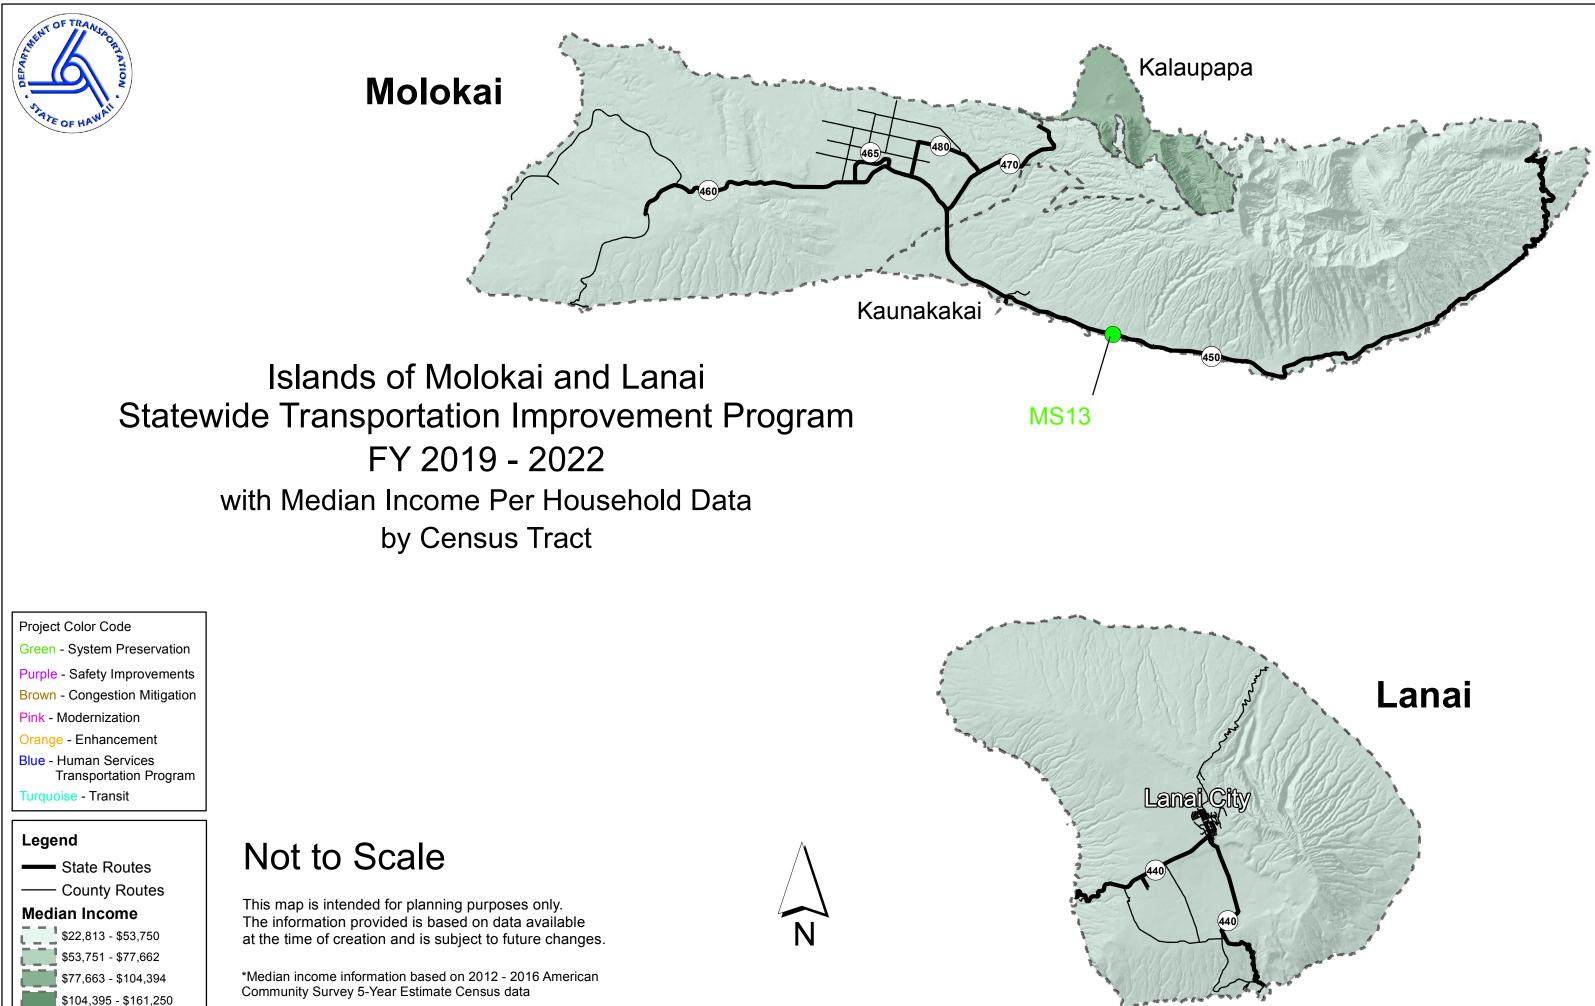

### Island of Hawaii Statewide Transportation Improvement Program FY 2019 - 2022 with Median Income Per Household Data by Census Tract

| Programs Not Mapped:                                            |
|-----------------------------------------------------------------|
| HS1 - Bridge and Pavement Improvement<br>Program                |
| HS3 - Guardrail and Shoulder Improvements,<br>Various Locations |
| HS19 - National Recreational Trails<br>Program                  |
| HC2 - Bridge and Pavement Improvement<br>Program                |
| HC3 - Bridge Inspection and Appraisal                           |
| HC4 - Bus and Bus Facility                                      |
| HC5 - Rural Area Program                                        |

# Not to Scale