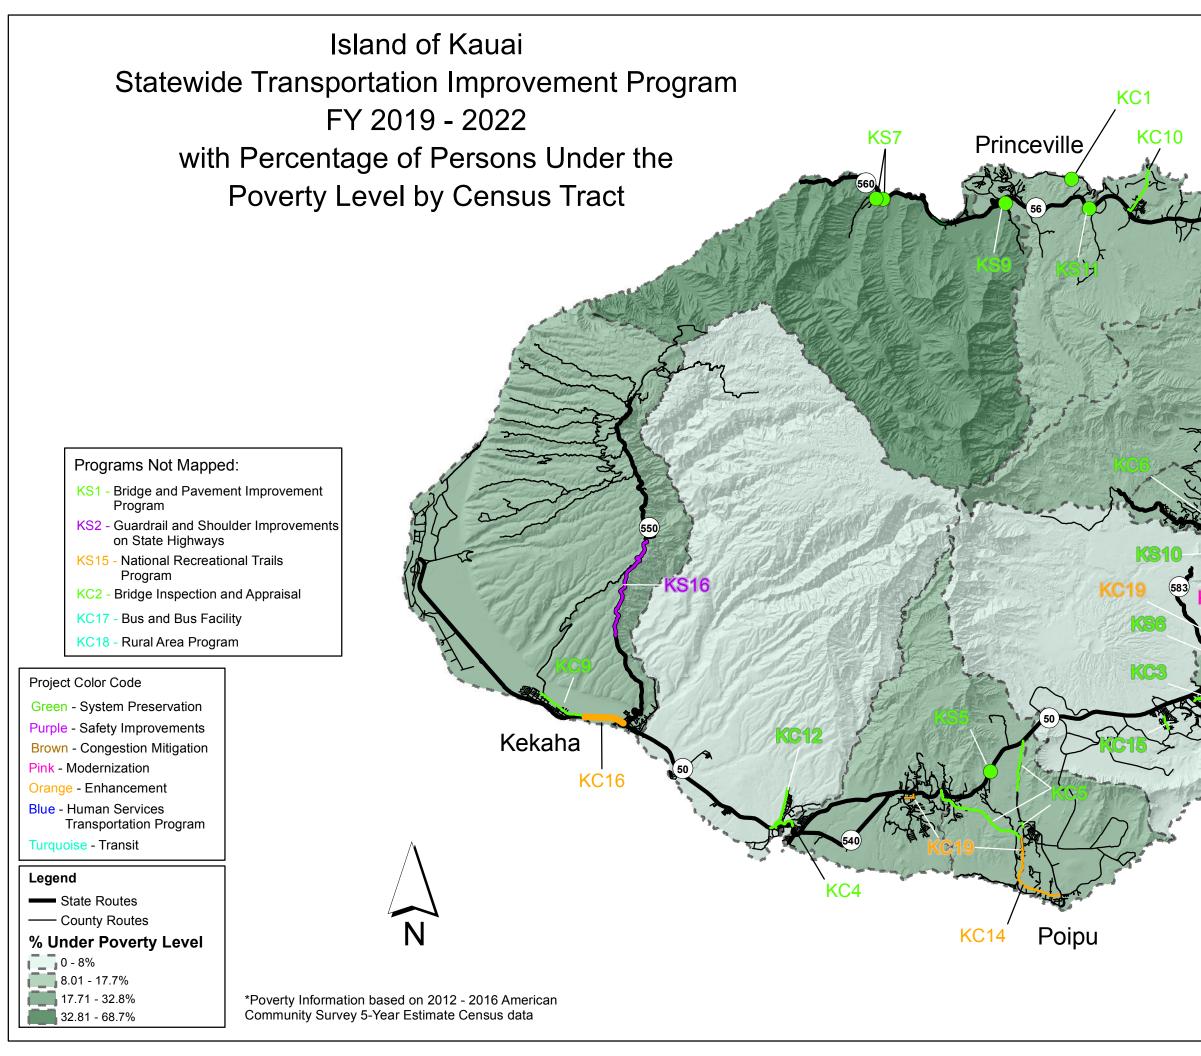

### Island of Hawaii Statewide Transportation Improvement Program FY 2019 - 2022 with Percentage of Persons Under the Poverty Level by Census Tract

| Programs Not Mapped:                                            |
|-----------------------------------------------------------------|
| HS1 - Bridge and Pavement Improvement<br>Program                |
| HS3 - Guardrail and Shoulder Improvements,<br>Various Locations |
| HS19 - National Recreational Trails<br>Program                  |
| HC2 - Bridge and Pavement Improvement<br>Program                |
| HC3 - Bridge Inspection and Appraisal                           |
| HC4 - Bus and Bus Facility                                      |
| HC5 - Rural Area Program                                        |