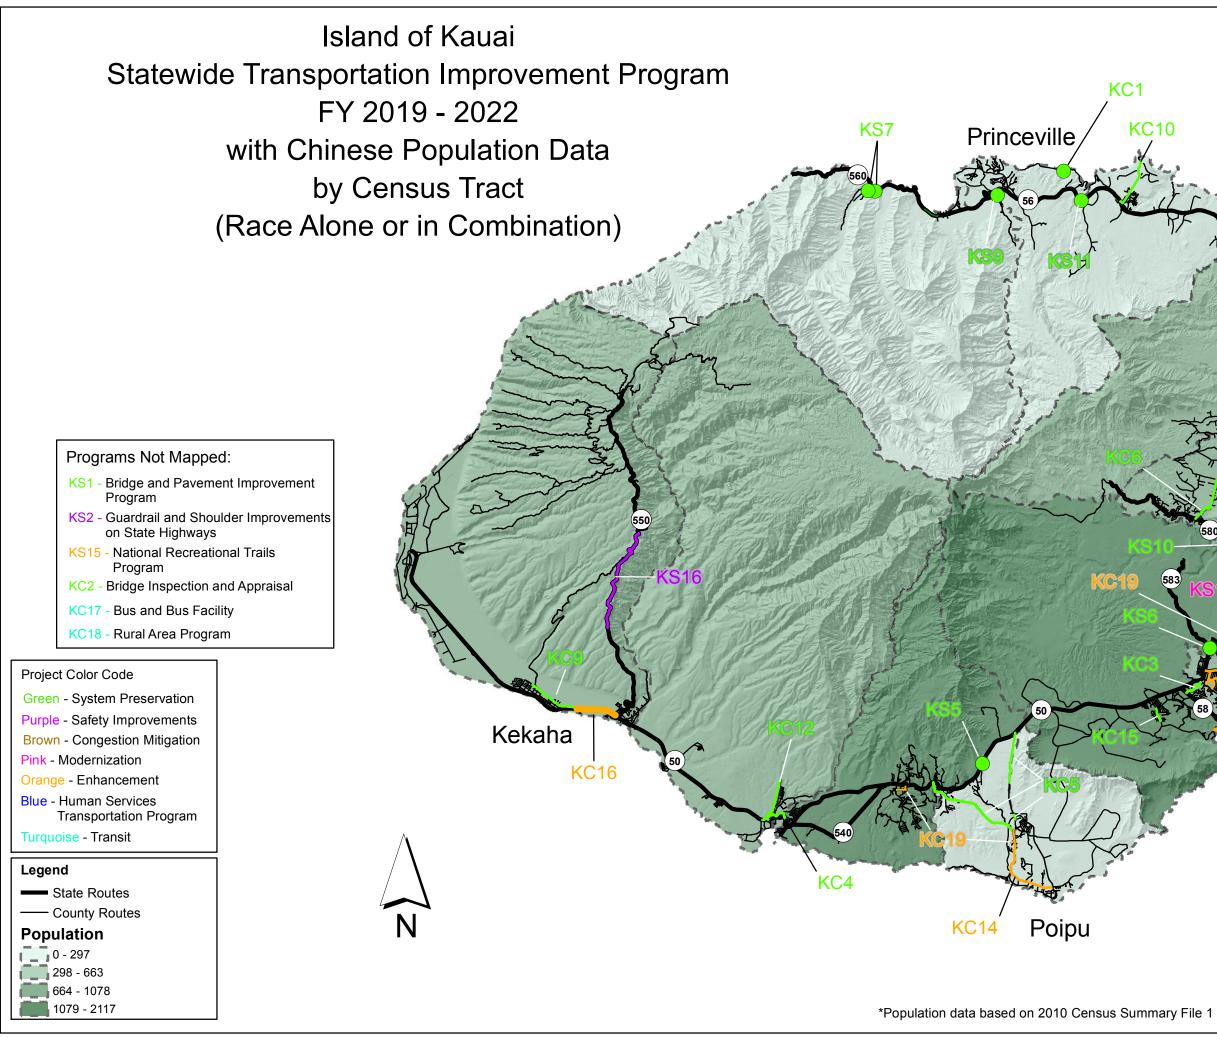

### Island of Hawaii Statewide Transportation Improvement Program FY 2019 - 2022 with Chinese Population Data by Census Tract (Race Alone or in Combination)

# Not to Scale