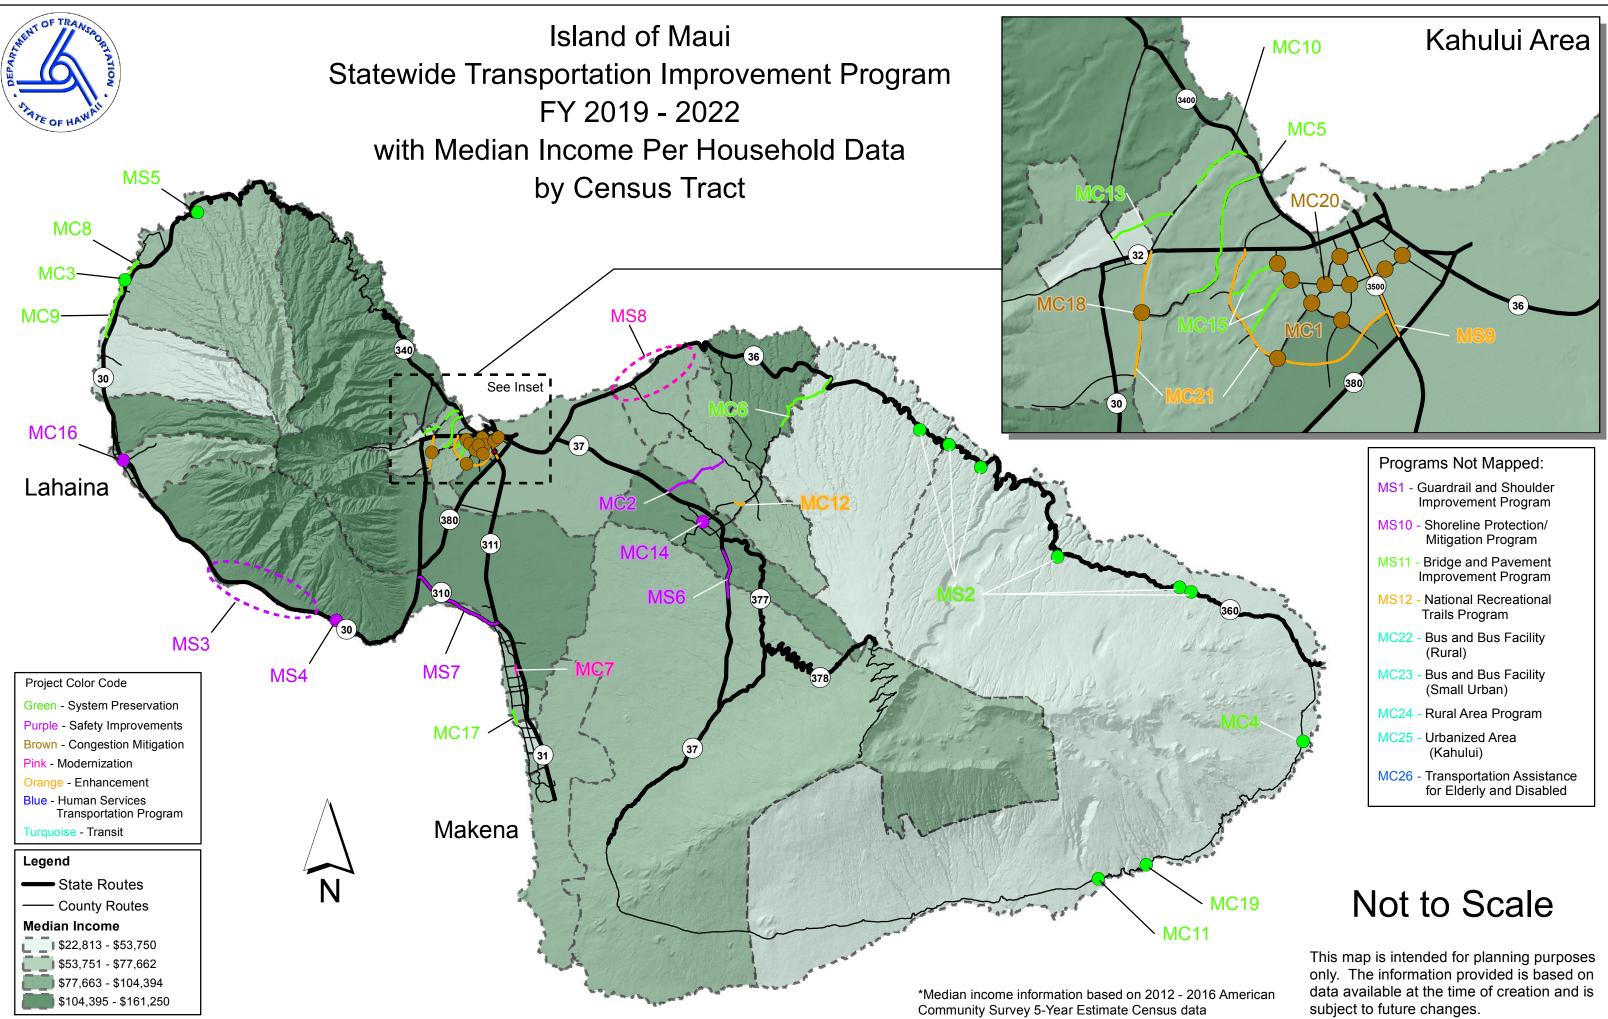

### Island of Hawaii Statewide Transportation Improvement Program FY 2019 - 2022 with Median Income Per Household Data by Census Tract

| Programs Not Mapped:                                            |
|-----------------------------------------------------------------|
| HS1 - Bridge and Pavement Improvement<br>Program                |
| HS3 - Guardrail and Shoulder Improvements,<br>Various Locations |
| HS19 - National Recreational Trails<br>Program                  |
| HC2 - Bridge and Pavement Improvement<br>Program                |
| HC3 - Bridge Inspection and Appraisal                           |
| HC4 - Bus and Bus Facility                                      |
| HC5 - Rural Area Program                                        |