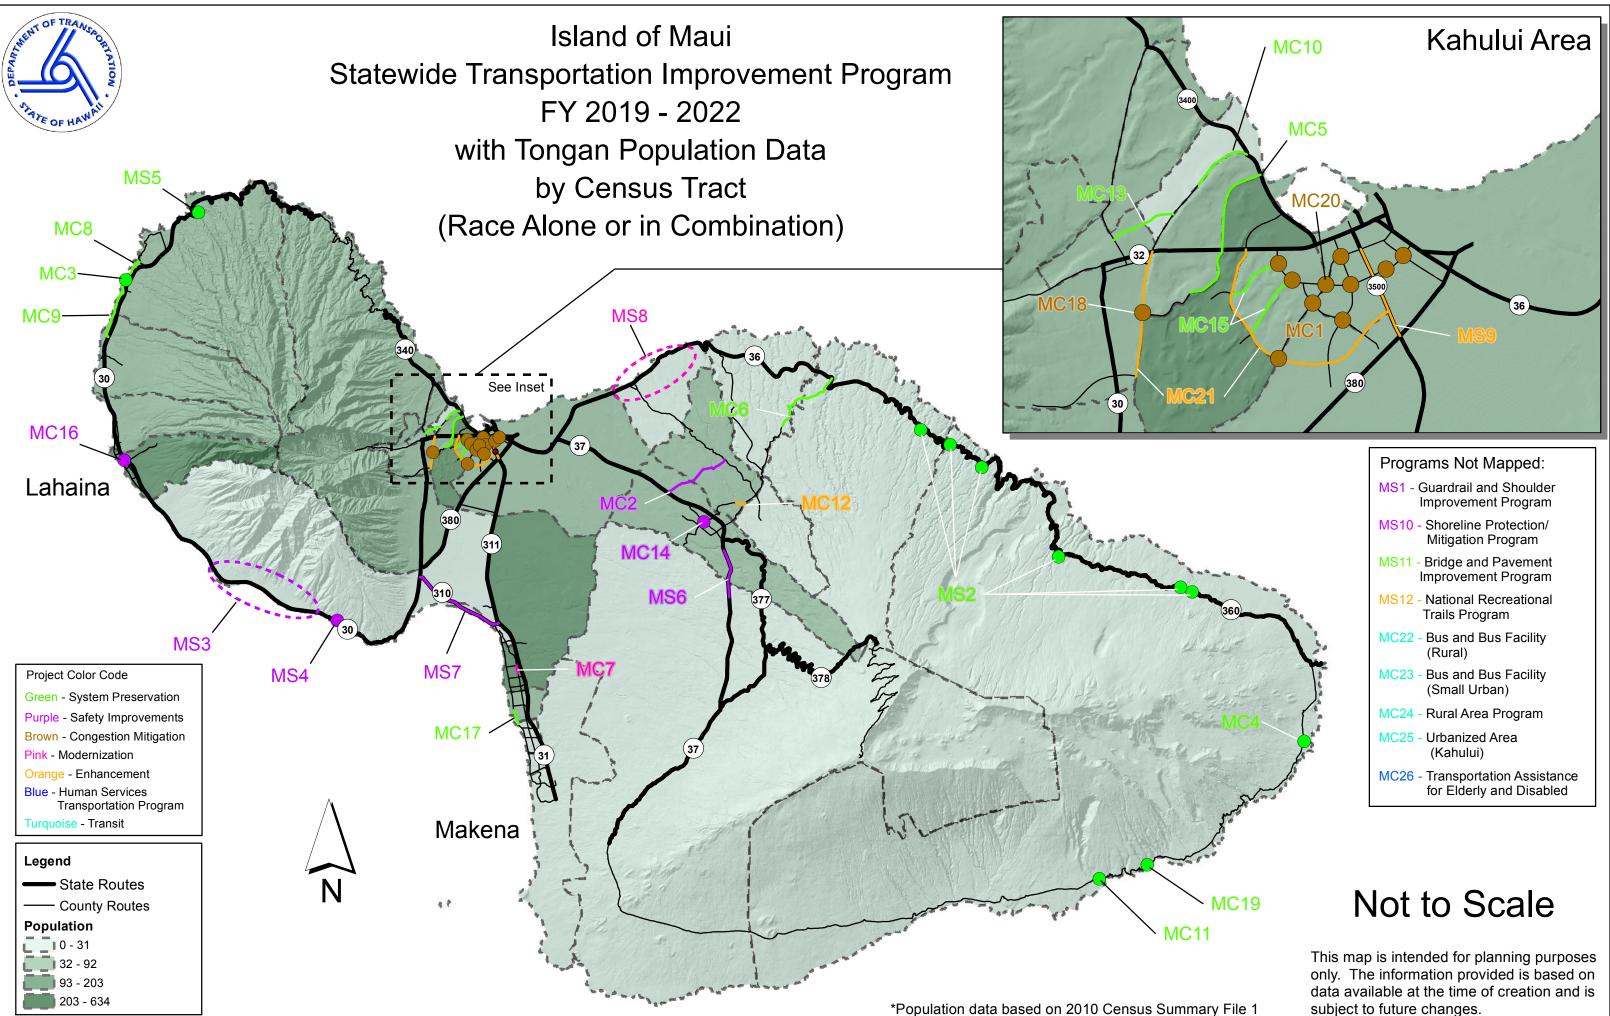

### Island of Hawaii Statewide Transportation Improvement Program FY 2019 - 2022 with Tongan Population Data by Census Tract (Race Alone or in Combination)