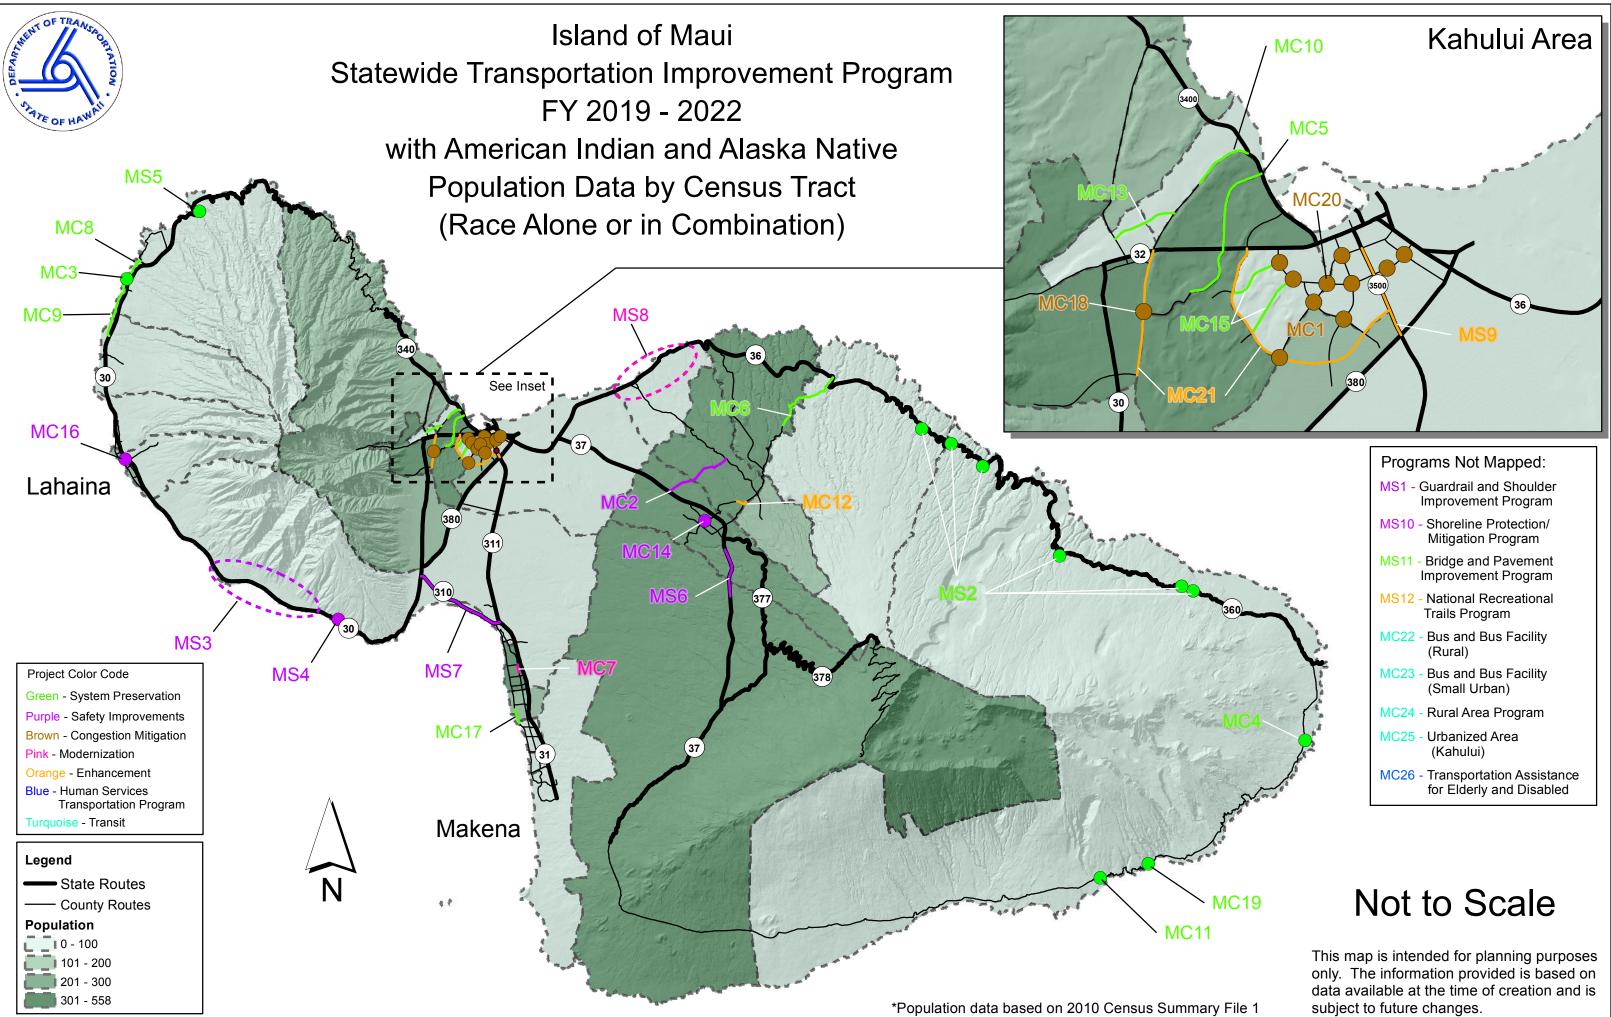

### Island of Hawaii Statewide Transportation Improvement Program FY 2019 - 2022 with American Indian and Alaska Native Population Data by Census Tract

(Race Alone or in Combination)