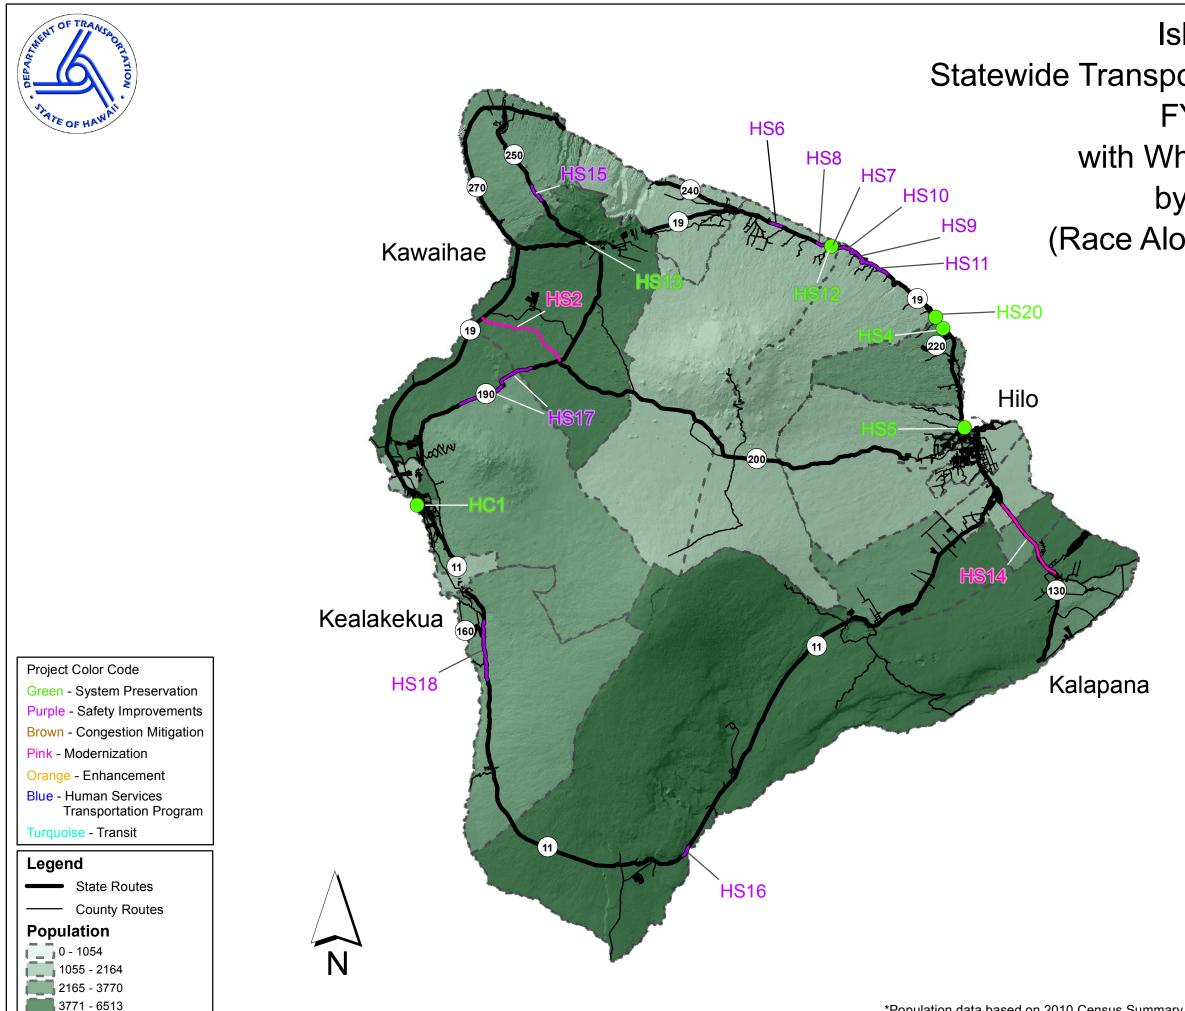

### Island of Hawaii Statewide Transportation Improvement Program FY 2019 - 2022 with White Population Data by Census Tract (Race Alone or in Combination)