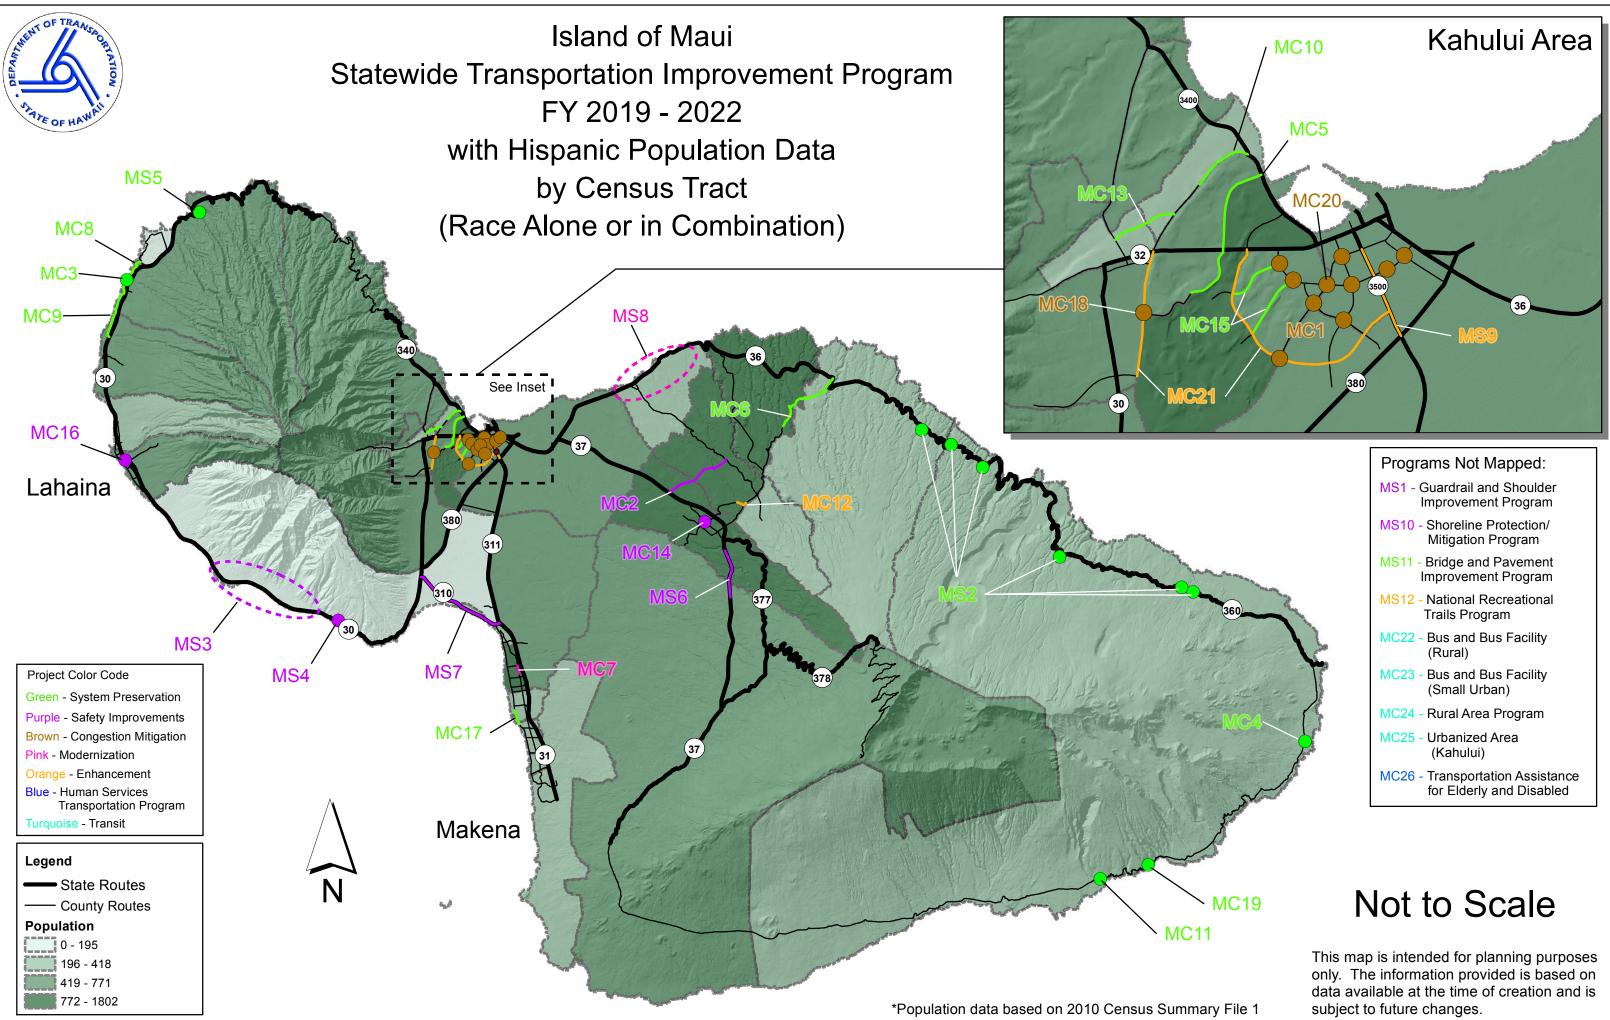

### Island of Hawaii Statewide Transportation Improvement Program FY 2019 - 2022 with Hispanic Population Data by Census Tract (Race Alone or in Combination)