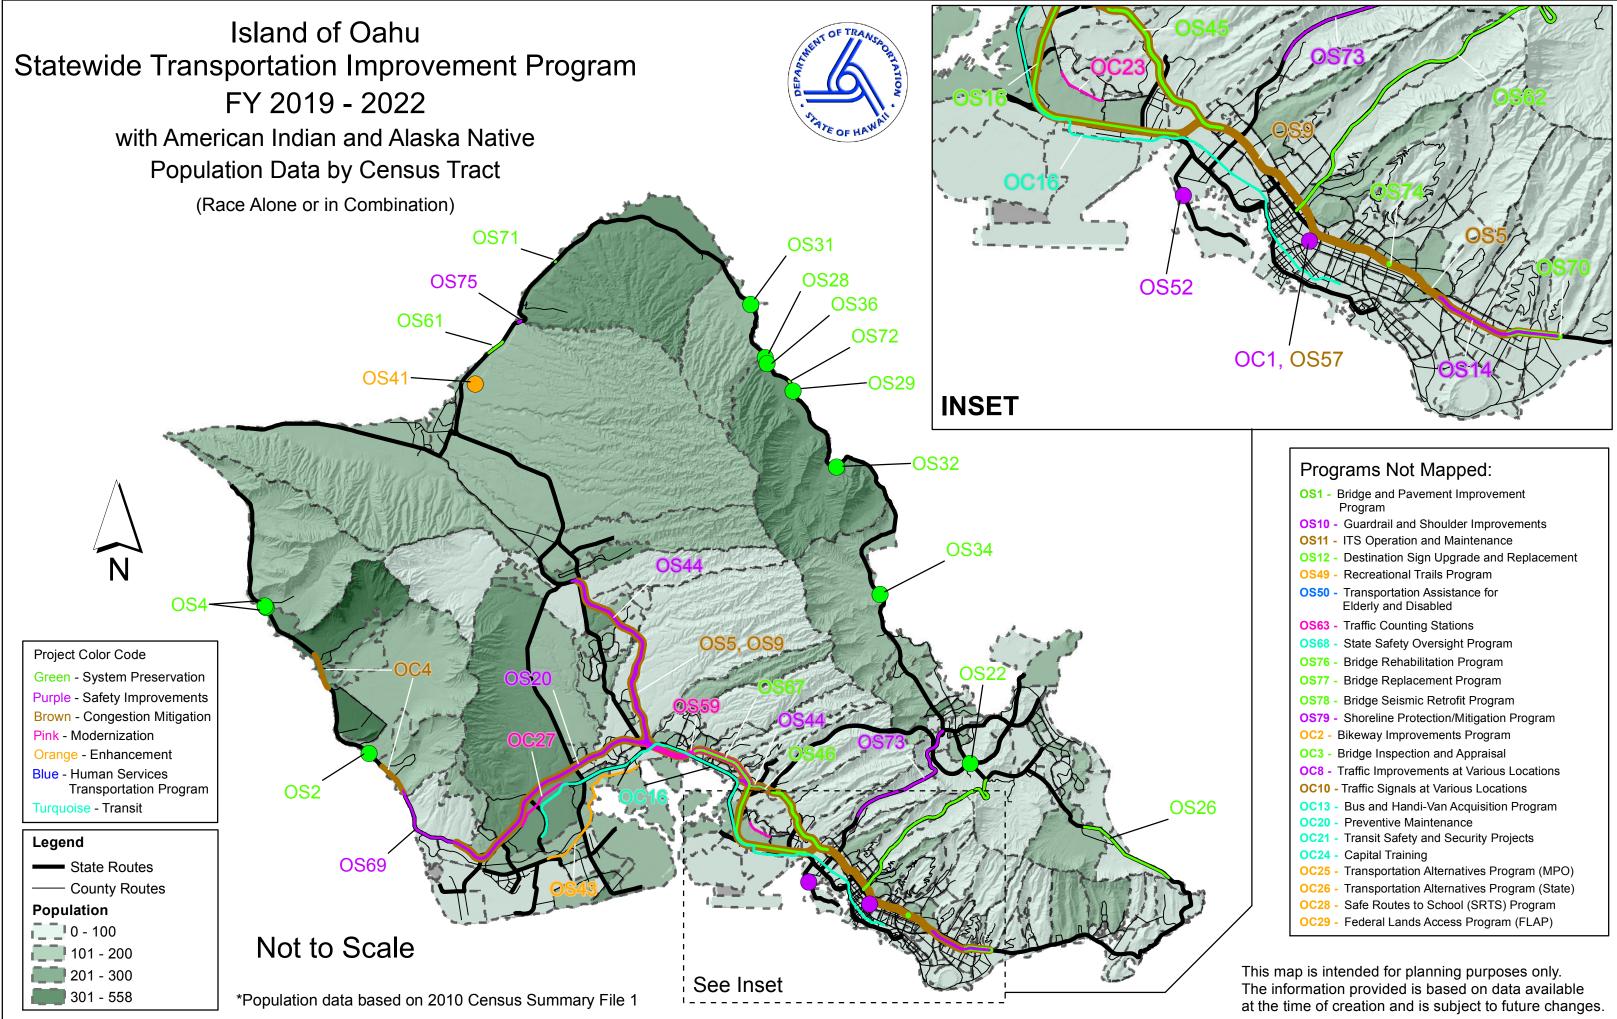

### Island of Hawaii Statewide Transportation Improvement Program FY 2019 - 2022 with American Indian and Alaska Native Population Data by Census Tract

(Race Alone or in Combination)