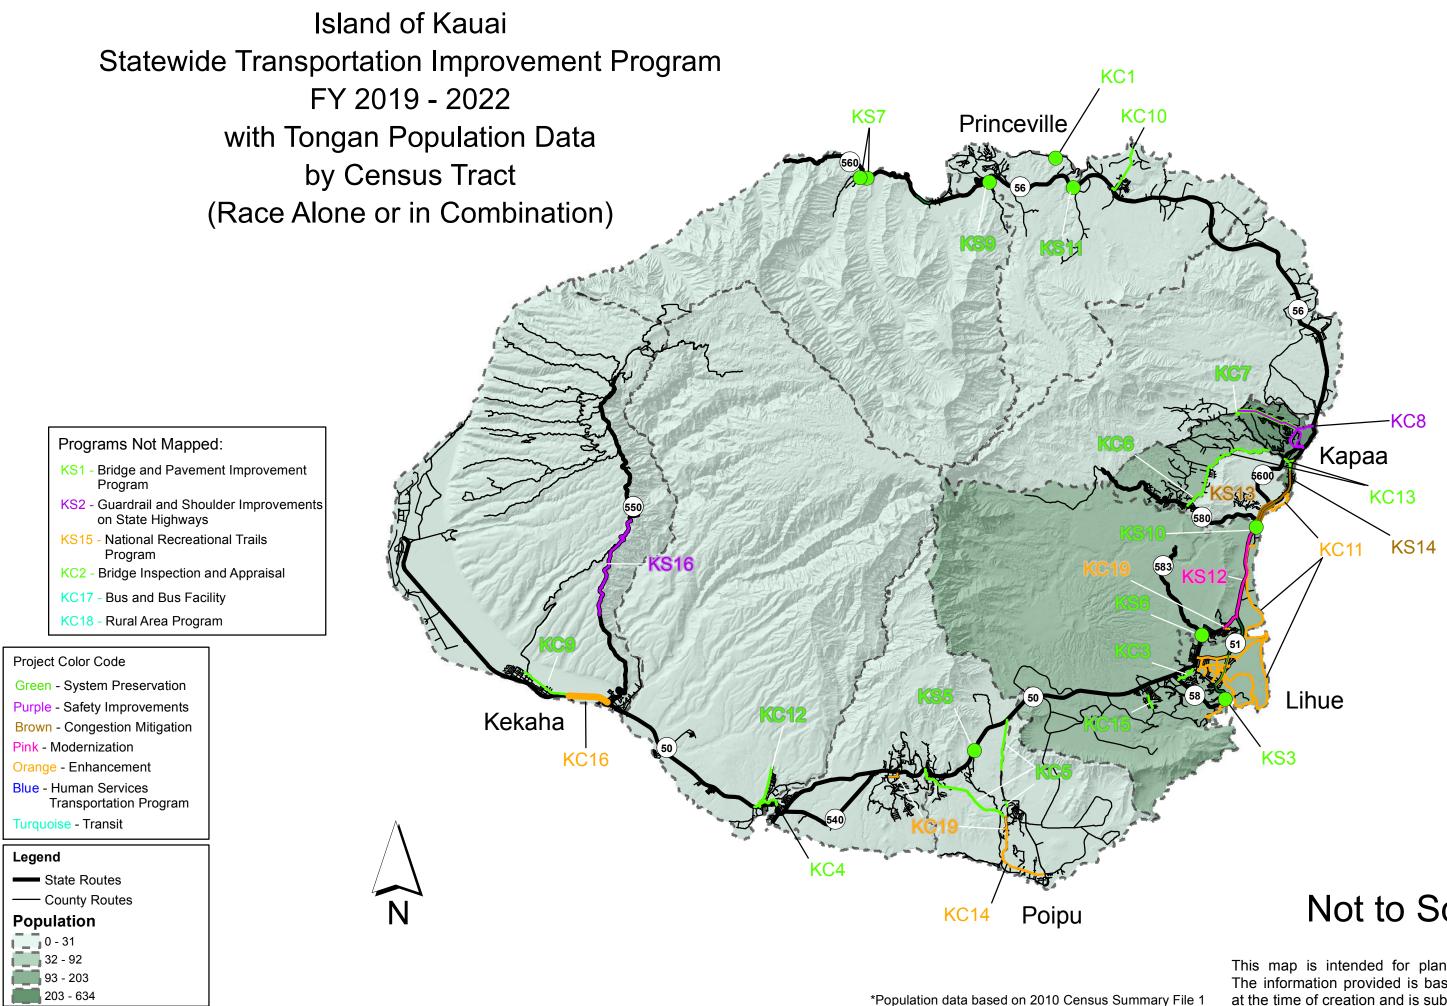

### Island of Hawaii Statewide Transportation Improvement Program FY 2019 - 2022 with Tongan Population Data by Census Tract (Race Alone or in Combination)

# Not to Scale