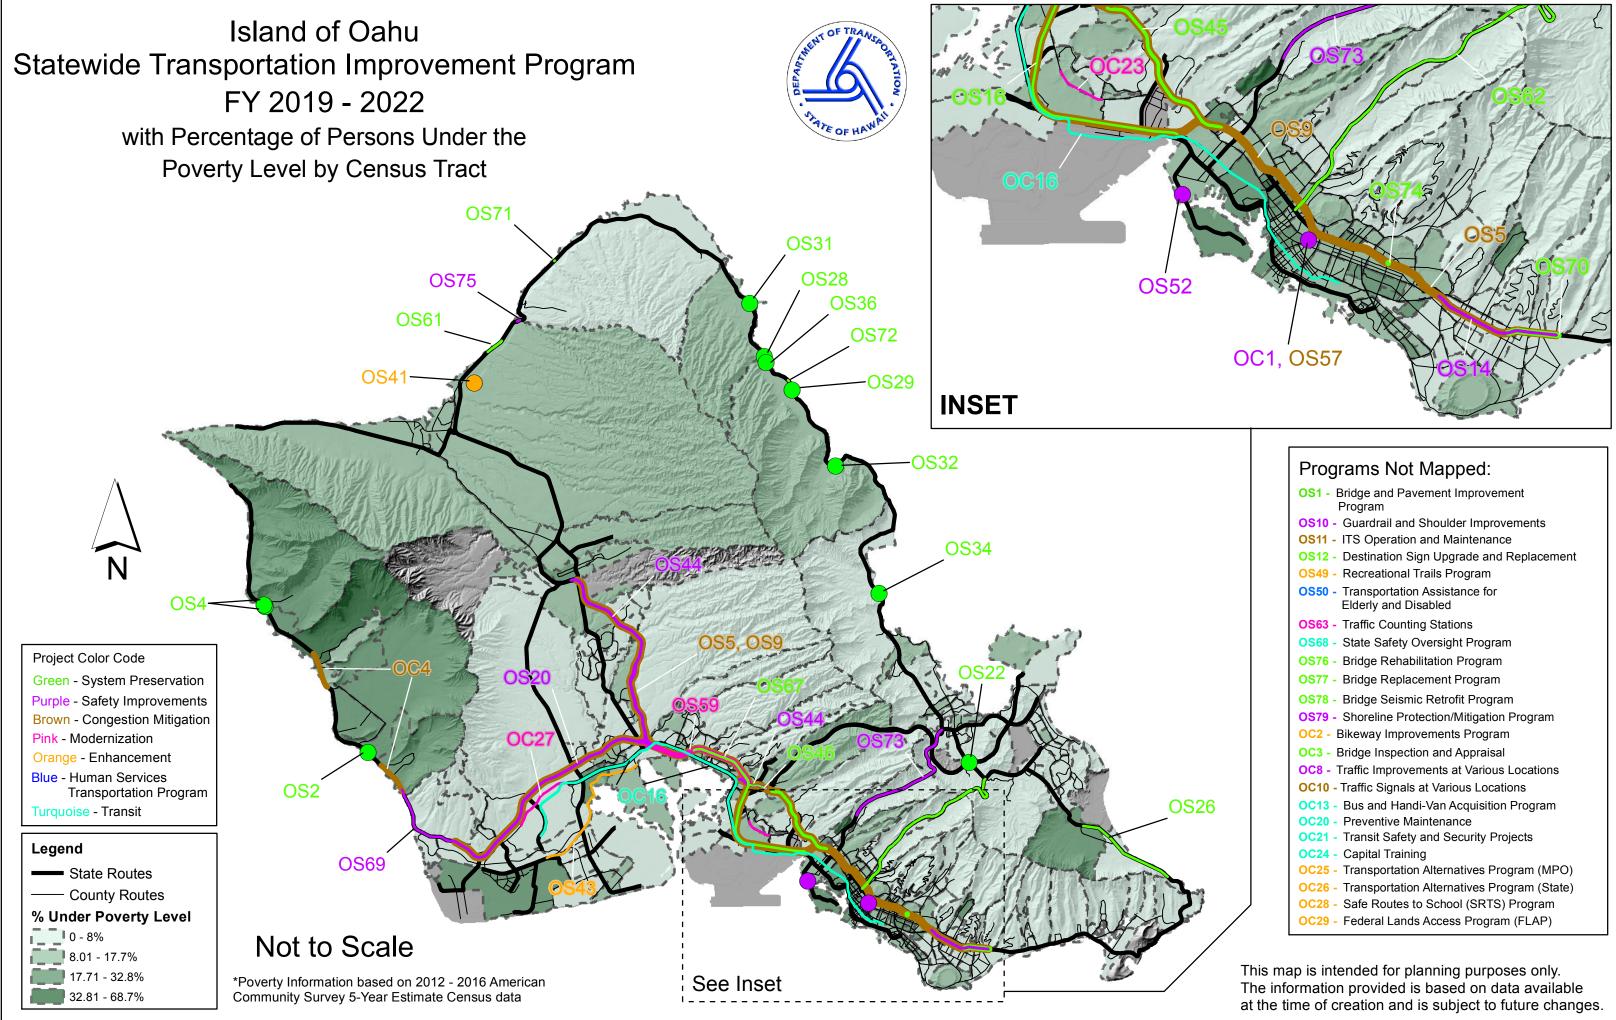

### Island of Hawaii Statewide Transportation Improvement Program FY 2019 - 2022 with Percentage of Persons Under the Poverty Level by Census Tract

| Programs Not Mapped:                                            |
|-----------------------------------------------------------------|
| HS1 - Bridge and Pavement Improvement<br>Program                |
| HS3 - Guardrail and Shoulder Improvements,<br>Various Locations |
| HS19 - National Recreational Trails<br>Program                  |
| HC2 - Bridge and Pavement Improvement<br>Program                |
| HC3 - Bridge Inspection and Appraisal                           |
| HC4 - Bus and Bus Facility                                      |
| HC5 - Rural Area Program                                        |