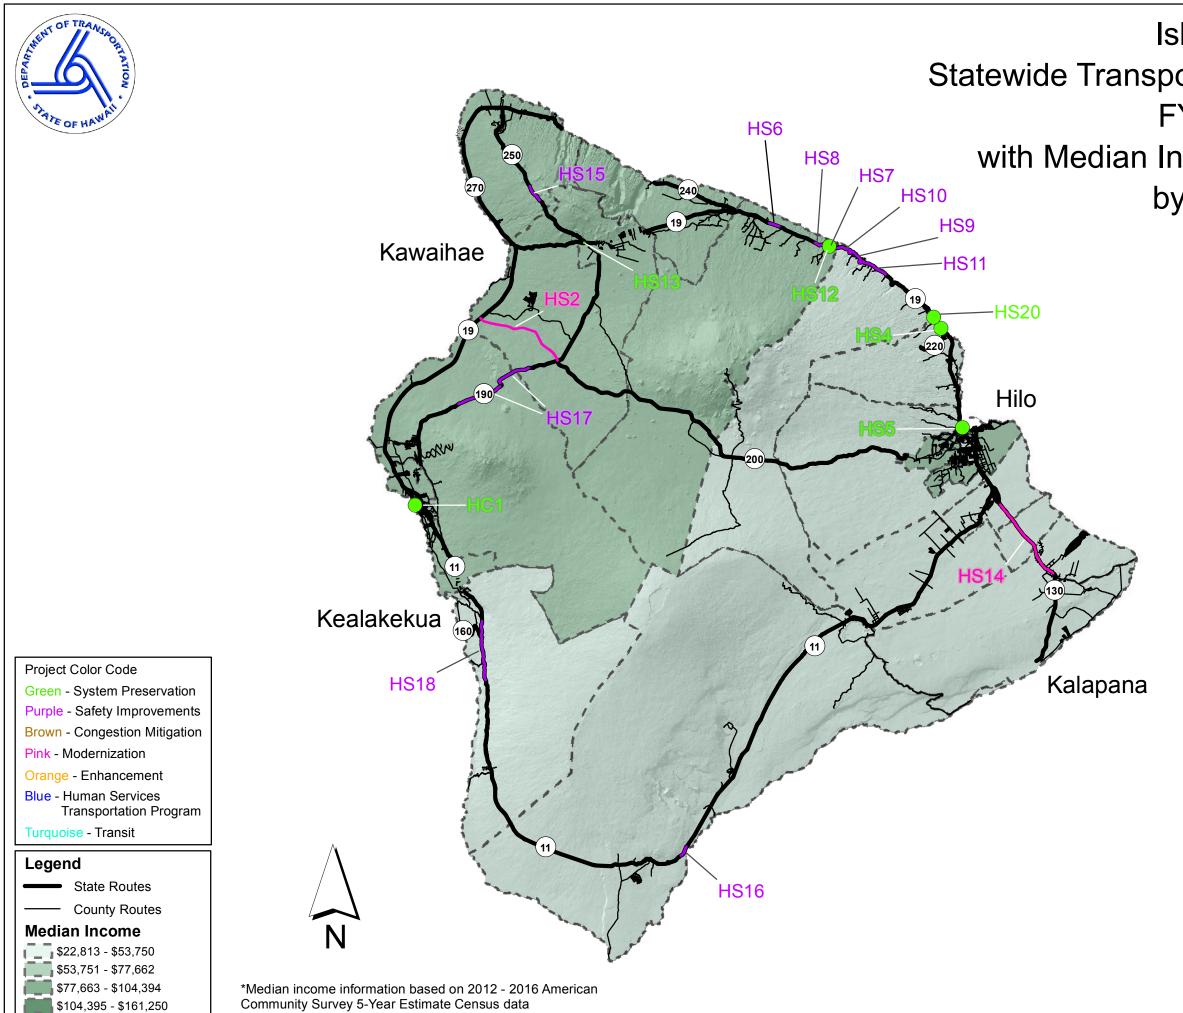

### Island of Hawaii Statewide Transportation Improvement Program FY 2019 - 2022 with Median Income Per Household Data by Census Tract

| Programs Not Mapped:                                            |
|-----------------------------------------------------------------|
| HS1 - Bridge and Pavement Improvement<br>Program                |
| HS3 - Guardrail and Shoulder Improvements,<br>Various Locations |
| HS19 - National Recreational Trails<br>Program                  |
| HC2 - Bridge and Pavement Improvement<br>Program                |
| HC3 - Bridge Inspection and Appraisal                           |
| HC4 - Bus and Bus Facility                                      |
| HC5 - Rural Area Program                                        |

# Not to Scale