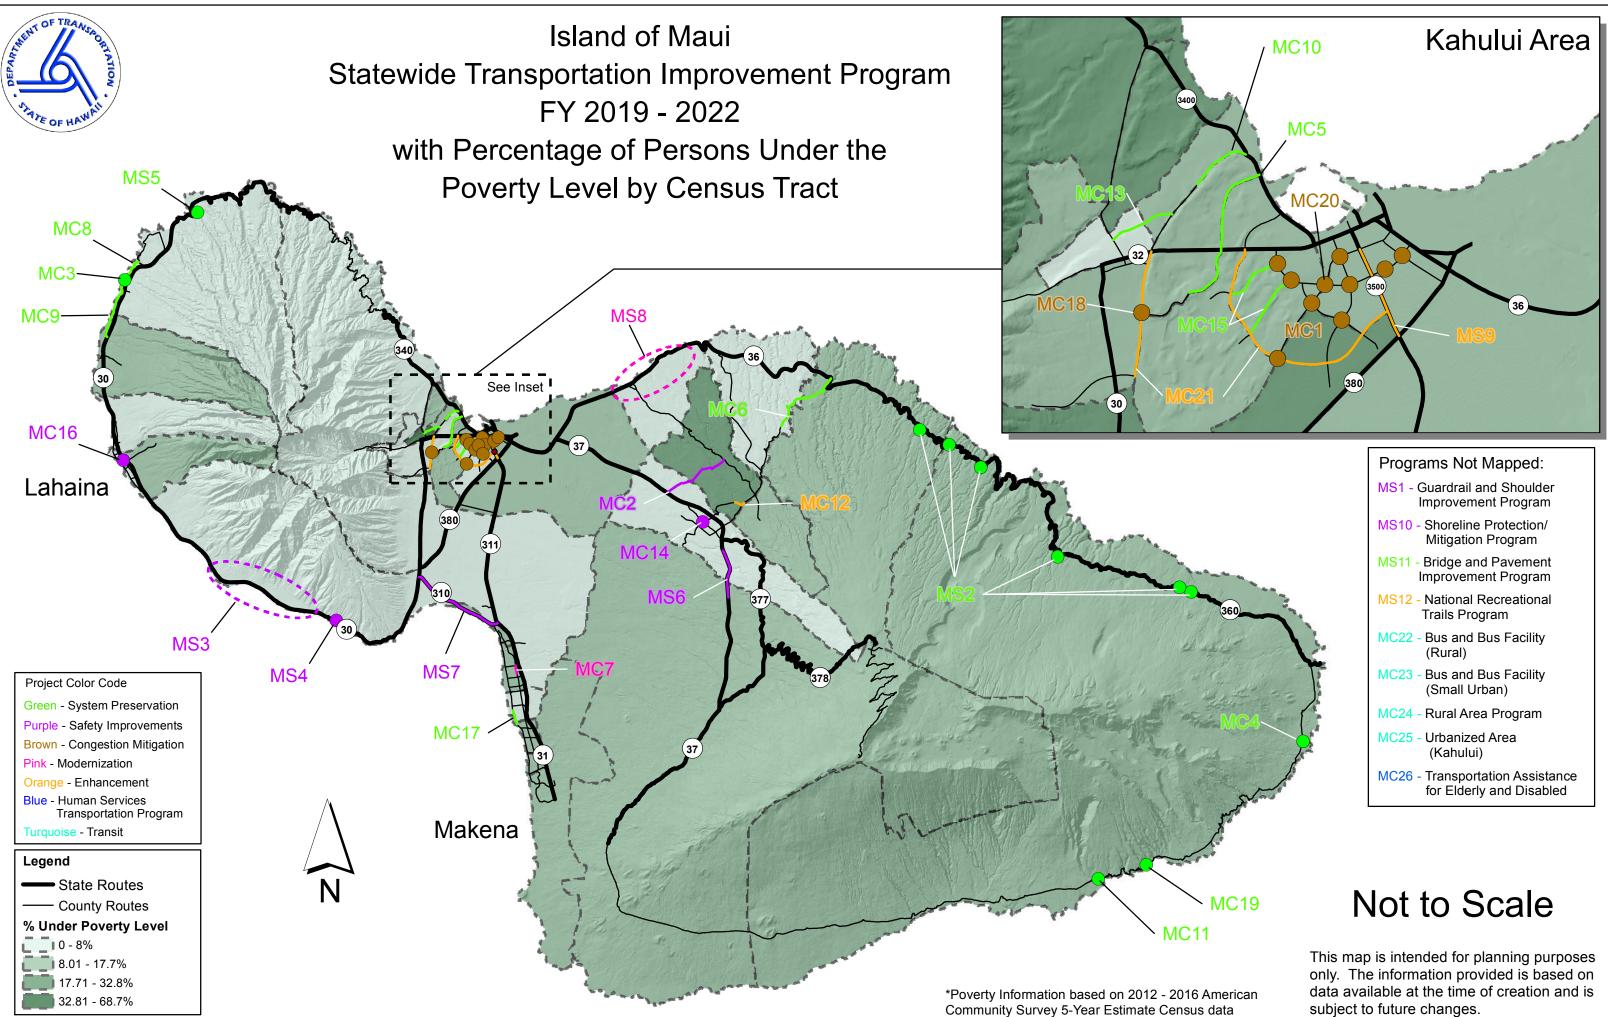

### Island of Hawaii Statewide Transportation Improvement Program FY 2019 - 2022 with Percentage of Persons Under the Poverty Level by Census Tract

| Programs Not Mapped:                                            |
|-----------------------------------------------------------------|
| HS1 - Bridge and Pavement Improvement<br>Program                |
| HS3 - Guardrail and Shoulder Improvements,<br>Various Locations |
| HS19 - National Recreational Trails<br>Program                  |
| HC2 - Bridge and Pavement Improvement<br>Program                |
| HC3 - Bridge Inspection and Appraisal                           |
| HC4 - Bus and Bus Facility                                      |
| HC5 - Rural Area Program                                        |