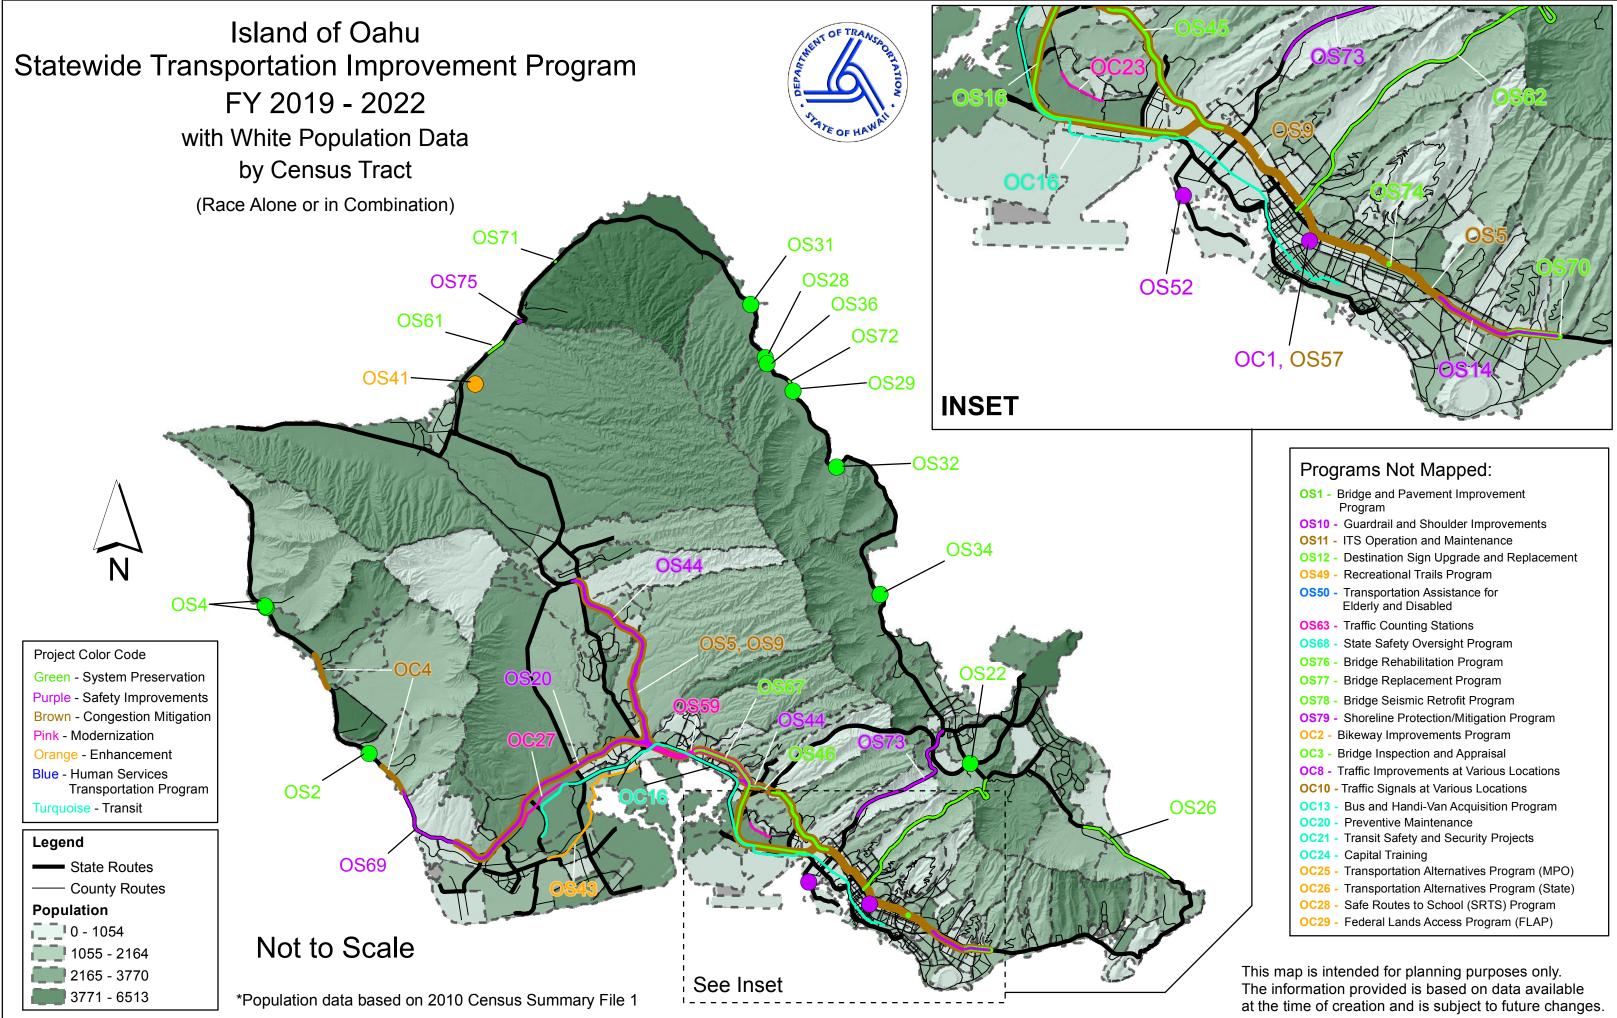

### Island of Hawaii Statewide Transportation Improvement Program FY 2019 - 2022 with White Population Data by Census Tract (Race Alone or in Combination)

# Not to Scale