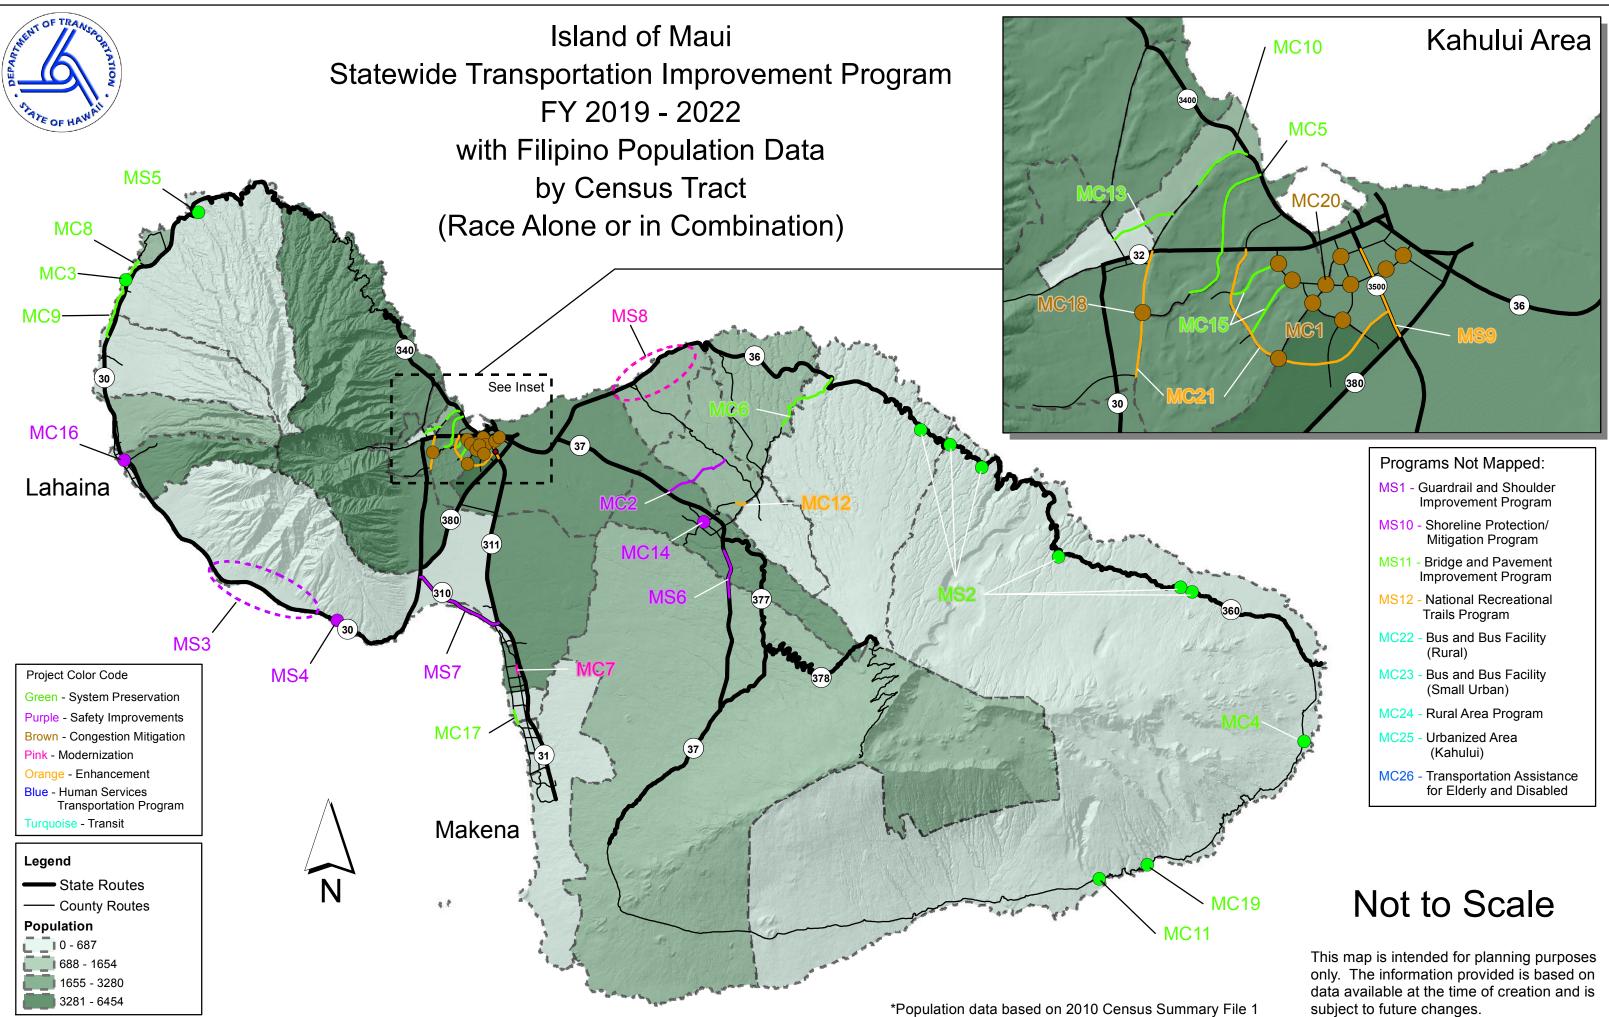

### Island of Hawaii Statewide Transportation Improvement Program FY 2019 - 2022 with Filipino Population Data by Census Tract (Race Alone or in Combination)