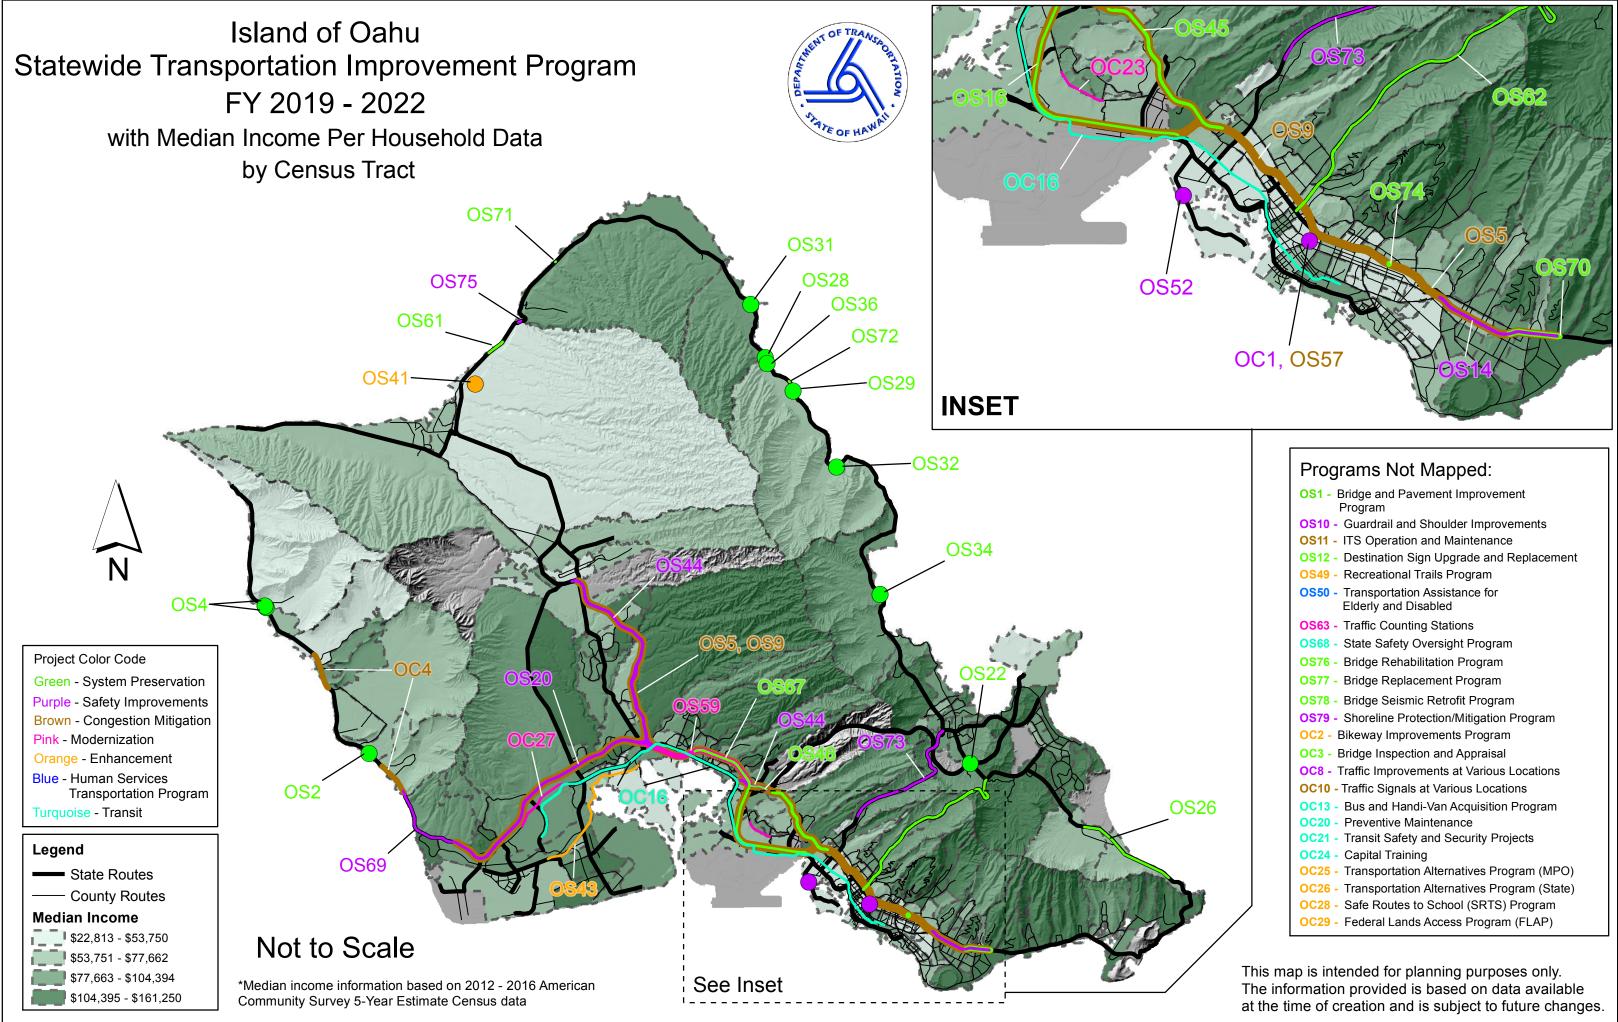

### Island of Hawaii Statewide Transportation Improvement Program FY 2019 - 2022 with Median Income Per Household Data by Census Tract

| Programs Not Mapped:                                            |
|-----------------------------------------------------------------|
| HS1 - Bridge and Pavement Improvement<br>Program                |
| HS3 - Guardrail and Shoulder Improvements,<br>Various Locations |
| HS19 - National Recreational Trails<br>Program                  |
| HC2 - Bridge and Pavement Improvement<br>Program                |
| HC3 - Bridge Inspection and Appraisal                           |
| HC4 - Bus and Bus Facility                                      |
| HC5 - Rural Area Program                                        |

# Not to Scale