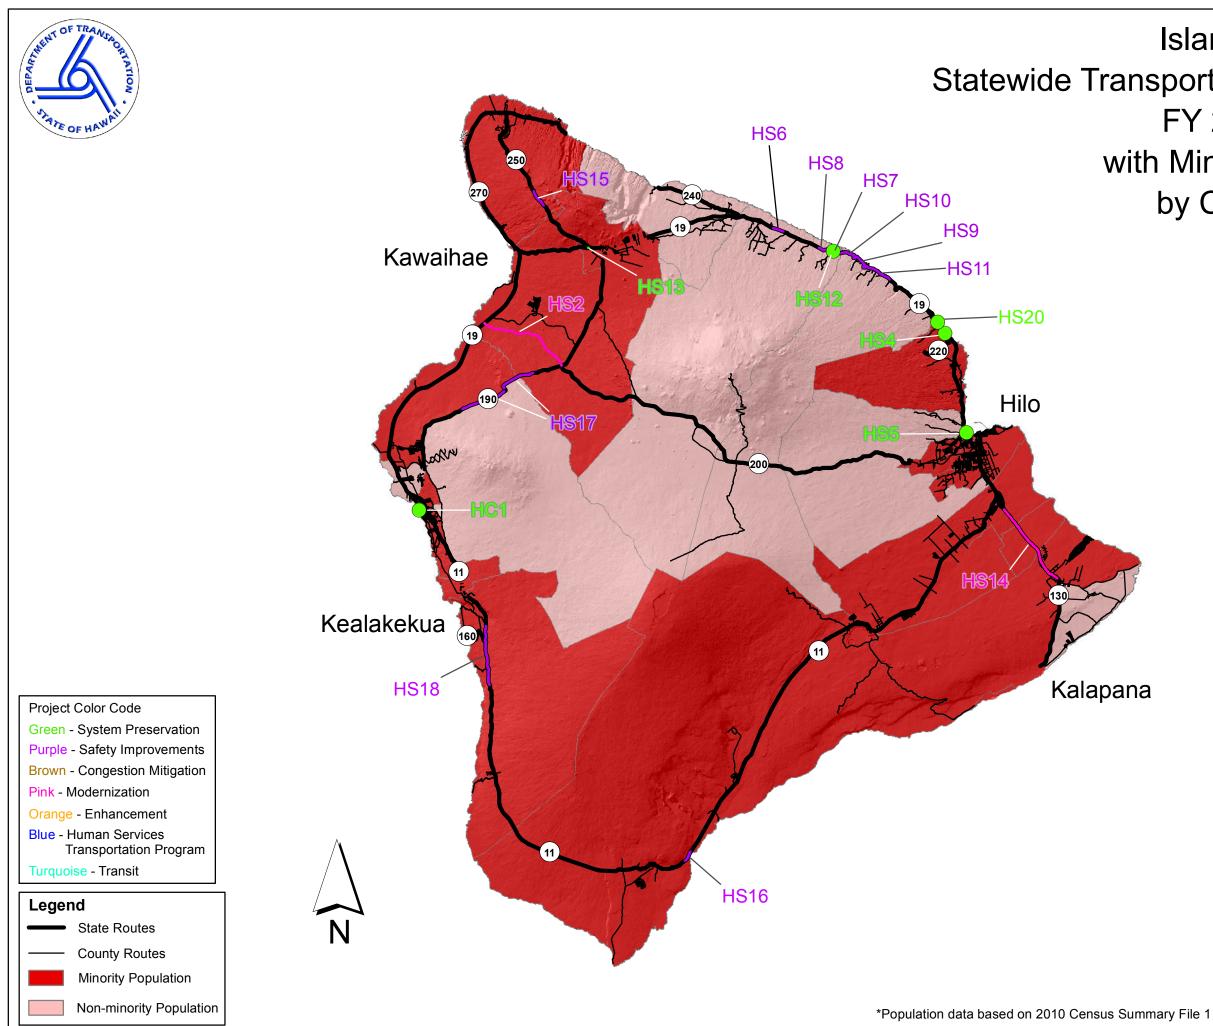

### Island of Hawaii Statewide Transportation Improvement Program FY 2019 - 2022 with Minority Population by Census Tract

| Programs Not Mapped:                                            |
|-----------------------------------------------------------------|
| HS1 - Bridge and Pavement Improvement<br>Program                |
| HS3 - Guardrail and Shoulder Improvements,<br>Various Locations |
| HS19 - National Recreational Trails<br>Program                  |
| HC2 - Bridge and Pavement Improvement<br>Program                |
| HC3 - Bridge Inspection and Appraisal                           |
| HC4 - Bus and Bus Facility                                      |
| HC5 - Rural Area Program                                        |

### Not to Scale

Maui

Molokai and Lanai