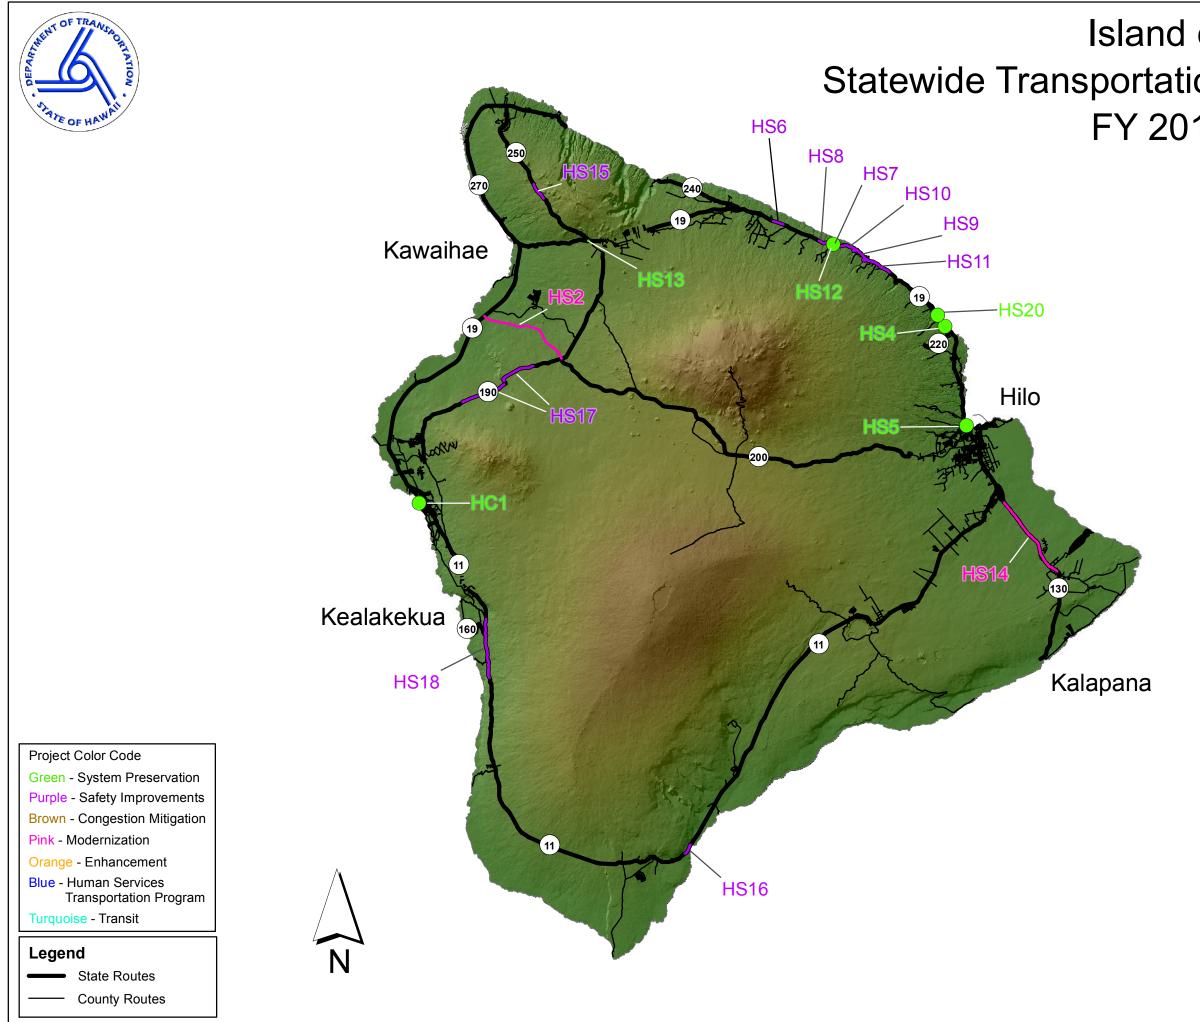

# Island of Hawaii Statewide Transportation Improvement Program FY 2019 - 2022

| Programs Not Mapped:                                            |
|-----------------------------------------------------------------|
| HS1 - Bridge and Pavement Improvement<br>Program                |
| HS3 - Guardrail and Shoulder Improvements,<br>Various Locations |
| HS19 - National Recreational Trails<br>Program                  |
| HC2 - Bridge and Pavement Improvement<br>Program                |
| HC3 - Bridge Inspection and Appraisal                           |
| HC4 - Bus and Bus Facility                                      |
| HC5 - Rural Area Program                                        |