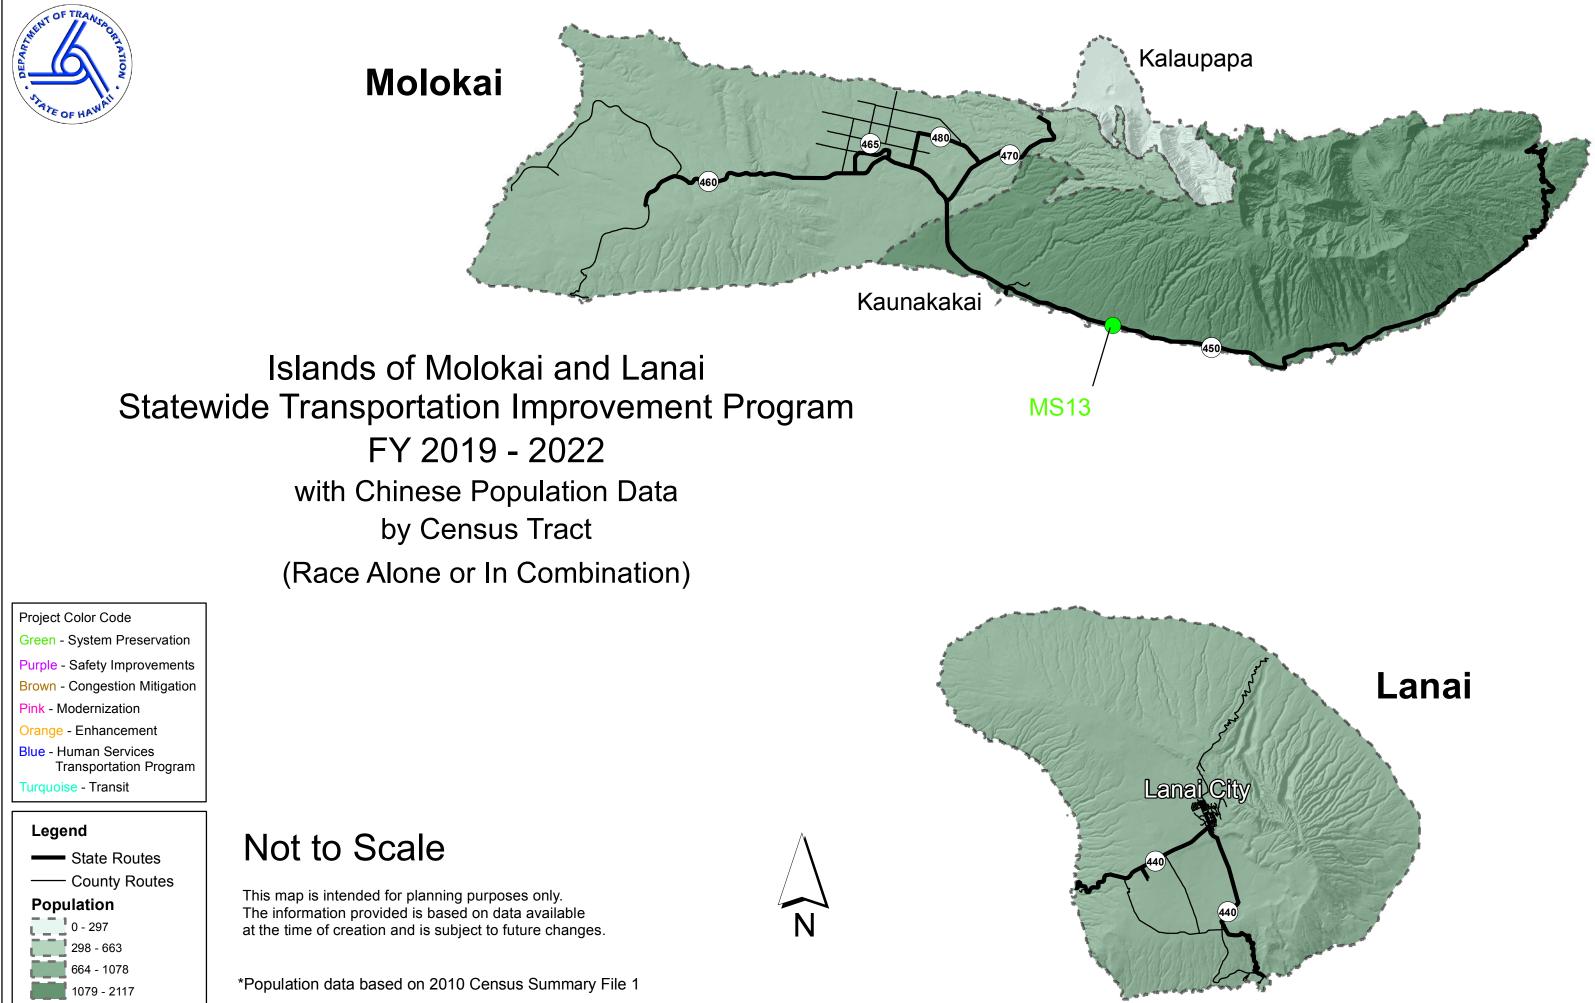

### Island of Hawaii Statewide Transportation Improvement Program FY 2019 - 2022 with Chinese Population Data by Census Tract (Race Alone or in Combination)

# Not to Scale