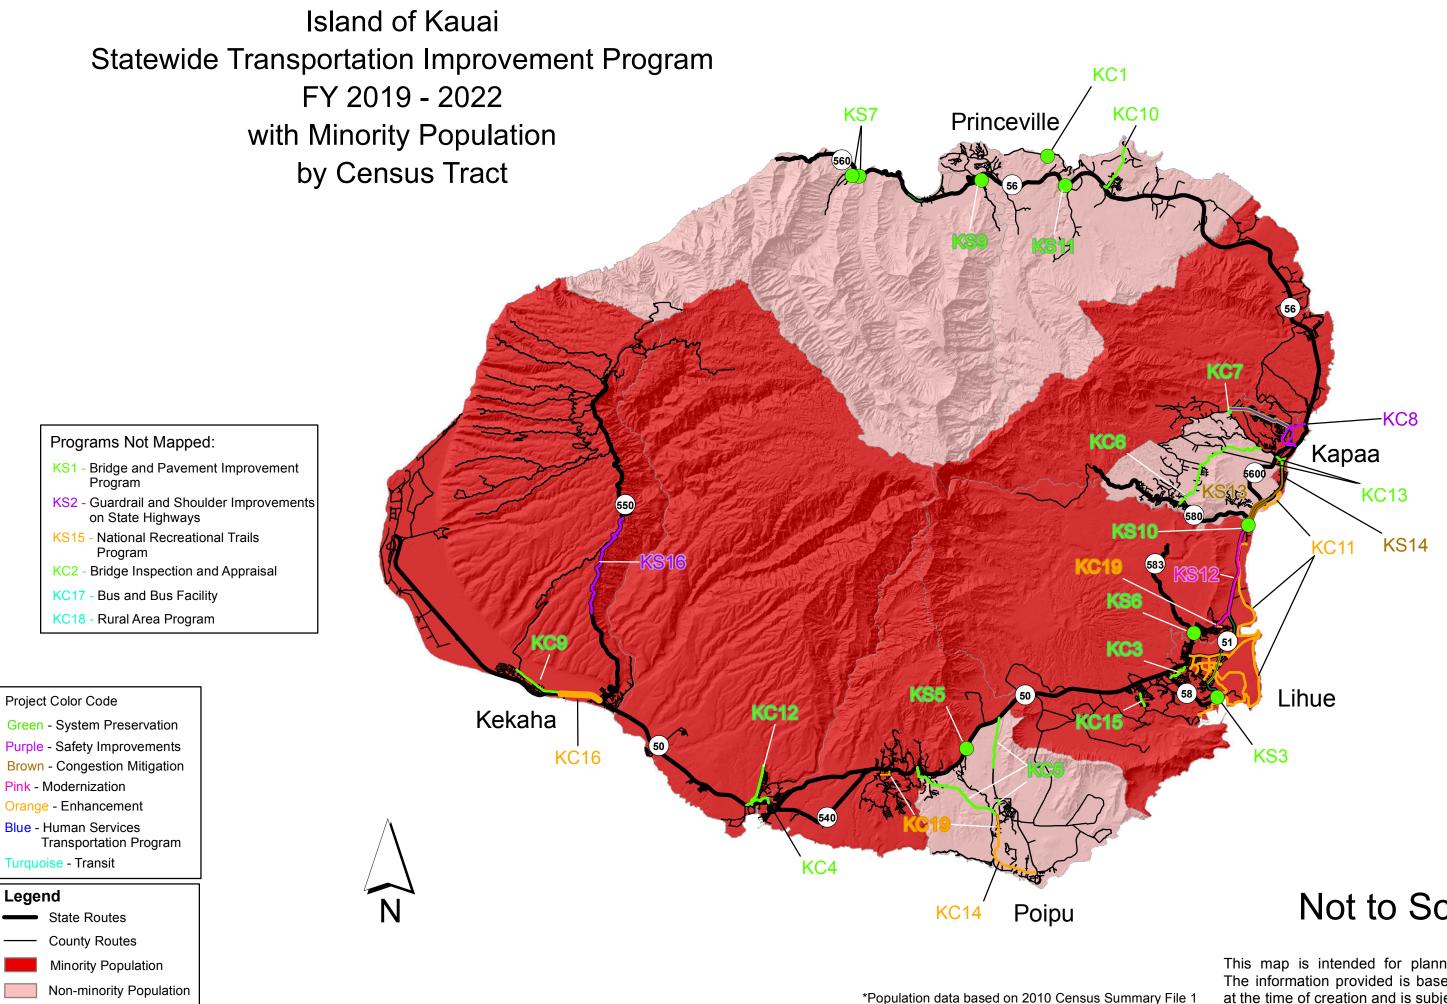

### Island of Hawaii Statewide Transportation Improvement Program FY 2019 - 2022 with Minority Population by Census Tract

| Programs Not Mapped:                                            |
|-----------------------------------------------------------------|
| HS1 - Bridge and Pavement Improvement<br>Program                |
| HS3 - Guardrail and Shoulder Improvements,<br>Various Locations |
| HS19 - National Recreational Trails<br>Program                  |
| HC2 - Bridge and Pavement Improvement<br>Program                |
| HC3 - Bridge Inspection and Appraisal                           |
| HC4 - Bus and Bus Facility                                      |
| HC5 - Rural Area Program                                        |

### Kauai

State Routes
County Routes