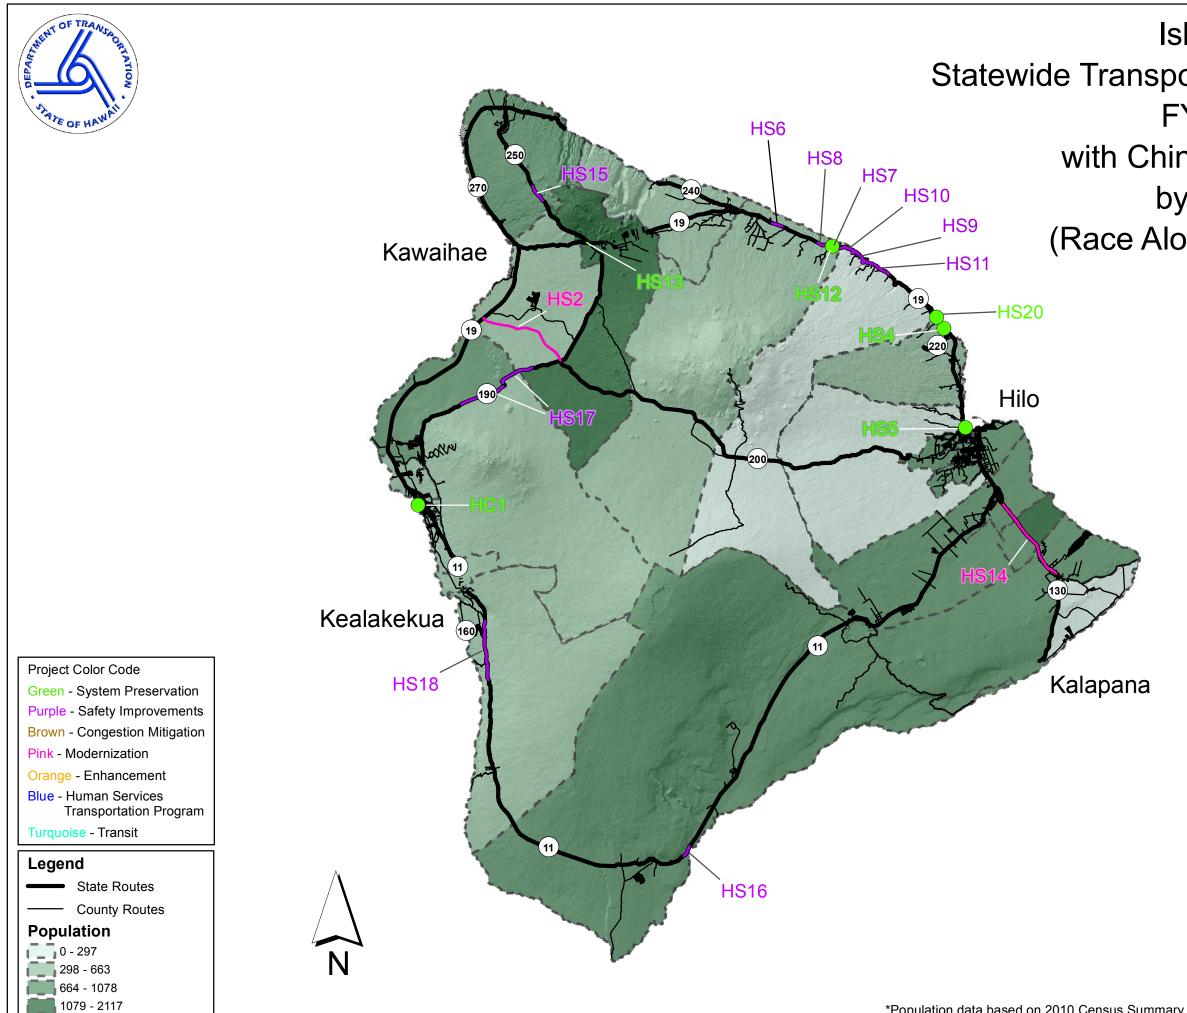

### Island of Hawaii Statewide Transportation Improvement Program FY 2019 - 2022 with Filipino Population Data by Census Tract (Race Alone or in Combination)