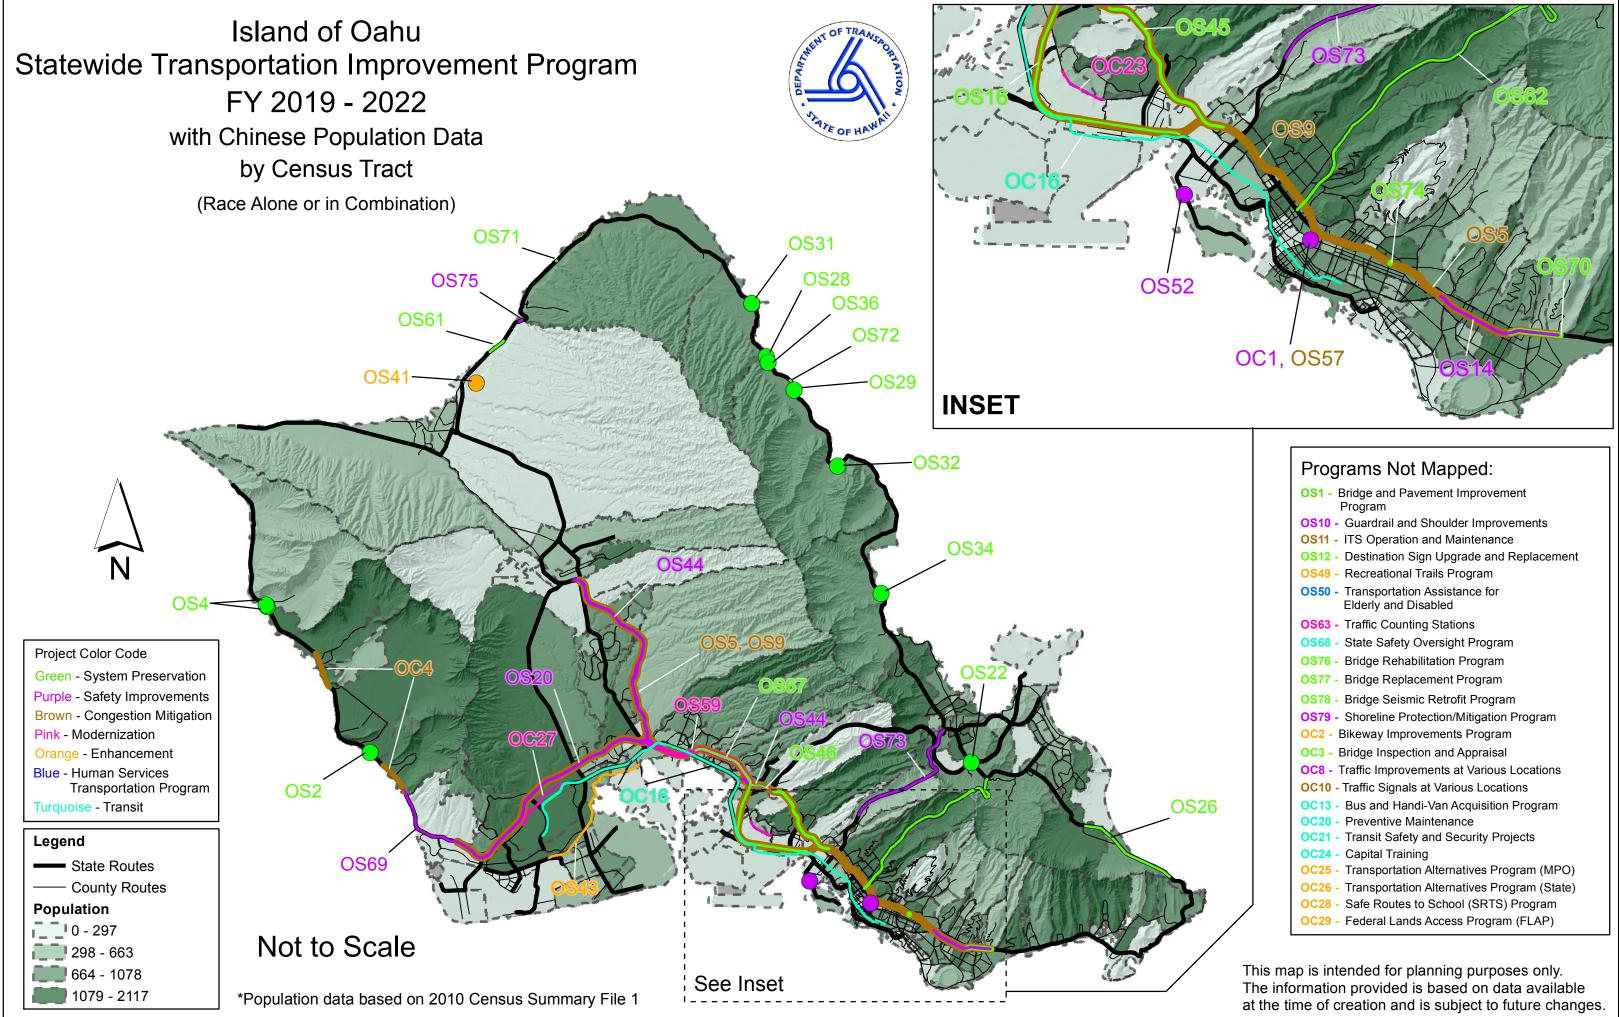

### Island of Hawaii Statewide Transportation Improvement Program FY 2019 - 2022 with Chinese Population Data by Census Tract (Race Alone or in Combination)