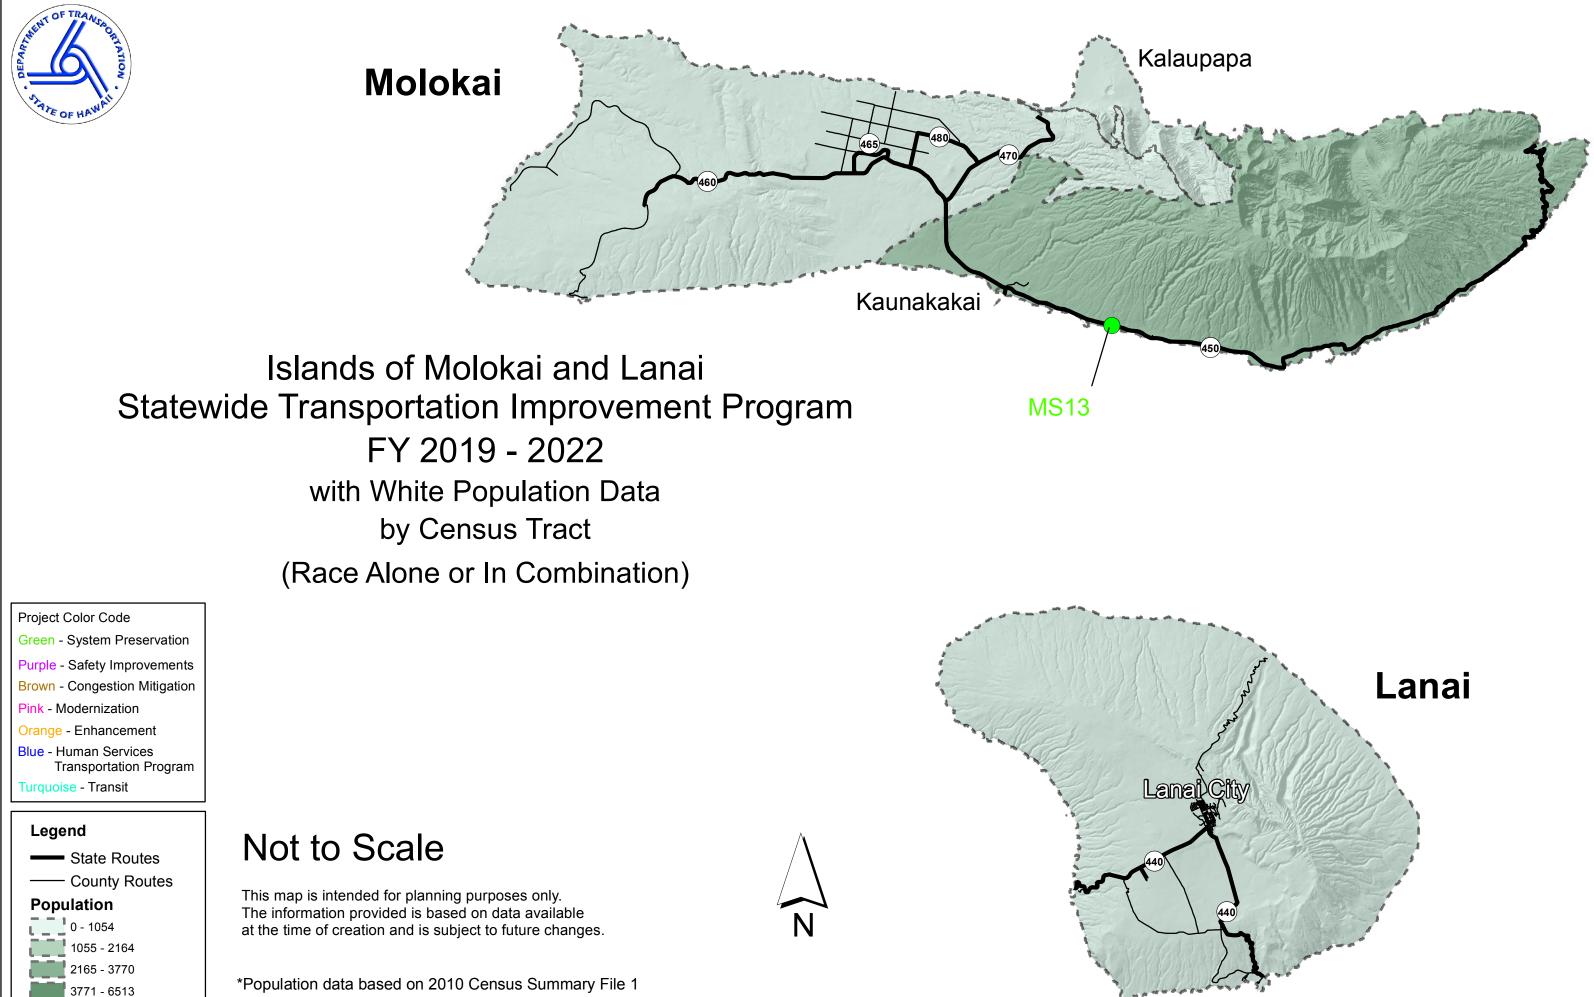

### Island of Hawaii Statewide Transportation Improvement Program FY 2019 - 2022 with White Population Data by Census Tract (Race Alone or in Combination)

# Not to Scale