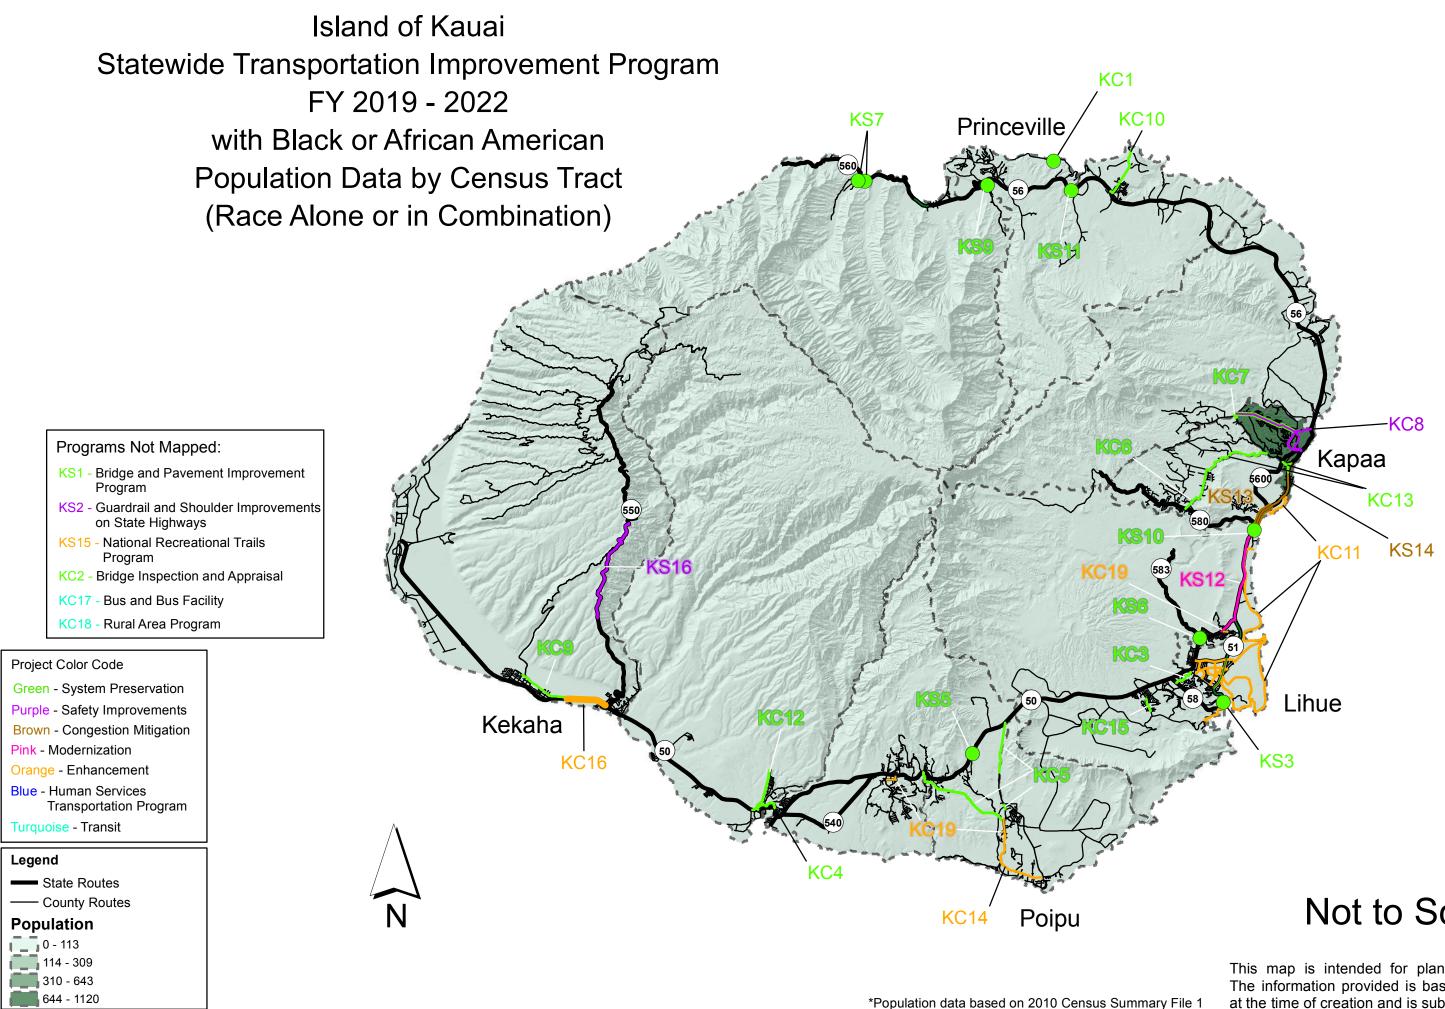

# Island of Hawaii Statewide Transportation Improvement Program FY 2019 - 2022

### with Black or African American Population Data by Census Tract (Race Alone or in Combination)

# Not to Scale

\*Population data based on 2010 Census Summary File 1