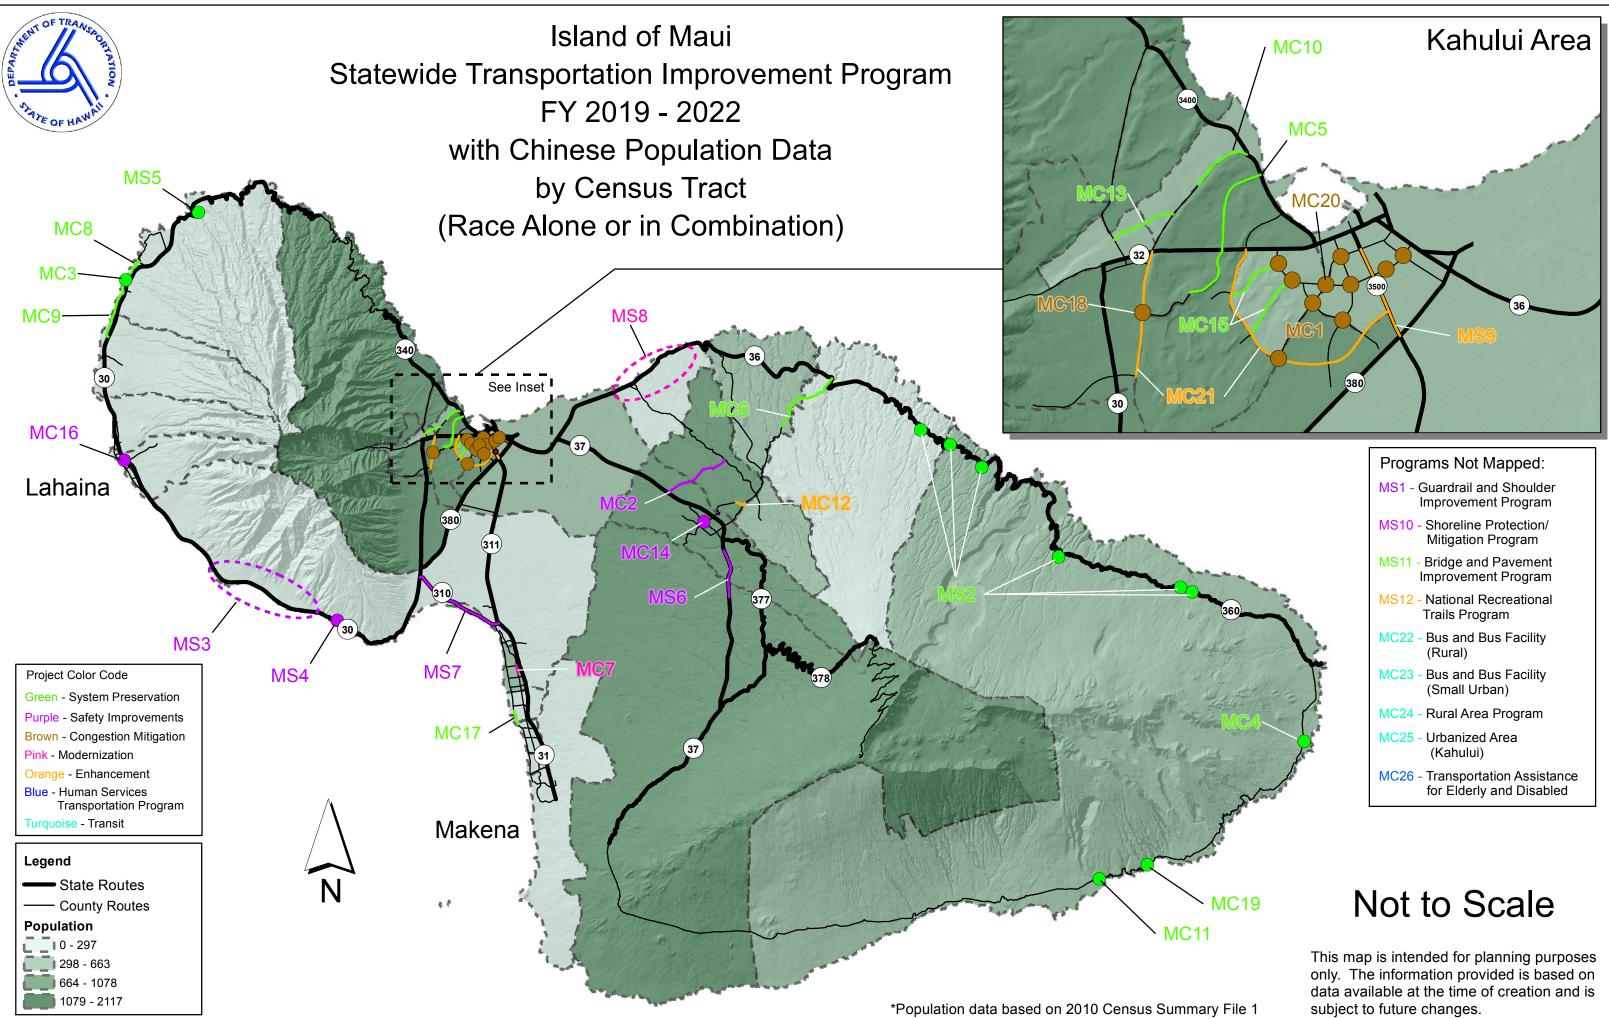

### Island of Hawaii Statewide Transportation Improvement Program FY 2019 - 2022 with Chinese Population Data by Census Tract (Race Alone or in Combination)