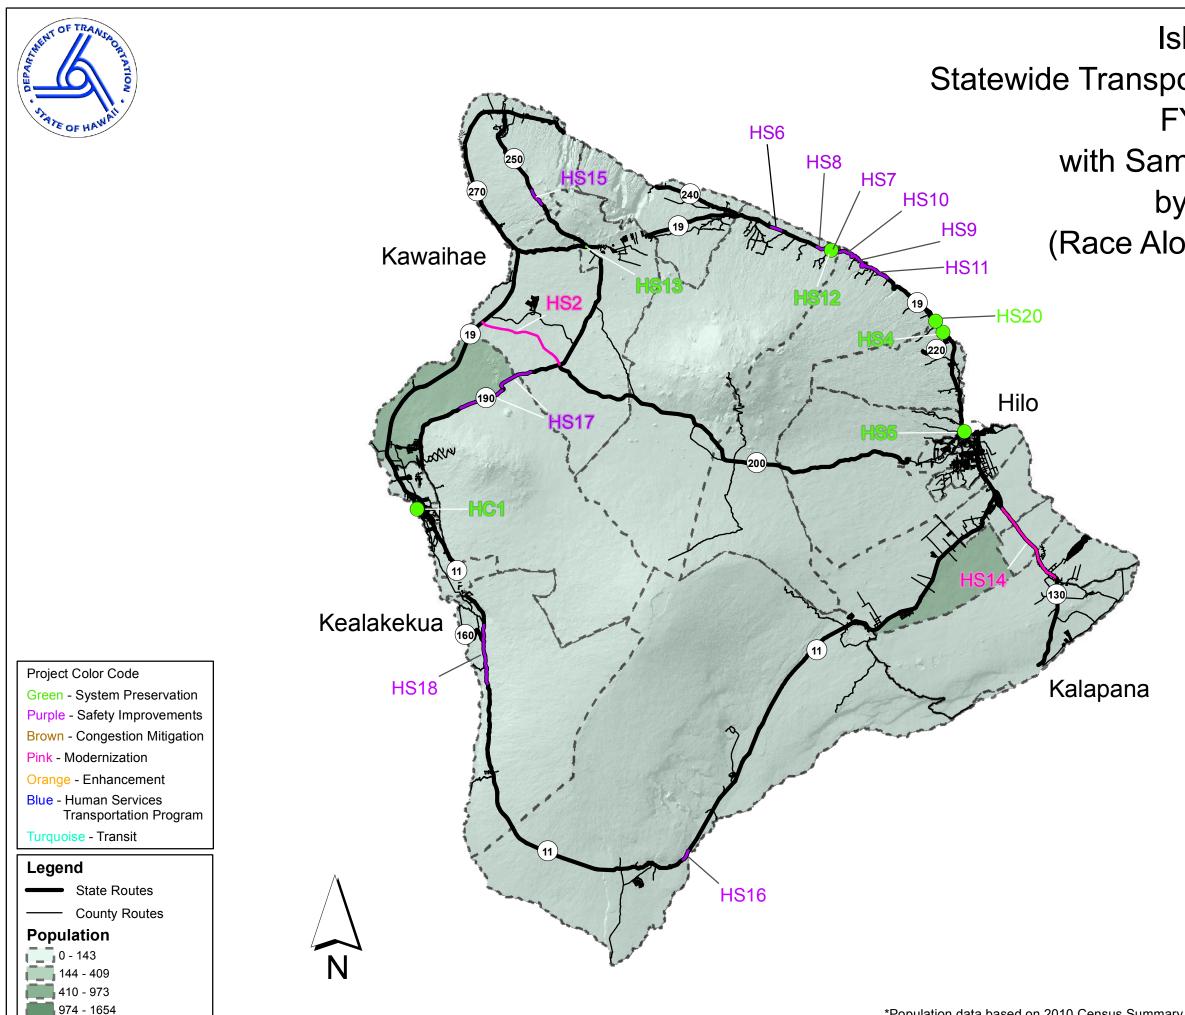

### Island of Hawaii Statewide Transportation Improvement Program FY 2019 - 2022 with Samoan Population Data by Census Tract (Race Alone or in Combination)