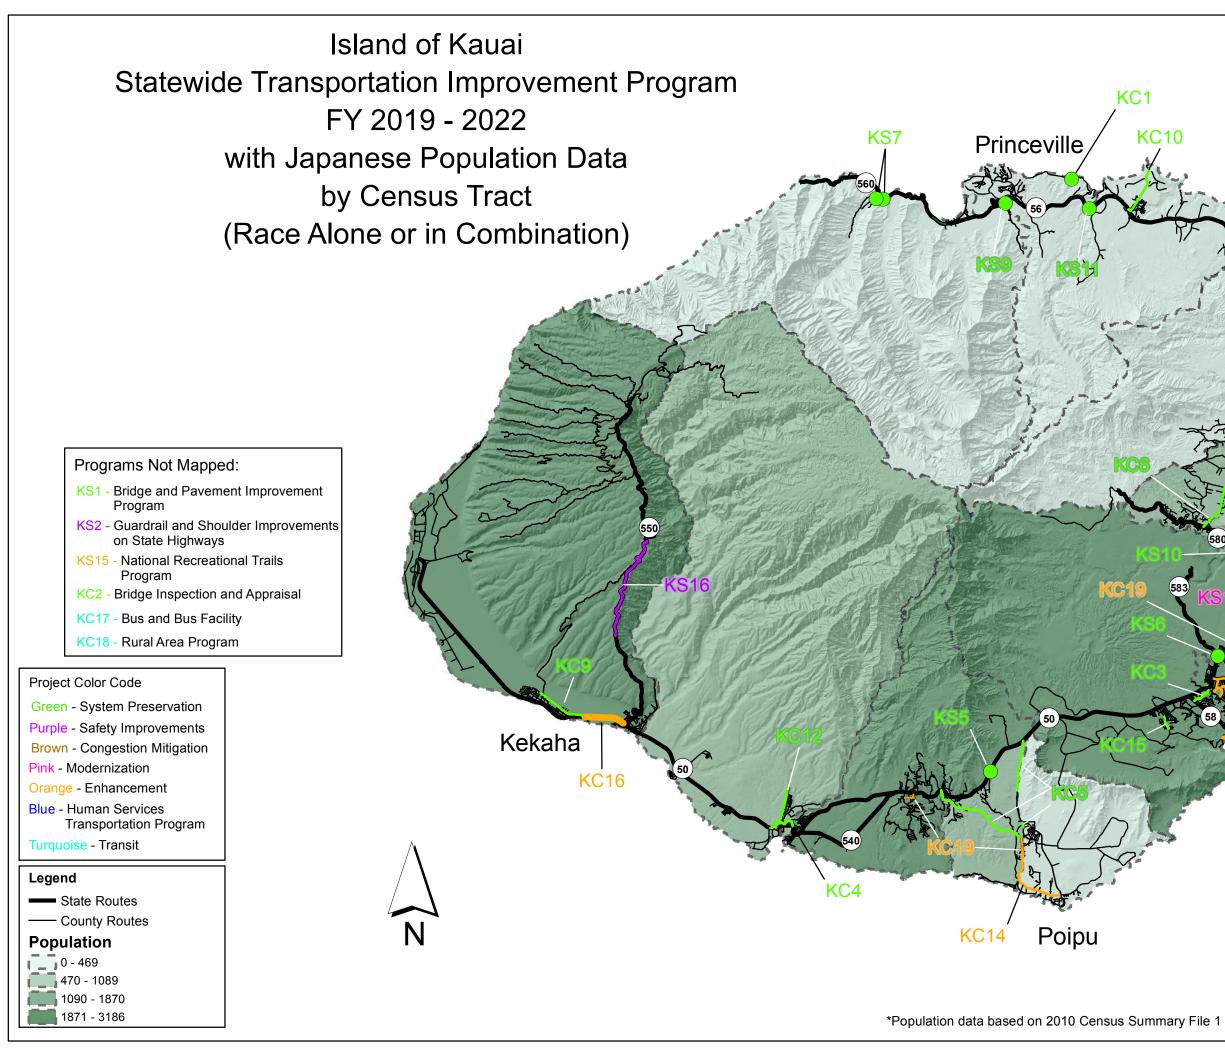

### Island of Hawaii Statewide Transportation Improvement Program FY 2019 - 2022 with Japanese Population Data by Census Tract (Race Alone or in Combination)

# Not to Scale

\*Population data based on 2010 Census Summary File 1