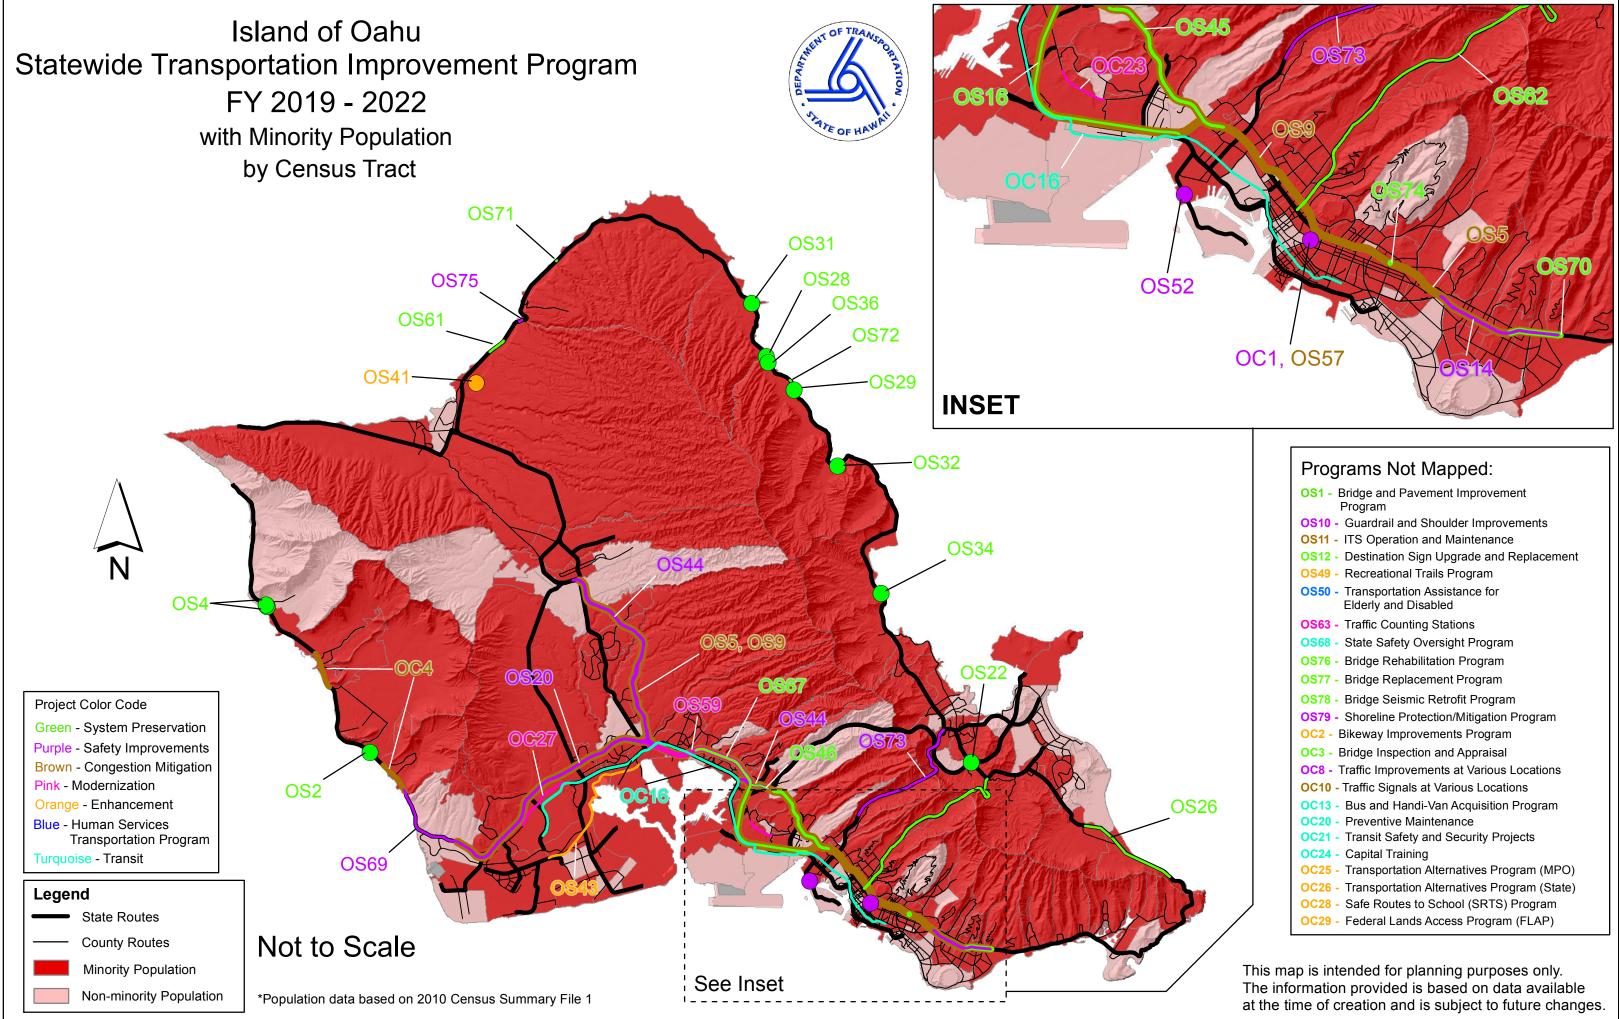

### Island of Hawaii Statewide Transportation Improvement Program FY 2019 - 2022 with Minority Population by Census Tract

| Programs Not Mapped:                                            |
|-----------------------------------------------------------------|
| HS1 - Bridge and Pavement Improvement<br>Program                |
| HS3 - Guardrail and Shoulder Improvements,<br>Various Locations |
| HS19 - National Recreational Trails<br>Program                  |
| HC2 - Bridge and Pavement Improvement<br>Program                |
| HC3 - Bridge Inspection and Appraisal                           |
| HC4 - Bus and Bus Facility                                      |
| HC5 - Rural Area Program                                        |