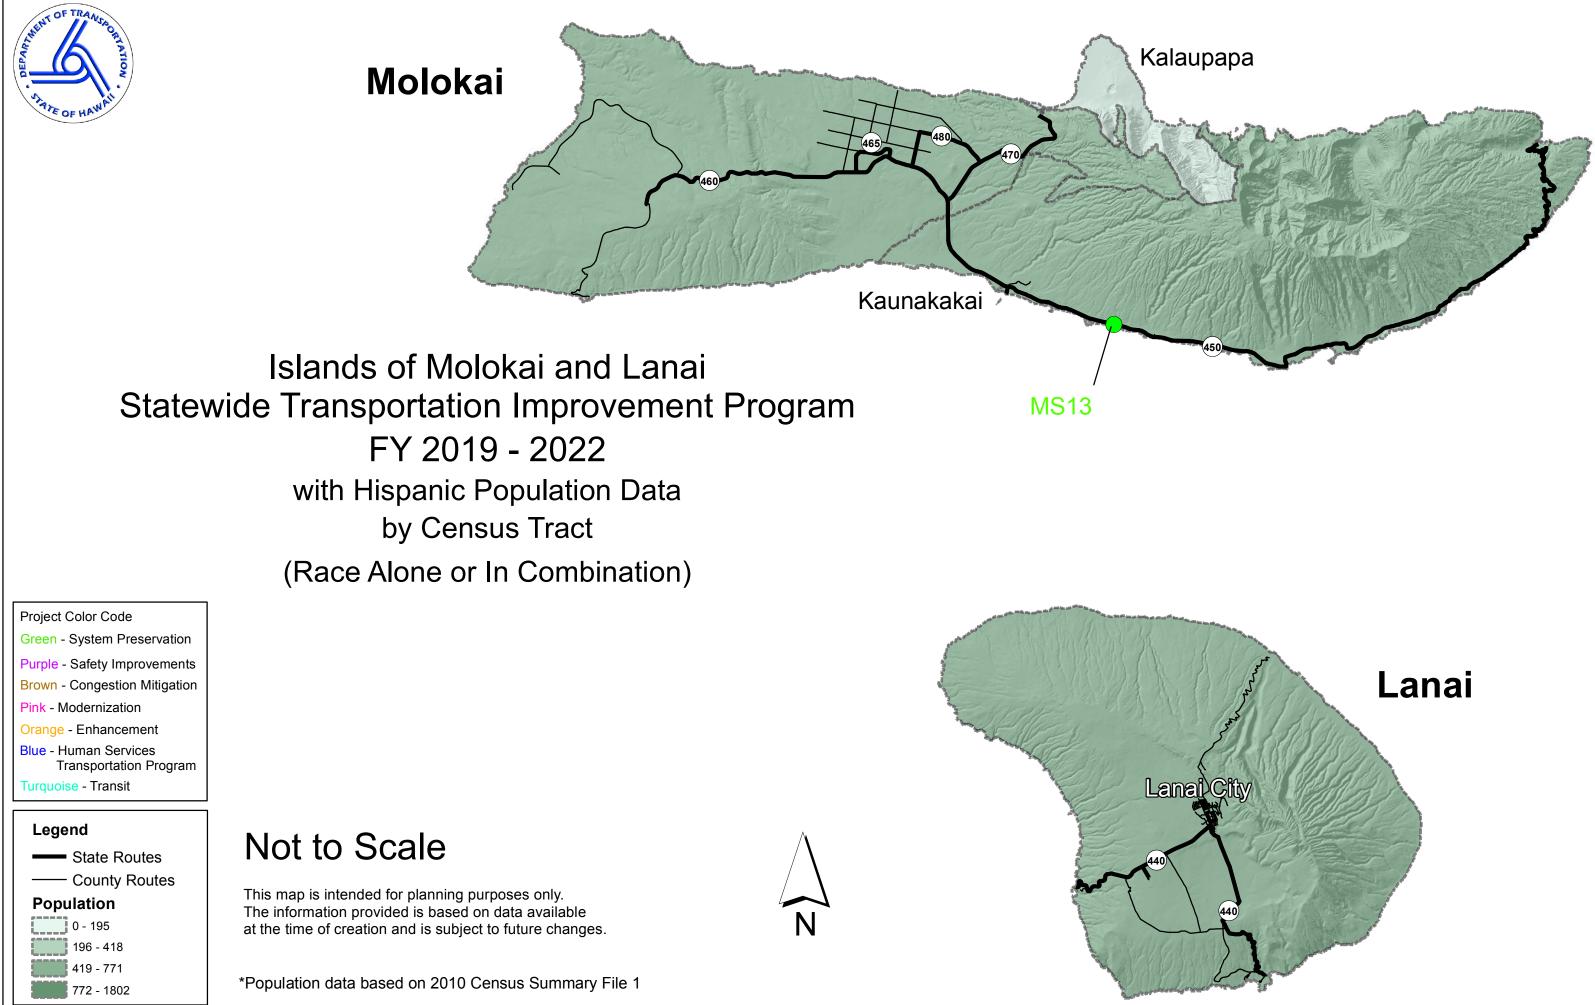

### Island of Hawaii Statewide Transportation Improvement Program FY 2019 - 2022 with Hispanic Population Data by Census Tract (Race Alone or in Combination)

# Not to Scale