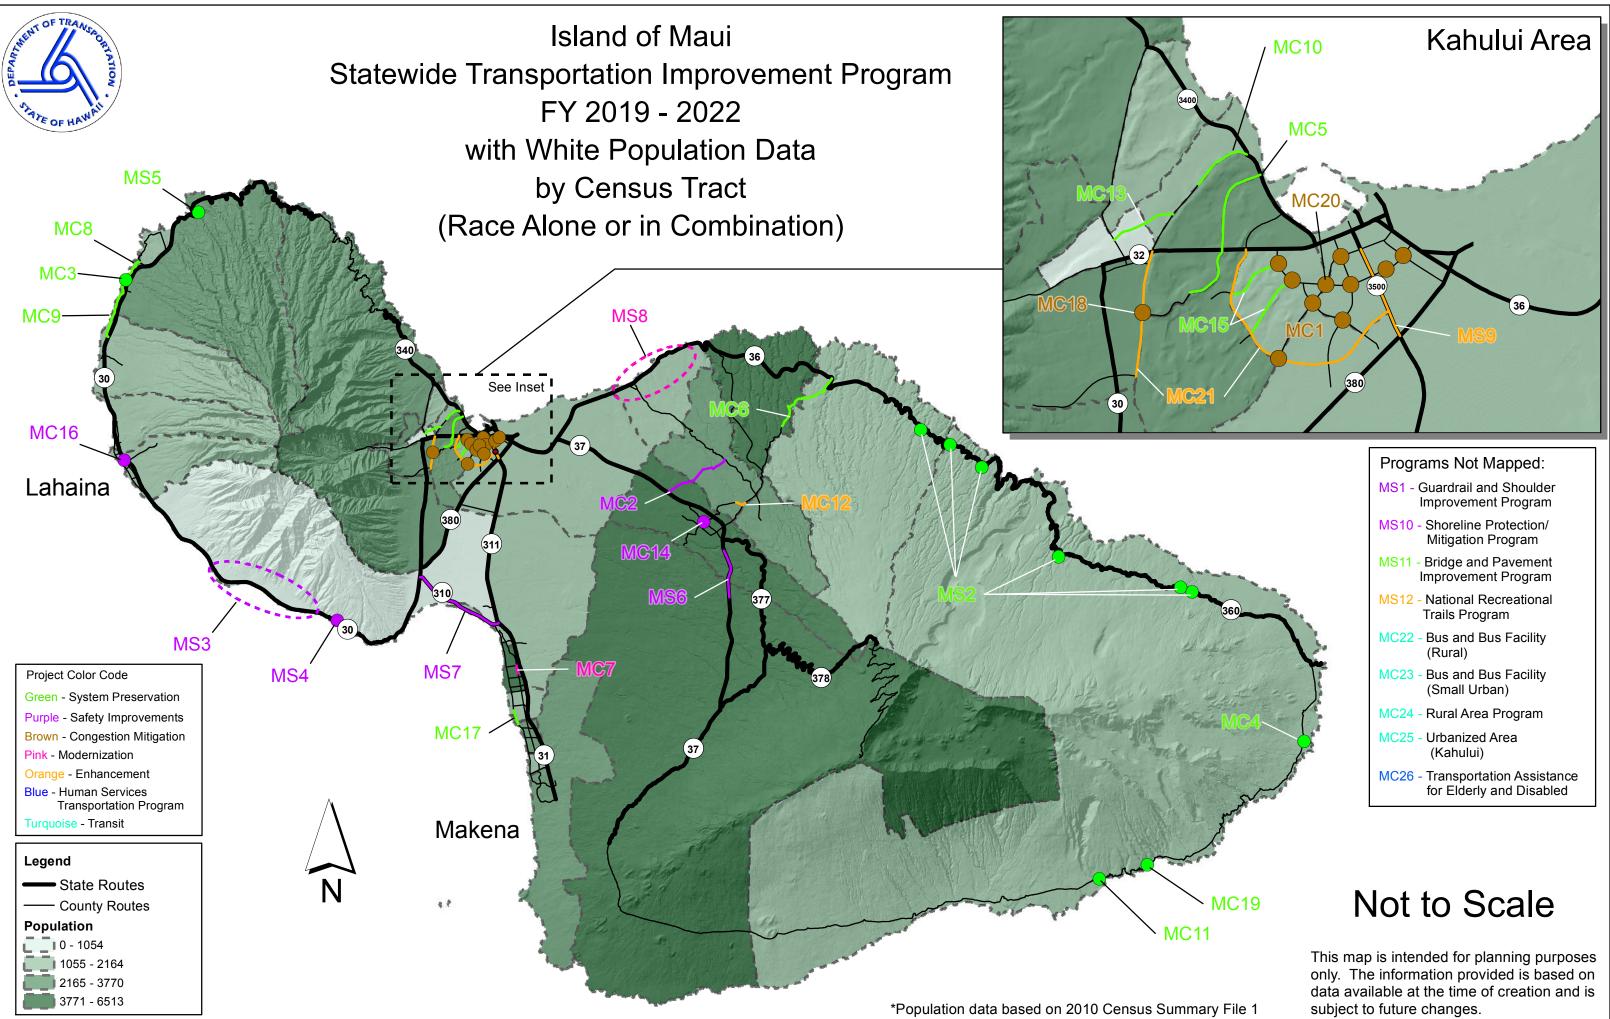

### Island of Hawaii Statewide Transportation Improvement Program FY 2019 - 2022 with White Population Data by Census Tract (Race Alone or in Combination)