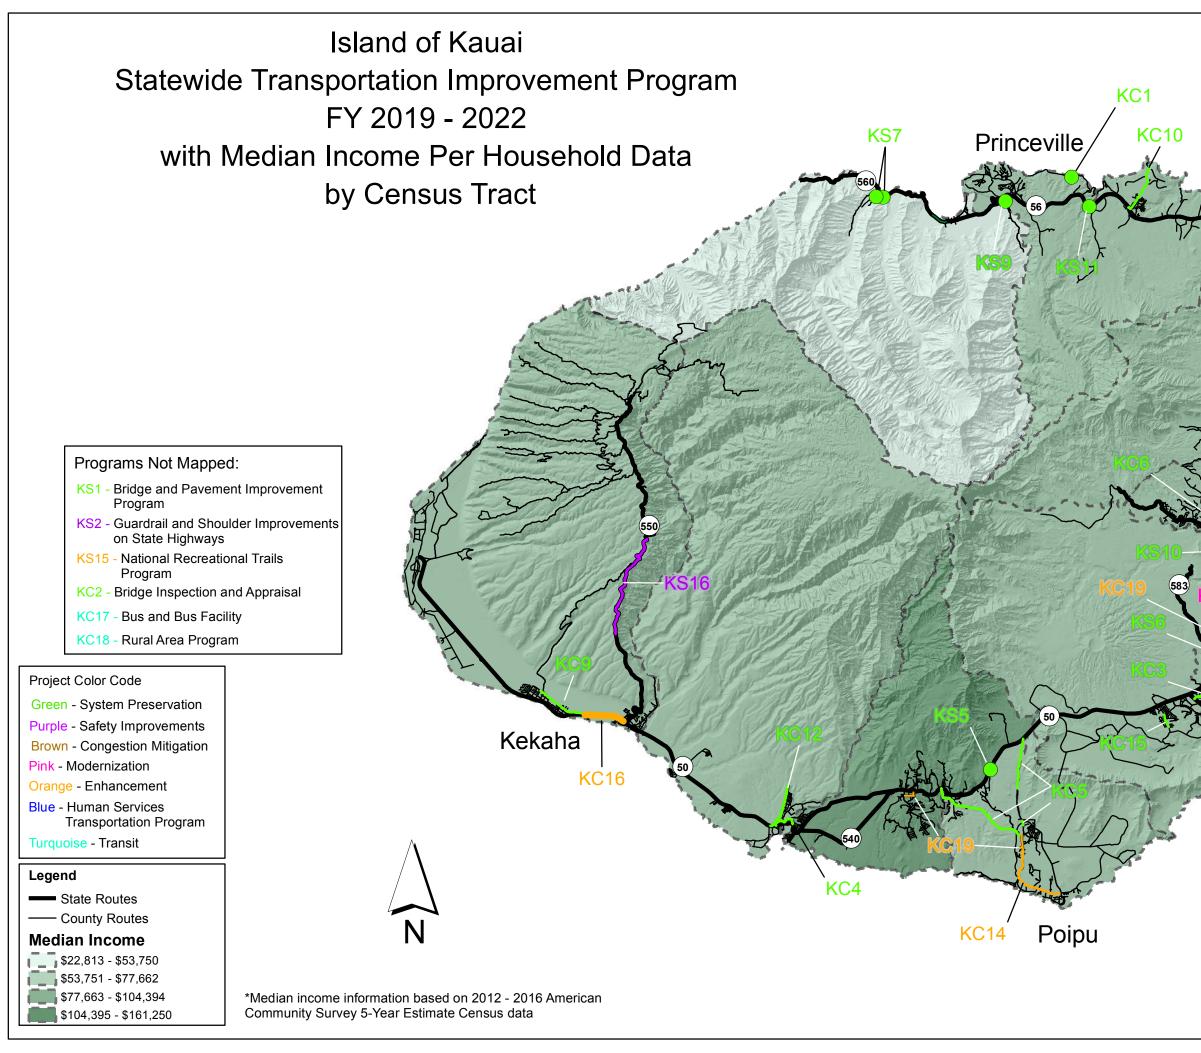

### Island of Hawaii Statewide Transportation Improvement Program FY 2019 - 2022 with Median Income Per Household Data by Census Tract

| Programs Not Mapped:                                            |
|-----------------------------------------------------------------|
| HS1 - Bridge and Pavement Improvement<br>Program                |
| HS3 - Guardrail and Shoulder Improvements,<br>Various Locations |
| HS19 - National Recreational Trails<br>Program                  |
| HC2 - Bridge and Pavement Improvement<br>Program                |
| HC3 - Bridge Inspection and Appraisal                           |
| HC4 - Bus and Bus Facility                                      |
| HC5 - Rural Area Program                                        |