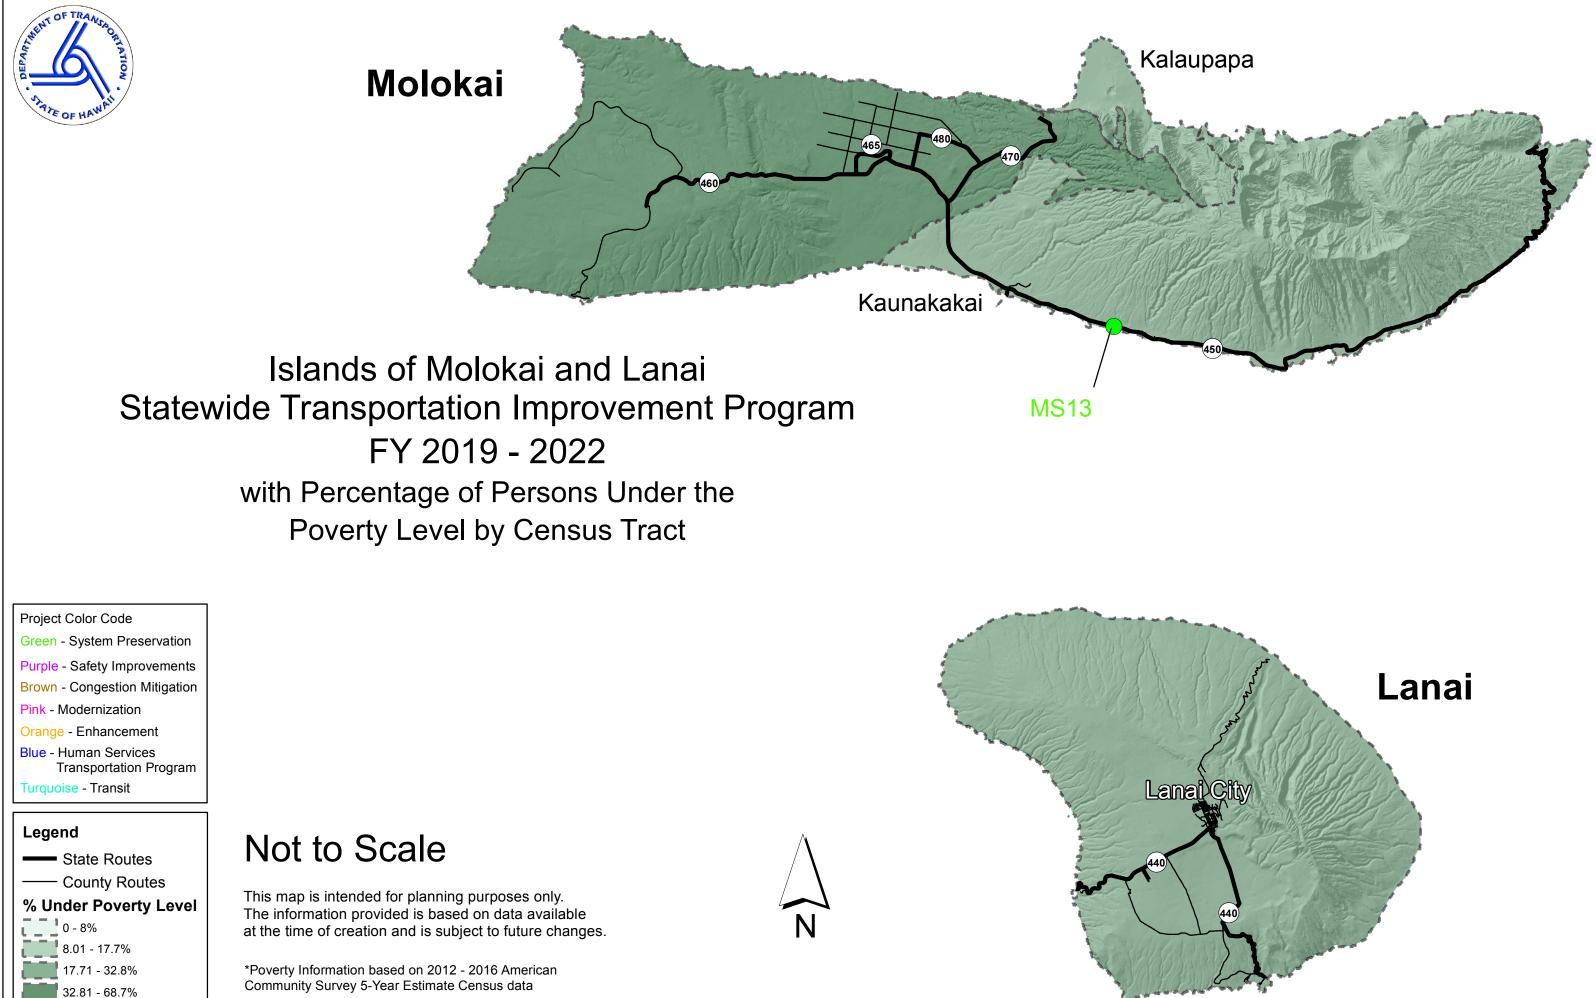

### Island of Hawaii Statewide Transportation Improvement Program FY 2019 - 2022 with Minority Population by Census Tract

| Programs Not Mapped:                                            |
|-----------------------------------------------------------------|
| HS1 - Bridge and Pavement Improvement<br>Program                |
| HS3 - Guardrail and Shoulder Improvements,<br>Various Locations |
| HS19 - National Recreational Trails<br>Program                  |
| HC2 - Bridge and Pavement Improvement<br>Program                |
| HC3 - Bridge Inspection and Appraisal                           |
| HC4 - Bus and Bus Facility                                      |
| HC5 - Rural Area Program                                        |