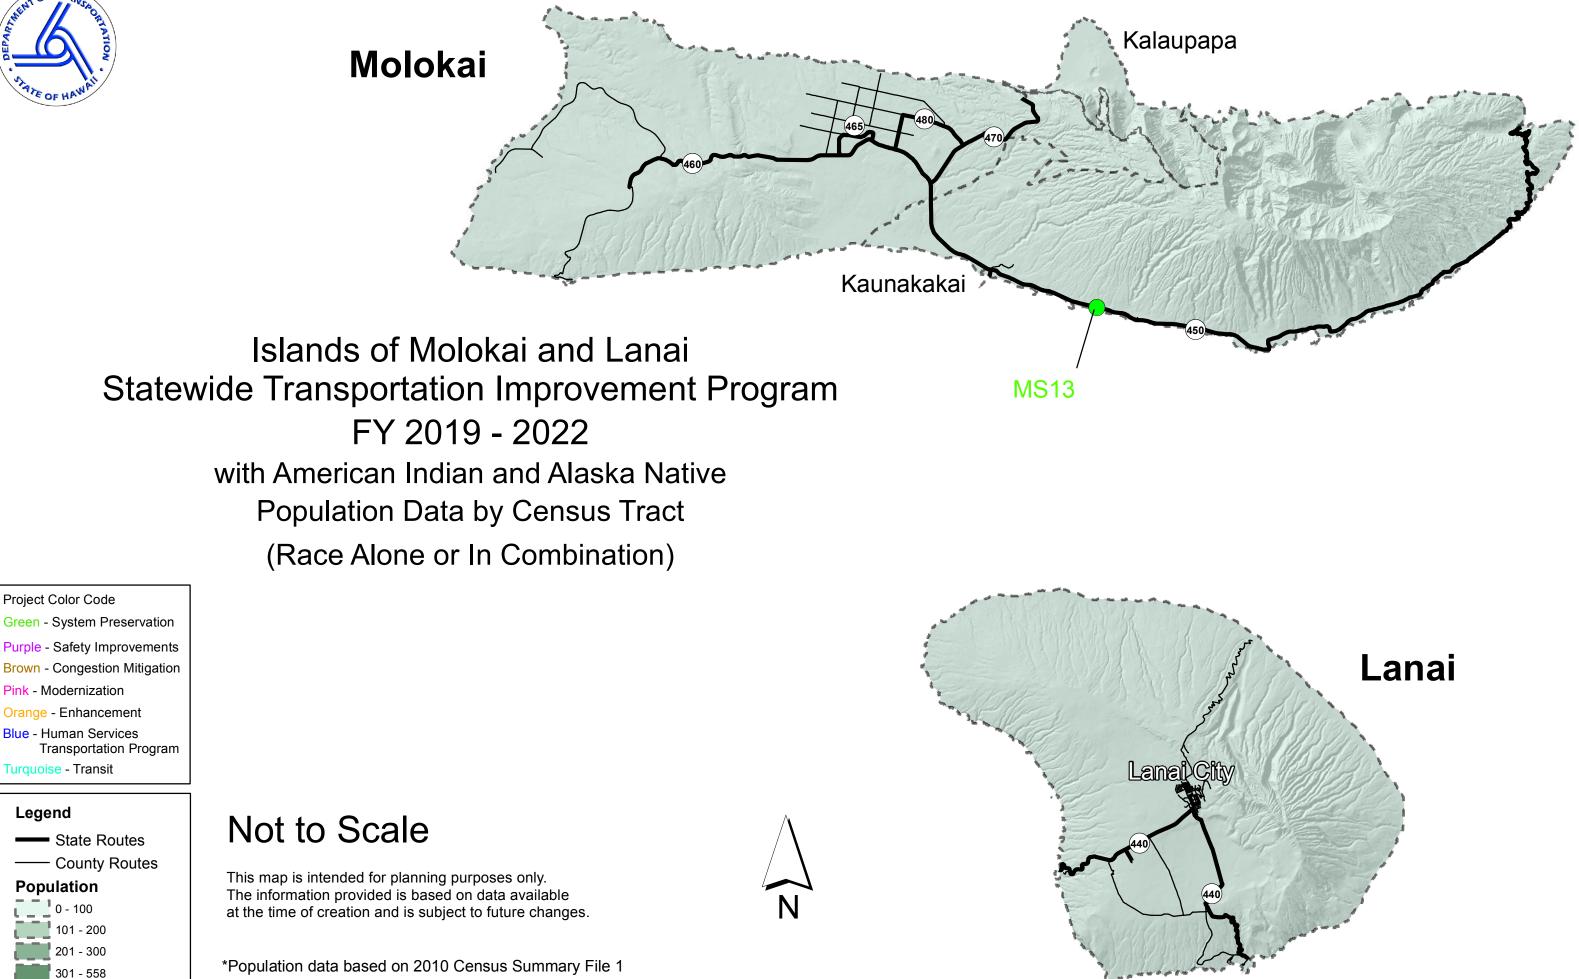

### Not to Scale

Maui

Molokai and Lanai

# Islands of Molokai and Lanai Statewide Transportation Improvement Program FY 2019 - 2022

Project Color Code

Green - System Preservation

Purple - Safety Improvements

**Brown** - Congestion Mitigation

**Pink** - Modernization

**Orange** - Enhancement

Blue - Human Services Transportation Program

Turquoise - Transit

### Legend

State Routes — County Routes

## Not to Scale

This map is intended for planning purposes only. The information provided is based on data available at the time of creation and is subject to future changes.

Legend