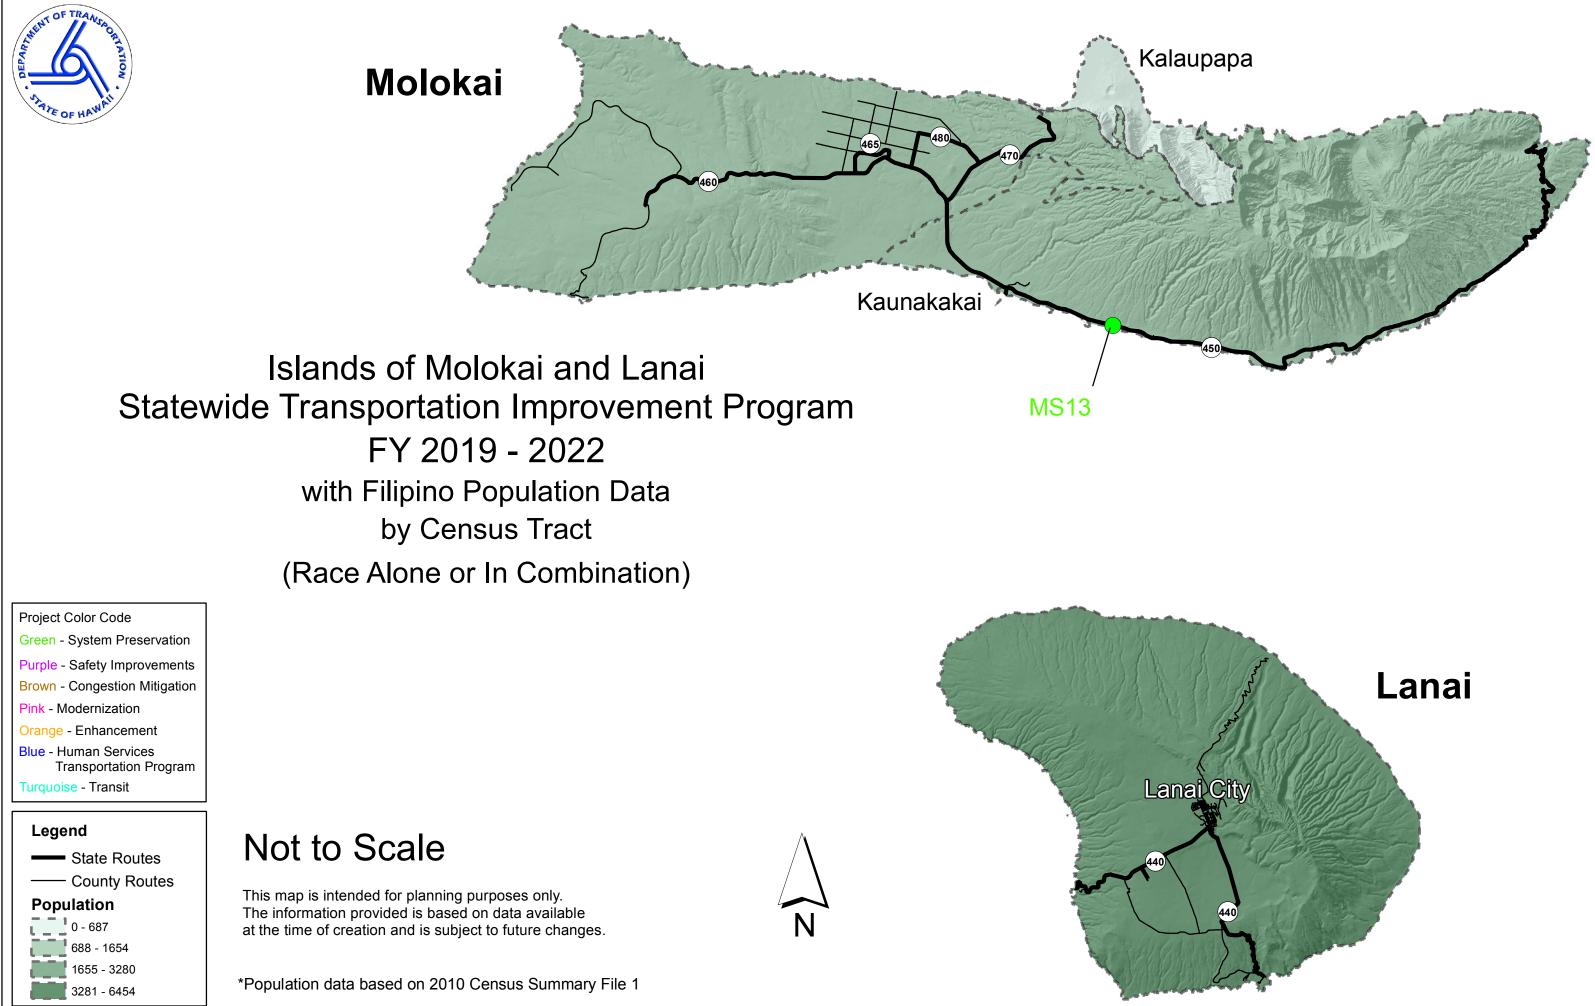

### Island of Hawaii Statewide Transportation Improvement Program FY 2019 - 2022 with Filipino Population Data by Census Tract (Race Alone or in Combination)

# Not to Scale

Island of Hawaii Statewide Transportation Improvement Program FY 2019 - 2022 with Hawaiian Population Data by Census Tract (Race Alone or in Combination)