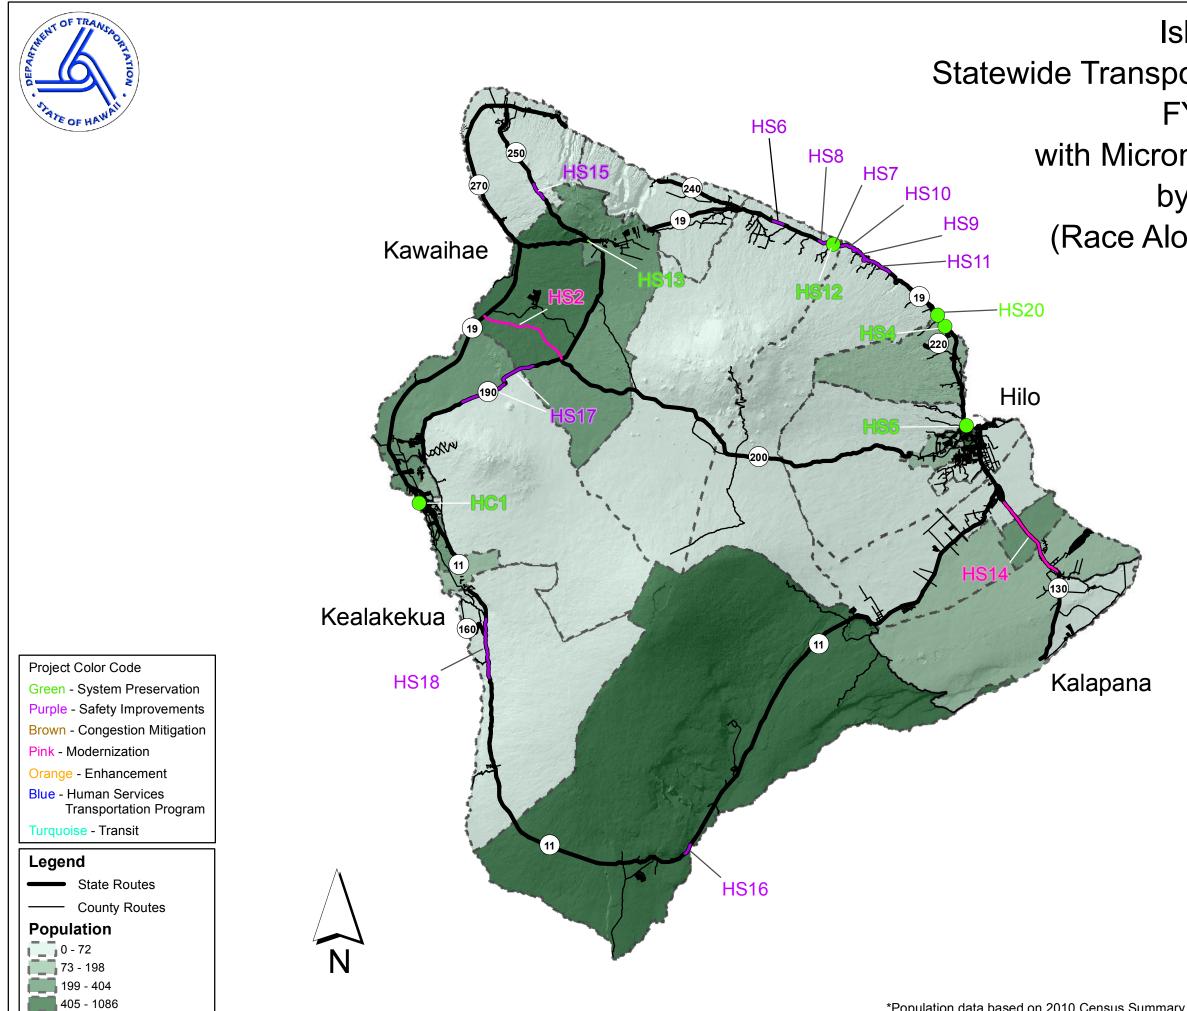

# Not to Scale

Island of Hawaii Statewide Transportation Improvement Program FY 2019 - 2022 with Micronesian Population Data by Census Tract (Race Alone or in Combination)