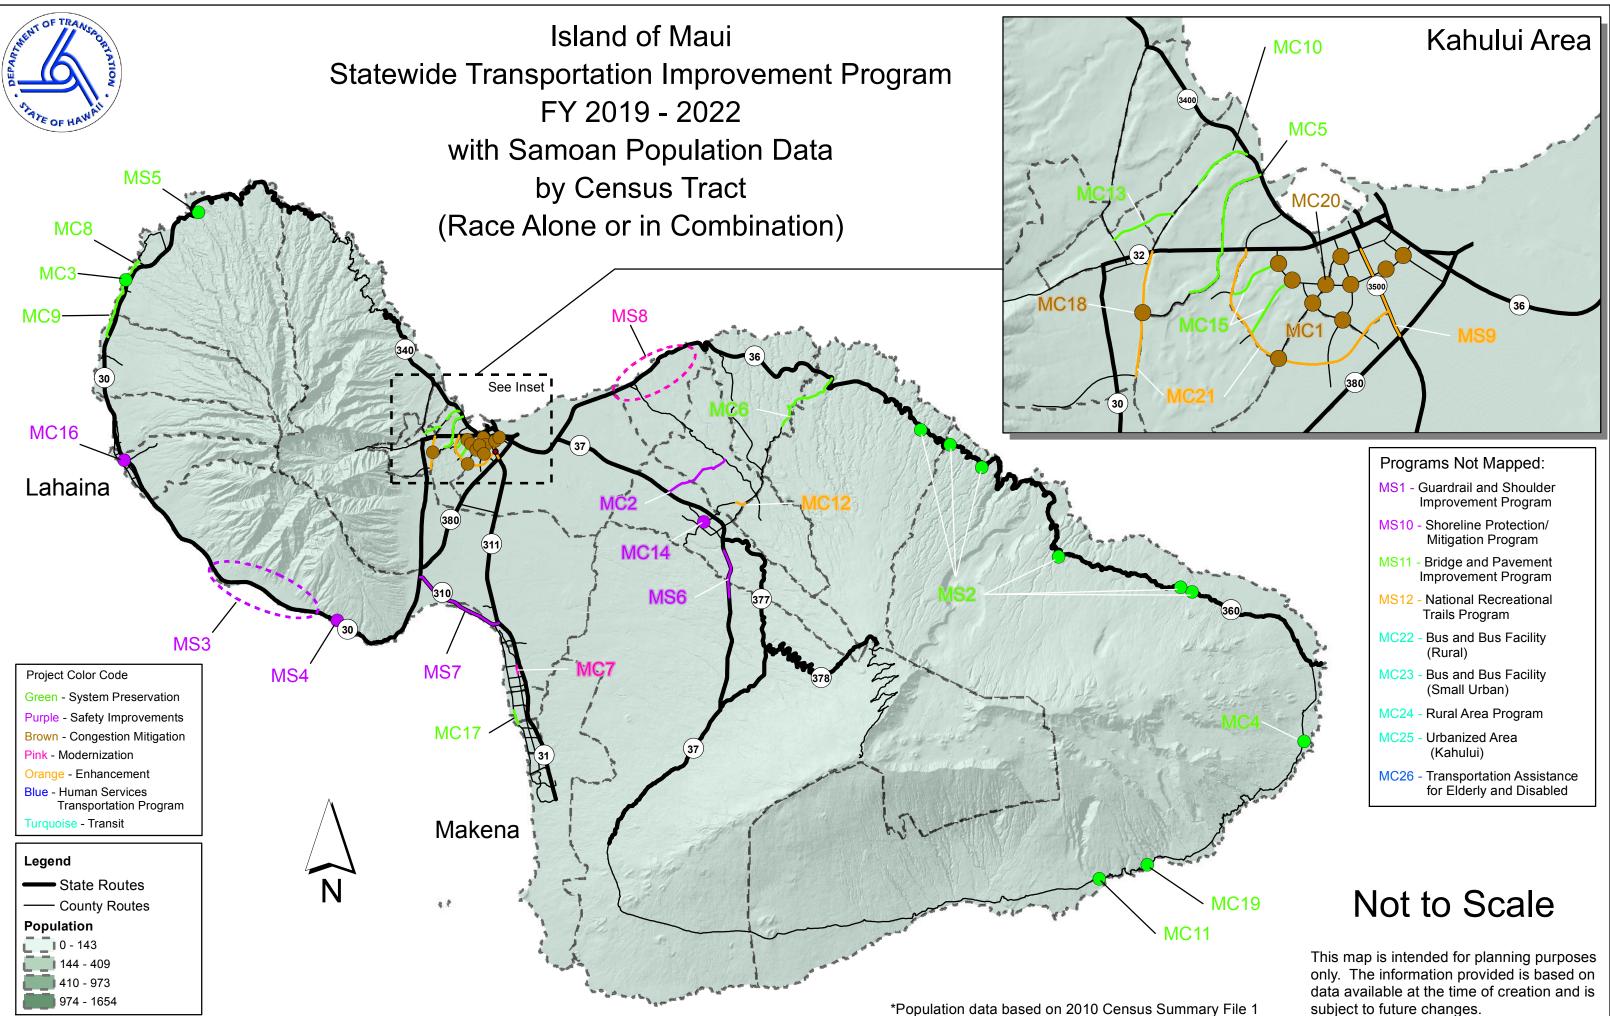

### Island of Hawaii Statewide Transportation Improvement Program FY 2019 - 2022 with Samoan Population Data by Census Tract (Race Alone or in Combination)