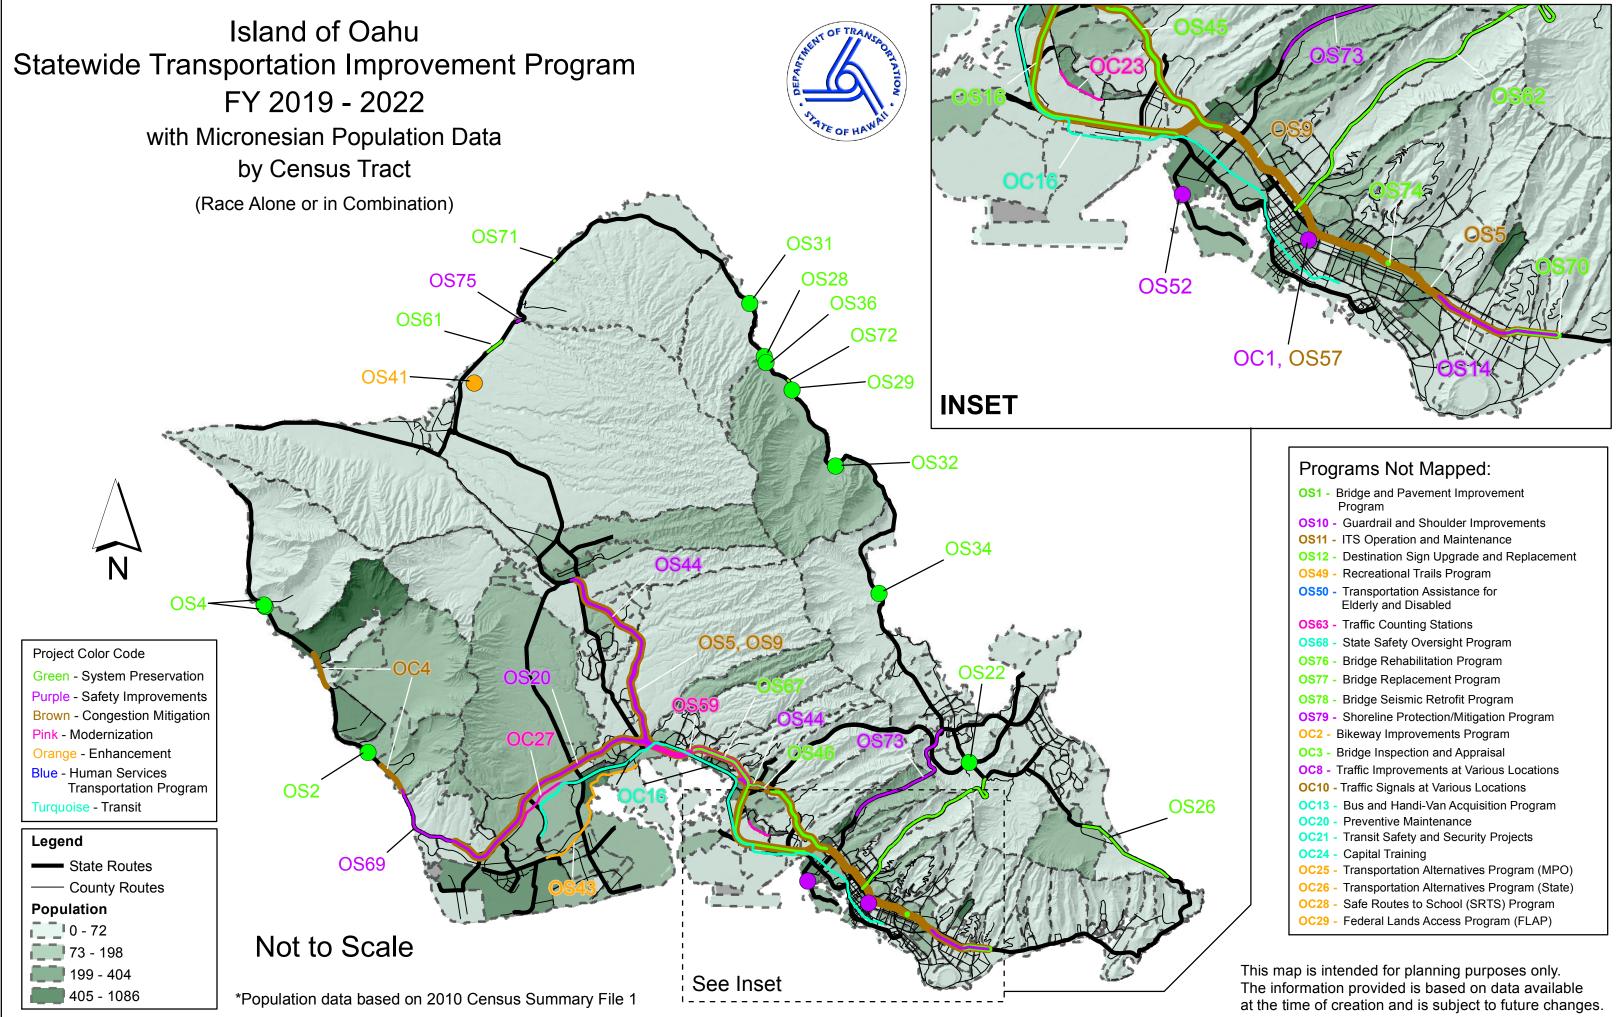

# Not to Scale

Island of Hawaii Statewide Transportation Improvement Program FY 2019 - 2022 with Micronesian Population Data by Census Tract (Race Alone or in Combination)

# Not to Scale