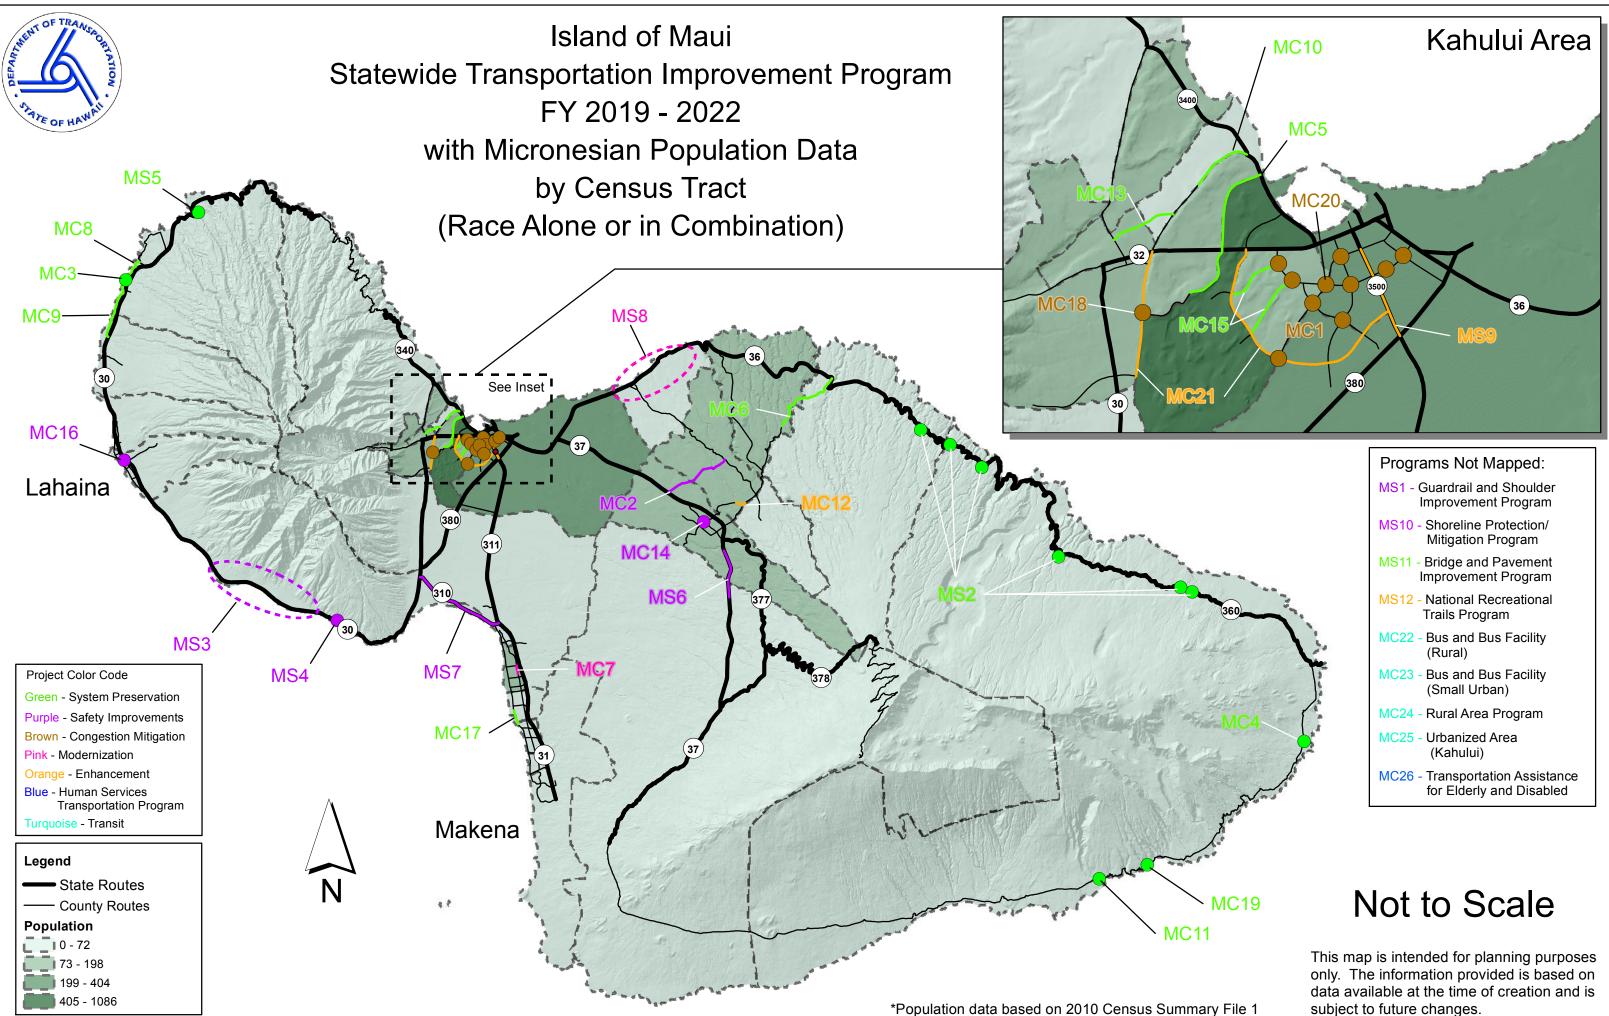

# Not to Scale

Island of Hawaii Statewide Transportation Improvement Program FY 2019 - 2022 with Micronesian Population Data by Census Tract (Race Alone or in Combination)