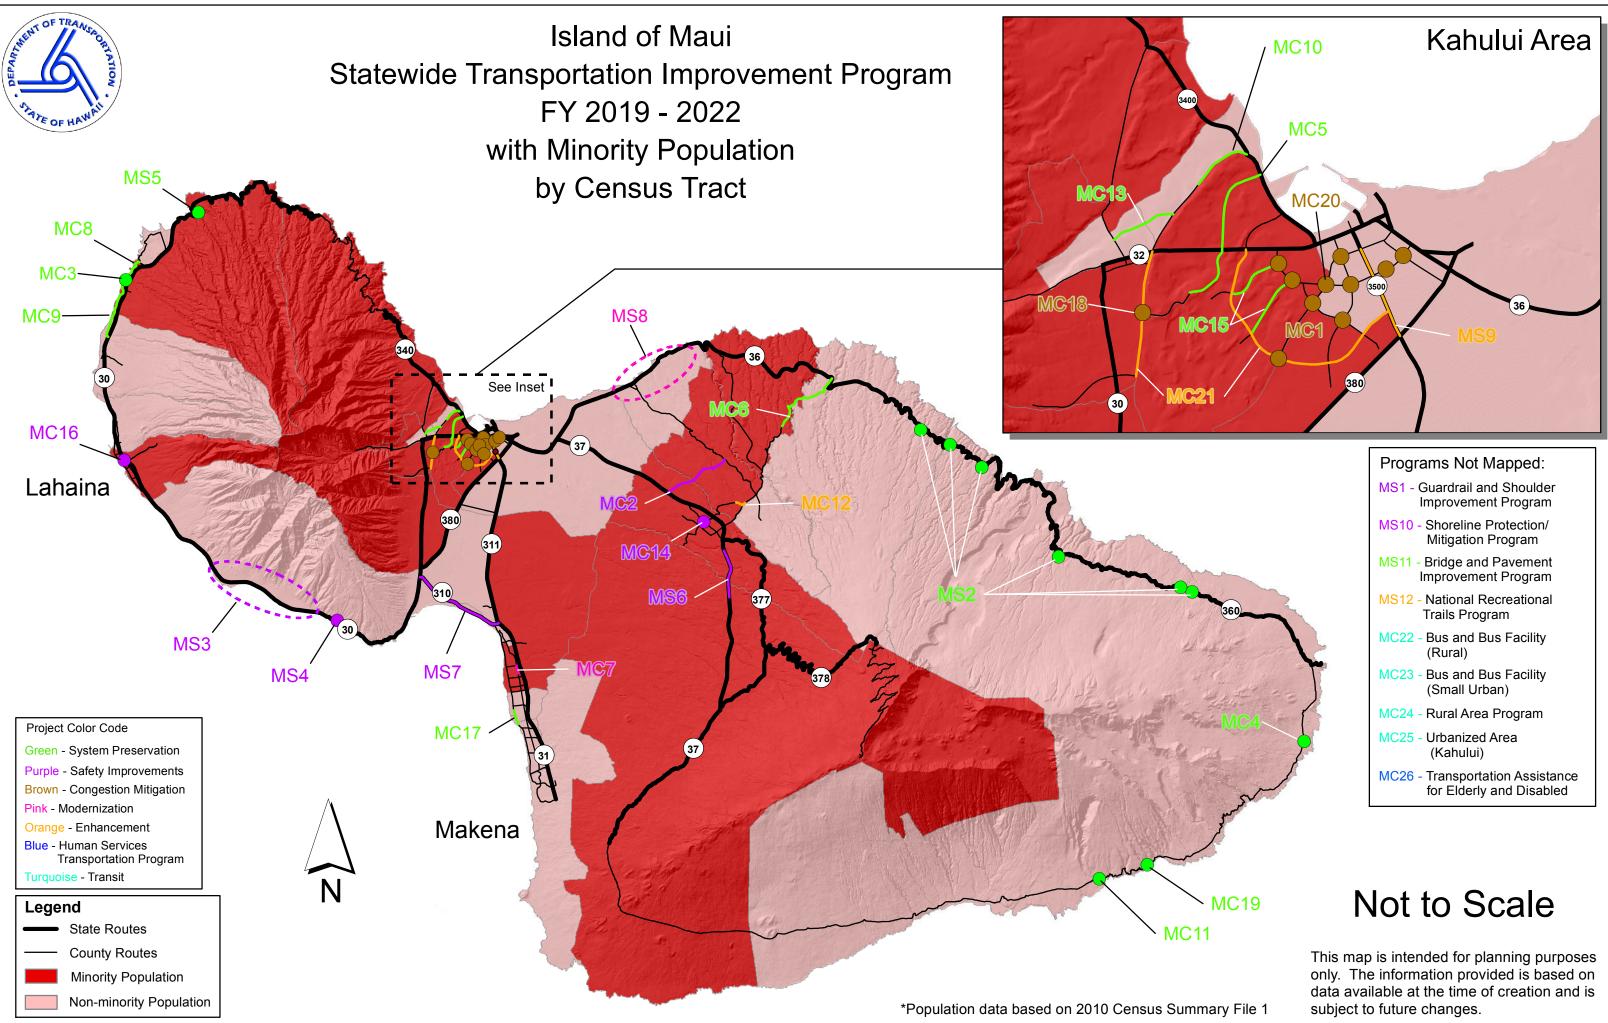

### Island of Hawaii Statewide Transportation Improvement Program FY 2019 - 2022 with Minority Population by Census Tract

| Programs Not Mapped:                                            |
|-----------------------------------------------------------------|
| HS1 - Bridge and Pavement Improvement<br>Program                |
| HS3 - Guardrail and Shoulder Improvements,<br>Various Locations |
| HS19 - National Recreational Trails<br>Program                  |
| HC2 - Bridge and Pavement Improvement<br>Program                |
| HC3 - Bridge Inspection and Appraisal                           |
| HC4 - Bus and Bus Facility                                      |
| HC5 - Rural Area Program                                        |