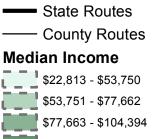

### Island of Hawaii Statewide Transportation Improvement Program FY 2019 - 2022 with Median Income Per Household Data by Census Tract

| Programs Not Mapped:                                            |
|-----------------------------------------------------------------|
| HS1 - Bridge and Pavement Improvement<br>Program                |
| HS3 - Guardrail and Shoulder Improvements,<br>Various Locations |
| HS19 - National Recreational Trails<br>Program                  |
| HC2 - Bridge and Pavement Improvement<br>Program                |
| HC3 - Bridge Inspection and Appraisal                           |
| HC4 - Bus and Bus Facility                                      |
| HC5 - Rural Area Program                                        |

# Not to Scale