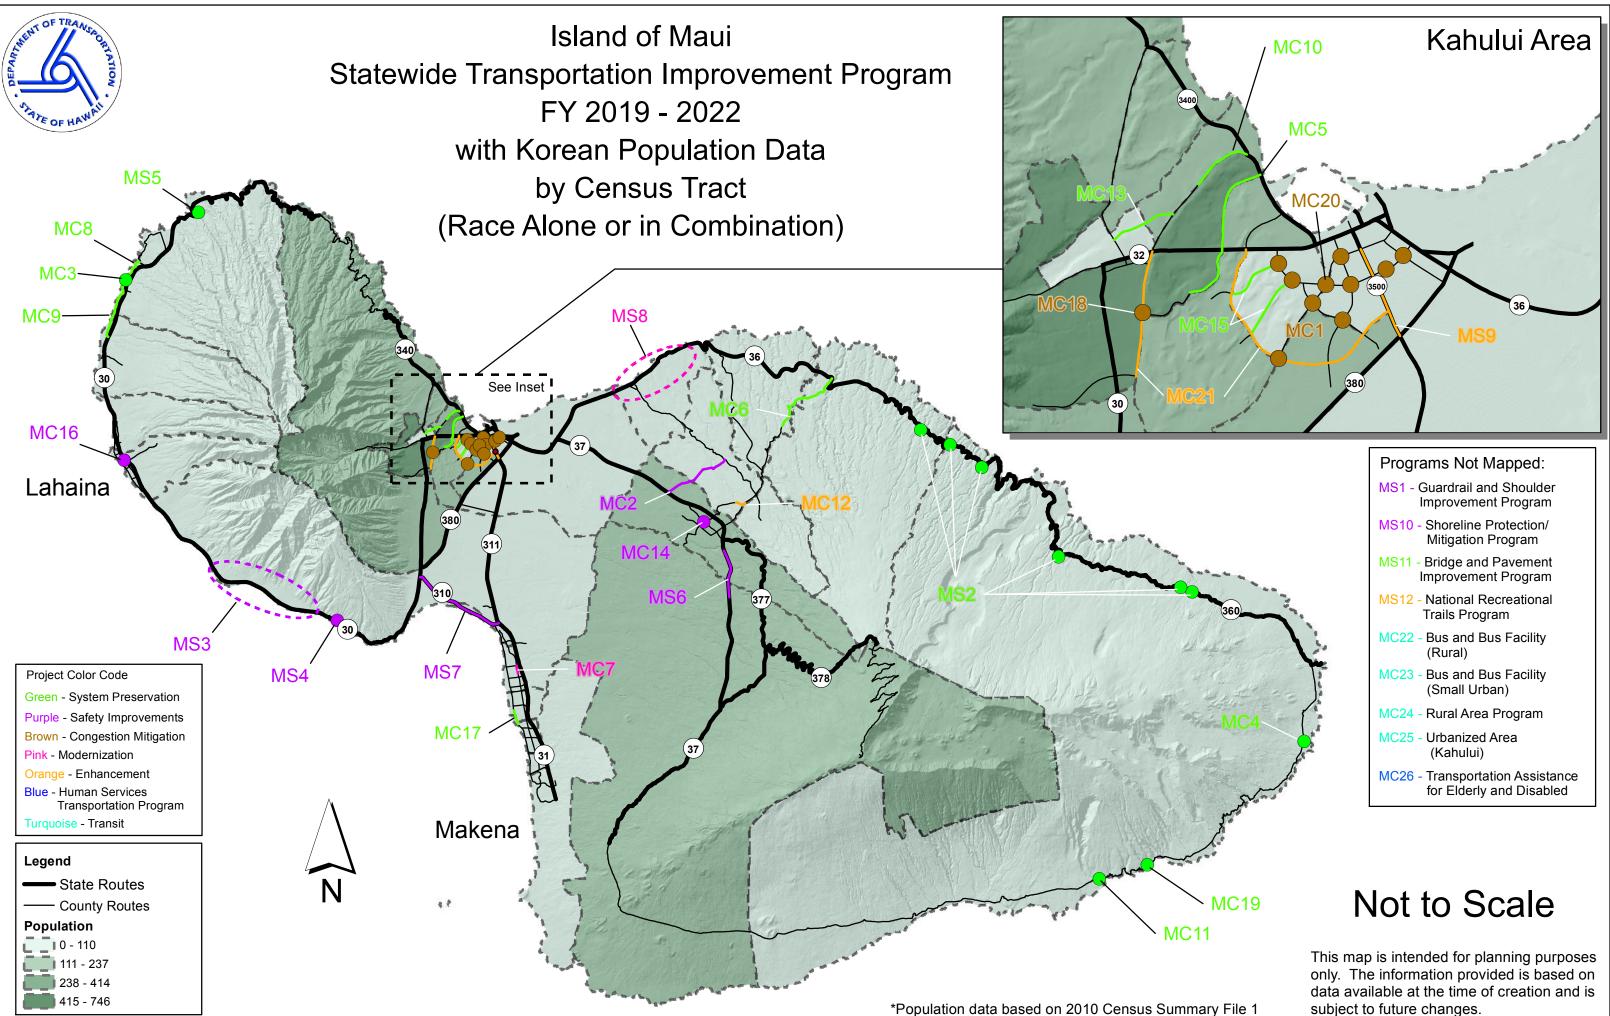

### Island of Hawaii Statewide Transportation Improvement Program FY 2019 - 2022 with Korean Population Data by Census Tract (Race Alone or in Combination)