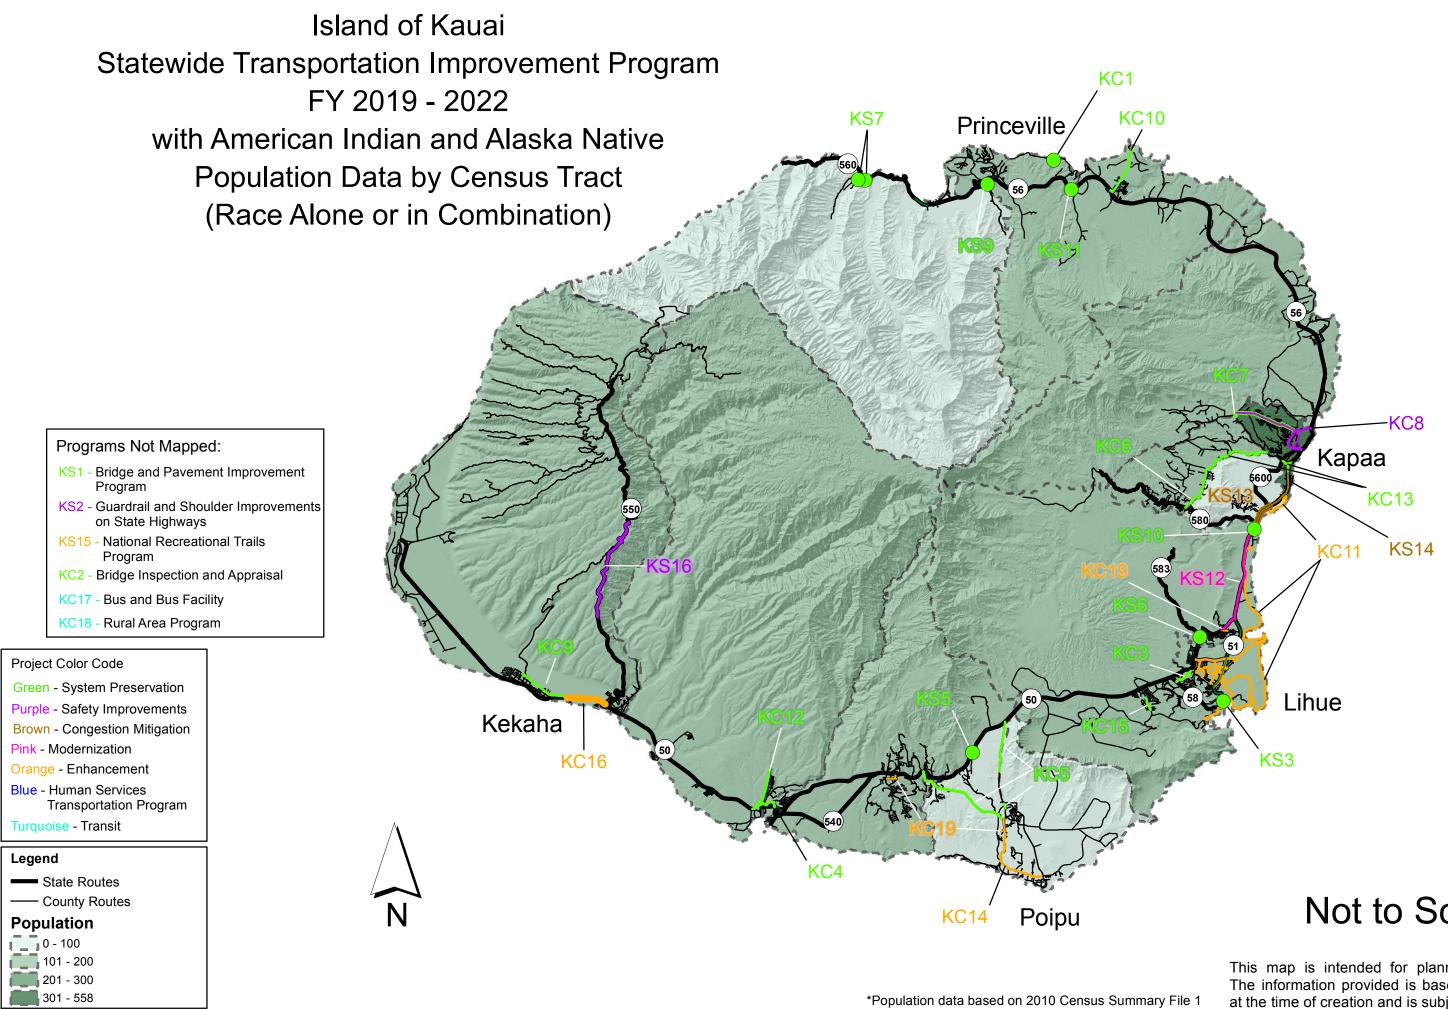

### Island of Hawaii Statewide Transportation Improvement Program FY 2019 - 2022 with American Indian and Alaska Native Population Data by Census Tract

(Race Alone or in Combination)