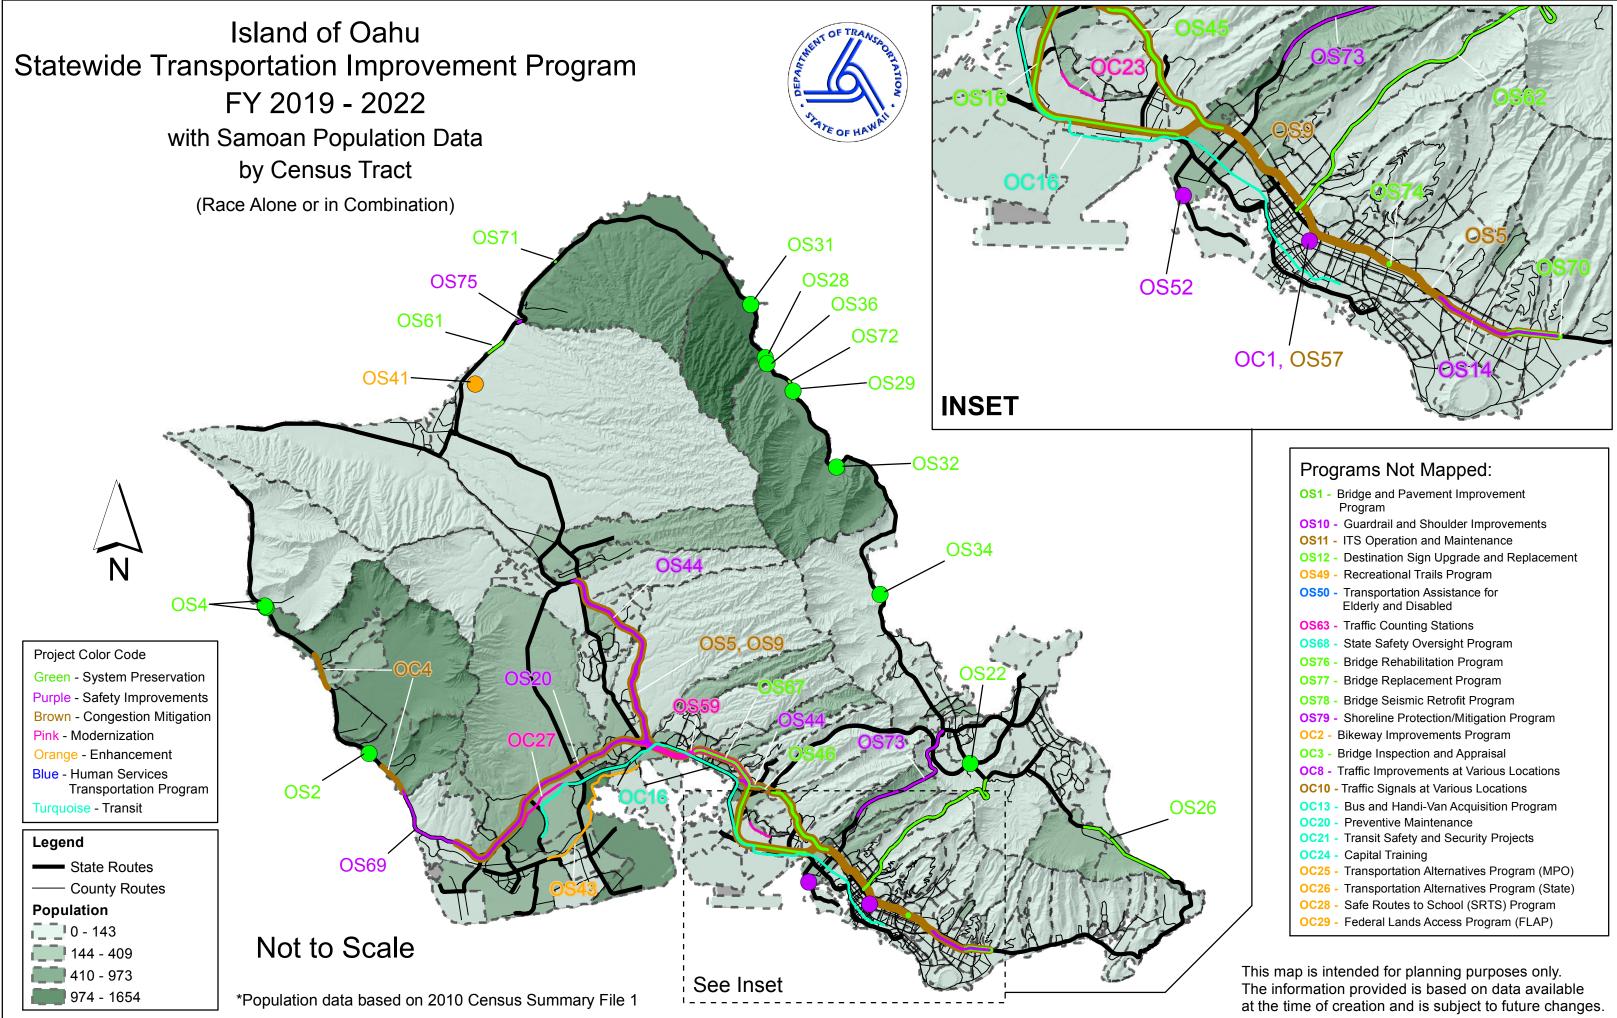

### Island of Hawaii Statewide Transportation Improvement Program FY 2019 - 2022 with Samoan Population Data by Census Tract (Race Alone or in Combination)

# Not to Scale

\*Population data based on 2010 Census Summary File 1