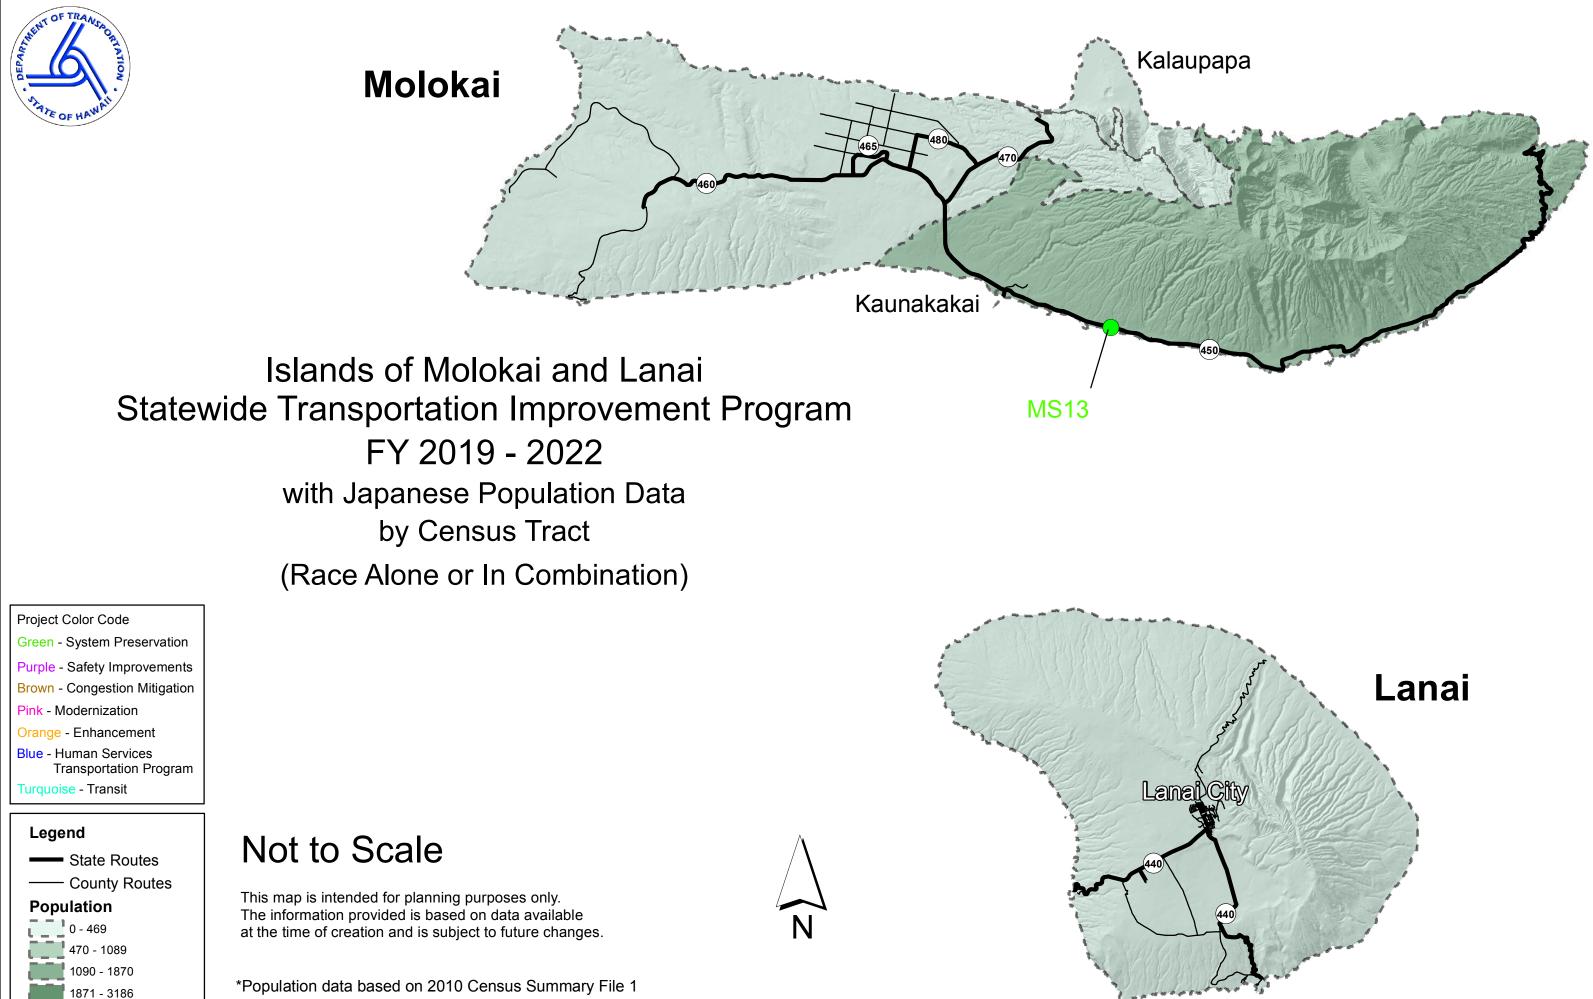

### Island of Hawaii Statewide Transportation Improvement Program FY 2019 - 2022 with Japanese Population Data by Census Tract (Race Alone or in Combination)

# Not to Scale

\*Population data based on 2010 Census Summary File 1