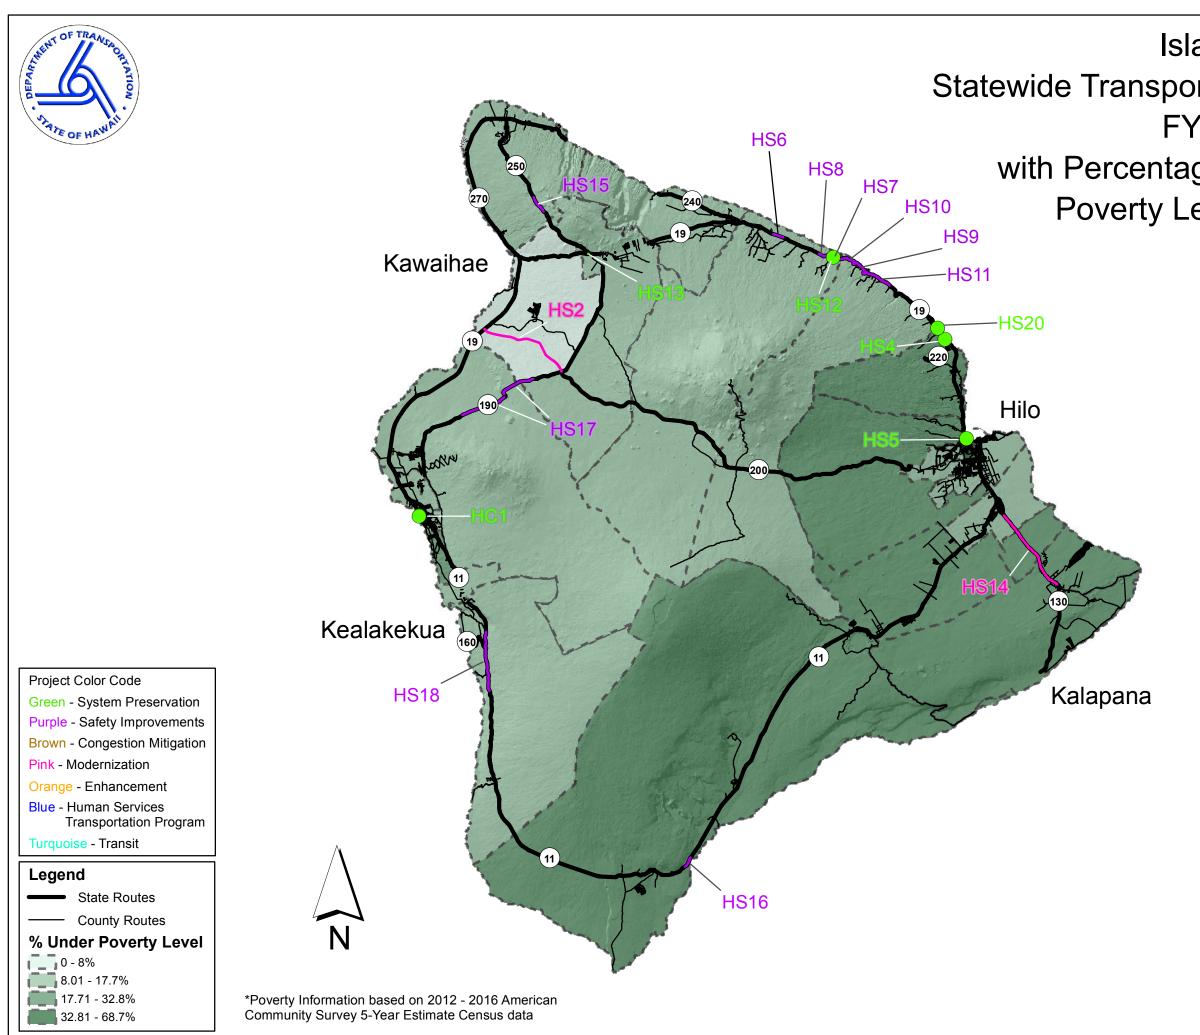

### Island of Hawaii Statewide Transportation Improvement Program FY 2019 - 2022 with Percentage of Persons Under the Poverty Level by Census Tract

| Programs Not Mapped:                                            |
|-----------------------------------------------------------------|
| HS1 - Bridge and Pavement Improvement<br>Program                |
| HS3 - Guardrail and Shoulder Improvements,<br>Various Locations |
| HS19 - National Recreational Trails<br>Program                  |
| HC2 - Bridge and Pavement Improvement<br>Program                |
| HC3 - Bridge Inspection and Appraisal                           |
| HC4 - Bus and Bus Facility                                      |
| HC5 - Rural Area Program                                        |

# Not to Scale