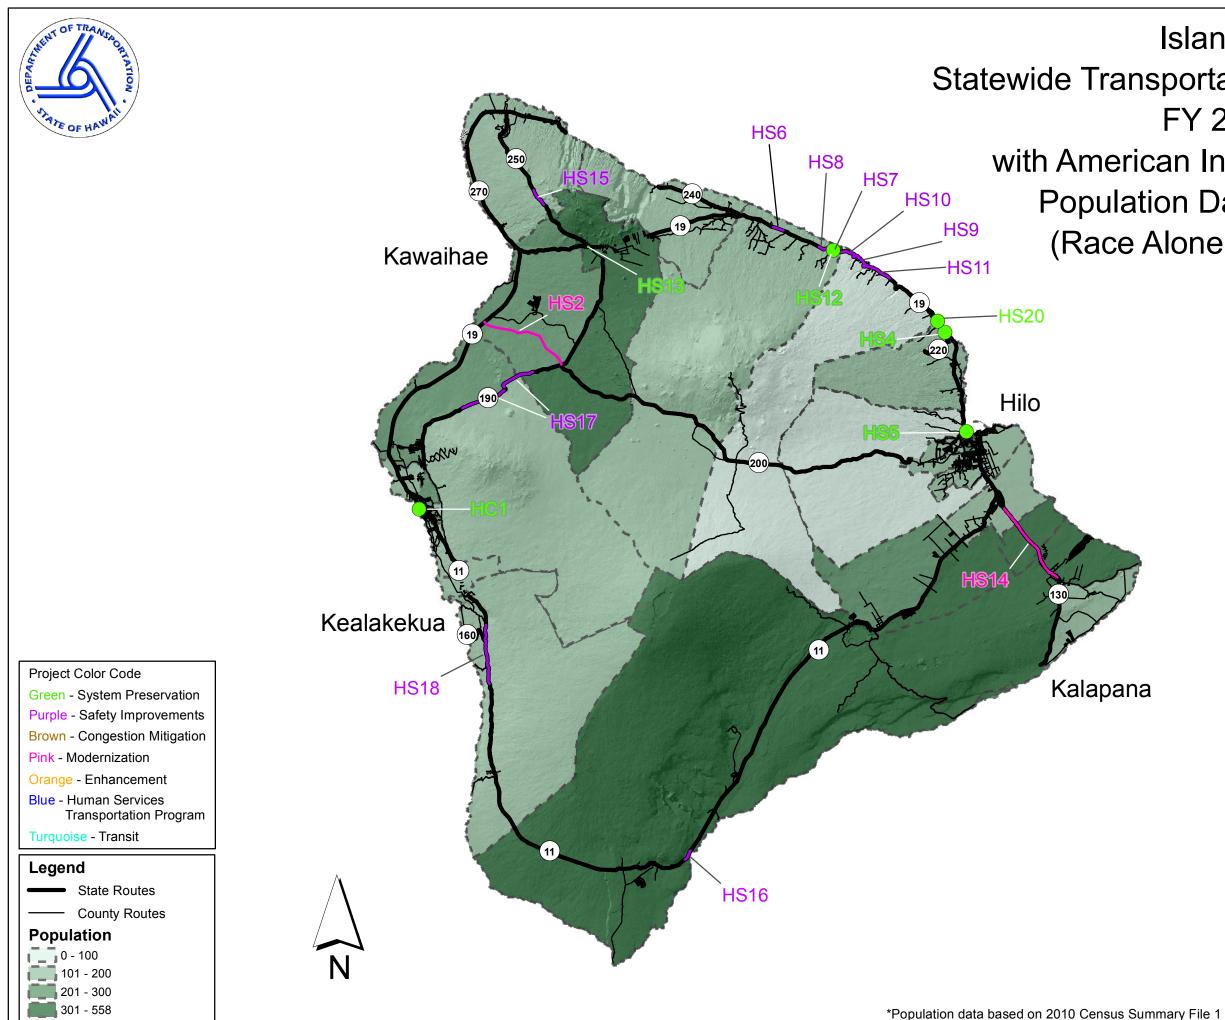

### Island of Hawaii Statewide Transportation Improvement Program FY 2019 - 2022 with American Indian and Alaska Native Population Data by Census Tract

(Race Alone or in Combination)