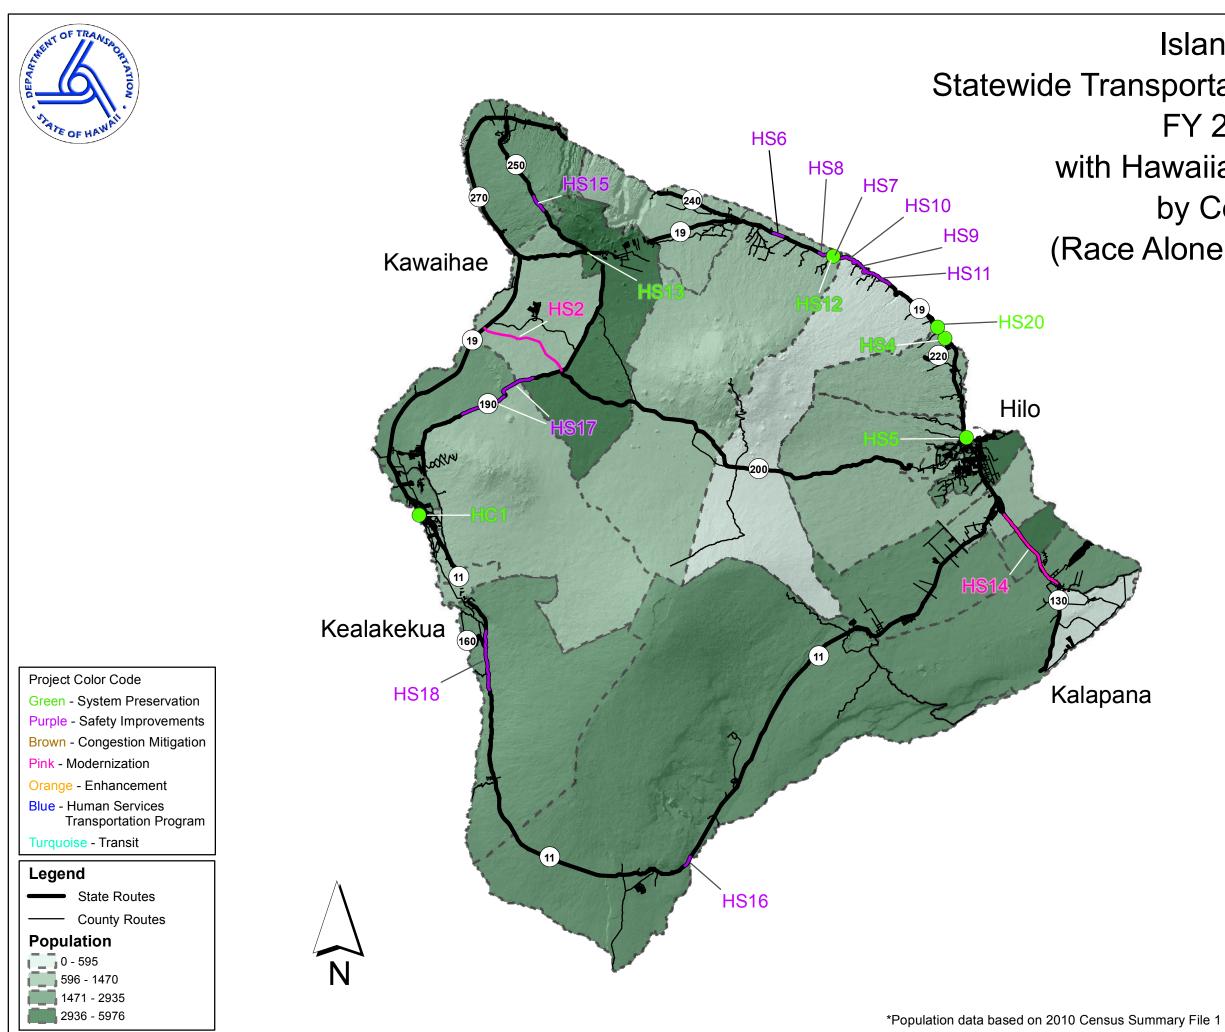

### Island of Hawaii Statewide Transportation Improvement Program FY 2019 - 2022 with Hispanic Population Data by Census Tract (Race Alone or in Combination)

# Not to Scale