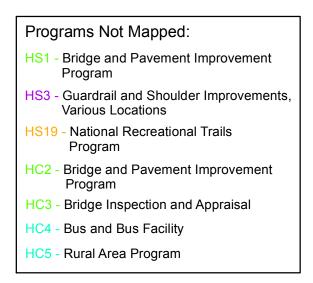

### Island of Hawaii Statewide Transportation Improvement Program FY 2019 - 2022 with Chinese Population Data by Census Tract (Race Alone or in Combination)

# Not to Scale