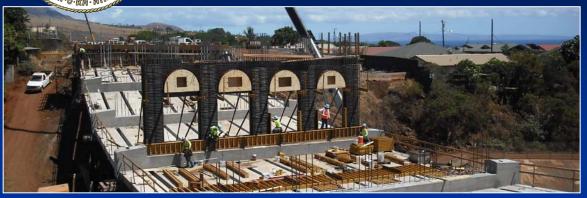

# Waiehu Beach Road Iao Stream Bridge Rehabilitation

# SCOPE

Rehabilitation of concrete T-beam bridge on Waiehu Beach Rd. in the vicinity of Wailuku.

**EST. COST** \$7.2 Million

**EST. SCHEDULE** 

**Notice to Proceed: July 2013** 