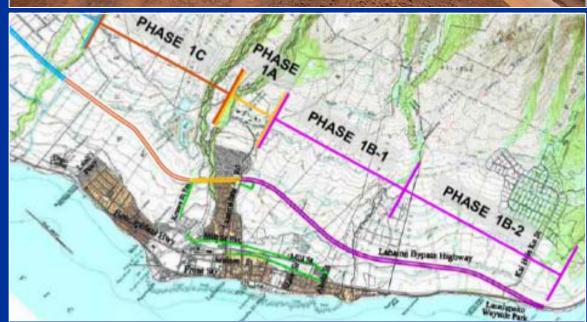

# Lahaina Bypass - Honoapiilani Hwy. Realignment Ph. 1A, Future Keawe St. Extension to Lahainaluna Rd.

## SCOPE

Construct a two-lane highway between the Keawe Street Extension and Lahainaluna Road.

**EST. TOTAL COST** \$77 Million

## **EST. SCHEDULE**

Construction: Area is open for vehicles.

# Lahaina Bypass - Honoapiilani Hwy. Realignment Ph. 1B-1, Future Keawe St. Ext. to Hokiokio Pl.

# SCOPE

Construct a two-lane highway between the Keawe Street Extension to Hokiokio Place.

**EST. TOTAL COST** \$35 Million

**EST. SCHEDULE** 

**Construction: In-Progress** 

# Lahaina Bypass - Honoapiilani Hwy. Realignment Ph. 1B-2, Hokiokio Pl. to Relocated Southern Terminus

# SCOPE

Construct a two-lane highway between Hokiokio Place and the relocated Southern Terminus.

**EST. TOTAL COST** \$49 Million

**EST. SCHEDULE** 

**Design Funds: FY 2014** 