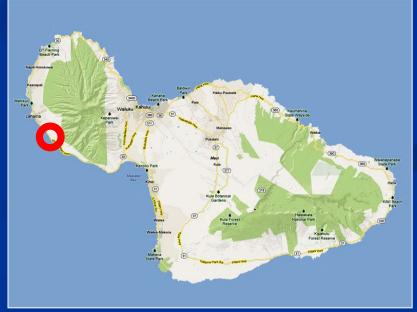

# Lahaina Bypass - Honoapiilani Hwy. Realignment Ph. 1A, Future Keawe St. Extension to Lahainaluna Rd.

## SCOPE

Construct a two-lane highway between the Keawe Street Extension and Lahainaluna Road.

**EST. TOTAL COST** \$77 Million

## **EST. SCHEDULE**

Construction: Area is open for vehicles.