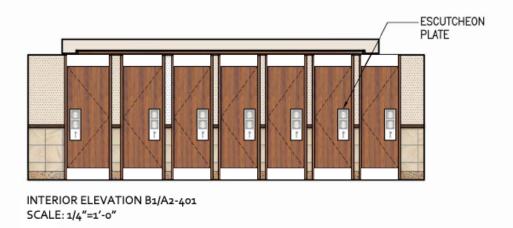

# Restroom Improvements, Ph I Kahului Airport

# **DESCRIPTION**

Renovate 4 pairs of restrooms throughout various locations in the Kahului Airport Terminal.