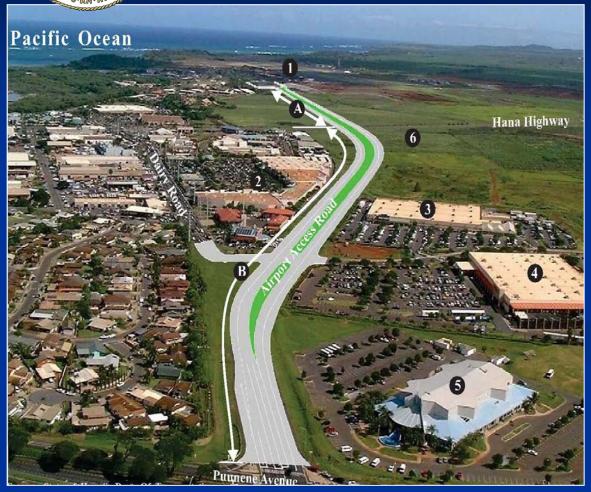

# Airport Access Road to Hana Highway Kahului Airport

## **DESCRIPTION**

New airport access road from Hana Highway to the main Airport Terminal

**CONSTRUCTION COST** \$70M

## **SCHEDULE**

**Estimated Start June 2013 Completion June 2014** 