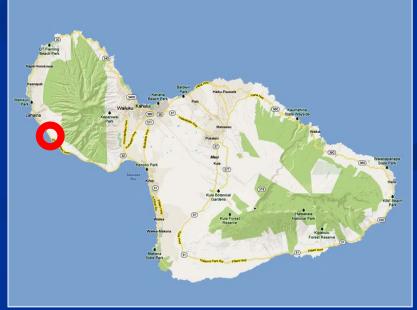

# Lahaina Bypass - Honoapiilani Hwy. Realignment Ph. 1A, Future Keawe St. Extension to Lahainaluna Rd.

## SCOPE

Construct a two-lane highway between the Keawe Street Extension and Lahainaluna Road.

**EST. TOTAL COST** \$77 Million

## **EST. SCHEDULE**

Construction: Area is open for vehicles.