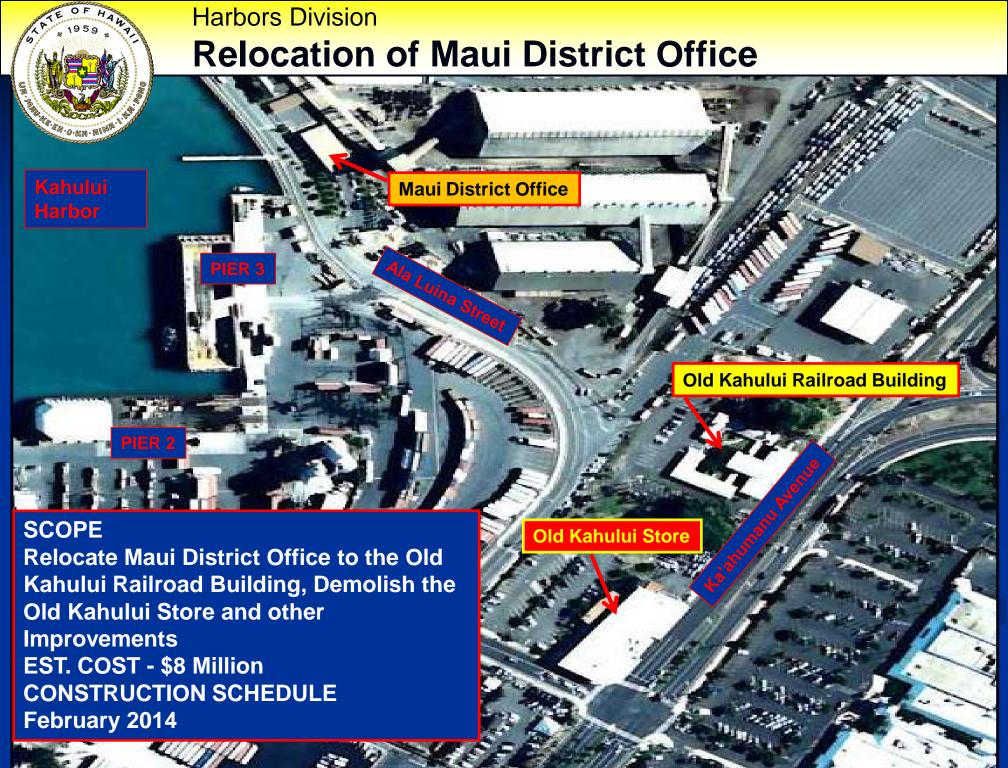

vements, Ph I Kahului Airport



# **DESCRIPTION**

Renovate 4 pairs of restrooms throughout various locations in the Kahului Airport Terminal.

# **CONSTRUCTION COST**

\$3 Million

# **SCHEDULE**

**Estimated Start April 2013 Completion October 2013** 



# Restroom Improvements, Ph II Kahului Airport



EXTERIOR ELEVATION C/A1-201 SCALE: 1/4"=1'-0"



### **DESCRIPTION**

Renovate approximately 6 pairs of restrooms throughout various locations in the Kahului Airport Terminal.

# **CONSTRUCTION COST** \$3M

## **SCHEDULE**

Design Start August 2013
Design Complete Feb 2014



# **Harbors Division**

# Kahului Harbor Perimeter Road Fencing





# SCOPE

**Replace existing Pier 1 fence and gate** 

COST: \$117,000

**SCHEDULE** 

**Construction in progress. To be completed** 

this month





# SCOPE

Provide mobility & relieve congestion in lower Paia, improve safety for all modes of transportation & improve access to Paia and Haiku towns.

# **EST. TOTAL COST**

\$90 Million (Project to be phased)

# **EST. SCHEDULE**

**Design Funds: FY 2014** 





# Hana Highway Historic Bridge Preservation Plan



# SCOPE

Develop a bridge preservation plan for Hana Highway Bridges, including a prioritized implementation plan based on needs and feasibility.

**EST. TOTAL COST** \$1.5 Million

## **EST. SCHEDULE**

Consultant procured and planning in progress





# Lahaina Bypass - Honoapiilani Hwy. Realignment Ph. 1A, Future Keawe St. Extension to Lahainaluna Rd.





## SCOPE

Construct a two-lane highway between the Keawe Street Extension and Lahainaluna Road.

**EST. TOTAL COST**