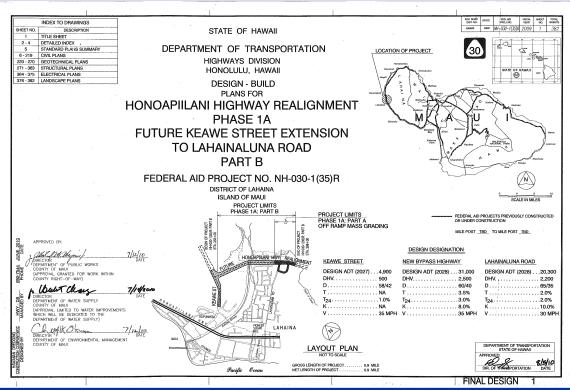

# Lahaina Bypass - Honoapiilani Hwy. Realignment Ph. 1A, Future Keawe St. Extension to Lahainaluna Rd.

## SCOPE

Construct a two-lane highway between the Keawe Street Extension and Lahainaluna Road.

**EST. TOTAL COST** \$77 Million

## **EST. SCHEDULE**

Construction: Area is open for vehicles.