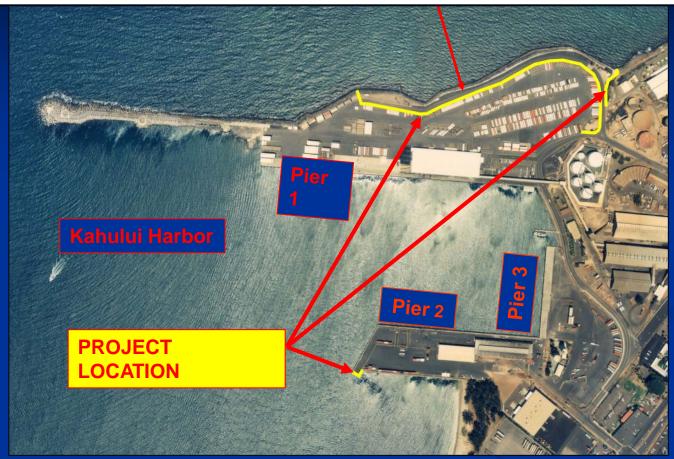

# Kahului Harbor Perimeter Road Fencing

# SCOPE

**Replace existing Pier 1 fence and gate** 

COST: \$117,000

**SCHEDULE** 

**Construction in progress. To be completed** 

this month