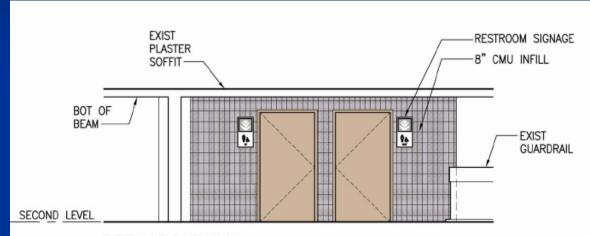

# Restroom Improvements, Ph II Kahului Airport

EXTERIOR ELEVATION C/A1-201 SCALE: 1/4"=1'-0"

### **DESCRIPTION**

Renovate approximately 6 pairs of restrooms throughout various locations in the Kahului Airport Terminal.