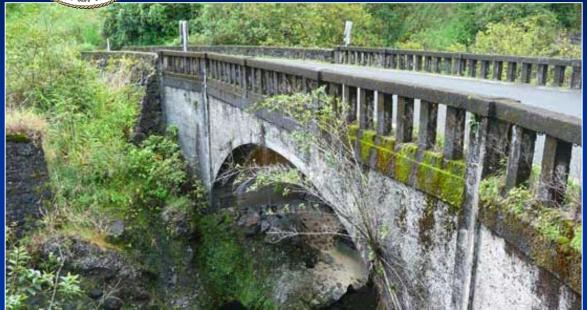

# Waiehu Beach Road Iao Stream Bridge Rehabilitation

# SCOPE

Rehabilitation of concrete T-beam bridge on Waiehu Beach Rd. in the vicinity of Wailuku.

**EST. COST** \$7.2 Million

**EST. SCHEDULE** 

**Notice to Proceed: July 2013** 