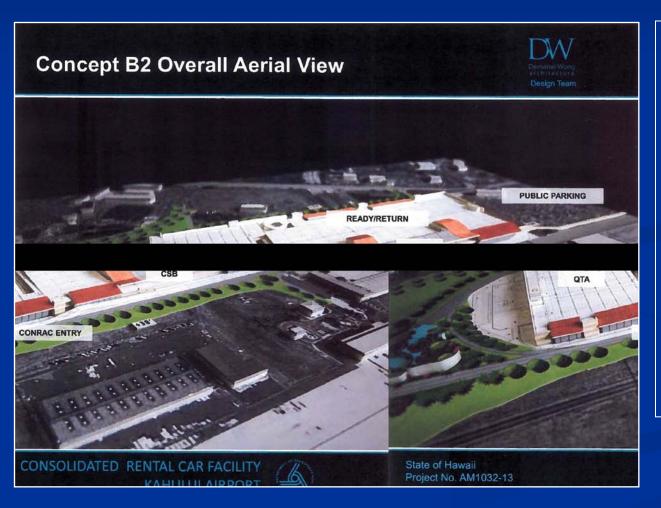

# Roadway Improvements and ConRAC Facility Kahului Airport

### **DESCRIPTION**

Provide a new Consolidated Rental Car Facility to consist of Quick Turnaround, Ready/Return, Customer Service Bldg, and roadway connections to the Airport roadway system

# **CONSTRUCTION COST** \$219M

## **SCHEDULE**

**Estimated Start January 2014 Completion September 2015** 