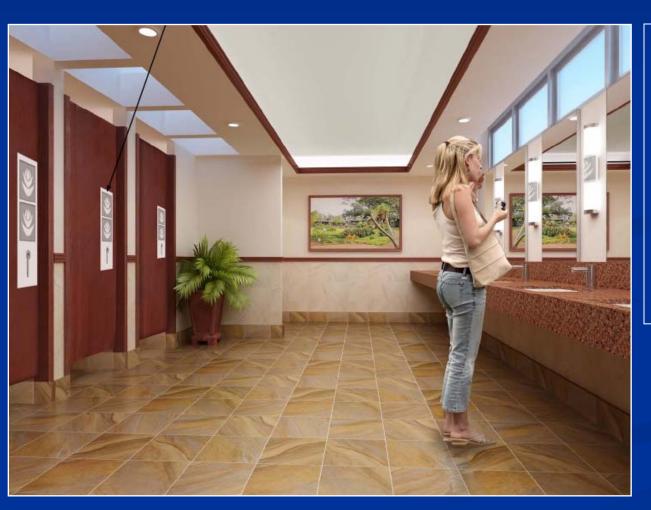

# Restroom Improvements, Ph II Kahului Airport

EXTERIOR ELEVATION C/A1-201 SCALE: 1/4"=1'-0"

### **DESCRIPTION**

Renovate approximately 6 pairs of restrooms throughout various locations in the Kahului Airport Terminal.