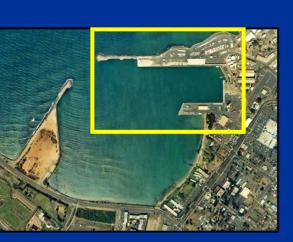

# Kahului Harbor Perimeter Road Fencing

# SCOPE

**Replace existing Pier 1 fence and gate** 

COST: \$117,000

**SCHEDULE** 

**Construction in progress. To be completed** 

this month