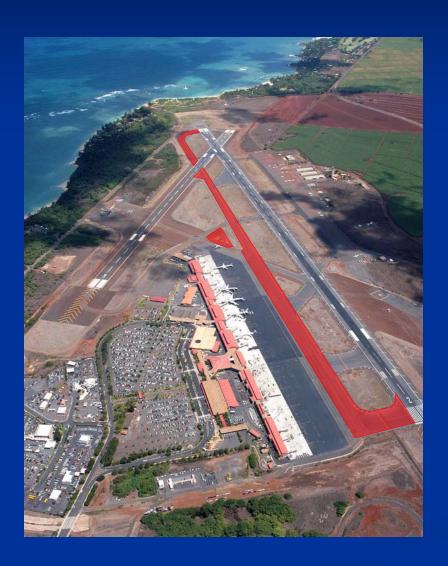

# Kahului Airport Runway Rehabilitation Kahului Airport

## **DESCRIPTION**

Rehabilitate Runways 2-20 and 5-23 at Kahului Airport.

**CONSTRUCTION COST** \$150M

## **SCHEDULE**

**Estimated Start October 2016 Completion October 2017** 