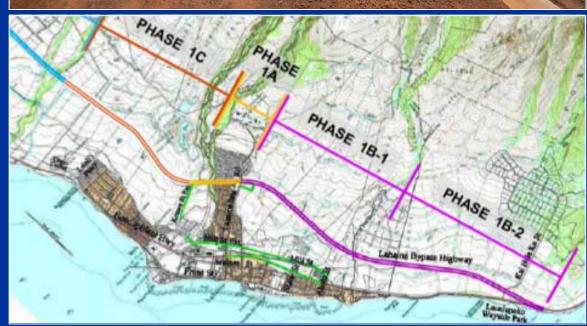

# Lahaina Bypass - Honoapiilani Hwy. Realignment Ph. 1A, Future Keawe St. Extension to Lahainaluna Rd.

## SCOPE

Construct a two-lane highway between the Keawe Street Extension and Lahainaluna Road.

**EST. TOTAL COST** \$77 Million

## **EST. SCHEDULE**

Construction: Area is open for vehicles.

# Lahaina Bypass - Honoapiilani Hwy. Realignment Ph. 1B-1, Future Keawe St. Ext. to Hokiokio Pl.

# SCOPE

Construct a two-lane highway between the Keawe Street Extension to Hokiokio Place.

**EST. TOTAL COST** \$35 Million

**EST. SCHEDULE** 

**Construction: In-Progress** 

# Lahaina Bypass - Honoapiilani Hwy. Realignment Ph. 1B-2, Hokiokio Pl. to Relocated Southern Terminus

# SCOPE

Construct a two-lane highway between Hokiokio Place and the relocated Southern Terminus.

**EST. TOTAL COST** \$49 Million

**EST. SCHEDULE** 

**Design Funds: FY 2014** 