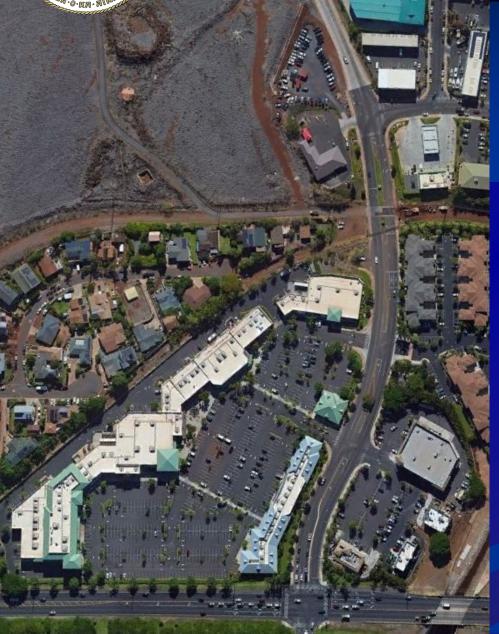

#### Highways Division – Maui Honoapiilani Highway Improvements Kapunakea Street to Keawe Street

- HDOT will be collecting traffic data along the corridor to establish a baseline of the traffic movements.
- Traffic data will also be collected after traffic normalizes when the new roadway improvements are completed.
- HDOT and County of Maui working together to implement operational improvements on Keawe Street.
- HDOT and Lahaina Gateway Center property management discussing operational improvements for the ingress/egress of the shopping center.