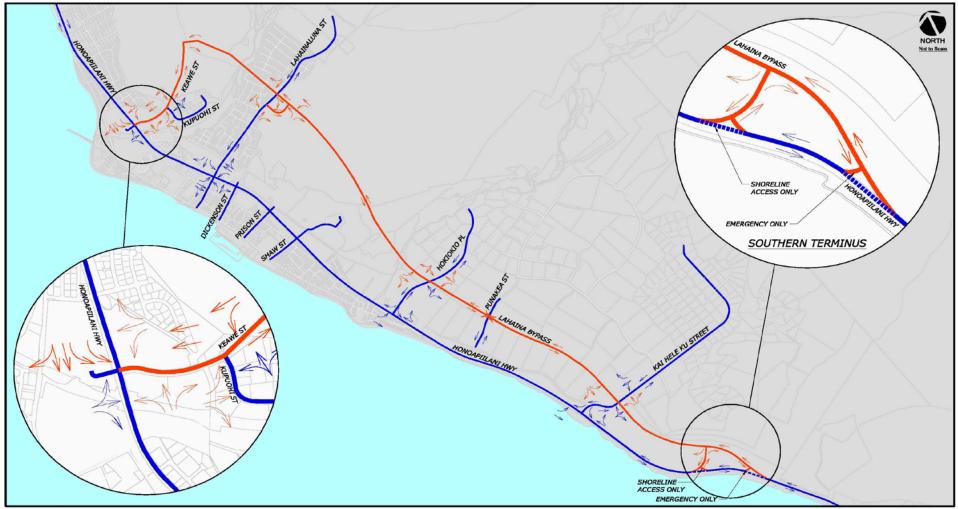

#### Highways Division – Maui Lahaina Bypass/Honoapiilani Highway Traffic Flow

#### TRAFFIC FLOW