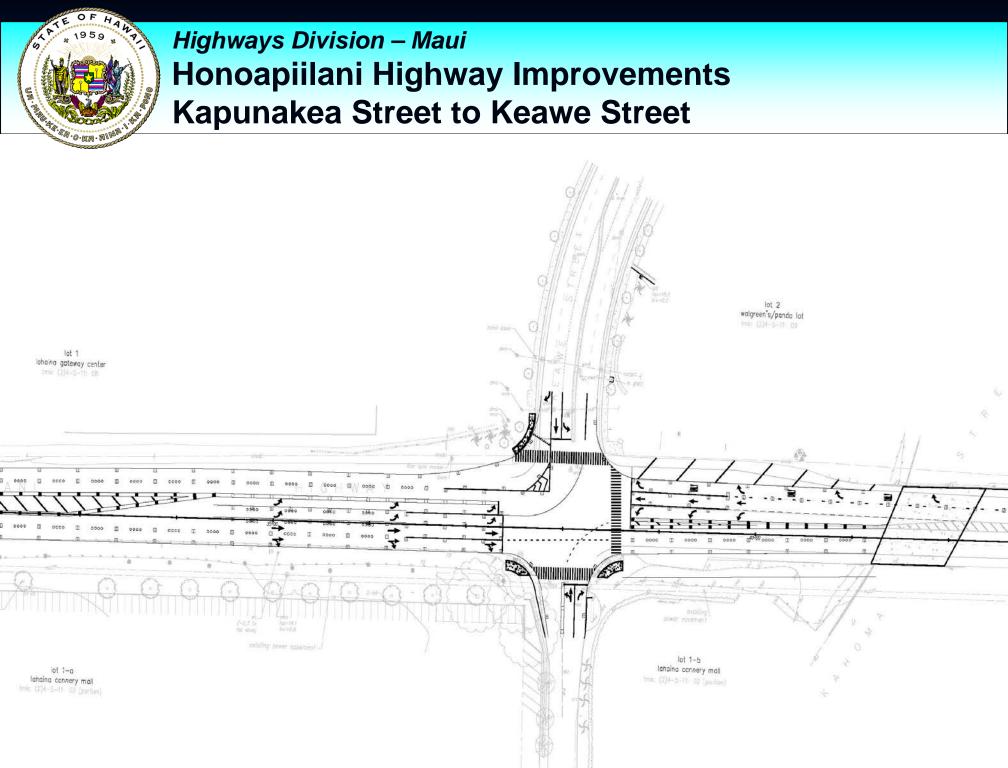

#### Highways Division – Maui Honoapiilani Highway Improvements Kapunakea Street to Keawe Street

- HDOT will be collecting traffic data along the corridor to establish a baseline of the traffic movements.
- Traffic data will also be collected after traffic normalizes when the new roadway improvements are completed.
- HDOT and County of Maui working together to implement operational improvements on Keawe Street.
- HDOT and Lahaina Gateway Center property management discussing operational improvements for the ingress/egress of the shopping center.