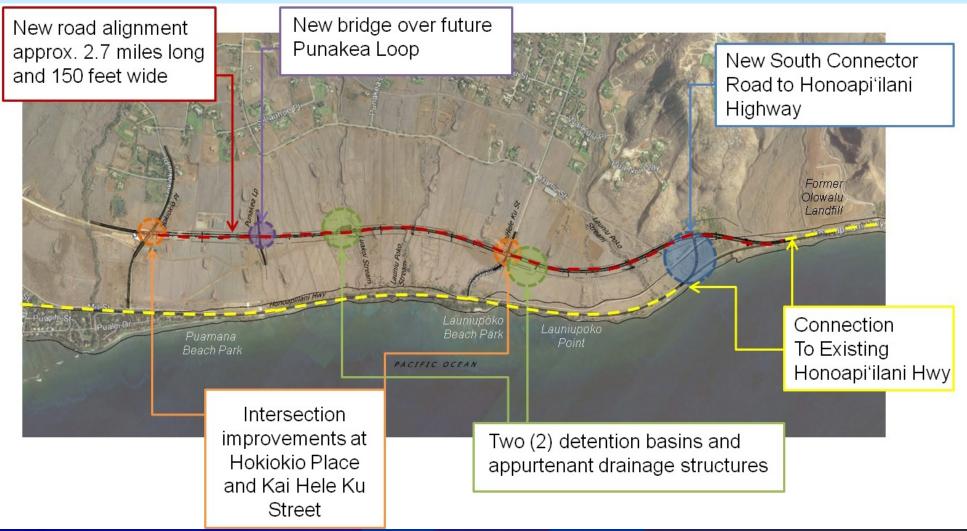

#### Highways Division – Maui Lahaina Bypass Ph 1B-2 Honoapiilani Highway Realignment - Hokiokio Place to Relocated Southern Terminus

#### Highways Division – Maui Lahaina Bypass Ph 1B-2 Honoapiilani Highway Realignment - Hokiokio Place to Relocated Southern Terminus

Aenuok

Honoaptilani Hwy