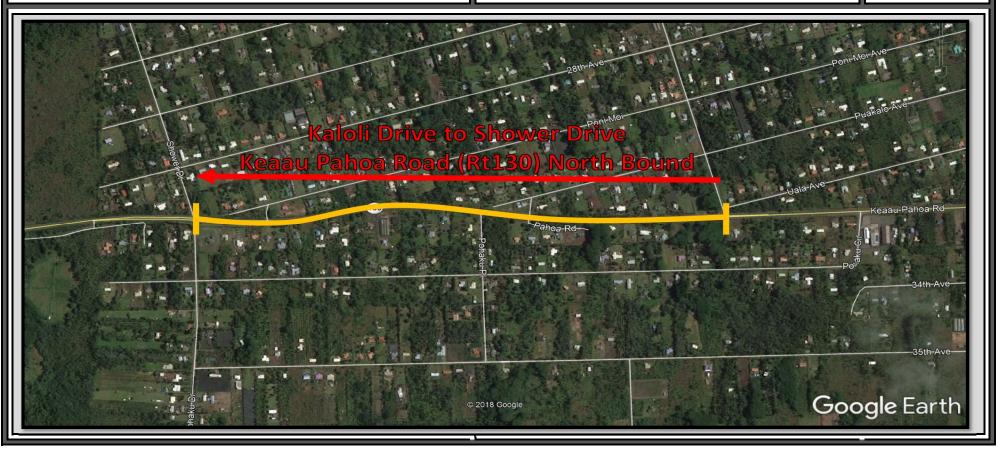

## **Keauu-Pahoa Road (KPR)**

Hwy 130 - Kaloli to Shower North Bound - Travel Time