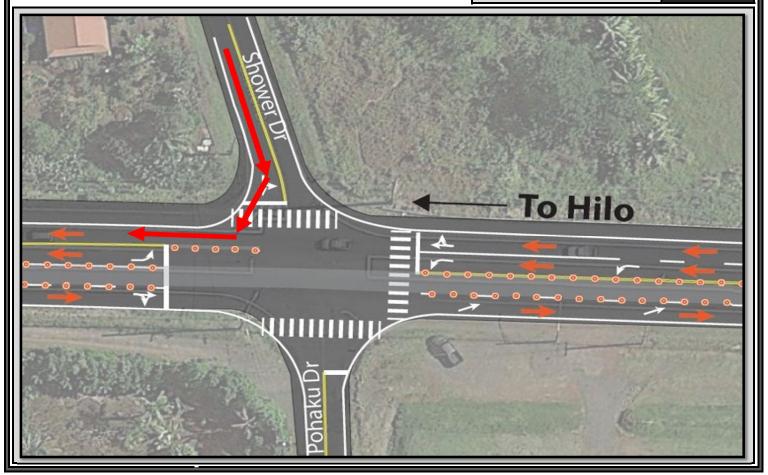

| 132                    | -66   |
| 07:15am    | 192                                  | 07:15am | 92                                   | 07:15am | 61                                   | 77                     | -115  |
| 07:30am    | 200                                  | 07:30am | 51                                   | 07:30am | 82                                   | 67                     | -133  |
| 07:45am    | 116                                  | 07:45am | 41                                   | 07:45am | 43                                   | 42                     | -74   |
| Totals     | 706                                  | Totals  | 322                                  | Totals  | 311                                  | 317                    | -389  |

Percent Change -55%