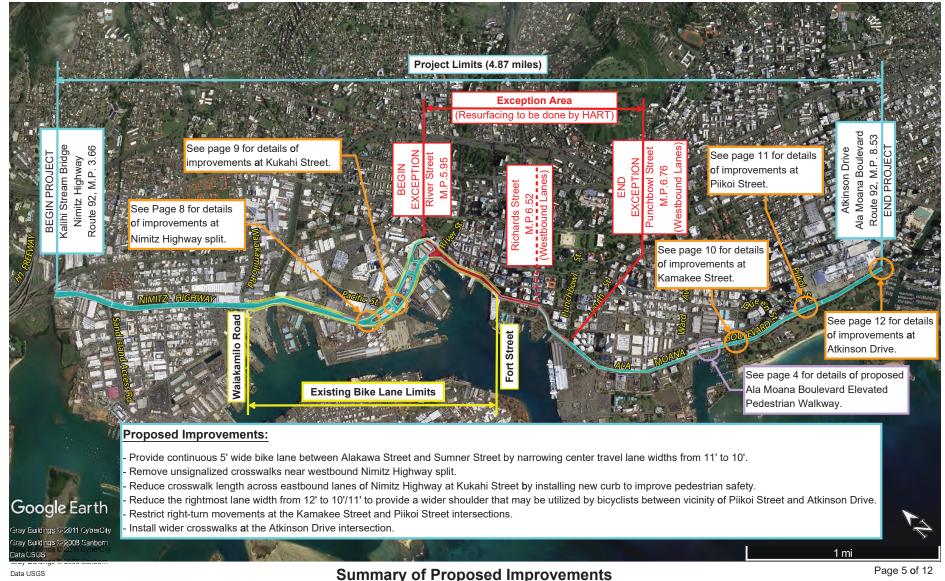

#### Nimitz Highway and Ala Moana Boulevard Improvements Kalihi Stream Bridge to Atkinson Drive

Overview

#### Nimitz Highway and Ala Moana Boulevard Resurfacing Phase 1: Kalihi Stream Bridge to Atkinson Drive, Federal-Aid Project No. STP-0300(158) Work Order #3

**Project Location Map** 

Nimitz Highway and Ala Moana Boulevard Resurfacing

### Nimitz Highway and Ala Moana Boulevard Improvements Kalihi Stream Bridge to Atkinson Drive