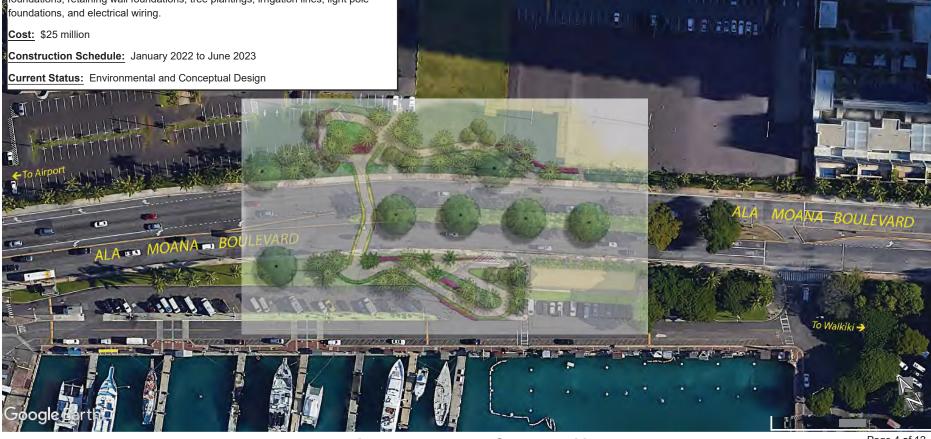

## Ala Moana Boulevard Elevated Pedestrian Walkway Federal-Aid Project No. BLD-092-1(029)

Auahi Street

Scope of Work: The proposed work includes building an elevated pedestrian walkway over Ala Moana Boulevard. The project envisions a land bridge for the community to safely walk or bike across the busy highway, connecting them to ocean front Ala Moana Beach Park, Kewalo Harbor, and Kakaako Waterfront Park. The walkway would link to paths on either side of Ala Moana Boulevard. It would be equipped with lighting, landscaping, and drainage that ties into the roadway facility. A central pier to support the walkway structure would be placed in the highway . median. Anticipated ground disturbance includes excavations for bridge foundations, retaining wall foundations, tree plantings, irrigation lines, light pole foundations, and electrical wiring.

Cost: \$25 million

**Project Location Map and Conceptual Layout** 