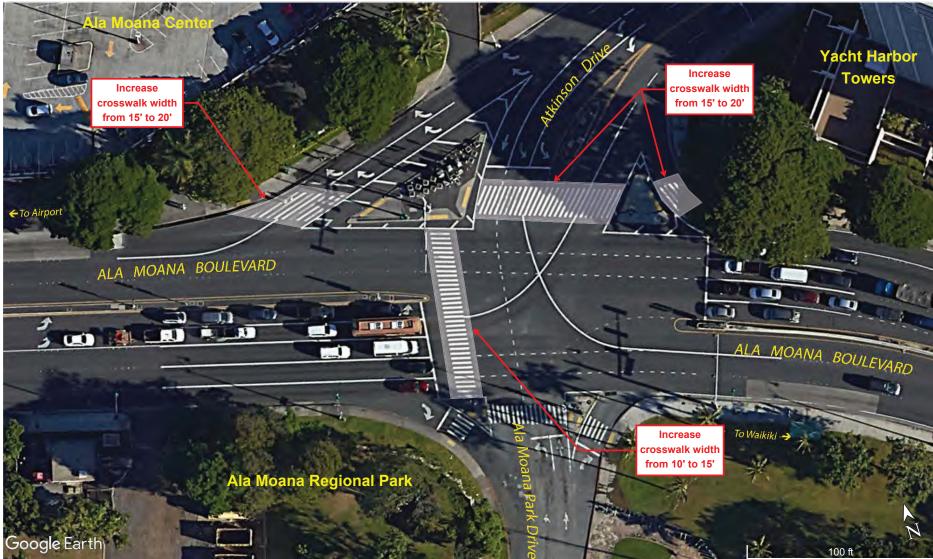

and Ala Moana Boulevard Improvements Kalihi Stream Bridge to Atkinson Drive

Kukahi Street Improvements

Page 9 of 12



Nimitz Highway and Ala Moana Boulevard Improvements

Kalihi Stream Bridge to Atkinson Drive

Kamakee Street Intersection Improvements

Page 10 of 12

#### E Replace existing sign TURNING TRAFFIC Piikoi Street MUST STOP FOR PEDESTRIANS Park Lane with new sign 1350 Ala NO RIGHT TURN ON RED Install new sign Moana NO RIGHT ALA MOANA BOULEVARD 1 1.4 Replace existing sign -NO RIGHT TURN ON EED FROM RIGHT LANE AFTER STOP 1 ALA MOANA BOULEVARD with new sign To Waikiki 🤿 NO RIGHT TURN RED Ala Moana Regional Park Google Earth 100 ft

Nimitz Highway and Ala Moana Boulevard Improvements Kalihi Stream Bridge to Atkinson Drive

Piikoi Street Intersection Improvements

Page 11 of 12



Nimitz Highway and Ala Moana Boulevard Improvements Kalihi Stream Bridge to Atkinson Drive

**Atkinson Drive Intersection Improvements** 

Page 12 of 12