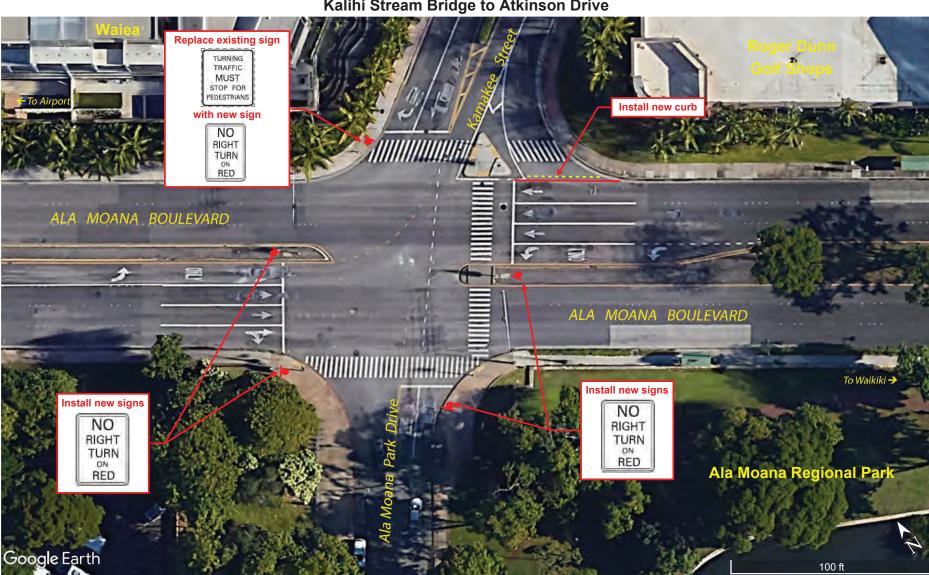

oana Boulevard Pedestrian Connectivity Between State and City Facilities



Overview

# Kalihi Stream Bridge to Atkinson Drive Replace existing curb ramp with new sidewalk **Remove existing** crosswalks IMITZ HIGHWAY **Replace existing** curb ramp with new sidewalk (TI) AVIANT? HIGHWAY Google Earth 90 ft

Nimitz Highway and Ala Moana Boulevard Improvements

Crosswalk Removal at Westbound Nimitz Highway Split

Page 8 of 12

#### 5' Bike Lane 63 000 Install NIMITZ HIGHWAY new curb Install new sign 1. 18. LEFT LANE ← To Airport R MUST TURN LEFT Restripe left lane as . exclusive left turn lane A 10 ħ h PIN. P. h h To Waikiki 🗲 t Google Earth 4 64 ITANT7 100 ft

Nimitz Highway and Ala Moana Boulevard Improvements Kalihi Stream Bridge to Atkinson Drive

Kukahi Street Improvements

Page 9 of 12



Nimitz Highway and Ala Moana Boulevard Improvements

Kalihi Stream Bridge to Atkinson Drive

Kamakee Street Intersection Improvements

Page 10 of 12

#### E Replace existing sign TURNING TRAFFIC Piikoi Street MUST STOP FOR PEDESTRIANS Park Lane with new sign 1350 Ala NO RIGHT TURN ON RED Install new sign Moana NO RIGHT ALA MOANA BOULEVARD 1 1.4 Replace existing sign -NO RIGHT TURN ON EED FROM RIGHT LANE AFTER STOP 1 ALA MOANA BOULEVARD with new sign To Waikiki 🤿 NO RIGHT TURN RED Ala Moana Regional Park Google Earth 100 ft

Nimitz Highway and Ala Moana Boulevard Improvements Kalihi Stream Bridge to Atkinson Drive

Piikoi Street Intersection Improvements

Page 11 of 12



Nimitz Highway and Ala Moana Boulevard Improvements Kalihi Stream Bridge to Atkinson Drive

**Atkinson Drive Intersect