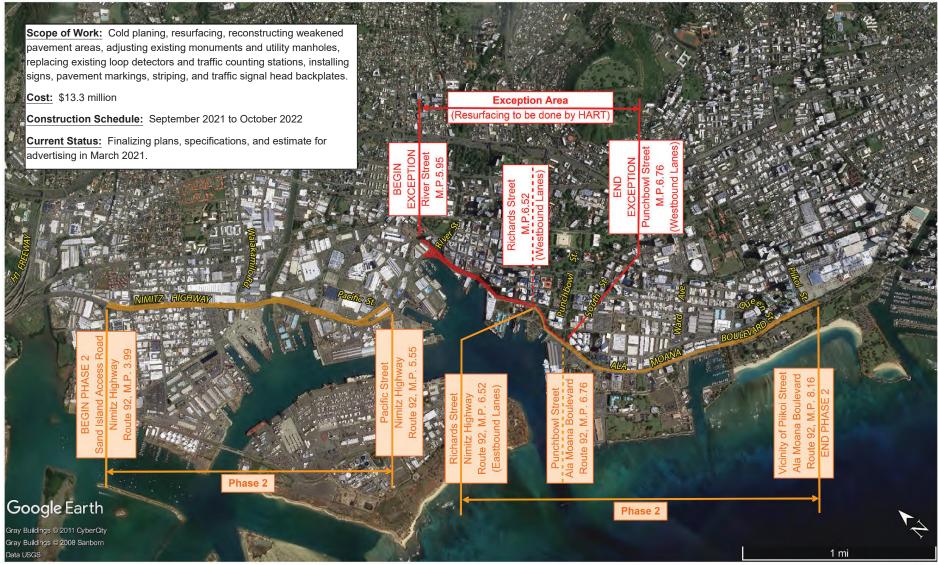

#### Phase 2: Sand Island Access Road to Vicinity of Piikoi Street, Federal-Aid Project No. NH-092-1(030)

**Project Location Map** 