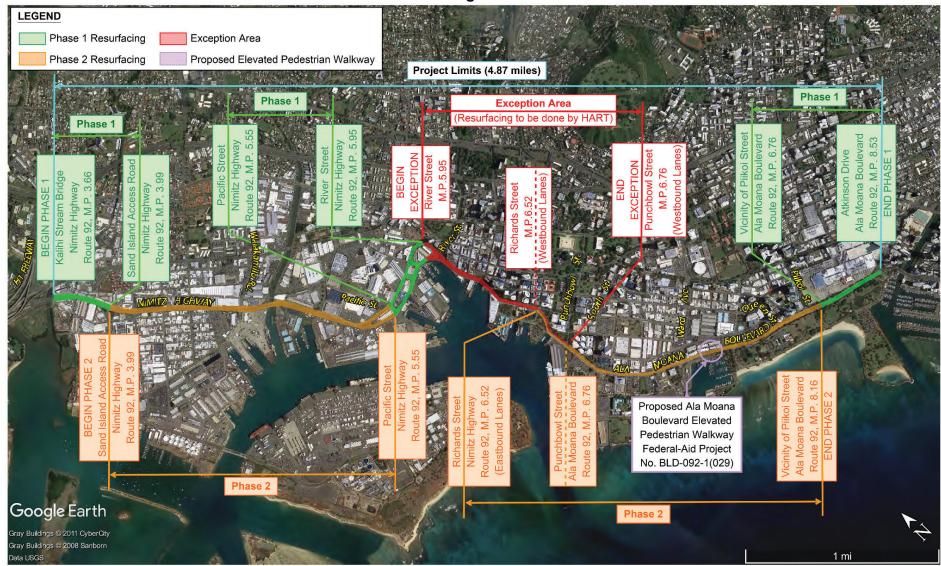

#### Nimitz Highway and Ala Moana Boulevard Improvements Kalihi Stream Bridge to Atkinson Drive

Overview

#### Nimitz Highway and Ala Moana Boulevard Resurfacing Phase 1: Kalihi Stream Bridge to Atkinson Drive, Federal-Aid Project No. STP-0300(158) Work Order #3

**Project Location Map** 

Nimitz Highway and Ala Moana Boulevard Resurfacing

#### Phase 2: Sand Island Access Road to Vicinity of Piikoi Street, Federal-Aid Project No. NH-092-1(030)

**Project Location Map** 