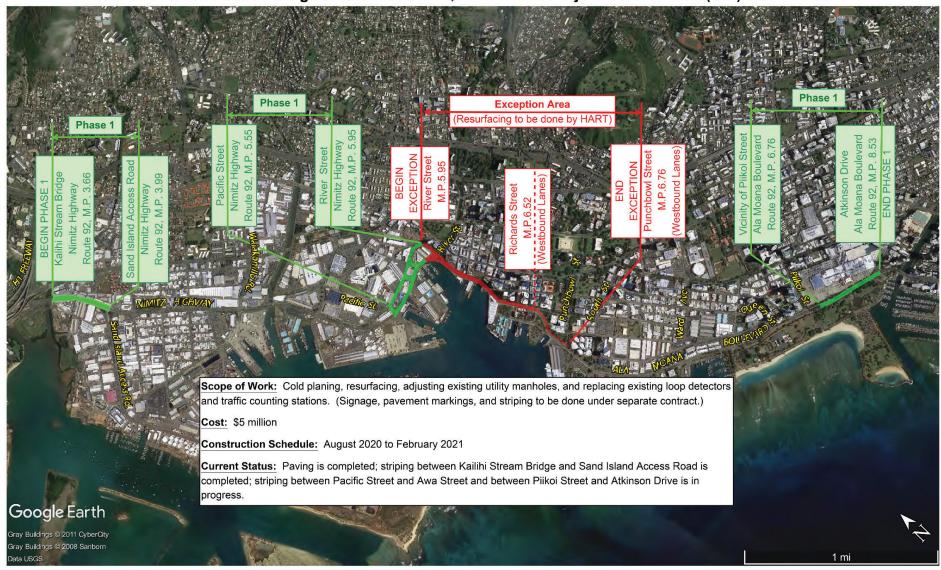

#### Nimitz Highway and Ala Moana Boulevard Resurfacing Phase 1: Kalihi Stream Bridge to Atkinson Drive, Federal-Aid Project No. STP-0300(158) Work Order #3

**Project Location Map** 

Nimitz Highway and Ala Moana Boulevard Resurfacing