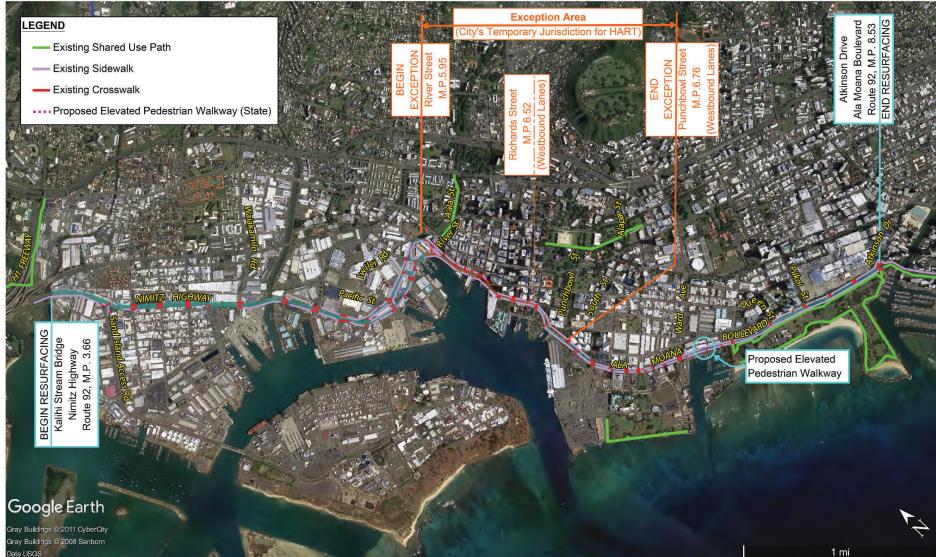

# Nimitz Highway and Ala Moana Boulevard Pedestrian Connectivity Between State and City Facilities

Overview