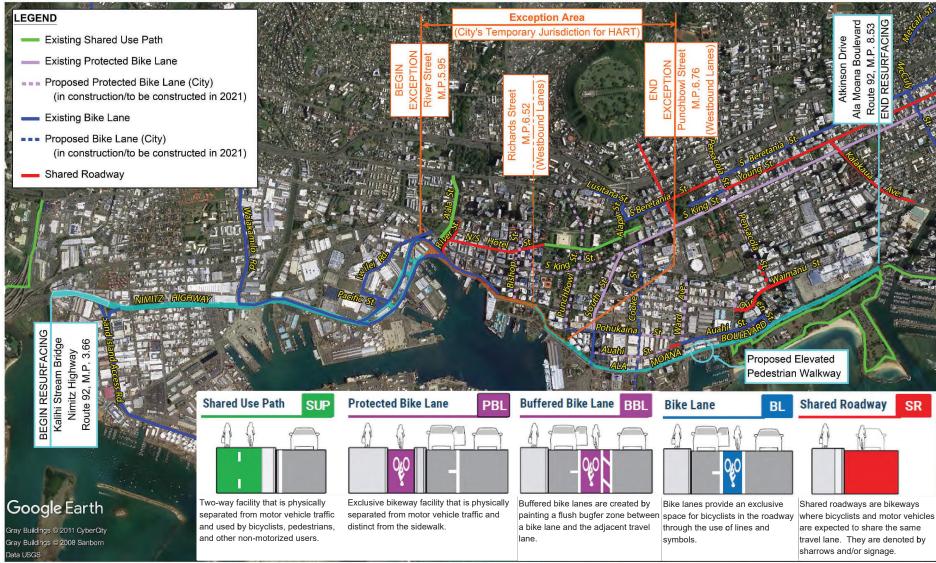

#### Nimitz Highway and Ala Moana Boulevard Bicycle Connectivity Between State and City Facilities

Page 6 of 12

Overview