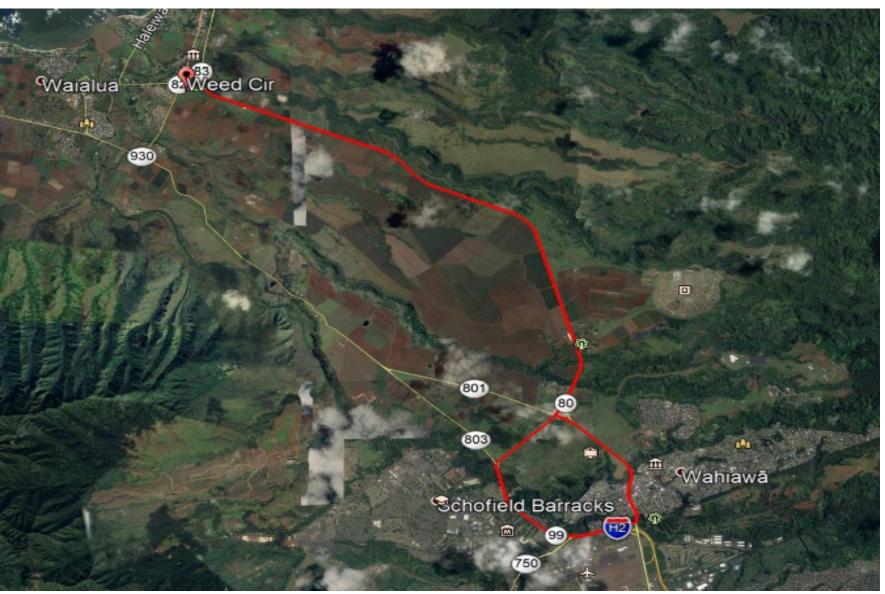

### Kamehameha Highway, Kamananui Road and Wilikina Drive Rehabilitation, Vicinity of Weed Circle To H-2

Federal-Aid Project No. NH-099-1(031)

## Project Location



#### Project Schedule

- Notice to Proceed for construction: June 14, 2021
- · Start work date: June 28, 2021
- Duration: 24 months
- Work hours/lane closures:
  - Monday thru Friday, 8:30am to 3:30pm
- Night work thru Wahiawa Town:
  - Sunday thru Thursday, 6:00pm to 5:00am
- Anticipated Completion: mid 2023

#### Typical Section



# If you have any additional questions please contact:

Karen Chun

Email: karen.chun@hawaii.gov

Phone: (808) 692-7559