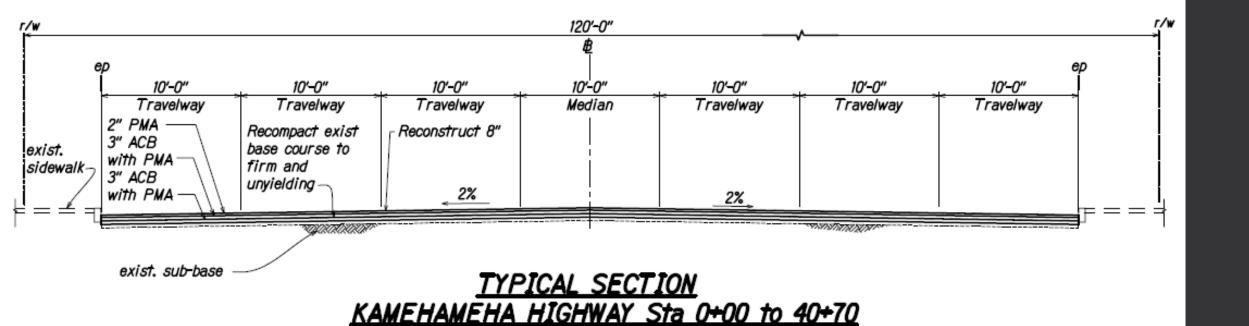

### Kamehameha Highway, Kamananui Road and Wilikina Drive Rehabilitation, Vicinity of Weed Circle To H-2

Federal-Aid Project No. NH-099-1(031)

## Project Location



#### Project Schedule

- Notice to Proceed for construction: June 14, 2021
- · Start work date: June 28, 2021
- Duration: 24 months
- Work hours/lane closures:
  - Monday thru Friday, 8:30am to 3:30pm
- Night work thru Wahiawa Town:
  - Sunday thru Thursday, 6:00pm to 5:00am
- Anticipated Completion: mid 2023

#### Typical Section



# If you have any additional questions please contact:

Karen Chun

Email: karen.chun@hawaii.gov

Phone: (808) 692-7559