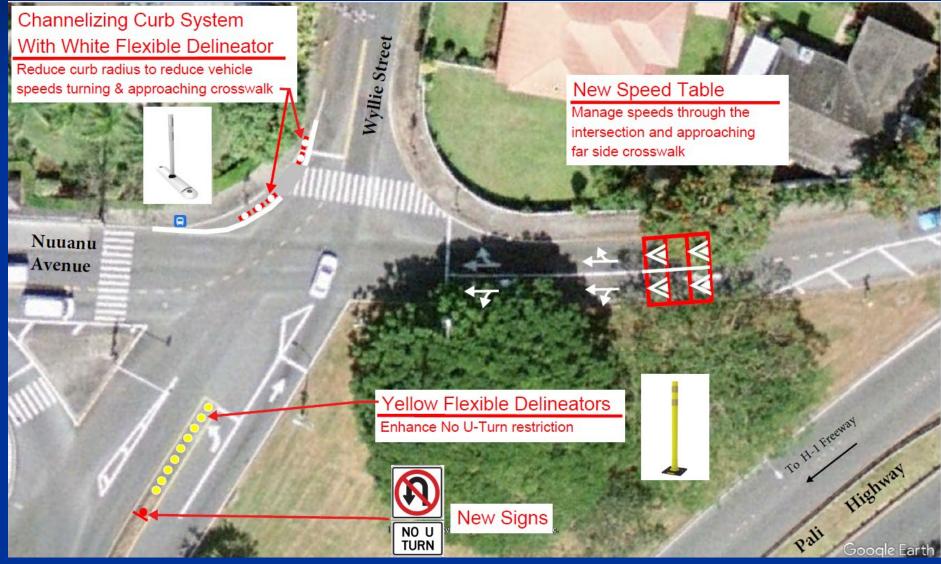

## Concerns

- **Crosswalk on Nuuanu Avenue** 
  - Pedestrian visibility and vehicle speeds from vehicles making right turns from Wyllie Street
  - Vehicle speeds approaching intersection from Pali Highway
  - **Recommended Mitigative measures:** 
    - Reduce curb radius approaching crosswalk from Wyllie Street
    - Speed table on Nuuanu Avenue approaching intersection from Pali Highway
- **U-turns on Wyllie Street** 
  - Vehicles from Pali Highway make U-turns before Nuuanu Avenue to access Hawaii Baptist Academy campus.
  - **■** Recommended mitigative measure:
    - **■** Flexible delineators in striped median
    - Additional No U-turn sign

## **Proposed Mitigative Measures**